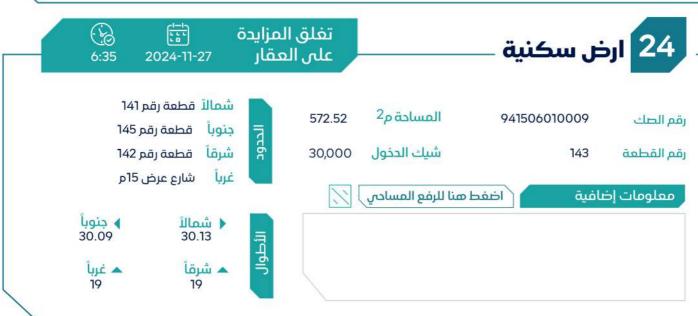

## = **بيان العقارات** =

| شيك الدخول | رقم طلب التنفيذ | رقم الصك     | رقم<br>المخطط    | رقم القطعة | المساحة م | الدي     | المدينة | نوع العقار |
|------------|-----------------|--------------|------------------|------------|-----------|----------|---------|------------|
| 20.000     | 403004500015700 | 344503007740 | 14-20-12-11-14-1 | 103        | 750.07    |          | le le   |            |
| 20,000     | 403094500015789 | 241502007769 | 1420/2/1/46      | 103        | 750.07    | الناصرية | سكاكا   | أرض سكنية  |
| 20,000     | 403094500015789 | 941502007771 | 1420/2/1/46      | 107        | 746.42    | الناصرية | سكاكا   | أرض سكنية  |
| 30,000     | 403094500015789 | 941506010009 | 1420/2/1/46      | 143        | 572.52    | الناصرية | سكاكا   | أرض سكنية  |
| 20,000     | 403094500015789 | 341502007775 | 1420/2/1/46      | 116        | 723.3     | الناصرية | سکاکا   | أرض سكنية  |
| 20,000     | 403094500015789 | 741506010002 | 1420/2/1/46      | 117        | 723.35    | الناصرية | سكاكا   | أرض سكنية  |
| 20,000     | 403094500015789 | 741506010019 | 1420/2/1/46      | 180        | 732.69    | الناصرية | سكاكا   | أرض سكنية  |
| 20,000     | 403094500015789 | 741506010020 | 1420/2/1/46      | 94         | 722.69    | الناصرية | سكاكا   | أرض سكنية  |
| 20,000     | 403094500015789 | 541506010070 | 1420/2/1/46      | 72         | 603.09    | الناصرية | سكاكا   | أرض سكنية  |
| 20,000     | 403094500015789 | 341506010000 | 1420/2/1/46      | 106        | 750.69    | الناصرية | سكاكا   | أرض سكنية  |
| 20,000     | 403094500015789 | 241506010018 | 1420/2/1/46      | 172        | 737.1     | الناصرية | سكاكا   | أرض سكنية  |
| 20,000     | 403094500015789 | 341506010068 | 1420/2/1/46      | 42         | 704       | الناصرية | سكاكا   | أرض سكنية  |
| 30,000     | 403094500015789 | 341506010066 | 1420/2/1/46      | В          | 815.38    | الناصرية | سكاكا   | أرض سكنية  |
| 30,000     | 403094500015789 | 341506010060 | 1420/2/1/46      | 39         | 804.91    | الناصرية | سكاكا   | أرض سكنية  |
| 20,000     | 403094500015789 | 441506010058 | 1420/2/1/46      | 41         | 701.71    | الناصرية | سکاکا   | أرض سكنية  |
| 20,000     | 403094500015789 | 241502007778 | 1420/2/1/46      | 91         | 703.54    | الناصرية | سكاكا   | أرض سكنية  |
| 20,000     | 403094500015789 | 741506010071 | 1420/2/1/46      | 71         | 593.24    | الناصرية | سکاکا   | أرض سكنية  |