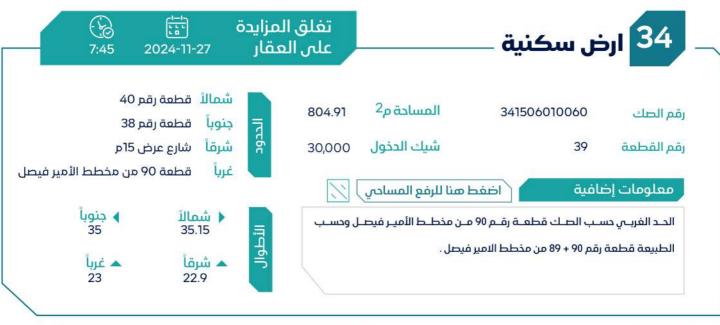

## = **بيان العقارات** =

| شيك الدخول | رقم طلب التنفيذ | رقم الصك     | رقم<br>المخطط    | رقم القطعة | المساحة م | الدي     | المدينة | نوع العقار |
|------------|-----------------|--------------|------------------|------------|-----------|----------|---------|------------|
| 20.000     | 403004500015700 | 344503007740 | 14-20-12-11-14-1 | 103        | 750.07    |          | le le   |            |
| 20,000     | 403094500015789 | 241502007769 | 1420/2/1/46      | 103        | 750.07    | الناصرية | سكاكا   | أرض سكنية  |
| 20,000     | 403094500015789 | 941502007771 | 1420/2/1/46      | 107        | 746.42    | الناصرية | سكاكا   | أرض سكنية  |
| 30,000     | 403094500015789 | 941506010009 | 1420/2/1/46      | 143        | 572.52    | الناصرية | سكاكا   | أرض سكنية  |
| 20,000     | 403094500015789 | 341502007775 | 1420/2/1/46      | 116        | 723.3     | الناصرية | سکاکا   | أرض سكنية  |
| 20,000     | 403094500015789 | 741506010002 | 1420/2/1/46      | 117        | 723.35    | الناصرية | سكاكا   | أرض سكنية  |
| 20,000     | 403094500015789 | 741506010019 | 1420/2/1/46      | 180        | 732.69    | الناصرية | سكاكا   | أرض سكنية  |
| 20,000     | 403094500015789 | 741506010020 | 1420/2/1/46      | 94         | 722.69    | الناصرية | سكاكا   | أرض سكنية  |
| 20,000     | 403094500015789 | 541506010070 | 1420/2/1/46      | 72         | 603.09    | الناصرية | سكاكا   | أرض سكنية  |
| 20,000     | 403094500015789 | 341506010000 | 1420/2/1/46      | 106        | 750.69    | الناصرية | سكاكا   | أرض سكنية  |
| 20,000     | 403094500015789 | 241506010018 | 1420/2/1/46      | 172        | 737.1     | الناصرية | سكاكا   | أرض سكنية  |
| 20,000     | 403094500015789 | 341506010068 | 1420/2/1/46      | 42         | 704       | الناصرية | سكاكا   | أرض سكنية  |
| 30,000     | 403094500015789 | 341506010066 | 1420/2/1/46      | В          | 815.38    | الناصرية | سكاكا   | أرض سكنية  |
| 30,000     | 403094500015789 | 341506010060 | 1420/2/1/46      | 39         | 804.91    | الناصرية | سكاكا   | أرض سكنية  |
| 20,000     | 403094500015789 | 441506010058 | 1420/2/1/46      | 41         | 701.71    | الناصرية | سکاکا   | أرض سكنية  |
| 20,000     | 403094500015789 | 241502007778 | 1420/2/1/46      | 91         | 703.54    | الناصرية | سكاكا   | أرض سكنية  |
| 20,000     | 403094500015789 | 741506010071 | 1420/2/1/46      | 71         | 593.24    | الناصرية | سکاکا   | أرض سكنية  |