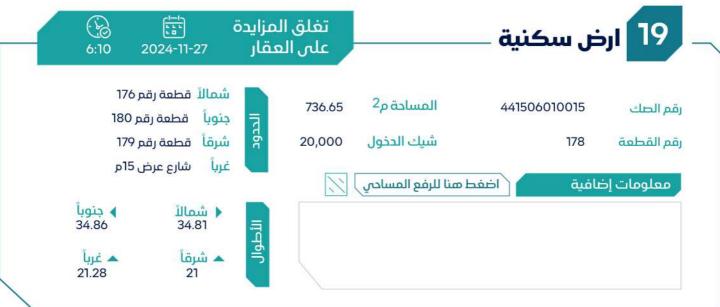

### = **بيان العقارات** =

| شيك الدخول | رقم طلب التنفيذ | رقم الصك     | رقم<br>المخطط | رقم القطعة | المساحة م | الدي     | المدينة | نوع العقار |
|------------|-----------------|--------------|---------------|------------|-----------|----------|---------|------------|
|            | 1               |              |               | Ñ          | f         | 80       |         | 1          |
| 30,000     | 403094600018647 | 341506010010 | 1420/2/1/46   | II2        | 722.4     | الناصرية | سكاكا   | أرض سكنية  |
| 30,000     | 403094500015789 | 441502007907 | 1420/2/1/46   | 38         | 803.25    | الناصرية | سكاكا   | أرض سكنية  |
| 30,000     | 403094500015789 | 241502007781 | 1420/2/1/46   | 142        | 570.68    | الناصرية | سكاكا   | أرض سكنية  |
| 40,000     | 403094500015789 | 741506009995 | 1420/2/1/46   | 96         | 1222.4    | الناصرية | سكاكا   | أرض سكنية  |
| 20,000     | 403094500015789 | 341506010001 | 1420/2/1/46   | 115        | 721.4     | الناصرية | سکاکا   | أرض سكنية  |
| 20,000     | 403094500015789 | 941506010016 | 1420/2/1/46   | 176        | 733.01    | الناصرية | سكاكا   | أرض سكنية  |
| 20,000     | 403094500015789 | 441506010260 | 1420/2/1/46   | 114        | 724.48    | الناصرية | سکاکا   | أرض سكنية  |
| 30,000     | 403094500015789 | 241506009996 | 1420/2/1/46   | 98         | 815.6     | الناصرية | سكاكا   | أرض سكنية  |
| 20,000     | 403094500015789 | 241502007770 | 1420/2/1/46   | 105        | 746.24    | الناصرية | سكاكا   | أرض سكنية  |
| 20,000     | 403094500015789 | 441506009997 | 1420/2/1/46   | 100        | 750.69    | الناصرية | سكاكا   | أرض سكنية  |
| 20,000     | 403094500015789 | 441502007772 | 1420/2/1/46   | 101        | 751.36    | الناصرية | سكاكا   | أرض سكنية  |
| 30,000     | 403094500015789 | 541506009998 | 1420/2/1/46   | 102        | 750       | الناصرية | سكاكا   | أرض سكنية  |
| 20,000     | 403094500015789 | 741502007768 | 1420/2/1/46   | 99         | 738.32    | الناصرية | سكاكا   | أرض سكنية  |
| 20,000     | 403094500015789 | 741502007786 | 1420/2/1/46   | 108        | 750       | الناصرية | سکاکا   | أرض سكنية  |
| 20,000     | 403094500015789 | 241502007792 | 1420/2/1/46   | 93         | 703.22    | الناصرية | سكاكا   | أرض سكنية  |
| 20,000     | 403094500015789 | 741506010017 | 1420/2/1/46   | 174        | 735.4     | الناصرية | سكاكا   | أرض سكنية  |
| 20,000     | 403094500015789 | 341506010014 | 1420/2/1/46   | 92         | 725.82    | الناصرية | سكاكا   | أرض سكنية  |
| 30,000     | 403094500015789 | 241506010005 | 1420/2/1/46   | 123        | 747.02    | الناصرية | سكاكا   | أرض سكنية  |
| 20,000     | 403094500015789 | 441506010015 | 1420/2/1/46   | 178        | 736.65    | الناصرية | سكاكا   | أرض سكنية  |
| 40,000     | 403094500015789 | 741502007767 | 1420/2/1/46   | 97         | 850.31    | الناصرية | سكاكا   | أرض سكنية  |
| 50,000     | 403094500015789 | 341502007766 | 1420/2/1/46   | 95         | 1186.69   | الناصرية | سكاكا   | أرض سكنية  |