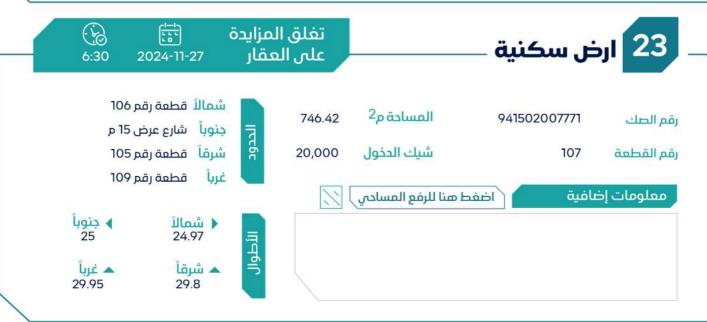

## = **بيان العقارات** =

| شيك الدخول | رقم طلب التنفيذ | رقم الصك     | رقم<br>المخطط    | رقم القطعة | المساحة م | الدي     | المدينة | نوع العقار |
|------------|-----------------|--------------|------------------|------------|-----------|----------|---------|------------|
| 20.000     | 403004500015700 | 344503007740 | 14-20-12-11-14-1 | 103        | 750.07    |          | le le   |            |
| 20,000     | 403094500015789 | 241502007769 | 1420/2/1/46      | 103        | 750.07    | الناصرية | سكاكا   | أرض سكنية  |
| 20,000     | 403094500015789 | 941502007771 | 1420/2/1/46      | 107        | 746.42    | الناصرية | سكاكا   | أرض سكنية  |
| 30,000     | 403094500015789 | 941506010009 | 1420/2/1/46      | 143        | 572.52    | الناصرية | سكاكا   | أرض سكنية  |
| 20,000     | 403094500015789 | 341502007775 | 1420/2/1/46      | 116        | 723.3     | الناصرية | سکاکا   | أرض سكنية  |
| 20,000     | 403094500015789 | 741506010002 | 1420/2/1/46      | 117        | 723.35    | الناصرية | سكاكا   | أرض سكنية  |
| 20,000     | 403094500015789 | 741506010019 | 1420/2/1/46      | 180        | 732.69    | الناصرية | سكاكا   | أرض سكنية  |
| 20,000     | 403094500015789 | 741506010020 | 1420/2/1/46      | 94         | 722.69    | الناصرية | سكاكا   | أرض سكنية  |
| 20,000     | 403094500015789 | 541506010070 | 1420/2/1/46      | 72         | 603.09    | الناصرية | سكاكا   | أرض سكنية  |
| 20,000     | 403094500015789 | 341506010000 | 1420/2/1/46      | 106        | 750.69    | الناصرية | سكاكا   | أرض سكنية  |
| 20,000     | 403094500015789 | 241506010018 | 1420/2/1/46      | 172        | 737.1     | الناصرية | سكاكا   | أرض سكنية  |
| 20,000     | 403094500015789 | 341506010068 | 1420/2/1/46      | 42         | 704       | الناصرية | سكاكا   | أرض سكنية  |
| 30,000     | 403094500015789 | 341506010066 | 1420/2/1/46      | В          | 815.38    | الناصرية | سكاكا   | أرض سكنية  |
| 30,000     | 403094500015789 | 341506010060 | 1420/2/1/46      | 39         | 804.91    | الناصرية | سكاكا   | أرض سكنية  |
| 20,000     | 403094500015789 | 441506010058 | 1420/2/1/46      | 41         | 701.71    | الناصرية | سکاکا   | أرض سكنية  |
| 20,000     | 403094500015789 | 241502007778 | 1420/2/1/46      | 91         | 703.54    | الناصرية | سكاكا   | أرض سكنية  |
| 20,000     | 403094500015789 | 741506010071 | 1420/2/1/46      | 71         | 593.24    | الناصرية | سکاکا   | أرض سكنية  |