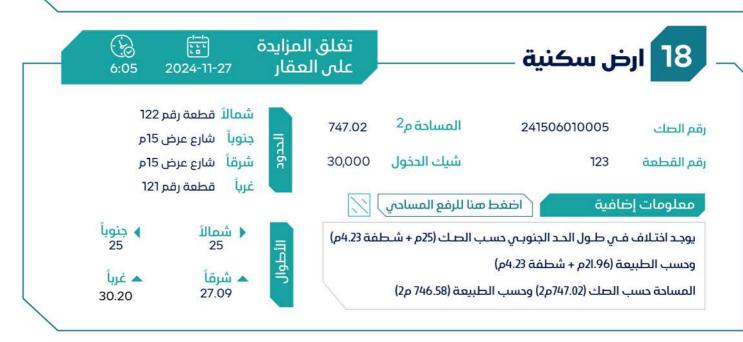

### = **بيان العقارات** =

| شيك الدخول | رقم طلب التنفيذ | رقم الصك     | رقم<br>المخطط | رقم القطعة | المساحة م | الدي     | المدينة | نوع العقار |
|------------|-----------------|--------------|---------------|------------|-----------|----------|---------|------------|
|            | 1               |              |               | Ñ          | f         | 80       |         | 1          |
| 30,000     | 403094600018647 | 341506010010 | 1420/2/1/46   | II2        | 722.4     | الناصرية | سكاكا   | أرض سكنية  |
| 30,000     | 403094500015789 | 441502007907 | 1420/2/1/46   | 38         | 803.25    | الناصرية | سكاكا   | أرض سكنية  |
| 30,000     | 403094500015789 | 241502007781 | 1420/2/1/46   | 142        | 570.68    | الناصرية | سكاكا   | أرض سكنية  |
| 40,000     | 403094500015789 | 741506009995 | 1420/2/1/46   | 96         | 1222.4    | الناصرية | سكاكا   | أرض سكنية  |
| 20,000     | 403094500015789 | 341506010001 | 1420/2/1/46   | 115        | 721.4     | الناصرية | سکاکا   | أرض سكنية  |
| 20,000     | 403094500015789 | 941506010016 | 1420/2/1/46   | 176        | 733.01    | الناصرية | سكاكا   | أرض سكنية  |
| 20,000     | 403094500015789 | 441506010260 | 1420/2/1/46   | 114        | 724.48    | الناصرية | سکاکا   | أرض سكنية  |
| 30,000     | 403094500015789 | 241506009996 | 1420/2/1/46   | 98         | 815.6     | الناصرية | سكاكا   | أرض سكنية  |
| 20,000     | 403094500015789 | 241502007770 | 1420/2/1/46   | 105        | 746.24    | الناصرية | سكاكا   | أرض سكنية  |
| 20,000     | 403094500015789 | 441506009997 | 1420/2/1/46   | 100        | 750.69    | الناصرية | سكاكا   | أرض سكنية  |
| 20,000     | 403094500015789 | 441502007772 | 1420/2/1/46   | 101        | 751.36    | الناصرية | سكاكا   | أرض سكنية  |
| 30,000     | 403094500015789 | 541506009998 | 1420/2/1/46   | 102        | 750       | الناصرية | سكاكا   | أرض سكنية  |
| 20,000     | 403094500015789 | 741502007768 | 1420/2/1/46   | 99         | 738.32    | الناصرية | سكاكا   | أرض سكنية  |
| 20,000     | 403094500015789 | 741502007786 | 1420/2/1/46   | 108        | 750       | الناصرية | سکاکا   | أرض سكنية  |
| 20,000     | 403094500015789 | 241502007792 | 1420/2/1/46   | 93         | 703.22    | الناصرية | سكاكا   | أرض سكنية  |
| 20,000     | 403094500015789 | 741506010017 | 1420/2/1/46   | 174        | 735.4     | الناصرية | سكاكا   | أرض سكنية  |
| 20,000     | 403094500015789 | 341506010014 | 1420/2/1/46   | 92         | 725.82    | الناصرية | سكاكا   | أرض سكنية  |
| 30,000     | 403094500015789 | 241506010005 | 1420/2/1/46   | 123        | 747.02    | الناصرية | سكاكا   | أرض سكنية  |
| 20,000     | 403094500015789 | 441506010015 | 1420/2/1/46   | 178        | 736.65    | الناصرية | سكاكا   | أرض سكنية  |
| 40,000     | 403094500015789 | 741502007767 | 1420/2/1/46   | 97         | 850.31    | الناصرية | سكاكا   | أرض سكنية  |
| 50,000     | 403094500015789 | 341502007766 | 1420/2/1/46   | 95         | 1186.69   | الناصرية | سكاكا   | أرض سكنية  |