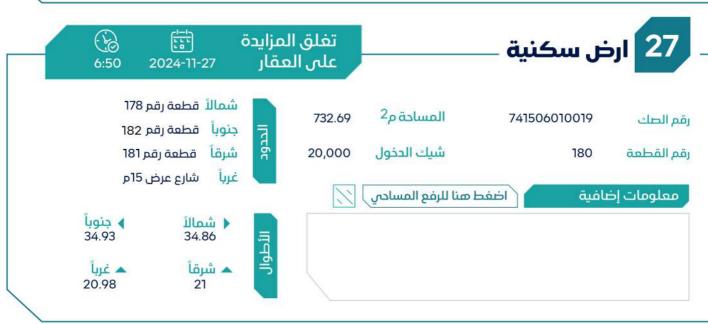

## = **بيان العقارات** =

| شيك الدخول | رقم طلب التنفيذ | رقم الصك     | رقم<br>المخطط    | رقم القطعة | المساحة م | الدي     | المدينة | نوع العقار |
|------------|-----------------|--------------|------------------|------------|-----------|----------|---------|------------|
| 20.000     | 403004500015700 | 344503007740 | 14-20-12-11-14-1 | 103        | 750.07    |          | le le   |            |
| 20,000     | 403094500015789 | 241502007769 | 1420/2/1/46      | 103        | 750.07    | الناصرية | سكاكا   | أرض سكنية  |
| 20,000     | 403094500015789 | 941502007771 | 1420/2/1/46      | 107        | 746.42    | الناصرية | سكاكا   | أرض سكنية  |
| 30,000     | 403094500015789 | 941506010009 | 1420/2/1/46      | 143        | 572.52    | الناصرية | سكاكا   | أرض سكنية  |
| 20,000     | 403094500015789 | 341502007775 | 1420/2/1/46      | 116        | 723.3     | الناصرية | سکاکا   | أرض سكنية  |
| 20,000     | 403094500015789 | 741506010002 | 1420/2/1/46      | 117        | 723.35    | الناصرية | سكاكا   | أرض سكنية  |
| 20,000     | 403094500015789 | 741506010019 | 1420/2/1/46      | 180        | 732.69    | الناصرية | سكاكا   | أرض سكنية  |
| 20,000     | 403094500015789 | 741506010020 | 1420/2/1/46      | 94         | 722.69    | الناصرية | سكاكا   | أرض سكنية  |
| 20,000     | 403094500015789 | 541506010070 | 1420/2/1/46      | 72         | 603.09    | الناصرية | سكاكا   | أرض سكنية  |
| 20,000     | 403094500015789 | 341506010000 | 1420/2/1/46      | 106        | 750.69    | الناصرية | سكاكا   | أرض سكنية  |
| 20,000     | 403094500015789 | 241506010018 | 1420/2/1/46      | 172        | 737.1     | الناصرية | سكاكا   | أرض سكنية  |
| 20,000     | 403094500015789 | 341506010068 | 1420/2/1/46      | 42         | 704       | الناصرية | سكاكا   | أرض سكنية  |
| 30,000     | 403094500015789 | 341506010066 | 1420/2/1/46      | В          | 815.38    | الناصرية | سكاكا   | أرض سكنية  |
| 30,000     | 403094500015789 | 341506010060 | 1420/2/1/46      | 39         | 804.91    | الناصرية | سكاكا   | أرض سكنية  |
| 20,000     | 403094500015789 | 441506010058 | 1420/2/1/46      | 41         | 701.71    | الناصرية | سکاکا   | أرض سكنية  |
| 20,000     | 403094500015789 | 241502007778 | 1420/2/1/46      | 91         | 703.54    | الناصرية | سكاكا   | أرض سكنية  |
| 20,000     | 403094500015789 | 741506010071 | 1420/2/1/46      | 71         | 593.24    | الناصرية | سکاکا   | أرض سكنية  |