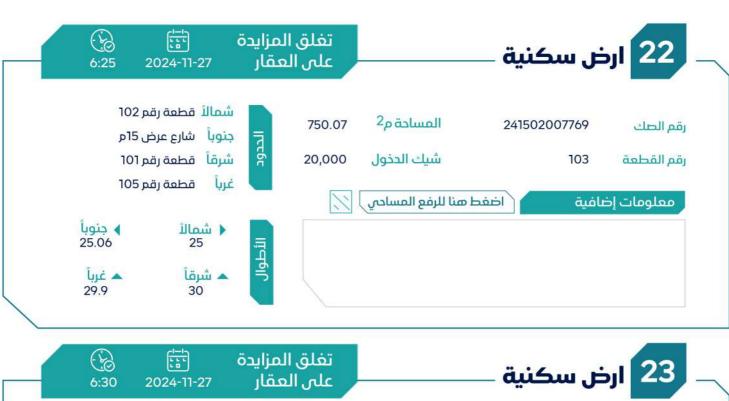

## = **بيان العقارات** =

| شيك الدخول | رقم طلب التنفيذ | رقم الصك     | رقم<br>المخطط    | رقم القطعة | المساحة م | الدي     | المدينة | نوع العقار |
|------------|-----------------|--------------|------------------|------------|-----------|----------|---------|------------|
| 20.000     | 403004500015700 | 344503007740 | 14-20-12-11-14-1 | 103        | 750.07    |          | le le   |            |
| 20,000     | 403094500015789 | 241502007769 | 1420/2/1/46      | 103        | 750.07    | الناصرية | سكاكا   | أرض سكنية  |
| 20,000     | 403094500015789 | 941502007771 | 1420/2/1/46      | 107        | 746.42    | الناصرية | سكاكا   | أرض سكنية  |
| 30,000     | 403094500015789 | 941506010009 | 1420/2/1/46      | 143        | 572.52    | الناصرية | سكاكا   | أرض سكنية  |
| 20,000     | 403094500015789 | 341502007775 | 1420/2/1/46      | 116        | 723.3     | الناصرية | سکاکا   | أرض سكنية  |
| 20,000     | 403094500015789 | 741506010002 | 1420/2/1/46      | 117        | 723.35    | الناصرية | سكاكا   | أرض سكنية  |
| 20,000     | 403094500015789 | 741506010019 | 1420/2/1/46      | 180        | 732.69    | الناصرية | سكاكا   | أرض سكنية  |
| 20,000     | 403094500015789 | 741506010020 | 1420/2/1/46      | 94         | 722.69    | الناصرية | سكاكا   | أرض سكنية  |
| 20,000     | 403094500015789 | 541506010070 | 1420/2/1/46      | 72         | 603.09    | الناصرية | سكاكا   | أرض سكنية  |
| 20,000     | 403094500015789 | 341506010000 | 1420/2/1/46      | 106        | 750.69    | الناصرية | سكاكا   | أرض سكنية  |
| 20,000     | 403094500015789 | 241506010018 | 1420/2/1/46      | 172        | 737.1     | الناصرية | سكاكا   | أرض سكنية  |
| 20,000     | 403094500015789 | 341506010068 | 1420/2/1/46      | 42         | 704       | الناصرية | سكاكا   | أرض سكنية  |
| 30,000     | 403094500015789 | 341506010066 | 1420/2/1/46      | В          | 815.38    | الناصرية | سكاكا   | أرض سكنية  |
| 30,000     | 403094500015789 | 341506010060 | 1420/2/1/46      | 39         | 804.91    | الناصرية | سكاكا   | أرض سكنية  |
| 20,000     | 403094500015789 | 441506010058 | 1420/2/1/46      | 41         | 701.71    | الناصرية | سکاکا   | أرض سكنية  |
| 20,000     | 403094500015789 | 241502007778 | 1420/2/1/46      | 91         | 703.54    | الناصرية | سكاكا   | أرض سكنية  |
| 20,000     | 403094500015789 | 741506010071 | 1420/2/1/46      | 71         | 593.24    | الناصرية | سکاکا   | أرض سكنية  |