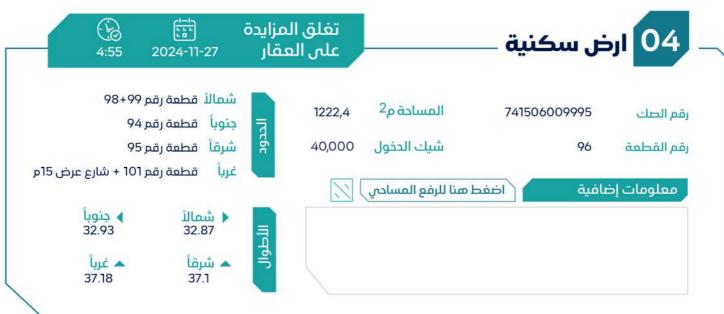

### = **بيان العقارات** =

| شيك الدخول | رقم طلب التنفيذ | رقم الصك     | رقم<br>المخطط | رقم القطعة | المساحة م | الدي     | المدينة | نوع العقار |
|------------|-----------------|--------------|---------------|------------|-----------|----------|---------|------------|
|            | 1               |              |               | Ñ          | f         | 80       |         | 1          |
| 30,000     | 403094600018647 | 341506010010 | 1420/2/1/46   | II2        | 722.4     | الناصرية | سكاكا   | أرض سكنية  |
| 30,000     | 403094500015789 | 441502007907 | 1420/2/1/46   | 38         | 803.25    | الناصرية | سكاكا   | أرض سكنية  |
| 30,000     | 403094500015789 | 241502007781 | 1420/2/1/46   | 142        | 570.68    | الناصرية | سكاكا   | أرض سكنية  |
| 40,000     | 403094500015789 | 741506009995 | 1420/2/1/46   | 96         | 1222.4    | الناصرية | سكاكا   | أرض سكنية  |
| 20,000     | 403094500015789 | 341506010001 | 1420/2/1/46   | 115        | 721.4     | الناصرية | سکاکا   | أرض سكنية  |
| 20,000     | 403094500015789 | 941506010016 | 1420/2/1/46   | 176        | 733.01    | الناصرية | سكاكا   | أرض سكنية  |
| 20,000     | 403094500015789 | 441506010260 | 1420/2/1/46   | 114        | 724.48    | الناصرية | سکاکا   | أرض سكنية  |
| 30,000     | 403094500015789 | 241506009996 | 1420/2/1/46   | 98         | 815.6     | الناصرية | سكاكا   | أرض سكنية  |
| 20,000     | 403094500015789 | 241502007770 | 1420/2/1/46   | 105        | 746.24    | الناصرية | سكاكا   | أرض سكنية  |
| 20,000     | 403094500015789 | 441506009997 | 1420/2/1/46   | 100        | 750.69    | الناصرية | سكاكا   | أرض سكنية  |
| 20,000     | 403094500015789 | 441502007772 | 1420/2/1/46   | 101        | 751.36    | الناصرية | سكاكا   | أرض سكنية  |
| 30,000     | 403094500015789 | 541506009998 | 1420/2/1/46   | 102        | 750       | الناصرية | سكاكا   | أرض سكنية  |
| 20,000     | 403094500015789 | 741502007768 | 1420/2/1/46   | 99         | 738.32    | الناصرية | سكاكا   | أرض سكنية  |
| 20,000     | 403094500015789 | 741502007786 | 1420/2/1/46   | 108        | 750       | الناصرية | سکاکا   | أرض سكنية  |
| 20,000     | 403094500015789 | 241502007792 | 1420/2/1/46   | 93         | 703.22    | الناصرية | سكاكا   | أرض سكنية  |
| 20,000     | 403094500015789 | 741506010017 | 1420/2/1/46   | 174        | 735.4     | الناصرية | سكاكا   | أرض سكنية  |
| 20,000     | 403094500015789 | 341506010014 | 1420/2/1/46   | 92         | 725.82    | الناصرية | سكاكا   | أرض سكنية  |
| 30,000     | 403094500015789 | 241506010005 | 1420/2/1/46   | 123        | 747.02    | الناصرية | سكاكا   | أرض سكنية  |
| 20,000     | 403094500015789 | 441506010015 | 1420/2/1/46   | 178        | 736.65    | الناصرية | سكاكا   | أرض سكنية  |
| 40,000     | 403094500015789 | 741502007767 | 1420/2/1/46   | 97         | 850.31    | الناصرية | سكاكا   | أرض سكنية  |
| 50,000     | 403094500015789 | 341502007766 | 1420/2/1/46   | 95         | 1186.69   | الناصرية | سكاكا   | أرض سكنية  |