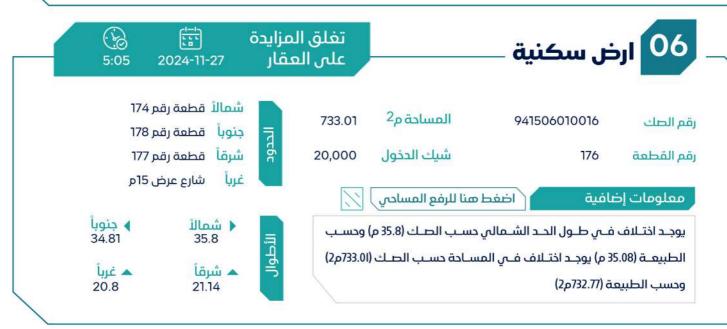

### = **بيان العقارات** =

| شيك الدخول | رقم طلب التنفيذ | رقم الصك     | رقم<br>المخطط | رقم القطعة | المساحة م | الدي     | المدينة | نوع العقار |
|------------|-----------------|--------------|---------------|------------|-----------|----------|---------|------------|
|            | 1               |              |               | Ñ          | f         | 80       |         | 1          |
| 30,000     | 403094600018647 | 341506010010 | 1420/2/1/46   | II2        | 722.4     | الناصرية | سكاكا   | أرض سكنية  |
| 30,000     | 403094500015789 | 441502007907 | 1420/2/1/46   | 38         | 803.25    | الناصرية | سكاكا   | أرض سكنية  |
| 30,000     | 403094500015789 | 241502007781 | 1420/2/1/46   | 142        | 570.68    | الناصرية | سكاكا   | أرض سكنية  |
| 40,000     | 403094500015789 | 741506009995 | 1420/2/1/46   | 96         | 1222.4    | الناصرية | سكاكا   | أرض سكنية  |
| 20,000     | 403094500015789 | 341506010001 | 1420/2/1/46   | 115        | 721.4     | الناصرية | سکاکا   | أرض سكنية  |
| 20,000     | 403094500015789 | 941506010016 | 1420/2/1/46   | 176        | 733.01    | الناصرية | سكاكا   | أرض سكنية  |
| 20,000     | 403094500015789 | 441506010260 | 1420/2/1/46   | 114        | 724.48    | الناصرية | سکاکا   | أرض سكنية  |
| 30,000     | 403094500015789 | 241506009996 | 1420/2/1/46   | 98         | 815.6     | الناصرية | سكاكا   | أرض سكنية  |
| 20,000     | 403094500015789 | 241502007770 | 1420/2/1/46   | 105        | 746.24    | الناصرية | سكاكا   | أرض سكنية  |
| 20,000     | 403094500015789 | 441506009997 | 1420/2/1/46   | 100        | 750.69    | الناصرية | سكاكا   | أرض سكنية  |
| 20,000     | 403094500015789 | 441502007772 | 1420/2/1/46   | 101        | 751.36    | الناصرية | سكاكا   | أرض سكنية  |
| 30,000     | 403094500015789 | 541506009998 | 1420/2/1/46   | 102        | 750       | الناصرية | سكاكا   | أرض سكنية  |
| 20,000     | 403094500015789 | 741502007768 | 1420/2/1/46   | 99         | 738.32    | الناصرية | سكاكا   | أرض سكنية  |
| 20,000     | 403094500015789 | 741502007786 | 1420/2/1/46   | 108        | 750       | الناصرية | سکاکا   | أرض سكنية  |
| 20,000     | 403094500015789 | 241502007792 | 1420/2/1/46   | 93         | 703.22    | الناصرية | سكاكا   | أرض سكنية  |
| 20,000     | 403094500015789 | 741506010017 | 1420/2/1/46   | 174        | 735.4     | الناصرية | سكاكا   | أرض سكنية  |
| 20,000     | 403094500015789 | 341506010014 | 1420/2/1/46   | 92         | 725.82    | الناصرية | سكاكا   | أرض سكنية  |
| 30,000     | 403094500015789 | 241506010005 | 1420/2/1/46   | 123        | 747.02    | الناصرية | سكاكا   | أرض سكنية  |
| 20,000     | 403094500015789 | 441506010015 | 1420/2/1/46   | 178        | 736.65    | الناصرية | سكاكا   | أرض سكنية  |
| 40,000     | 403094500015789 | 741502007767 | 1420/2/1/46   | 97         | 850.31    | الناصرية | سكاكا   | أرض سكنية  |
| 50,000     | 403094500015789 | 341502007766 | 1420/2/1/46   | 95         | 1186.69   | الناصرية | سكاكا   | أرض سكنية  |

رقم الصك 741506010017 المساحة م<sup>2</sup> 735.4 ممالاً قطعة رقم 176 منوباً قطعة رقم 176 منوباً قطعة رقم 176 منوباً قطعة رقم 175 منوب

معلومات إضافية اضغط منا للرفع المساحي \\ شمالاً • جنوباً • جنوباً

يوجــد اختــلاف فـــي الحــد الشــمالي دســب الصــك ( 35.8 م) ودســب الطبيعــة (35.8 م) المســاحة دســب الطــك (2735.4م) ودســب الطبيعــة (35.08 م) المســاحة دســب الطــك (2735.4م) ودســب الطبيعــة