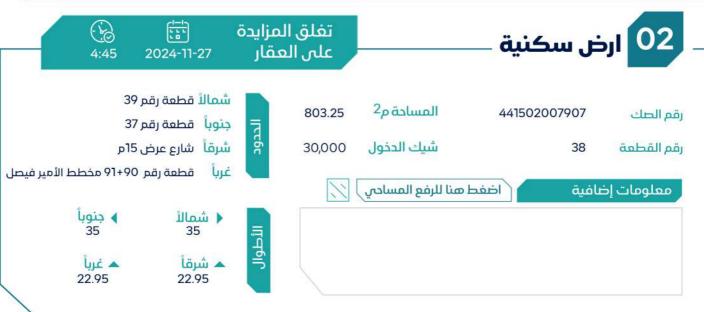

### = **بيان العقارات** =

| شيك الدخول | رقم طلب التنفيذ | رقم الصك     | رقم<br>المخطط | رقم القطعة | المساحة م | الدي     | المدينة | نوع العقار |
|------------|-----------------|--------------|---------------|------------|-----------|----------|---------|------------|
|            | 1               |              |               | Ñ          | f         | 80       |         | 1          |
| 30,000     | 403094600018647 | 341506010010 | 1420/2/1/46   | II2        | 722.4     | الناصرية | سكاكا   | أرض سكنية  |
| 30,000     | 403094500015789 | 441502007907 | 1420/2/1/46   | 38         | 803.25    | الناصرية | سكاكا   | أرض سكنية  |
| 30,000     | 403094500015789 | 241502007781 | 1420/2/1/46   | 142        | 570.68    | الناصرية | سكاكا   | أرض سكنية  |
| 40,000     | 403094500015789 | 741506009995 | 1420/2/1/46   | 96         | 1222.4    | الناصرية | سكاكا   | أرض سكنية  |
| 20,000     | 403094500015789 | 341506010001 | 1420/2/1/46   | 115        | 721.4     | الناصرية | سکاکا   | أرض سكنية  |
| 20,000     | 403094500015789 | 941506010016 | 1420/2/1/46   | 176        | 733.01    | الناصرية | سكاكا   | أرض سكنية  |
| 20,000     | 403094500015789 | 441506010260 | 1420/2/1/46   | 114        | 724.48    | الناصرية | سکاکا   | أرض سكنية  |
| 30,000     | 403094500015789 | 241506009996 | 1420/2/1/46   | 98         | 815.6     | الناصرية | سكاكا   | أرض سكنية  |
| 20,000     | 403094500015789 | 241502007770 | 1420/2/1/46   | 105        | 746.24    | الناصرية | سكاكا   | أرض سكنية  |
| 20,000     | 403094500015789 | 441506009997 | 1420/2/1/46   | 100        | 750.69    | الناصرية | سكاكا   | أرض سكنية  |
| 20,000     | 403094500015789 | 441502007772 | 1420/2/1/46   | 101        | 751.36    | الناصرية | سكاكا   | أرض سكنية  |
| 30,000     | 403094500015789 | 541506009998 | 1420/2/1/46   | 102        | 750       | الناصرية | سكاكا   | أرض سكنية  |
| 20,000     | 403094500015789 | 741502007768 | 1420/2/1/46   | 99         | 738.32    | الناصرية | سكاكا   | أرض سكنية  |
| 20,000     | 403094500015789 | 741502007786 | 1420/2/1/46   | 108        | 750       | الناصرية | سکاکا   | أرض سكنية  |
| 20,000     | 403094500015789 | 241502007792 | 1420/2/1/46   | 93         | 703.22    | الناصرية | سكاكا   | أرض سكنية  |
| 20,000     | 403094500015789 | 741506010017 | 1420/2/1/46   | 174        | 735.4     | الناصرية | سكاكا   | أرض سكنية  |
| 20,000     | 403094500015789 | 341506010014 | 1420/2/1/46   | 92         | 725.82    | الناصرية | سكاكا   | أرض سكنية  |
| 30,000     | 403094500015789 | 241506010005 | 1420/2/1/46   | 123        | 747.02    | الناصرية | سكاكا   | أرض سكنية  |
| 20,000     | 403094500015789 | 441506010015 | 1420/2/1/46   | 178        | 736.65    | الناصرية | سكاكا   | أرض سكنية  |
| 40,000     | 403094500015789 | 741502007767 | 1420/2/1/46   | 97         | 850.31    | الناصرية | سكاكا   | أرض سكنية  |
| 50,000     | 403094500015789 | 341502007766 | 1420/2/1/46   | 95         | 1186.69   | الناصرية | سكاكا   | أرض سكنية  |