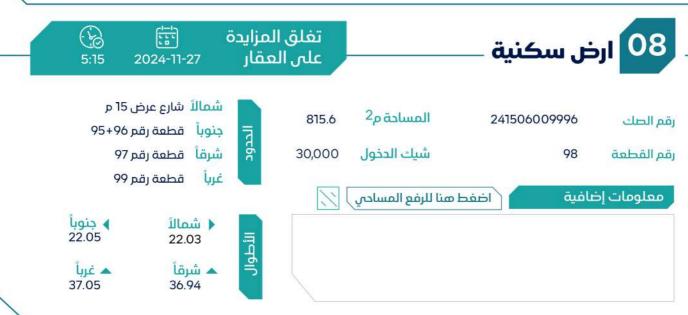

### = **بيان العقارات** =

| شيك الدخول | رقم طلب التنفيذ | رقم الصك     | رقم<br>المخطط | رقم القطعة | المساحة م | الدي     | المدينة | نوع العقار |
|------------|-----------------|--------------|---------------|------------|-----------|----------|---------|------------|
|            | 1               |              |               | Ñ          | f         | 80       |         | 1          |
| 30,000     | 403094600018647 | 341506010010 | 1420/2/1/46   | II2        | 722.4     | الناصرية | سكاكا   | أرض سكنية  |
| 30,000     | 403094500015789 | 441502007907 | 1420/2/1/46   | 38         | 803.25    | الناصرية | سكاكا   | أرض سكنية  |
| 30,000     | 403094500015789 | 241502007781 | 1420/2/1/46   | 142        | 570.68    | الناصرية | سكاكا   | أرض سكنية  |
| 40,000     | 403094500015789 | 741506009995 | 1420/2/1/46   | 96         | 1222.4    | الناصرية | سكاكا   | أرض سكنية  |
| 20,000     | 403094500015789 | 341506010001 | 1420/2/1/46   | 115        | 721.4     | الناصرية | سکاکا   | أرض سكنية  |
| 20,000     | 403094500015789 | 941506010016 | 1420/2/1/46   | 176        | 733.01    | الناصرية | سكاكا   | أرض سكنية  |
| 20,000     | 403094500015789 | 441506010260 | 1420/2/1/46   | 114        | 724.48    | الناصرية | سکاکا   | أرض سكنية  |
| 30,000     | 403094500015789 | 241506009996 | 1420/2/1/46   | 98         | 815.6     | الناصرية | سكاكا   | أرض سكنية  |
| 20,000     | 403094500015789 | 241502007770 | 1420/2/1/46   | 105        | 746.24    | الناصرية | سكاكا   | أرض سكنية  |
| 20,000     | 403094500015789 | 441506009997 | 1420/2/1/46   | 100        | 750.69    | الناصرية | سكاكا   | أرض سكنية  |
| 20,000     | 403094500015789 | 441502007772 | 1420/2/1/46   | 101        | 751.36    | الناصرية | سكاكا   | أرض سكنية  |
| 30,000     | 403094500015789 | 541506009998 | 1420/2/1/46   | 102        | 750       | الناصرية | سكاكا   | أرض سكنية  |
| 20,000     | 403094500015789 | 741502007768 | 1420/2/1/46   | 99         | 738.32    | الناصرية | سكاكا   | أرض سكنية  |
| 20,000     | 403094500015789 | 741502007786 | 1420/2/1/46   | 108        | 750       | الناصرية | سکاکا   | أرض سكنية  |
| 20,000     | 403094500015789 | 241502007792 | 1420/2/1/46   | 93         | 703.22    | الناصرية | سكاكا   | أرض سكنية  |
| 20,000     | 403094500015789 | 741506010017 | 1420/2/1/46   | 174        | 735.4     | الناصرية | سكاكا   | أرض سكنية  |
| 20,000     | 403094500015789 | 341506010014 | 1420/2/1/46   | 92         | 725.82    | الناصرية | سكاكا   | أرض سكنية  |
| 30,000     | 403094500015789 | 241506010005 | 1420/2/1/46   | 123        | 747.02    | الناصرية | سكاكا   | أرض سكنية  |
| 20,000     | 403094500015789 | 441506010015 | 1420/2/1/46   | 178        | 736.65    | الناصرية | سكاكا   | أرض سكنية  |
| 40,000     | 403094500015789 | 741502007767 | 1420/2/1/46   | 97         | 850.31    | الناصرية | سكاكا   | أرض سكنية  |
| 50,000     | 403094500015789 | 341502007766 | 1420/2/1/46   | 95         | 1186.69   | الناصرية | سكاكا   | أرض سكنية  |