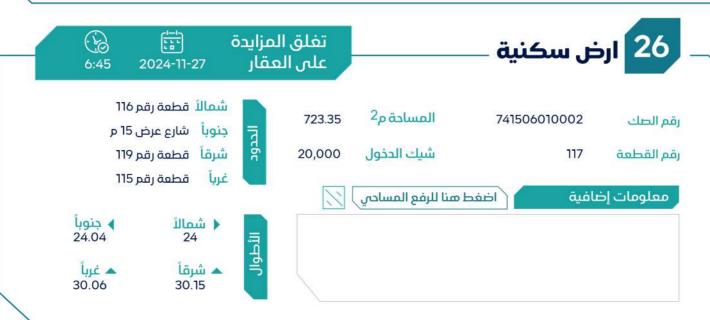

## = **بيان العقارات** =

| شيك الدخول | رقم طلب التنفيذ | رقم الصك     | رقم<br>المخطط    | رقم القطعة | المساحة م | الدي     | المدينة | نوع العقار |
|------------|-----------------|--------------|------------------|------------|-----------|----------|---------|------------|
| 20.000     | 403004500015700 | 344503007740 | 14-20-12-11-14-1 | 103        | 750.07    |          | le le   |            |
| 20,000     | 403094500015789 | 241502007769 | 1420/2/1/46      | 103        | 750.07    | الناصرية | سكاكا   | أرض سكنية  |
| 20,000     | 403094500015789 | 941502007771 | 1420/2/1/46      | 107        | 746.42    | الناصرية | سكاكا   | أرض سكنية  |
| 30,000     | 403094500015789 | 941506010009 | 1420/2/1/46      | 143        | 572.52    | الناصرية | سكاكا   | أرض سكنية  |
| 20,000     | 403094500015789 | 341502007775 | 1420/2/1/46      | 116        | 723.3     | الناصرية | سکاکا   | أرض سكنية  |
| 20,000     | 403094500015789 | 741506010002 | 1420/2/1/46      | 117        | 723.35    | الناصرية | سكاكا   | أرض سكنية  |
| 20,000     | 403094500015789 | 741506010019 | 1420/2/1/46      | 180        | 732.69    | الناصرية | سكاكا   | أرض سكنية  |
| 20,000     | 403094500015789 | 741506010020 | 1420/2/1/46      | 94         | 722.69    | الناصرية | سكاكا   | أرض سكنية  |
| 20,000     | 403094500015789 | 541506010070 | 1420/2/1/46      | 72         | 603.09    | الناصرية | سكاكا   | أرض سكنية  |
| 20,000     | 403094500015789 | 341506010000 | 1420/2/1/46      | 106        | 750.69    | الناصرية | سكاكا   | أرض سكنية  |
| 20,000     | 403094500015789 | 241506010018 | 1420/2/1/46      | 172        | 737.1     | الناصرية | سكاكا   | أرض سكنية  |
| 20,000     | 403094500015789 | 341506010068 | 1420/2/1/46      | 42         | 704       | الناصرية | سكاكا   | أرض سكنية  |
| 30,000     | 403094500015789 | 341506010066 | 1420/2/1/46      | В          | 815.38    | الناصرية | سكاكا   | أرض سكنية  |
| 30,000     | 403094500015789 | 341506010060 | 1420/2/1/46      | 39         | 804.91    | الناصرية | سكاكا   | أرض سكنية  |
| 20,000     | 403094500015789 | 441506010058 | 1420/2/1/46      | 41         | 701.71    | الناصرية | سکاکا   | أرض سكنية  |
| 20,000     | 403094500015789 | 241502007778 | 1420/2/1/46      | 91         | 703.54    | الناصرية | سكاكا   | أرض سكنية  |
| 20,000     | 403094500015789 | 741506010071 | 1420/2/1/46      | 71         | 593.24    | الناصرية | سکاکا   | أرض سكنية  |