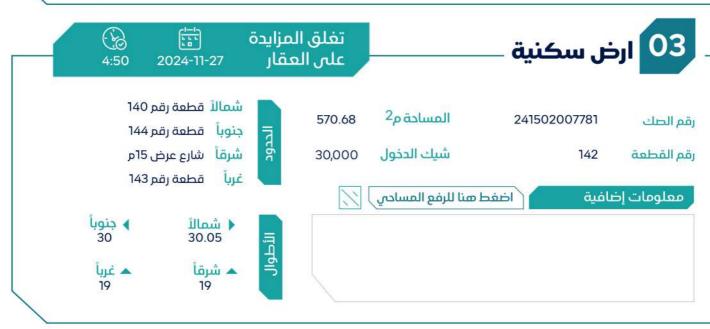

## = **بيان العقارات** =

| شيك الدخول | رقم طلب التنفيذ | رقم الصك     | رقم<br>المخطط    | رقم القطعة | المساحة م | الدي     | المدينة | نوع العقار |
|------------|-----------------|--------------|------------------|------------|-----------|----------|---------|------------|
| 20.000     | 403004500015700 | 344503007740 | 14-20-12-11-14-1 | 103        | 750.07    |          | le le   |            |
| 20,000     | 403094500015789 | 241502007769 | 1420/2/1/46      | 103        | 750.07    | الناصرية | سكاكا   | أرض سكنية  |
| 20,000     | 403094500015789 | 941502007771 | 1420/2/1/46      | 107        | 746.42    | الناصرية | سكاكا   | أرض سكنية  |
| 30,000     | 403094500015789 | 941506010009 | 1420/2/1/46      | 143        | 572.52    | الناصرية | سكاكا   | أرض سكنية  |
| 20,000     | 403094500015789 | 341502007775 | 1420/2/1/46      | 116        | 723.3     | الناصرية | سکاکا   | أرض سكنية  |
| 20,000     | 403094500015789 | 741506010002 | 1420/2/1/46      | 117        | 723.35    | الناصرية | سكاكا   | أرض سكنية  |
| 20,000     | 403094500015789 | 741506010019 | 1420/2/1/46      | 180        | 732.69    | الناصرية | سكاكا   | أرض سكنية  |
| 20,000     | 403094500015789 | 741506010020 | 1420/2/1/46      | 94         | 722.69    | الناصرية | سكاكا   | أرض سكنية  |
| 20,000     | 403094500015789 | 541506010070 | 1420/2/1/46      | 72         | 603.09    | الناصرية | سكاكا   | أرض سكنية  |
| 20,000     | 403094500015789 | 341506010000 | 1420/2/1/46      | 106        | 750.69    | الناصرية | سكاكا   | أرض سكنية  |
| 20,000     | 403094500015789 | 241506010018 | 1420/2/1/46      | 172        | 737.1     | الناصرية | سكاكا   | أرض سكنية  |
| 20,000     | 403094500015789 | 341506010068 | 1420/2/1/46      | 42         | 704       | الناصرية | سكاكا   | أرض سكنية  |
| 30,000     | 403094500015789 | 341506010066 | 1420/2/1/46      | В          | 815.38    | الناصرية | سكاكا   | أرض سكنية  |
| 30,000     | 403094500015789 | 341506010060 | 1420/2/1/46      | 39         | 804.91    | الناصرية | سكاكا   | أرض سكنية  |
| 20,000     | 403094500015789 | 441506010058 | 1420/2/1/46      | 41         | 701.71    | الناصرية | سکاکا   | أرض سكنية  |
| 20,000     | 403094500015789 | 241502007778 | 1420/2/1/46      | 91         | 703.54    | الناصرية | سكاكا   | أرض سكنية  |
| 20,000     | 403094500015789 | 741506010071 | 1420/2/1/46      | 71         | 593.24    | الناصرية | سکاکا   | أرض سكنية  |