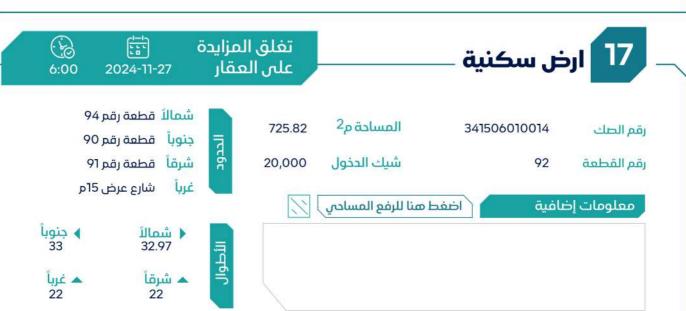

## = **بيان العقارات** =

| شيك الدخول | رقم طلب التنفيذ | رقم الصك     | رقم<br>المخطط    | رقم القطعة | المساحة م | الدي     | المدينة | نوع العقار |
|------------|-----------------|--------------|------------------|------------|-----------|----------|---------|------------|
| 20.000     | 403004500015700 | 344503007740 | 14-20-12-11-14-1 | 103        | 750.07    |          | le le   |            |
| 20,000     | 403094500015789 | 241502007769 | 1420/2/1/46      | 103        | 750.07    | الناصرية | سكاكا   | أرض سكنية  |
| 20,000     | 403094500015789 | 941502007771 | 1420/2/1/46      | 107        | 746.42    | الناصرية | سكاكا   | أرض سكنية  |
| 30,000     | 403094500015789 | 941506010009 | 1420/2/1/46      | 143        | 572.52    | الناصرية | سكاكا   | أرض سكنية  |
| 20,000     | 403094500015789 | 341502007775 | 1420/2/1/46      | 116        | 723.3     | الناصرية | سکاکا   | أرض سكنية  |
| 20,000     | 403094500015789 | 741506010002 | 1420/2/1/46      | 117        | 723.35    | الناصرية | سكاكا   | أرض سكنية  |
| 20,000     | 403094500015789 | 741506010019 | 1420/2/1/46      | 180        | 732.69    | الناصرية | سكاكا   | أرض سكنية  |
| 20,000     | 403094500015789 | 741506010020 | 1420/2/1/46      | 94         | 722.69    | الناصرية | سكاكا   | أرض سكنية  |
| 20,000     | 403094500015789 | 541506010070 | 1420/2/1/46      | 72         | 603.09    | الناصرية | سكاكا   | أرض سكنية  |
| 20,000     | 403094500015789 | 341506010000 | 1420/2/1/46      | 106        | 750.69    | الناصرية | سكاكا   | أرض سكنية  |
| 20,000     | 403094500015789 | 241506010018 | 1420/2/1/46      | 172        | 737.1     | الناصرية | سكاكا   | أرض سكنية  |
| 20,000     | 403094500015789 | 341506010068 | 1420/2/1/46      | 42         | 704       | الناصرية | سكاكا   | أرض سكنية  |
| 30,000     | 403094500015789 | 341506010066 | 1420/2/1/46      | В          | 815.38    | الناصرية | سكاكا   | أرض سكنية  |
| 30,000     | 403094500015789 | 341506010060 | 1420/2/1/46      | 39         | 804.91    | الناصرية | سكاكا   | أرض سكنية  |
| 20,000     | 403094500015789 | 441506010058 | 1420/2/1/46      | 41         | 701.71    | الناصرية | سکاکا   | أرض سكنية  |
| 20,000     | 403094500015789 | 241502007778 | 1420/2/1/46      | 91         | 703.54    | الناصرية | سكاكا   | أرض سكنية  |
| 20,000     | 403094500015789 | 741506010071 | 1420/2/1/46      | 71         | 593.24    | الناصرية | سکاکا   | أرض سكنية  |