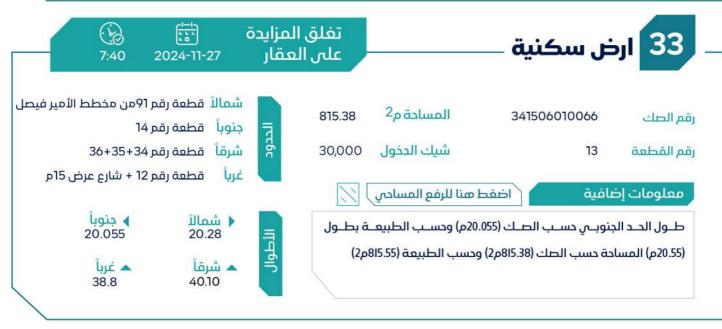

## = **بيان العقارات** =

| شيك الدخول | رقم طلب التنفيذ | رقم الصك     | رقم<br>المخطط    | رقم القطعة | المساحة م | الدي     | المدينة | نوع العقار |
|------------|-----------------|--------------|------------------|------------|-----------|----------|---------|------------|
| 20.000     | 403004500015700 | 344503007740 | 14-20-12-11-14-1 | 103        | 750.07    |          | le le   |            |
| 20,000     | 403094500015789 | 241502007769 | 1420/2/1/46      | 103        | 750.07    | الناصرية | سكاكا   | أرض سكنية  |
| 20,000     | 403094500015789 | 941502007771 | 1420/2/1/46      | 107        | 746.42    | الناصرية | سكاكا   | أرض سكنية  |
| 30,000     | 403094500015789 | 941506010009 | 1420/2/1/46      | 143        | 572.52    | الناصرية | سكاكا   | أرض سكنية  |
| 20,000     | 403094500015789 | 341502007775 | 1420/2/1/46      | 116        | 723.3     | الناصرية | سکاکا   | أرض سكنية  |
| 20,000     | 403094500015789 | 741506010002 | 1420/2/1/46      | 117        | 723.35    | الناصرية | سكاكا   | أرض سكنية  |
| 20,000     | 403094500015789 | 741506010019 | 1420/2/1/46      | 180        | 732.69    | الناصرية | سكاكا   | أرض سكنية  |
| 20,000     | 403094500015789 | 741506010020 | 1420/2/1/46      | 94         | 722.69    | الناصرية | سكاكا   | أرض سكنية  |
| 20,000     | 403094500015789 | 541506010070 | 1420/2/1/46      | 72         | 603.09    | الناصرية | سكاكا   | أرض سكنية  |
| 20,000     | 403094500015789 | 341506010000 | 1420/2/1/46      | 106        | 750.69    | الناصرية | سكاكا   | أرض سكنية  |
| 20,000     | 403094500015789 | 241506010018 | 1420/2/1/46      | 172        | 737.1     | الناصرية | سكاكا   | أرض سكنية  |
| 20,000     | 403094500015789 | 341506010068 | 1420/2/1/46      | 42         | 704       | الناصرية | سكاكا   | أرض سكنية  |
| 30,000     | 403094500015789 | 341506010066 | 1420/2/1/46      | В          | 815.38    | الناصرية | سكاكا   | أرض سكنية  |
| 30,000     | 403094500015789 | 341506010060 | 1420/2/1/46      | 39         | 804.91    | الناصرية | سكاكا   | أرض سكنية  |
| 20,000     | 403094500015789 | 441506010058 | 1420/2/1/46      | 41         | 701.71    | الناصرية | سکاکا   | أرض سكنية  |
| 20,000     | 403094500015789 | 241502007778 | 1420/2/1/46      | 91         | 703.54    | الناصرية | سكاكا   | أرض سكنية  |
| 20,000     | 403094500015789 | 741506010071 | 1420/2/1/46      | 71         | 593.24    | الناصرية | سکاکا   | أرض سكنية  |