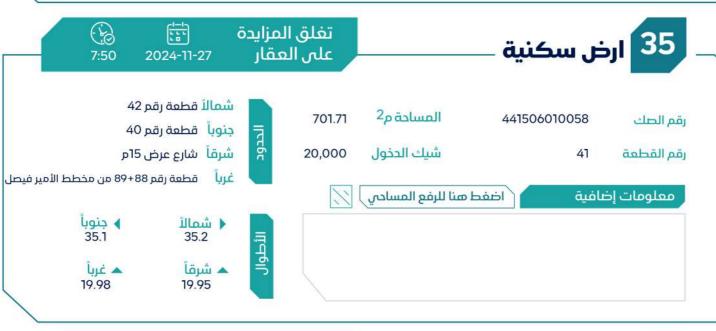

## = **بيان العقارات** =

| شيك الدخول | رقم طلب التنفيذ | رقم الصك     | رقم<br>المخطط    | رقم القطعة | المساحة م | الدي     | المدينة | نوع العقار |
|------------|-----------------|--------------|------------------|------------|-----------|----------|---------|------------|
| 20.000     | 403004500015700 | 344503007740 | 14-20-12-11-14-1 | 103        | 750.07    |          | le le   |            |
| 20,000     | 403094500015789 | 241502007769 | 1420/2/1/46      | 103        | 750.07    | الناصرية | سكاكا   | أرض سكنية  |
| 20,000     | 403094500015789 | 941502007771 | 1420/2/1/46      | 107        | 746.42    | الناصرية | سكاكا   | أرض سكنية  |
| 30,000     | 403094500015789 | 941506010009 | 1420/2/1/46      | 143        | 572.52    | الناصرية | سكاكا   | أرض سكنية  |
| 20,000     | 403094500015789 | 341502007775 | 1420/2/1/46      | 116        | 723.3     | الناصرية | سکاکا   | أرض سكنية  |
| 20,000     | 403094500015789 | 741506010002 | 1420/2/1/46      | 117        | 723.35    | الناصرية | سكاكا   | أرض سكنية  |
| 20,000     | 403094500015789 | 741506010019 | 1420/2/1/46      | 180        | 732.69    | الناصرية | سكاكا   | أرض سكنية  |
| 20,000     | 403094500015789 | 741506010020 | 1420/2/1/46      | 94         | 722.69    | الناصرية | سكاكا   | أرض سكنية  |
| 20,000     | 403094500015789 | 541506010070 | 1420/2/1/46      | 72         | 603.09    | الناصرية | سكاكا   | أرض سكنية  |
| 20,000     | 403094500015789 | 341506010000 | 1420/2/1/46      | 106        | 750.69    | الناصرية | سكاكا   | أرض سكنية  |
| 20,000     | 403094500015789 | 241506010018 | 1420/2/1/46      | 172        | 737.1     | الناصرية | سكاكا   | أرض سكنية  |
| 20,000     | 403094500015789 | 341506010068 | 1420/2/1/46      | 42         | 704       | الناصرية | سكاكا   | أرض سكنية  |
| 30,000     | 403094500015789 | 341506010066 | 1420/2/1/46      | В          | 815.38    | الناصرية | سكاكا   | أرض سكنية  |
| 30,000     | 403094500015789 | 341506010060 | 1420/2/1/46      | 39         | 804.91    | الناصرية | سكاكا   | أرض سكنية  |
| 20,000     | 403094500015789 | 441506010058 | 1420/2/1/46      | 41         | 701.71    | الناصرية | سکاکا   | أرض سكنية  |
| 20,000     | 403094500015789 | 241502007778 | 1420/2/1/46      | 91         | 703.54    | الناصرية | سكاكا   | أرض سكنية  |
| 20,000     | 403094500015789 | 741506010071 | 1420/2/1/46      | 71         | 593.24    | الناصرية | سکاکا   | أرض سكنية  |