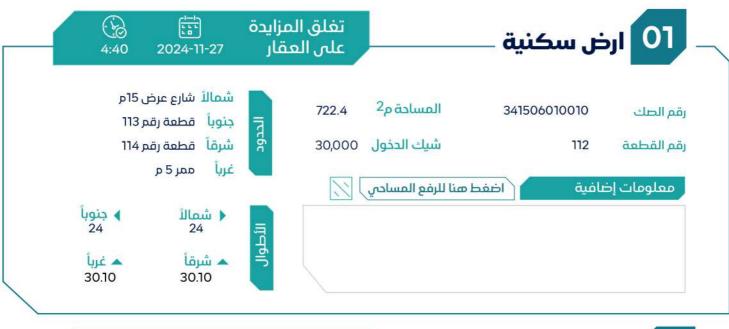

### = **بيان العقارات** =

| شيك الدخول | رقم طلب التنفيذ | رقم الصك     | رقم<br>المخطط | رقم القطعة | المساحة م | الدي     | المدينة | نوع العقار |
|------------|-----------------|--------------|---------------|------------|-----------|----------|---------|------------|
|            | 1               |              |               | Ñ          | f         | 80       |         | 1          |
| 30,000     | 403094600018647 | 341506010010 | 1420/2/1/46   | II2        | 722.4     | الناصرية | سكاكا   | أرض سكنية  |
| 30,000     | 403094500015789 | 441502007907 | 1420/2/1/46   | 38         | 803.25    | الناصرية | سكاكا   | أرض سكنية  |
| 30,000     | 403094500015789 | 241502007781 | 1420/2/1/46   | 142        | 570.68    | الناصرية | سكاكا   | أرض سكنية  |
| 40,000     | 403094500015789 | 741506009995 | 1420/2/1/46   | 96         | 1222.4    | الناصرية | سكاكا   | أرض سكنية  |
| 20,000     | 403094500015789 | 341506010001 | 1420/2/1/46   | 115        | 721.4     | الناصرية | سکاکا   | أرض سكنية  |
| 20,000     | 403094500015789 | 941506010016 | 1420/2/1/46   | 176        | 733.01    | الناصرية | سكاكا   | أرض سكنية  |
| 20,000     | 403094500015789 | 441506010260 | 1420/2/1/46   | 114        | 724.48    | الناصرية | سکاکا   | أرض سكنية  |
| 30,000     | 403094500015789 | 241506009996 | 1420/2/1/46   | 98         | 815.6     | الناصرية | سكاكا   | أرض سكنية  |
| 20,000     | 403094500015789 | 241502007770 | 1420/2/1/46   | 105        | 746.24    | الناصرية | سكاكا   | أرض سكنية  |
| 20,000     | 403094500015789 | 441506009997 | 1420/2/1/46   | 100        | 750.69    | الناصرية | سكاكا   | أرض سكنية  |
| 20,000     | 403094500015789 | 441502007772 | 1420/2/1/46   | 101        | 751.36    | الناصرية | سكاكا   | أرض سكنية  |
| 30,000     | 403094500015789 | 541506009998 | 1420/2/1/46   | 102        | 750       | الناصرية | سكاكا   | أرض سكنية  |
| 20,000     | 403094500015789 | 741502007768 | 1420/2/1/46   | 99         | 738.32    | الناصرية | سكاكا   | أرض سكنية  |
| 20,000     | 403094500015789 | 741502007786 | 1420/2/1/46   | 108        | 750       | الناصرية | سکاکا   | أرض سكنية  |
| 20,000     | 403094500015789 | 241502007792 | 1420/2/1/46   | 93         | 703.22    | الناصرية | سكاكا   | أرض سكنية  |
| 20,000     | 403094500015789 | 741506010017 | 1420/2/1/46   | 174        | 735.4     | الناصرية | سكاكا   | أرض سكنية  |
| 20,000     | 403094500015789 | 341506010014 | 1420/2/1/46   | 92         | 725.82    | الناصرية | سكاكا   | أرض سكنية  |
| 30,000     | 403094500015789 | 241506010005 | 1420/2/1/46   | 123        | 747.02    | الناصرية | سكاكا   | أرض سكنية  |
| 20,000     | 403094500015789 | 441506010015 | 1420/2/1/46   | 178        | 736.65    | الناصرية | سكاكا   | أرض سكنية  |
| 40,000     | 403094500015789 | 741502007767 | 1420/2/1/46   | 97         | 850.31    | الناصرية | سكاكا   | أرض سكنية  |
| 50,000     | 403094500015789 | 341502007766 | 1420/2/1/46   | 95         | 1186.69   | الناصرية | سكاكا   | أرض سكنية  |