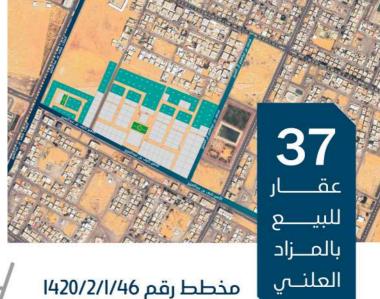

#### 37 فرصة سكنية

بمساحات تبدأ 570.68م2 إلى 222.4م2

مخطط القطع

مخطط على ثلاث واجهات في مدينة ســكاكا حي الناصرية يقع على طريــــق الأمير نايف بن عبـــد العزيز, في منطقة حيويــــة قريبــــة من الخدمات العامة وتتمتع عقارات المخطط بمساحة رحبة وملهمة لعمل مشاريع تجارية او سكنية واعـــدة

### = **بيان العقارات** =

| شيك الدخول | رقم طلب التنفيذ | رقم الصك     | رقم<br>المخطط | رقم القطعة | المساحة م | الدي     | المدينة | نوع العقار |
|------------|-----------------|--------------|---------------|------------|-----------|----------|---------|------------|
|            | 1               |              |               | Ñ          | f         | 80       |         | 1          |
| 30,000     | 403094600018647 | 341506010010 | 1420/2/1/46   | II2        | 722.4     | الناصرية | سكاكا   | أرض سكنية  |
| 30,000     | 403094500015789 | 441502007907 | 1420/2/1/46   | 38         | 803.25    | الناصرية | سكاكا   | أرض سكنية  |
| 30,000     | 403094500015789 | 241502007781 | 1420/2/1/46   | 142        | 570.68    | الناصرية | سكاكا   | أرض سكنية  |
| 40,000     | 403094500015789 | 741506009995 | 1420/2/1/46   | 96         | 1222.4    | الناصرية | سكاكا   | أرض سكنية  |
| 20,000     | 403094500015789 | 341506010001 | 1420/2/1/46   | 115        | 721.4     | الناصرية | سکاکا   | أرض سكنية  |
| 20,000     | 403094500015789 | 941506010016 | 1420/2/1/46   | 176        | 733.01    | الناصرية | سكاكا   | أرض سكنية  |
| 20,000     | 403094500015789 | 441506010260 | 1420/2/1/46   | 114        | 724.48    | الناصرية | سکاکا   | أرض سكنية  |
| 30,000     | 403094500015789 | 241506009996 | 1420/2/1/46   | 98         | 815.6     | الناصرية | سكاكا   | أرض سكنية  |
| 20,000     | 403094500015789 | 241502007770 | 1420/2/1/46   | 105        | 746.24    | الناصرية | سكاكا   | أرض سكنية  |
| 20,000     | 403094500015789 | 441506009997 | 1420/2/1/46   | 100        | 750.69    | الناصرية | سكاكا   | أرض سكنية  |
| 20,000     | 403094500015789 | 441502007772 | 1420/2/1/46   | 101        | 751.36    | الناصرية | سكاكا   | أرض سكنية  |
| 30,000     | 403094500015789 | 541506009998 | 1420/2/1/46   | 102        | 750       | الناصرية | سكاكا   | أرض سكنية  |
| 20,000     | 403094500015789 | 741502007768 | 1420/2/1/46   | 99         | 738.32    | الناصرية | سكاكا   | أرض سكنية  |
| 20,000     | 403094500015789 | 741502007786 | 1420/2/1/46   | 108        | 750       | الناصرية | سکاکا   | أرض سكنية  |
| 20,000     | 403094500015789 | 241502007792 | 1420/2/1/46   | 93         | 703.22    | الناصرية | سكاكا   | أرض سكنية  |
| 20,000     | 403094500015789 | 741506010017 | 1420/2/1/46   | 174        | 735.4     | الناصرية | سكاكا   | أرض سكنية  |
| 20,000     | 403094500015789 | 341506010014 | 1420/2/1/46   | 92         | 725.82    | الناصرية | سكاكا   | أرض سكنية  |
| 30,000     | 403094500015789 | 241506010005 | 1420/2/1/46   | 123        | 747.02    | الناصرية | سكاكا   | أرض سكنية  |
| 20,000     | 403094500015789 | 441506010015 | 1420/2/1/46   | 178        | 736.65    | الناصرية | سكاكا   | أرض سكنية  |
| 40,000     | 403094500015789 | 741502007767 | 1420/2/1/46   | 97         | 850.31    | الناصرية | سكاكا   | أرض سكنية  |
| 50,000     | 403094500015789 | 341502007766 | 1420/2/1/46   | 95         | 1186.69   | الناصرية | سكاكا   | أرض سكنية  |