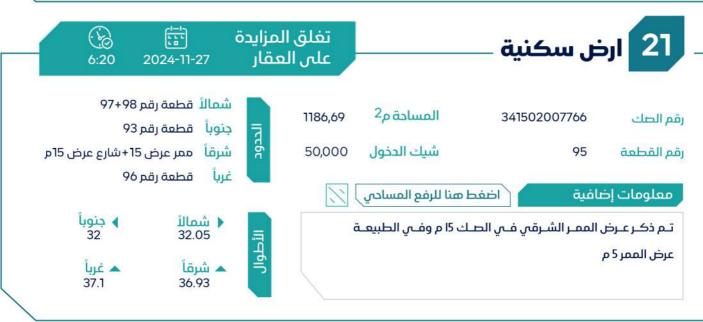

### = **بيان العقارات** =

| شيك الدخول | رقم طلب التنفيذ | رقم الصك     | رقم<br>المخطط | رقم القطعة | المساحة م | الدي     | المدينة | نوع العقار |
|------------|-----------------|--------------|---------------|------------|-----------|----------|---------|------------|
|            | 1               |              |               | Ñ          | f         | 80       |         | 1          |
| 30,000     | 403094600018647 | 341506010010 | 1420/2/1/46   | II2        | 722.4     | الناصرية | سكاكا   | أرض سكنية  |
| 30,000     | 403094500015789 | 441502007907 | 1420/2/1/46   | 38         | 803.25    | الناصرية | سكاكا   | أرض سكنية  |
| 30,000     | 403094500015789 | 241502007781 | 1420/2/1/46   | 142        | 570.68    | الناصرية | سكاكا   | أرض سكنية  |
| 40,000     | 403094500015789 | 741506009995 | 1420/2/1/46   | 96         | 1222.4    | الناصرية | سكاكا   | أرض سكنية  |
| 20,000     | 403094500015789 | 341506010001 | 1420/2/1/46   | 115        | 721.4     | الناصرية | سکاکا   | أرض سكنية  |
| 20,000     | 403094500015789 | 941506010016 | 1420/2/1/46   | 176        | 733.01    | الناصرية | سكاكا   | أرض سكنية  |
| 20,000     | 403094500015789 | 441506010260 | 1420/2/1/46   | 114        | 724.48    | الناصرية | سکاکا   | أرض سكنية  |
| 30,000     | 403094500015789 | 241506009996 | 1420/2/1/46   | 98         | 815.6     | الناصرية | سكاكا   | أرض سكنية  |
| 20,000     | 403094500015789 | 241502007770 | 1420/2/1/46   | 105        | 746.24    | الناصرية | سكاكا   | أرض سكنية  |
| 20,000     | 403094500015789 | 441506009997 | 1420/2/1/46   | 100        | 750.69    | الناصرية | سكاكا   | أرض سكنية  |
| 20,000     | 403094500015789 | 441502007772 | 1420/2/1/46   | 101        | 751.36    | الناصرية | سكاكا   | أرض سكنية  |
| 30,000     | 403094500015789 | 541506009998 | 1420/2/1/46   | 102        | 750       | الناصرية | سكاكا   | أرض سكنية  |
| 20,000     | 403094500015789 | 741502007768 | 1420/2/1/46   | 99         | 738.32    | الناصرية | سكاكا   | أرض سكنية  |
| 20,000     | 403094500015789 | 741502007786 | 1420/2/1/46   | 108        | 750       | الناصرية | سکاکا   | أرض سكنية  |
| 20,000     | 403094500015789 | 241502007792 | 1420/2/1/46   | 93         | 703.22    | الناصرية | سكاكا   | أرض سكنية  |
| 20,000     | 403094500015789 | 741506010017 | 1420/2/1/46   | 174        | 735.4     | الناصرية | سكاكا   | أرض سكنية  |
| 20,000     | 403094500015789 | 341506010014 | 1420/2/1/46   | 92         | 725.82    | الناصرية | سكاكا   | أرض سكنية  |
| 30,000     | 403094500015789 | 241506010005 | 1420/2/1/46   | 123        | 747.02    | الناصرية | سكاكا   | أرض سكنية  |
| 20,000     | 403094500015789 | 441506010015 | 1420/2/1/46   | 178        | 736.65    | الناصرية | سكاكا   | أرض سكنية  |
| 40,000     | 403094500015789 | 741502007767 | 1420/2/1/46   | 97         | 850.31    | الناصرية | سكاكا   | أرض سكنية  |
| 50,000     | 403094500015789 | 341502007766 | 1420/2/1/46   | 95         | 1186.69   | الناصرية | سكاكا   | أرض سكنية  |