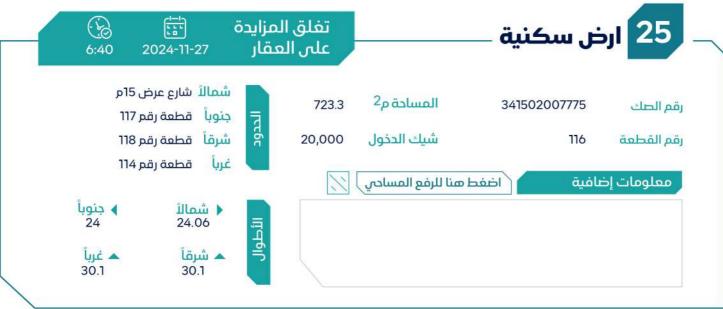

## = **بيان العقارات** =

| شيك الدخول | رقم طلب التنفيذ | رقم الصك     | رقم<br>المخطط    | رقم القطعة | المساحة م | الدي     | المدينة | نوع العقار |
|------------|-----------------|--------------|------------------|------------|-----------|----------|---------|------------|
| 20.000     | 403004500015700 | 344503007740 | 14-20-12-11-14-1 | 103        | 750.07    |          | le le   |            |
| 20,000     | 403094500015789 | 241502007769 | 1420/2/1/46      | 103        | 750.07    | الناصرية | سكاكا   | أرض سكنية  |
| 20,000     | 403094500015789 | 941502007771 | 1420/2/1/46      | 107        | 746.42    | الناصرية | سكاكا   | أرض سكنية  |
| 30,000     | 403094500015789 | 941506010009 | 1420/2/1/46      | 143        | 572.52    | الناصرية | سكاكا   | أرض سكنية  |
| 20,000     | 403094500015789 | 341502007775 | 1420/2/1/46      | 116        | 723.3     | الناصرية | سکاکا   | أرض سكنية  |
| 20,000     | 403094500015789 | 741506010002 | 1420/2/1/46      | 117        | 723.35    | الناصرية | سكاكا   | أرض سكنية  |
| 20,000     | 403094500015789 | 741506010019 | 1420/2/1/46      | 180        | 732.69    | الناصرية | سكاكا   | أرض سكنية  |
| 20,000     | 403094500015789 | 741506010020 | 1420/2/1/46      | 94         | 722.69    | الناصرية | سكاكا   | أرض سكنية  |
| 20,000     | 403094500015789 | 541506010070 | 1420/2/1/46      | 72         | 603.09    | الناصرية | سكاكا   | أرض سكنية  |
| 20,000     | 403094500015789 | 341506010000 | 1420/2/1/46      | 106        | 750.69    | الناصرية | سكاكا   | أرض سكنية  |
| 20,000     | 403094500015789 | 241506010018 | 1420/2/1/46      | 172        | 737.1     | الناصرية | سكاكا   | أرض سكنية  |
| 20,000     | 403094500015789 | 341506010068 | 1420/2/1/46      | 42         | 704       | الناصرية | سكاكا   | أرض سكنية  |
| 30,000     | 403094500015789 | 341506010066 | 1420/2/1/46      | В          | 815.38    | الناصرية | سكاكا   | أرض سكنية  |
| 30,000     | 403094500015789 | 341506010060 | 1420/2/1/46      | 39         | 804.91    | الناصرية | سكاكا   | أرض سكنية  |
| 20,000     | 403094500015789 | 441506010058 | 1420/2/1/46      | 41         | 701.71    | الناصرية | سکاکا   | أرض سكنية  |
| 20,000     | 403094500015789 | 241502007778 | 1420/2/1/46      | 91         | 703.54    | الناصرية | سكاكا   | أرض سكنية  |
| 20,000     | 403094500015789 | 741506010071 | 1420/2/1/46      | 71         | 593.24    | الناصرية | سکاکا   | أرض سكنية  |