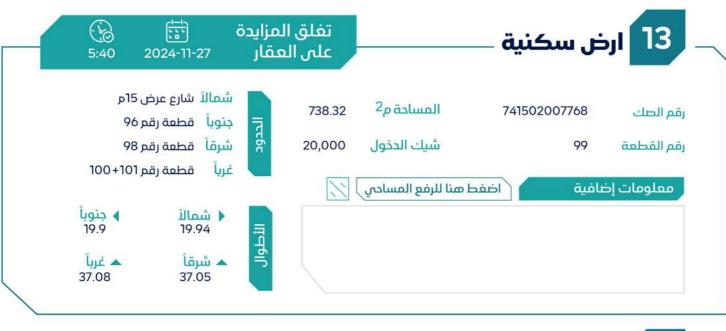

### = **بيان العقارات** =

| شيك الدخول | رقم طلب التنفيذ | رقم الصك     | رقم<br>المخطط | رقم القطعة | المساحة م | الدي     | المدينة | نوع العقار |
|------------|-----------------|--------------|---------------|------------|-----------|----------|---------|------------|
|            | 1               |              |               | Ñ          | f         | 80       |         | 1          |
| 30,000     | 403094600018647 | 341506010010 | 1420/2/1/46   | II2        | 722.4     | الناصرية | سكاكا   | أرض سكنية  |
| 30,000     | 403094500015789 | 441502007907 | 1420/2/1/46   | 38         | 803.25    | الناصرية | سكاكا   | أرض سكنية  |
| 30,000     | 403094500015789 | 241502007781 | 1420/2/1/46   | 142        | 570.68    | الناصرية | سكاكا   | أرض سكنية  |
| 40,000     | 403094500015789 | 741506009995 | 1420/2/1/46   | 96         | 1222.4    | الناصرية | سكاكا   | أرض سكنية  |
| 20,000     | 403094500015789 | 341506010001 | 1420/2/1/46   | 115        | 721.4     | الناصرية | سکاکا   | أرض سكنية  |
| 20,000     | 403094500015789 | 941506010016 | 1420/2/1/46   | 176        | 733.01    | الناصرية | سكاكا   | أرض سكنية  |
| 20,000     | 403094500015789 | 441506010260 | 1420/2/1/46   | 114        | 724.48    | الناصرية | سکاکا   | أرض سكنية  |
| 30,000     | 403094500015789 | 241506009996 | 1420/2/1/46   | 98         | 815.6     | الناصرية | سكاكا   | أرض سكنية  |
| 20,000     | 403094500015789 | 241502007770 | 1420/2/1/46   | 105        | 746.24    | الناصرية | سكاكا   | أرض سكنية  |
| 20,000     | 403094500015789 | 441506009997 | 1420/2/1/46   | 100        | 750.69    | الناصرية | سكاكا   | أرض سكنية  |
| 20,000     | 403094500015789 | 441502007772 | 1420/2/1/46   | 101        | 751.36    | الناصرية | سكاكا   | أرض سكنية  |
| 30,000     | 403094500015789 | 541506009998 | 1420/2/1/46   | 102        | 750       | الناصرية | سكاكا   | أرض سكنية  |
| 20,000     | 403094500015789 | 741502007768 | 1420/2/1/46   | 99         | 738.32    | الناصرية | سكاكا   | أرض سكنية  |
| 20,000     | 403094500015789 | 741502007786 | 1420/2/1/46   | 108        | 750       | الناصرية | سکاکا   | أرض سكنية  |
| 20,000     | 403094500015789 | 241502007792 | 1420/2/1/46   | 93         | 703.22    | الناصرية | سكاكا   | أرض سكنية  |
| 20,000     | 403094500015789 | 741506010017 | 1420/2/1/46   | 174        | 735.4     | الناصرية | سكاكا   | أرض سكنية  |
| 20,000     | 403094500015789 | 341506010014 | 1420/2/1/46   | 92         | 725.82    | الناصرية | سكاكا   | أرض سكنية  |
| 30,000     | 403094500015789 | 241506010005 | 1420/2/1/46   | 123        | 747.02    | الناصرية | سكاكا   | أرض سكنية  |
| 20,000     | 403094500015789 | 441506010015 | 1420/2/1/46   | 178        | 736.65    | الناصرية | سكاكا   | أرض سكنية  |
| 40,000     | 403094500015789 | 741502007767 | 1420/2/1/46   | 97         | 850.31    | الناصرية | سكاكا   | أرض سكنية  |
| 50,000     | 403094500015789 | 341502007766 | 1420/2/1/46   | 95         | 1186.69   | الناصرية | سكاكا   | أرض سكنية  |