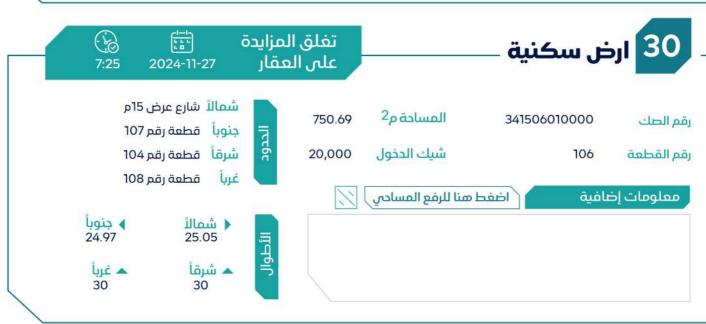

## = **بيان العقارات** =

| شيك الدخول | رقم طلب التنفيذ | رقم الصك     | رقم<br>المخطط    | رقم القطعة | المساحة م | الدي     | المدينة | نوع العقار |
|------------|-----------------|--------------|------------------|------------|-----------|----------|---------|------------|
| 20.000     | 403004500015700 | 344503007740 | 14-20-12-11-14-1 | 103        | 750.07    |          | le le   |            |
| 20,000     | 403094500015789 | 241502007769 | 1420/2/1/46      | 103        | 750.07    | الناصرية | سكاكا   | أرض سكنية  |
| 20,000     | 403094500015789 | 941502007771 | 1420/2/1/46      | 107        | 746.42    | الناصرية | سكاكا   | أرض سكنية  |
| 30,000     | 403094500015789 | 941506010009 | 1420/2/1/46      | 143        | 572.52    | الناصرية | سكاكا   | أرض سكنية  |
| 20,000     | 403094500015789 | 341502007775 | 1420/2/1/46      | 116        | 723.3     | الناصرية | سکاکا   | أرض سكنية  |
| 20,000     | 403094500015789 | 741506010002 | 1420/2/1/46      | 117        | 723.35    | الناصرية | سكاكا   | أرض سكنية  |
| 20,000     | 403094500015789 | 741506010019 | 1420/2/1/46      | 180        | 732.69    | الناصرية | سكاكا   | أرض سكنية  |
| 20,000     | 403094500015789 | 741506010020 | 1420/2/1/46      | 94         | 722.69    | الناصرية | سكاكا   | أرض سكنية  |
| 20,000     | 403094500015789 | 541506010070 | 1420/2/1/46      | 72         | 603.09    | الناصرية | سكاكا   | أرض سكنية  |
| 20,000     | 403094500015789 | 341506010000 | 1420/2/1/46      | 106        | 750.69    | الناصرية | سكاكا   | أرض سكنية  |
| 20,000     | 403094500015789 | 241506010018 | 1420/2/1/46      | 172        | 737.1     | الناصرية | سكاكا   | أرض سكنية  |
| 20,000     | 403094500015789 | 341506010068 | 1420/2/1/46      | 42         | 704       | الناصرية | سكاكا   | أرض سكنية  |
| 30,000     | 403094500015789 | 341506010066 | 1420/2/1/46      | В          | 815.38    | الناصرية | سكاكا   | أرض سكنية  |
| 30,000     | 403094500015789 | 341506010060 | 1420/2/1/46      | 39         | 804.91    | الناصرية | سكاكا   | أرض سكنية  |
| 20,000     | 403094500015789 | 441506010058 | 1420/2/1/46      | 41         | 701.71    | الناصرية | سکاکا   | أرض سكنية  |
| 20,000     | 403094500015789 | 241502007778 | 1420/2/1/46      | 91         | 703.54    | الناصرية | سكاكا   | أرض سكنية  |
| 20,000     | 403094500015789 | 741506010071 | 1420/2/1/46      | 71         | 593.24    | الناصرية | سکاکا   | أرض سكنية  |