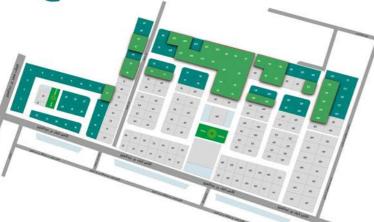

#### 37 فرصة سكنية

بمساحات تبدأ 570.68م2 إلى 222.4م2

مخطط القطع

مخطط على ثلاث واجهات في مدينة ســكاكا حي الناصرية يقع على طريــــق الأمير نايف بن عبـــد العزيز, في منطقة حيويــــة قريبــــة من الخدمات العامة وتتمتع عقارات المخطط بمساحة رحبة وملهمة لعمل مشاريع تجارية او سكنية واعـــدة