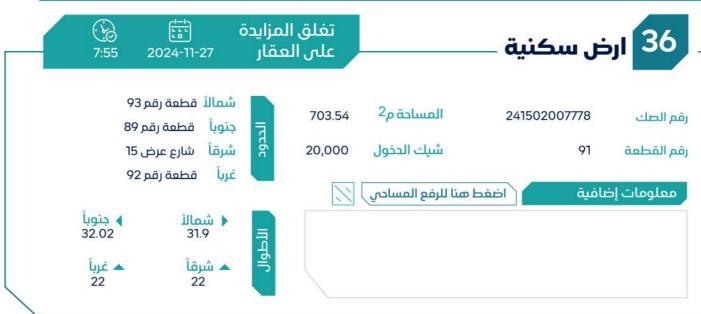

## = **بيان العقارات** =

| شيك الدخول | رقم طلب التنفيذ | رقم الصك     | رقم<br>المخطط    | رقم القطعة | المساحة م | الدي     | المدينة | نوع العقار |
|------------|-----------------|--------------|------------------|------------|-----------|----------|---------|------------|
| 20.000     | 403004500015700 | 344503007740 | 14-20-12-11-14-1 | 103        | 750.07    |          | le le   |            |
| 20,000     | 403094500015789 | 241502007769 | 1420/2/1/46      | 103        | 750.07    | الناصرية | سكاكا   | أرض سكنية  |
| 20,000     | 403094500015789 | 941502007771 | 1420/2/1/46      | 107        | 746.42    | الناصرية | سكاكا   | أرض سكنية  |
| 30,000     | 403094500015789 | 941506010009 | 1420/2/1/46      | 143        | 572.52    | الناصرية | سكاكا   | أرض سكنية  |
| 20,000     | 403094500015789 | 341502007775 | 1420/2/1/46      | 116        | 723.3     | الناصرية | سکاکا   | أرض سكنية  |
| 20,000     | 403094500015789 | 741506010002 | 1420/2/1/46      | 117        | 723.35    | الناصرية | سكاكا   | أرض سكنية  |
| 20,000     | 403094500015789 | 741506010019 | 1420/2/1/46      | 180        | 732.69    | الناصرية | سكاكا   | أرض سكنية  |
| 20,000     | 403094500015789 | 741506010020 | 1420/2/1/46      | 94         | 722.69    | الناصرية | سكاكا   | أرض سكنية  |
| 20,000     | 403094500015789 | 541506010070 | 1420/2/1/46      | 72         | 603.09    | الناصرية | سكاكا   | أرض سكنية  |
| 20,000     | 403094500015789 | 341506010000 | 1420/2/1/46      | 106        | 750.69    | الناصرية | سكاكا   | أرض سكنية  |
| 20,000     | 403094500015789 | 241506010018 | 1420/2/1/46      | 172        | 737.1     | الناصرية | سكاكا   | أرض سكنية  |
| 20,000     | 403094500015789 | 341506010068 | 1420/2/1/46      | 42         | 704       | الناصرية | سكاكا   | أرض سكنية  |
| 30,000     | 403094500015789 | 341506010066 | 1420/2/1/46      | В          | 815.38    | الناصرية | سكاكا   | أرض سكنية  |
| 30,000     | 403094500015789 | 341506010060 | 1420/2/1/46      | 39         | 804.91    | الناصرية | سكاكا   | أرض سكنية  |
| 20,000     | 403094500015789 | 441506010058 | 1420/2/1/46      | 41         | 701.71    | الناصرية | سکاکا   | أرض سكنية  |
| 20,000     | 403094500015789 | 241502007778 | 1420/2/1/46      | 91         | 703.54    | الناصرية | سكاكا   | أرض سكنية  |
| 20,000     | 403094500015789 | 741506010071 | 1420/2/1/46      | 71         | 593.24    | الناصرية | سکاکا   | أرض سكنية  |