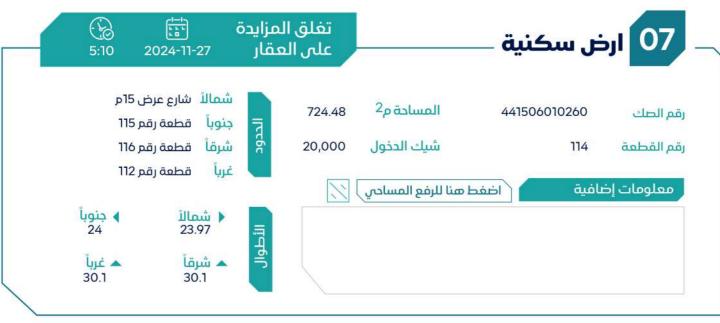

### = **بيان العقارات** =

| شيك الدخول | رقم طلب التنفيذ | رقم الصك     | رقم<br>المخطط | رقم القطعة | المساحة م | الدي     | المدينة | نوع العقار |
|------------|-----------------|--------------|---------------|------------|-----------|----------|---------|------------|
|            | 1               |              |               | Ñ          | f         | 80       |         | 1          |
| 30,000     | 403094600018647 | 341506010010 | 1420/2/1/46   | II2        | 722.4     | الناصرية | سكاكا   | أرض سكنية  |
| 30,000     | 403094500015789 | 441502007907 | 1420/2/1/46   | 38         | 803.25    | الناصرية | سكاكا   | أرض سكنية  |
| 30,000     | 403094500015789 | 241502007781 | 1420/2/1/46   | 142        | 570.68    | الناصرية | سكاكا   | أرض سكنية  |
| 40,000     | 403094500015789 | 741506009995 | 1420/2/1/46   | 96         | 1222.4    | الناصرية | سكاكا   | أرض سكنية  |
| 20,000     | 403094500015789 | 341506010001 | 1420/2/1/46   | 115        | 721.4     | الناصرية | سکاکا   | أرض سكنية  |
| 20,000     | 403094500015789 | 941506010016 | 1420/2/1/46   | 176        | 733.01    | الناصرية | سكاكا   | أرض سكنية  |
| 20,000     | 403094500015789 | 441506010260 | 1420/2/1/46   | 114        | 724.48    | الناصرية | سکاکا   | أرض سكنية  |
| 30,000     | 403094500015789 | 241506009996 | 1420/2/1/46   | 98         | 815.6     | الناصرية | سكاكا   | أرض سكنية  |
| 20,000     | 403094500015789 | 241502007770 | 1420/2/1/46   | 105        | 746.24    | الناصرية | سكاكا   | أرض سكنية  |
| 20,000     | 403094500015789 | 441506009997 | 1420/2/1/46   | 100        | 750.69    | الناصرية | سكاكا   | أرض سكنية  |
| 20,000     | 403094500015789 | 441502007772 | 1420/2/1/46   | 101        | 751.36    | الناصرية | سكاكا   | أرض سكنية  |
| 30,000     | 403094500015789 | 541506009998 | 1420/2/1/46   | 102        | 750       | الناصرية | سكاكا   | أرض سكنية  |
| 20,000     | 403094500015789 | 741502007768 | 1420/2/1/46   | 99         | 738.32    | الناصرية | سكاكا   | أرض سكنية  |
| 20,000     | 403094500015789 | 741502007786 | 1420/2/1/46   | 108        | 750       | الناصرية | سکاکا   | أرض سكنية  |
| 20,000     | 403094500015789 | 241502007792 | 1420/2/1/46   | 93         | 703.22    | الناصرية | سكاكا   | أرض سكنية  |
| 20,000     | 403094500015789 | 741506010017 | 1420/2/1/46   | 174        | 735.4     | الناصرية | سكاكا   | أرض سكنية  |
| 20,000     | 403094500015789 | 341506010014 | 1420/2/1/46   | 92         | 725.82    | الناصرية | سكاكا   | أرض سكنية  |
| 30,000     | 403094500015789 | 241506010005 | 1420/2/1/46   | 123        | 747.02    | الناصرية | سكاكا   | أرض سكنية  |
| 20,000     | 403094500015789 | 441506010015 | 1420/2/1/46   | 178        | 736.65    | الناصرية | سكاكا   | أرض سكنية  |
| 40,000     | 403094500015789 | 741502007767 | 1420/2/1/46   | 97         | 850.31    | الناصرية | سكاكا   | أرض سكنية  |
| 50,000     | 403094500015789 | 341502007766 | 1420/2/1/46   | 95         | 1186.69   | الناصرية | سكاكا   | أرض سكنية  |