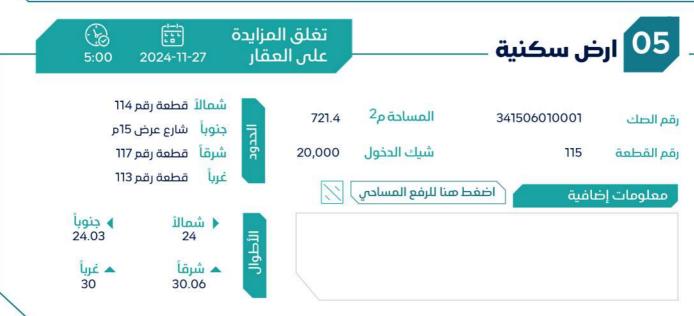

### = **بيان العقارات** =

| شيك الدخول | رقم طلب التنفيذ | رقم الصك     | رقم<br>المخطط | رقم القطعة | المساحة م | الدي     | المدينة | نوع العقار |
|------------|-----------------|--------------|---------------|------------|-----------|----------|---------|------------|
|            | 1               |              |               | Ñ          | f         | 80       |         | 1          |
| 30,000     | 403094600018647 | 341506010010 | 1420/2/1/46   | II2        | 722.4     | الناصرية | سكاكا   | أرض سكنية  |
| 30,000     | 403094500015789 | 441502007907 | 1420/2/1/46   | 38         | 803.25    | الناصرية | سكاكا   | أرض سكنية  |
| 30,000     | 403094500015789 | 241502007781 | 1420/2/1/46   | 142        | 570.68    | الناصرية | سكاكا   | أرض سكنية  |
| 40,000     | 403094500015789 | 741506009995 | 1420/2/1/46   | 96         | 1222.4    | الناصرية | سكاكا   | أرض سكنية  |
| 20,000     | 403094500015789 | 341506010001 | 1420/2/1/46   | 115        | 721.4     | الناصرية | سکاکا   | أرض سكنية  |
| 20,000     | 403094500015789 | 941506010016 | 1420/2/1/46   | 176        | 733.01    | الناصرية | سكاكا   | أرض سكنية  |
| 20,000     | 403094500015789 | 441506010260 | 1420/2/1/46   | 114        | 724.48    | الناصرية | سکاکا   | أرض سكنية  |
| 30,000     | 403094500015789 | 241506009996 | 1420/2/1/46   | 98         | 815.6     | الناصرية | سكاكا   | أرض سكنية  |
| 20,000     | 403094500015789 | 241502007770 | 1420/2/1/46   | 105        | 746.24    | الناصرية | سكاكا   | أرض سكنية  |
| 20,000     | 403094500015789 | 441506009997 | 1420/2/1/46   | 100        | 750.69    | الناصرية | سكاكا   | أرض سكنية  |
| 20,000     | 403094500015789 | 441502007772 | 1420/2/1/46   | 101        | 751.36    | الناصرية | سكاكا   | أرض سكنية  |
| 30,000     | 403094500015789 | 541506009998 | 1420/2/1/46   | 102        | 750       | الناصرية | سكاكا   | أرض سكنية  |
| 20,000     | 403094500015789 | 741502007768 | 1420/2/1/46   | 99         | 738.32    | الناصرية | سكاكا   | أرض سكنية  |
| 20,000     | 403094500015789 | 741502007786 | 1420/2/1/46   | 108        | 750       | الناصرية | سکاکا   | أرض سكنية  |
| 20,000     | 403094500015789 | 241502007792 | 1420/2/1/46   | 93         | 703.22    | الناصرية | سكاكا   | أرض سكنية  |
| 20,000     | 403094500015789 | 741506010017 | 1420/2/1/46   | 174        | 735.4     | الناصرية | سكاكا   | أرض سكنية  |
| 20,000     | 403094500015789 | 341506010014 | 1420/2/1/46   | 92         | 725.82    | الناصرية | سكاكا   | أرض سكنية  |
| 30,000     | 403094500015789 | 241506010005 | 1420/2/1/46   | 123        | 747.02    | الناصرية | سكاكا   | أرض سكنية  |
| 20,000     | 403094500015789 | 441506010015 | 1420/2/1/46   | 178        | 736.65    | الناصرية | سكاكا   | أرض سكنية  |
| 40,000     | 403094500015789 | 741502007767 | 1420/2/1/46   | 97         | 850.31    | الناصرية | سكاكا   | أرض سكنية  |
| 50,000     | 403094500015789 | 341502007766 | 1420/2/1/46   | 95         | 1186.69   | الناصرية | سكاكا   | أرض سكنية  |