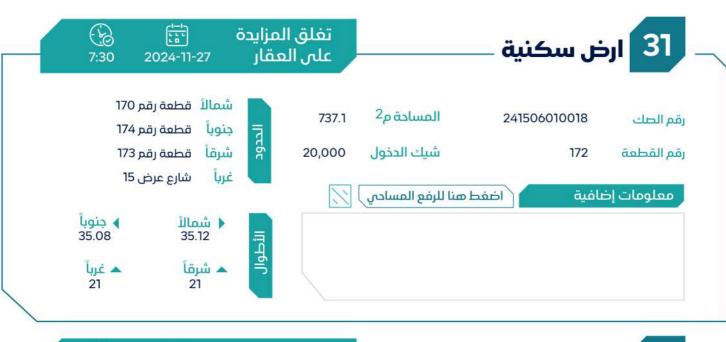

## = **بيان العقارات** =

| شيك الدخول | رقم طلب التنفيذ | رقم الصك     | رقم<br>المخطط    | رقم القطعة | المساحة م | الدي     | المدينة | نوع العقار |
|------------|-----------------|--------------|------------------|------------|-----------|----------|---------|------------|
| 20.000     | 403004500015700 | 344503007740 | 14-20-12-11-14-1 | 103        | 750.07    |          | le le   |            |
| 20,000     | 403094500015789 | 241502007769 | 1420/2/1/46      | 103        | 750.07    | الناصرية | سكاكا   | أرض سكنية  |
| 20,000     | 403094500015789 | 941502007771 | 1420/2/1/46      | 107        | 746.42    | الناصرية | سكاكا   | أرض سكنية  |
| 30,000     | 403094500015789 | 941506010009 | 1420/2/1/46      | 143        | 572.52    | الناصرية | سكاكا   | أرض سكنية  |
| 20,000     | 403094500015789 | 341502007775 | 1420/2/1/46      | 116        | 723.3     | الناصرية | سکاکا   | أرض سكنية  |
| 20,000     | 403094500015789 | 741506010002 | 1420/2/1/46      | 117        | 723.35    | الناصرية | سكاكا   | أرض سكنية  |
| 20,000     | 403094500015789 | 741506010019 | 1420/2/1/46      | 180        | 732.69    | الناصرية | سكاكا   | أرض سكنية  |
| 20,000     | 403094500015789 | 741506010020 | 1420/2/1/46      | 94         | 722.69    | الناصرية | سكاكا   | أرض سكنية  |
| 20,000     | 403094500015789 | 541506010070 | 1420/2/1/46      | 72         | 603.09    | الناصرية | سكاكا   | أرض سكنية  |
| 20,000     | 403094500015789 | 341506010000 | 1420/2/1/46      | 106        | 750.69    | الناصرية | سكاكا   | أرض سكنية  |
| 20,000     | 403094500015789 | 241506010018 | 1420/2/1/46      | 172        | 737.1     | الناصرية | سكاكا   | أرض سكنية  |
| 20,000     | 403094500015789 | 341506010068 | 1420/2/1/46      | 42         | 704       | الناصرية | سكاكا   | أرض سكنية  |
| 30,000     | 403094500015789 | 341506010066 | 1420/2/1/46      | В          | 815.38    | الناصرية | سكاكا   | أرض سكنية  |
| 30,000     | 403094500015789 | 341506010060 | 1420/2/1/46      | 39         | 804.91    | الناصرية | سكاكا   | أرض سكنية  |
| 20,000     | 403094500015789 | 441506010058 | 1420/2/1/46      | 41         | 701.71    | الناصرية | سکاکا   | أرض سكنية  |
| 20,000     | 403094500015789 | 241502007778 | 1420/2/1/46      | 91         | 703.54    | الناصرية | سكاكا   | أرض سكنية  |
| 20,000     | 403094500015789 | 741506010071 | 1420/2/1/46      | 71         | 593.24    | الناصرية | سکاکا   | أرض سكنية  |

رقم الصك 741506010017 المساحة م<sup>2</sup> 735.4 ممالاً قطعة رقم 176 منوباً قطعة رقم 176 منوباً قطعة رقم 176 منوباً قطعة رقم 175 منوب

معلومات إضافية اضغط منا للرفع المساحي \\ شمالاً • جنوباً • جنوباً

يوجــد اختــلاف فـــي الحــد الشــمالي دســب الصــك ( 35.8 م) ودســب الطبيعــة (35.8 م) المســاحة دســب الطــك (2735.4م) ودســب الطبيعــة (35.08 م) المســاحة دســب الطــك (2735.4م) ودســب الطبيعــة