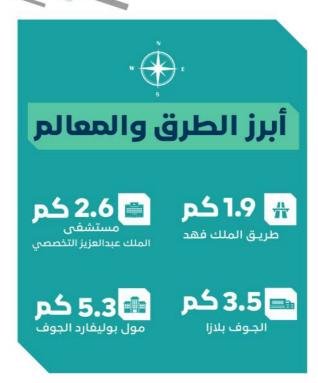

#### 37 فرصة سكنية

بمساحات تبدأ 570.68م2 إلى 222.4م2

مخطط القطع

مخطط على ثلاث واجهات في مدينة ســكاكا حي الناصرية يقع على طريــــق الأمير نايف بن عبـــد العزيز, في منطقة حيويــــة قريبــــة من الخدمات العامة وتتمتع عقارات المخطط بمساحة رحبة وملهمة لعمل مشاريع تجارية او سكنية واعـــدة