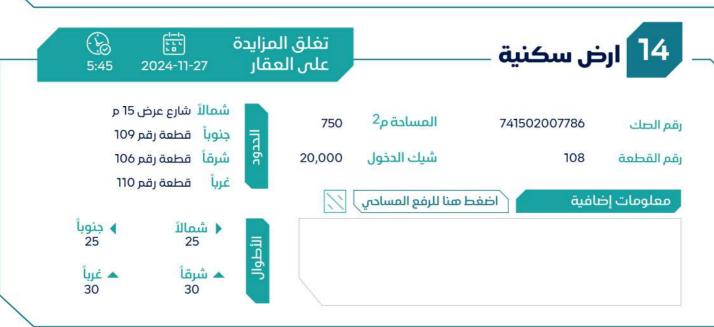

### = **بيان العقارات** =

| شيك الدخول | رقم طلب التنفيذ | رقم الصك     | رقم<br>المخطط | رقم القطعة | المساحة م | الدي     | المدينة | نوع العقار |
|------------|-----------------|--------------|---------------|------------|-----------|----------|---------|------------|
|            | 1               |              |               | Ñ          | f         | 80       |         | 1          |
| 30,000     | 403094600018647 | 341506010010 | 1420/2/1/46   | II2        | 722.4     | الناصرية | سكاكا   | أرض سكنية  |
| 30,000     | 403094500015789 | 441502007907 | 1420/2/1/46   | 38         | 803.25    | الناصرية | سكاكا   | أرض سكنية  |
| 30,000     | 403094500015789 | 241502007781 | 1420/2/1/46   | 142        | 570.68    | الناصرية | سكاكا   | أرض سكنية  |
| 40,000     | 403094500015789 | 741506009995 | 1420/2/1/46   | 96         | 1222.4    | الناصرية | سكاكا   | أرض سكنية  |
| 20,000     | 403094500015789 | 341506010001 | 1420/2/1/46   | 115        | 721.4     | الناصرية | سکاکا   | أرض سكنية  |
| 20,000     | 403094500015789 | 941506010016 | 1420/2/1/46   | 176        | 733.01    | الناصرية | سكاكا   | أرض سكنية  |
| 20,000     | 403094500015789 | 441506010260 | 1420/2/1/46   | 114        | 724.48    | الناصرية | سکاکا   | أرض سكنية  |
| 30,000     | 403094500015789 | 241506009996 | 1420/2/1/46   | 98         | 815.6     | الناصرية | سكاكا   | أرض سكنية  |
| 20,000     | 403094500015789 | 241502007770 | 1420/2/1/46   | 105        | 746.24    | الناصرية | سكاكا   | أرض سكنية  |
| 20,000     | 403094500015789 | 441506009997 | 1420/2/1/46   | 100        | 750.69    | الناصرية | سكاكا   | أرض سكنية  |
| 20,000     | 403094500015789 | 441502007772 | 1420/2/1/46   | 101        | 751.36    | الناصرية | سكاكا   | أرض سكنية  |
| 30,000     | 403094500015789 | 541506009998 | 1420/2/1/46   | 102        | 750       | الناصرية | سكاكا   | أرض سكنية  |
| 20,000     | 403094500015789 | 741502007768 | 1420/2/1/46   | 99         | 738.32    | الناصرية | سكاكا   | أرض سكنية  |
| 20,000     | 403094500015789 | 741502007786 | 1420/2/1/46   | 108        | 750       | الناصرية | سکاکا   | أرض سكنية  |
| 20,000     | 403094500015789 | 241502007792 | 1420/2/1/46   | 93         | 703.22    | الناصرية | سكاكا   | أرض سكنية  |
| 20,000     | 403094500015789 | 741506010017 | 1420/2/1/46   | 174        | 735.4     | الناصرية | سكاكا   | أرض سكنية  |
| 20,000     | 403094500015789 | 341506010014 | 1420/2/1/46   | 92         | 725.82    | الناصرية | سكاكا   | أرض سكنية  |
| 30,000     | 403094500015789 | 241506010005 | 1420/2/1/46   | 123        | 747.02    | الناصرية | سكاكا   | أرض سكنية  |
| 20,000     | 403094500015789 | 441506010015 | 1420/2/1/46   | 178        | 736.65    | الناصرية | سكاكا   | أرض سكنية  |
| 40,000     | 403094500015789 | 741502007767 | 1420/2/1/46   | 97         | 850.31    | الناصرية | سكاكا   | أرض سكنية  |
| 50,000     | 403094500015789 | 341502007766 | 1420/2/1/46   | 95         | 1186.69   | الناصرية | سكاكا   | أرض سكنية  |