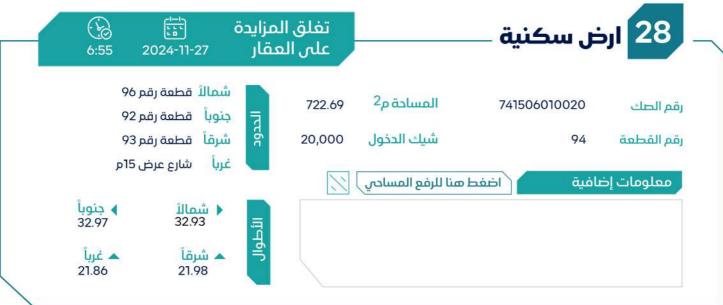

## = **بيان العقارات** =

| شيك الدخول | رقم طلب التنفيذ | رقم الصك     | رقم<br>المخطط    | رقم القطعة | المساحة م | الدي     | المدينة | نوع العقار |
|------------|-----------------|--------------|------------------|------------|-----------|----------|---------|------------|
| 20.000     | 403004500015700 | 344503007740 | 14-20-12-11-14-1 | 103        | 750.07    |          | le le   |            |
| 20,000     | 403094500015789 | 241502007769 | 1420/2/1/46      | 103        | 750.07    | الناصرية | سكاكا   | أرض سكنية  |
| 20,000     | 403094500015789 | 941502007771 | 1420/2/1/46      | 107        | 746.42    | الناصرية | سكاكا   | أرض سكنية  |
| 30,000     | 403094500015789 | 941506010009 | 1420/2/1/46      | 143        | 572.52    | الناصرية | سكاكا   | أرض سكنية  |
| 20,000     | 403094500015789 | 341502007775 | 1420/2/1/46      | 116        | 723.3     | الناصرية | سکاکا   | أرض سكنية  |
| 20,000     | 403094500015789 | 741506010002 | 1420/2/1/46      | 117        | 723.35    | الناصرية | سكاكا   | أرض سكنية  |
| 20,000     | 403094500015789 | 741506010019 | 1420/2/1/46      | 180        | 732.69    | الناصرية | سكاكا   | أرض سكنية  |
| 20,000     | 403094500015789 | 741506010020 | 1420/2/1/46      | 94         | 722.69    | الناصرية | سكاكا   | أرض سكنية  |
| 20,000     | 403094500015789 | 541506010070 | 1420/2/1/46      | 72         | 603.09    | الناصرية | سكاكا   | أرض سكنية  |
| 20,000     | 403094500015789 | 341506010000 | 1420/2/1/46      | 106        | 750.69    | الناصرية | سكاكا   | أرض سكنية  |
| 20,000     | 403094500015789 | 241506010018 | 1420/2/1/46      | 172        | 737.1     | الناصرية | سكاكا   | أرض سكنية  |
| 20,000     | 403094500015789 | 341506010068 | 1420/2/1/46      | 42         | 704       | الناصرية | سكاكا   | أرض سكنية  |
| 30,000     | 403094500015789 | 341506010066 | 1420/2/1/46      | В          | 815.38    | الناصرية | سكاكا   | أرض سكنية  |
| 30,000     | 403094500015789 | 341506010060 | 1420/2/1/46      | 39         | 804.91    | الناصرية | سكاكا   | أرض سكنية  |
| 20,000     | 403094500015789 | 441506010058 | 1420/2/1/46      | 41         | 701.71    | الناصرية | سکاکا   | أرض سكنية  |
| 20,000     | 403094500015789 | 241502007778 | 1420/2/1/46      | 91         | 703.54    | الناصرية | سكاكا   | أرض سكنية  |
| 20,000     | 403094500015789 | 741506010071 | 1420/2/1/46      | 71         | 593.24    | الناصرية | سکاکا   | أرض سكنية  |