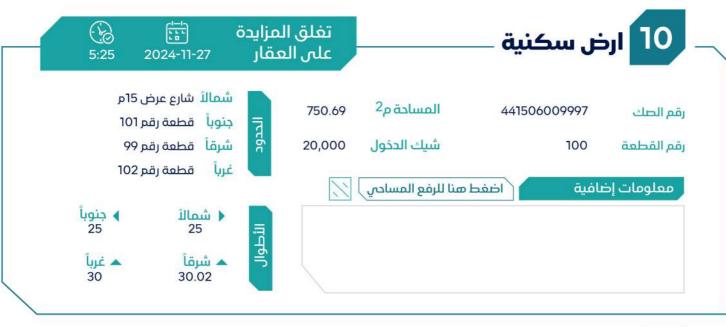

### = **بيان العقارات** =

| شيك الدخول | رقم طلب التنفيذ | رقم الصك     | رقم<br>المخطط | رقم القطعة | المساحة م | الدي     | المدينة | نوع العقار |
|------------|-----------------|--------------|---------------|------------|-----------|----------|---------|------------|
|            | 1               |              |               | Ñ          | f         | 80       |         | 1          |
| 30,000     | 403094600018647 | 341506010010 | 1420/2/1/46   | II2        | 722.4     | الناصرية | سكاكا   | أرض سكنية  |
| 30,000     | 403094500015789 | 441502007907 | 1420/2/1/46   | 38         | 803.25    | الناصرية | سكاكا   | أرض سكنية  |
| 30,000     | 403094500015789 | 241502007781 | 1420/2/1/46   | 142        | 570.68    | الناصرية | سكاكا   | أرض سكنية  |
| 40,000     | 403094500015789 | 741506009995 | 1420/2/1/46   | 96         | 1222.4    | الناصرية | سكاكا   | أرض سكنية  |
| 20,000     | 403094500015789 | 341506010001 | 1420/2/1/46   | 115        | 721.4     | الناصرية | سکاکا   | أرض سكنية  |
| 20,000     | 403094500015789 | 941506010016 | 1420/2/1/46   | 176        | 733.01    | الناصرية | سكاكا   | أرض سكنية  |
| 20,000     | 403094500015789 | 441506010260 | 1420/2/1/46   | 114        | 724.48    | الناصرية | سکاکا   | أرض سكنية  |
| 30,000     | 403094500015789 | 241506009996 | 1420/2/1/46   | 98         | 815.6     | الناصرية | سكاكا   | أرض سكنية  |
| 20,000     | 403094500015789 | 241502007770 | 1420/2/1/46   | 105        | 746.24    | الناصرية | سكاكا   | أرض سكنية  |
| 20,000     | 403094500015789 | 441506009997 | 1420/2/1/46   | 100        | 750.69    | الناصرية | سكاكا   | أرض سكنية  |
| 20,000     | 403094500015789 | 441502007772 | 1420/2/1/46   | 101        | 751.36    | الناصرية | سكاكا   | أرض سكنية  |
| 30,000     | 403094500015789 | 541506009998 | 1420/2/1/46   | 102        | 750       | الناصرية | سكاكا   | أرض سكنية  |
| 20,000     | 403094500015789 | 741502007768 | 1420/2/1/46   | 99         | 738.32    | الناصرية | سكاكا   | أرض سكنية  |
| 20,000     | 403094500015789 | 741502007786 | 1420/2/1/46   | 108        | 750       | الناصرية | سکاکا   | أرض سكنية  |
| 20,000     | 403094500015789 | 241502007792 | 1420/2/1/46   | 93         | 703.22    | الناصرية | سكاكا   | أرض سكنية  |
| 20,000     | 403094500015789 | 741506010017 | 1420/2/1/46   | 174        | 735.4     | الناصرية | سكاكا   | أرض سكنية  |
| 20,000     | 403094500015789 | 341506010014 | 1420/2/1/46   | 92         | 725.82    | الناصرية | سكاكا   | أرض سكنية  |
| 30,000     | 403094500015789 | 241506010005 | 1420/2/1/46   | 123        | 747.02    | الناصرية | سكاكا   | أرض سكنية  |
| 20,000     | 403094500015789 | 441506010015 | 1420/2/1/46   | 178        | 736.65    | الناصرية | سكاكا   | أرض سكنية  |
| 40,000     | 403094500015789 | 741502007767 | 1420/2/1/46   | 97         | 850.31    | الناصرية | سكاكا   | أرض سكنية  |
| 50,000     | 403094500015789 | 341502007766 | 1420/2/1/46   | 95         | 1186.69   | الناصرية | سكاكا   | أرض سكنية  |