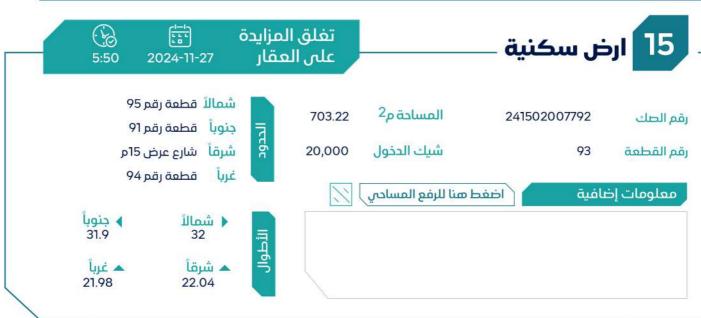

## = **بيان العقارات** =

| شيك الدخول | رقم طلب التنفيذ | رقم الصك     | رقم<br>المخطط    | رقم القطعة | المساحة م | الدي     | المدينة | نوع العقار |
|------------|-----------------|--------------|------------------|------------|-----------|----------|---------|------------|
| 20.000     | 403004500015700 | 344503007740 | 14-20-12-11-14-1 | 103        | 750.07    |          | le le   |            |
| 20,000     | 403094500015789 | 241502007769 | 1420/2/1/46      | 103        | 750.07    | الناصرية | سكاكا   | أرض سكنية  |
| 20,000     | 403094500015789 | 941502007771 | 1420/2/1/46      | 107        | 746.42    | الناصرية | سكاكا   | أرض سكنية  |
| 30,000     | 403094500015789 | 941506010009 | 1420/2/1/46      | 143        | 572.52    | الناصرية | سكاكا   | أرض سكنية  |
| 20,000     | 403094500015789 | 341502007775 | 1420/2/1/46      | 116        | 723.3     | الناصرية | سکاکا   | أرض سكنية  |
| 20,000     | 403094500015789 | 741506010002 | 1420/2/1/46      | 117        | 723.35    | الناصرية | سكاكا   | أرض سكنية  |
| 20,000     | 403094500015789 | 741506010019 | 1420/2/1/46      | 180        | 732.69    | الناصرية | سكاكا   | أرض سكنية  |
| 20,000     | 403094500015789 | 741506010020 | 1420/2/1/46      | 94         | 722.69    | الناصرية | سكاكا   | أرض سكنية  |
| 20,000     | 403094500015789 | 541506010070 | 1420/2/1/46      | 72         | 603.09    | الناصرية | سكاكا   | أرض سكنية  |
| 20,000     | 403094500015789 | 341506010000 | 1420/2/1/46      | 106        | 750.69    | الناصرية | سكاكا   | أرض سكنية  |
| 20,000     | 403094500015789 | 241506010018 | 1420/2/1/46      | 172        | 737.1     | الناصرية | سكاكا   | أرض سكنية  |
| 20,000     | 403094500015789 | 341506010068 | 1420/2/1/46      | 42         | 704       | الناصرية | سكاكا   | أرض سكنية  |
| 30,000     | 403094500015789 | 341506010066 | 1420/2/1/46      | В          | 815.38    | الناصرية | سكاكا   | أرض سكنية  |
| 30,000     | 403094500015789 | 341506010060 | 1420/2/1/46      | 39         | 804.91    | الناصرية | سكاكا   | أرض سكنية  |
| 20,000     | 403094500015789 | 441506010058 | 1420/2/1/46      | 41         | 701.71    | الناصرية | سکاکا   | أرض سكنية  |
| 20,000     | 403094500015789 | 241502007778 | 1420/2/1/46      | 91         | 703.54    | الناصرية | سكاكا   | أرض سكنية  |
| 20,000     | 403094500015789 | 741506010071 | 1420/2/1/46      | 71         | 593.24    | الناصرية | سکاکا   | أرض سكنية  |