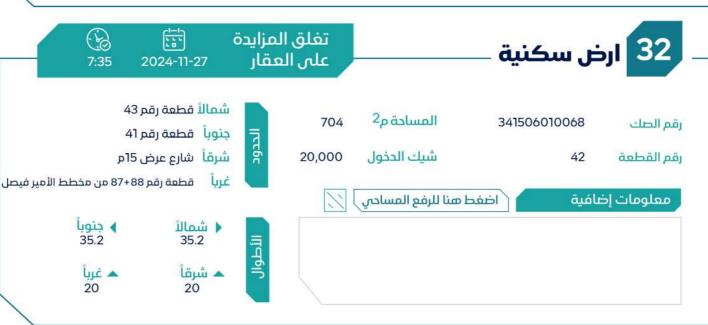

## = **بيان العقارات** =

| شيك الدخول | رقم طلب التنفيذ | رقم الصك     | رقم<br>المخطط    | رقم القطعة | المساحة م | الدي     | المدينة | نوع العقار |
|------------|-----------------|--------------|------------------|------------|-----------|----------|---------|------------|
| 20.000     | 403004500015700 | 344503007740 | 14-20-12-11-14-1 | 103        | 750.07    |          | le le   |            |
| 20,000     | 403094500015789 | 241502007769 | 1420/2/1/46      | 103        | 750.07    | الناصرية | سكاكا   | أرض سكنية  |
| 20,000     | 403094500015789 | 941502007771 | 1420/2/1/46      | 107        | 746.42    | الناصرية | سكاكا   | أرض سكنية  |
| 30,000     | 403094500015789 | 941506010009 | 1420/2/1/46      | 143        | 572.52    | الناصرية | سكاكا   | أرض سكنية  |
| 20,000     | 403094500015789 | 341502007775 | 1420/2/1/46      | 116        | 723.3     | الناصرية | سکاکا   | أرض سكنية  |
| 20,000     | 403094500015789 | 741506010002 | 1420/2/1/46      | 117        | 723.35    | الناصرية | سكاكا   | أرض سكنية  |
| 20,000     | 403094500015789 | 741506010019 | 1420/2/1/46      | 180        | 732.69    | الناصرية | سكاكا   | أرض سكنية  |
| 20,000     | 403094500015789 | 741506010020 | 1420/2/1/46      | 94         | 722.69    | الناصرية | سكاكا   | أرض سكنية  |
| 20,000     | 403094500015789 | 541506010070 | 1420/2/1/46      | 72         | 603.09    | الناصرية | سكاكا   | أرض سكنية  |
| 20,000     | 403094500015789 | 341506010000 | 1420/2/1/46      | 106        | 750.69    | الناصرية | سكاكا   | أرض سكنية  |
| 20,000     | 403094500015789 | 241506010018 | 1420/2/1/46      | 172        | 737.1     | الناصرية | سكاكا   | أرض سكنية  |
| 20,000     | 403094500015789 | 341506010068 | 1420/2/1/46      | 42         | 704       | الناصرية | سكاكا   | أرض سكنية  |
| 30,000     | 403094500015789 | 341506010066 | 1420/2/1/46      | В          | 815.38    | الناصرية | سكاكا   | أرض سكنية  |
| 30,000     | 403094500015789 | 341506010060 | 1420/2/1/46      | 39         | 804.91    | الناصرية | سكاكا   | أرض سكنية  |
| 20,000     | 403094500015789 | 441506010058 | 1420/2/1/46      | 41         | 701.71    | الناصرية | سکاکا   | أرض سكنية  |
| 20,000     | 403094500015789 | 241502007778 | 1420/2/1/46      | 91         | 703.54    | الناصرية | سكاكا   | أرض سكنية  |
| 20,000     | 403094500015789 | 741506010071 | 1420/2/1/46      | 71         | 593.24    | الناصرية | سکاکا   | أرض سكنية  |