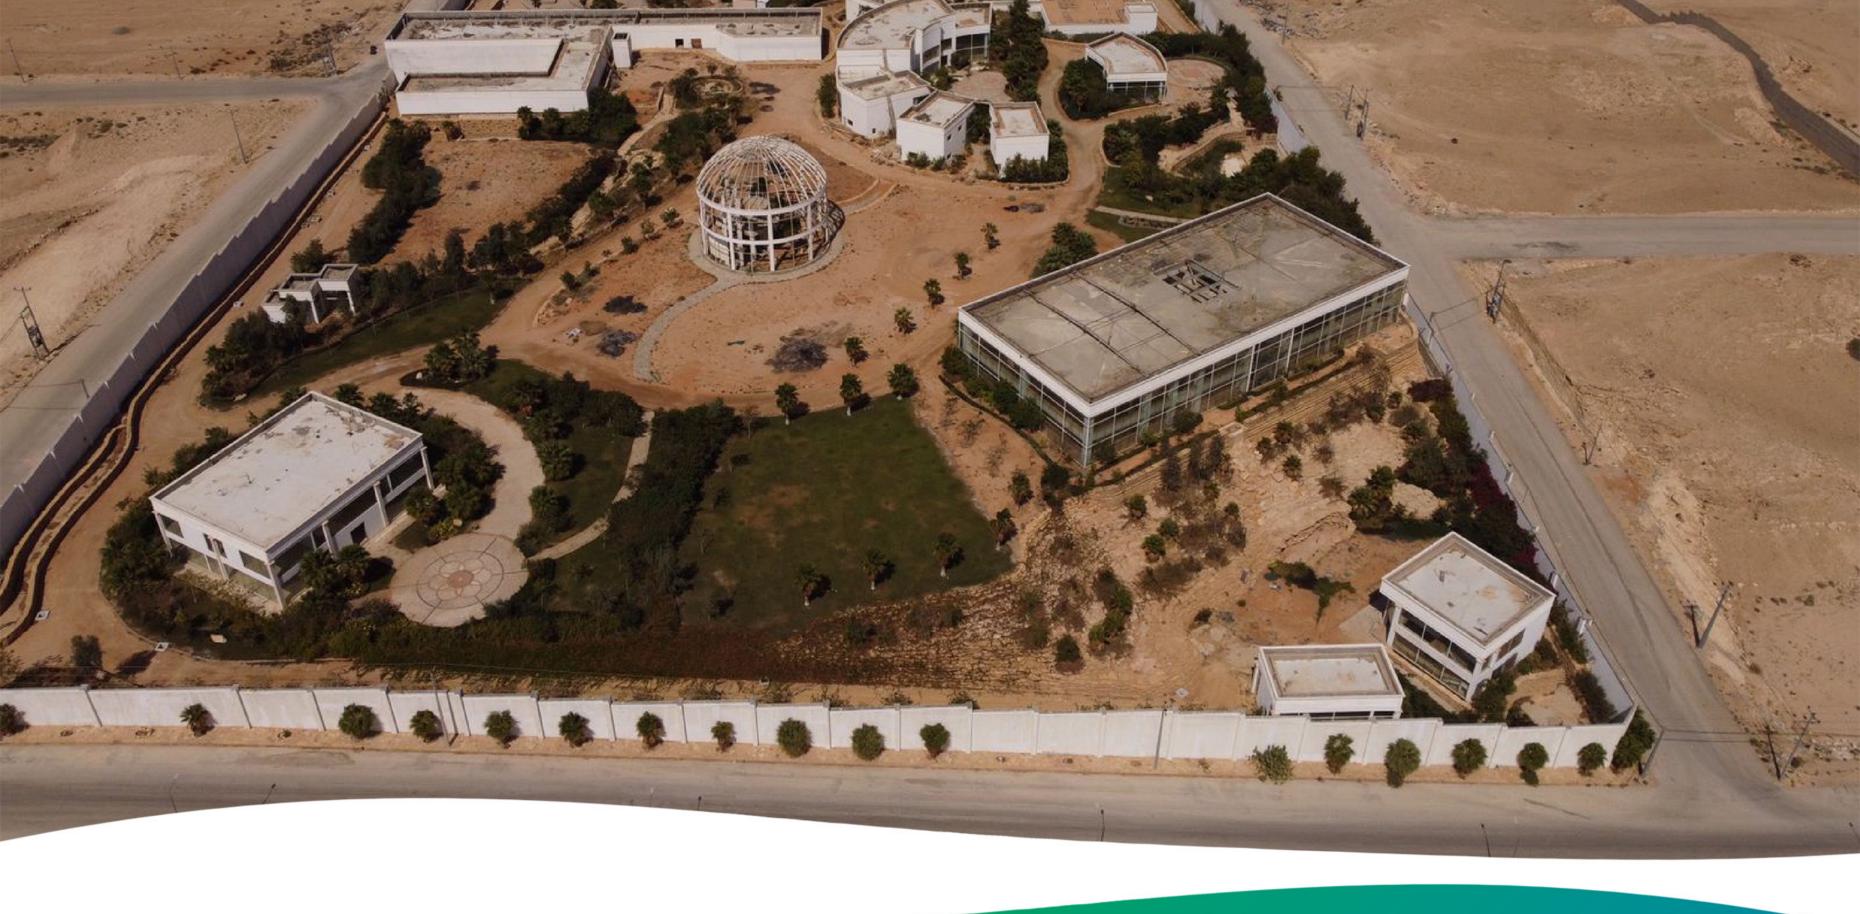

قصر ضمن محمية طويق منطقة الرياض - مدينة العمارية بُ

يبدأ المزاديوم الخميس 2024/03/07

🎱 لمزید من الاستفسارات : 0508582444

تعس دار المرادات عن الـــبـــــــع فــي الـــمــــزاد الإلـــكــتــــرونى قصـر ضمن محمية طويق مدينة العمارية - منطقة الرياض

و ضمن محمية طويق مدينة العمارية - منطقة الرياض

شاحة الأرض 104,000 م² نسبة الإنجاز أكثر من 60% أَسَادِ اللهِ اللهِ اللهِ اللهِ اللهِ اللهِ اللهِ اللهِ اللهِ ال

اجمالي مسطحات البناء 93,445 م² 🛍

قصـر مقام على 10 صكوك زراعية