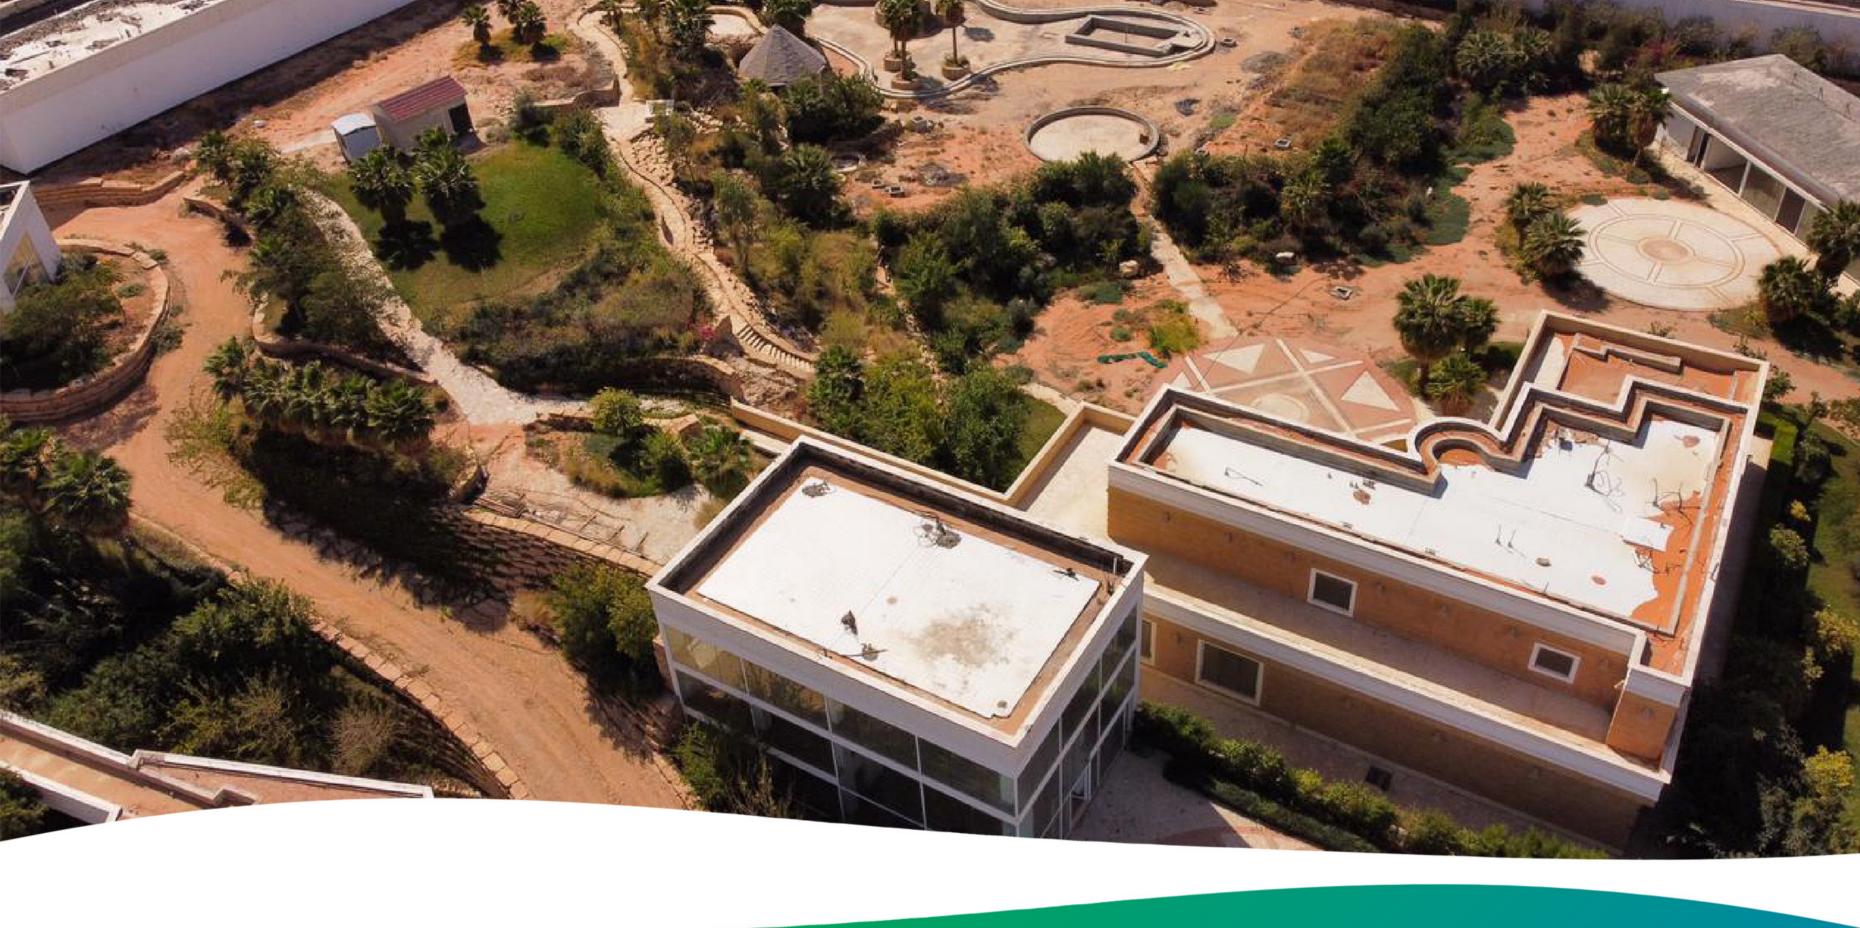

و ضمن محمية طويق مدينة العمارية - منطقة الرياض

شاحة الأرض 104,000 م² نسبة الإنجاز أكثر من 60% أَسَادِ اللهِ اللهِ اللهِ اللهِ اللهِ اللهِ اللهِ اللهِ اللهِ ال

اجمالي مسطحات البناء 93,445 م² 🛍

قصـر مقام على 10 صكوك زراعية

القطعة رقم 22 من مخطط رقم 322

المساحة 10,000 (ع2)

المدينة - الحى حي العمارية - مدينة الدرعية

نـوع العـقــار <mark>قصر سـكـنــر</mark>

غرب غرب قطعة رقم 23 وطول 100متر

رقم رخصة فال للمزادات العقارية : 4200000187