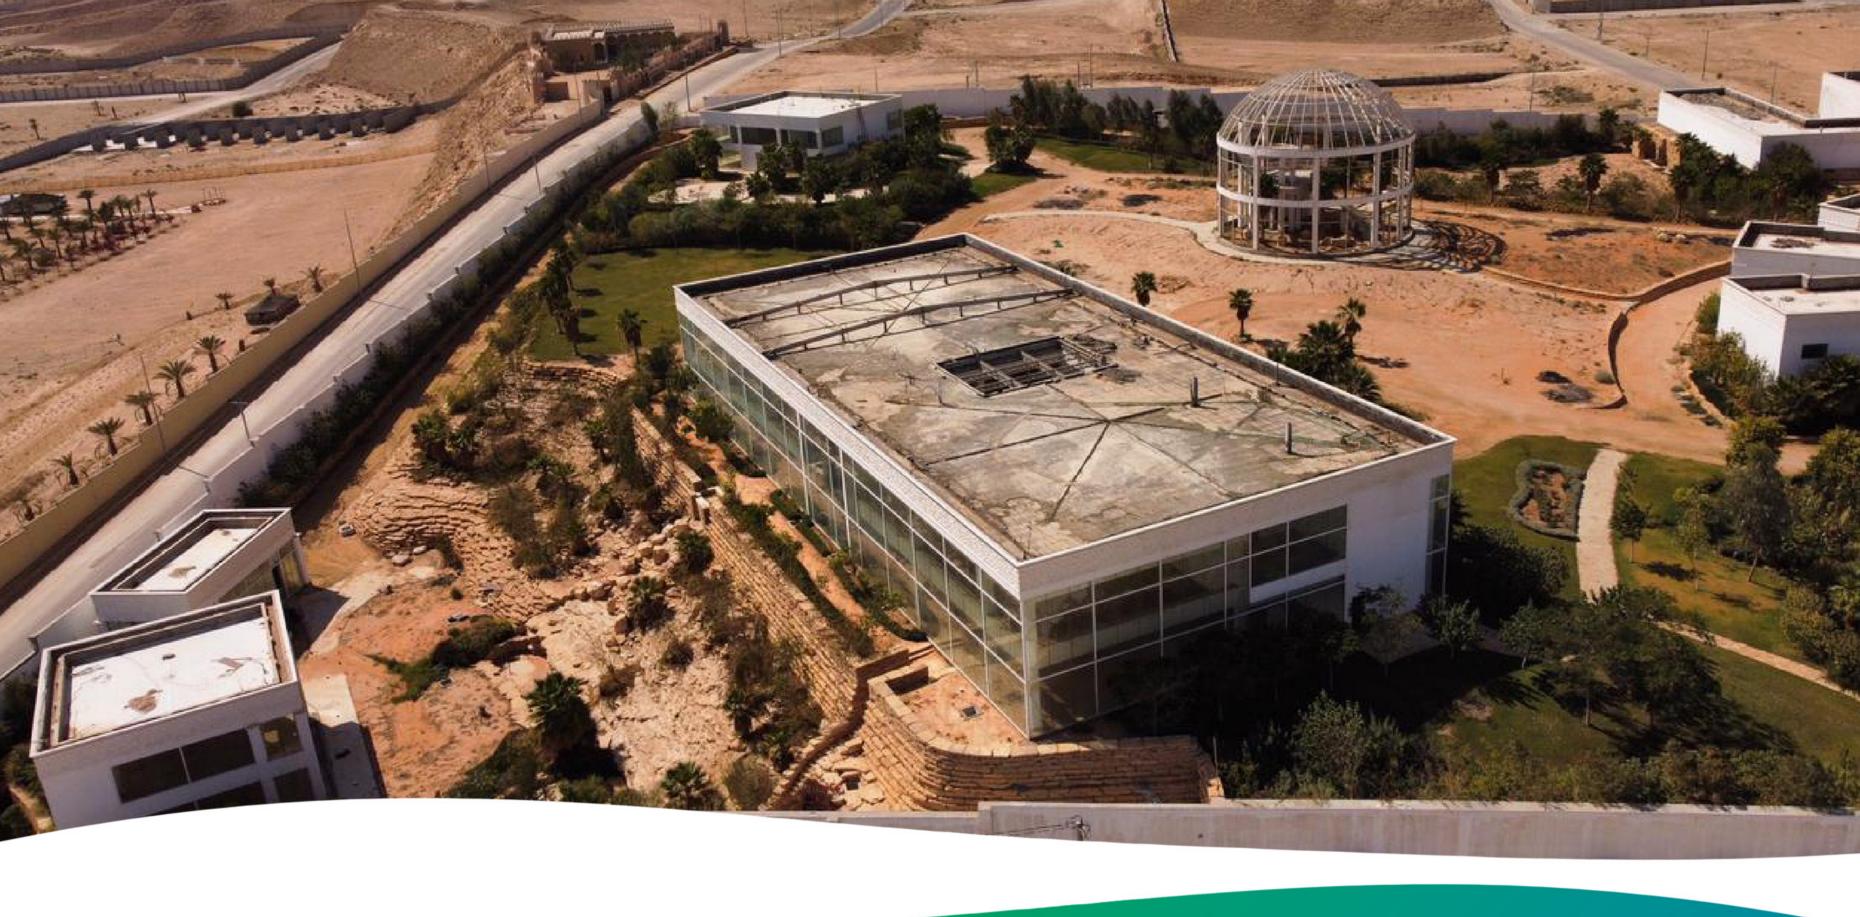

قصر ضمن محمية طويق منطقة الرياض - مدينة العمارية بُ

يبدأ المزاديوم الخميس 2024/03/07

🎱 لمزید من الاستفسارات : 0508582444

تعس دار المرادات عن الـــبـــــــع فــي الـــمــــزاد الإلـــكــتــــرونى قصـر ضمن محمية طويق مدينة العمارية - منطقة الرياض

و ضمن محمية طويق مدينة العمارية - منطقة الرياض

شاحة الأرض 104,000 م² نسبة الإنجاز أكثر من 60% أَسَادِ اللهِ اللهِ اللهِ اللهِ اللهِ اللهِ اللهِ اللهِ اللهِ ال

اجمالي مسطحات البناء 93,445 م² 🛍

قصـر مقام على 10 صكوك زراعية