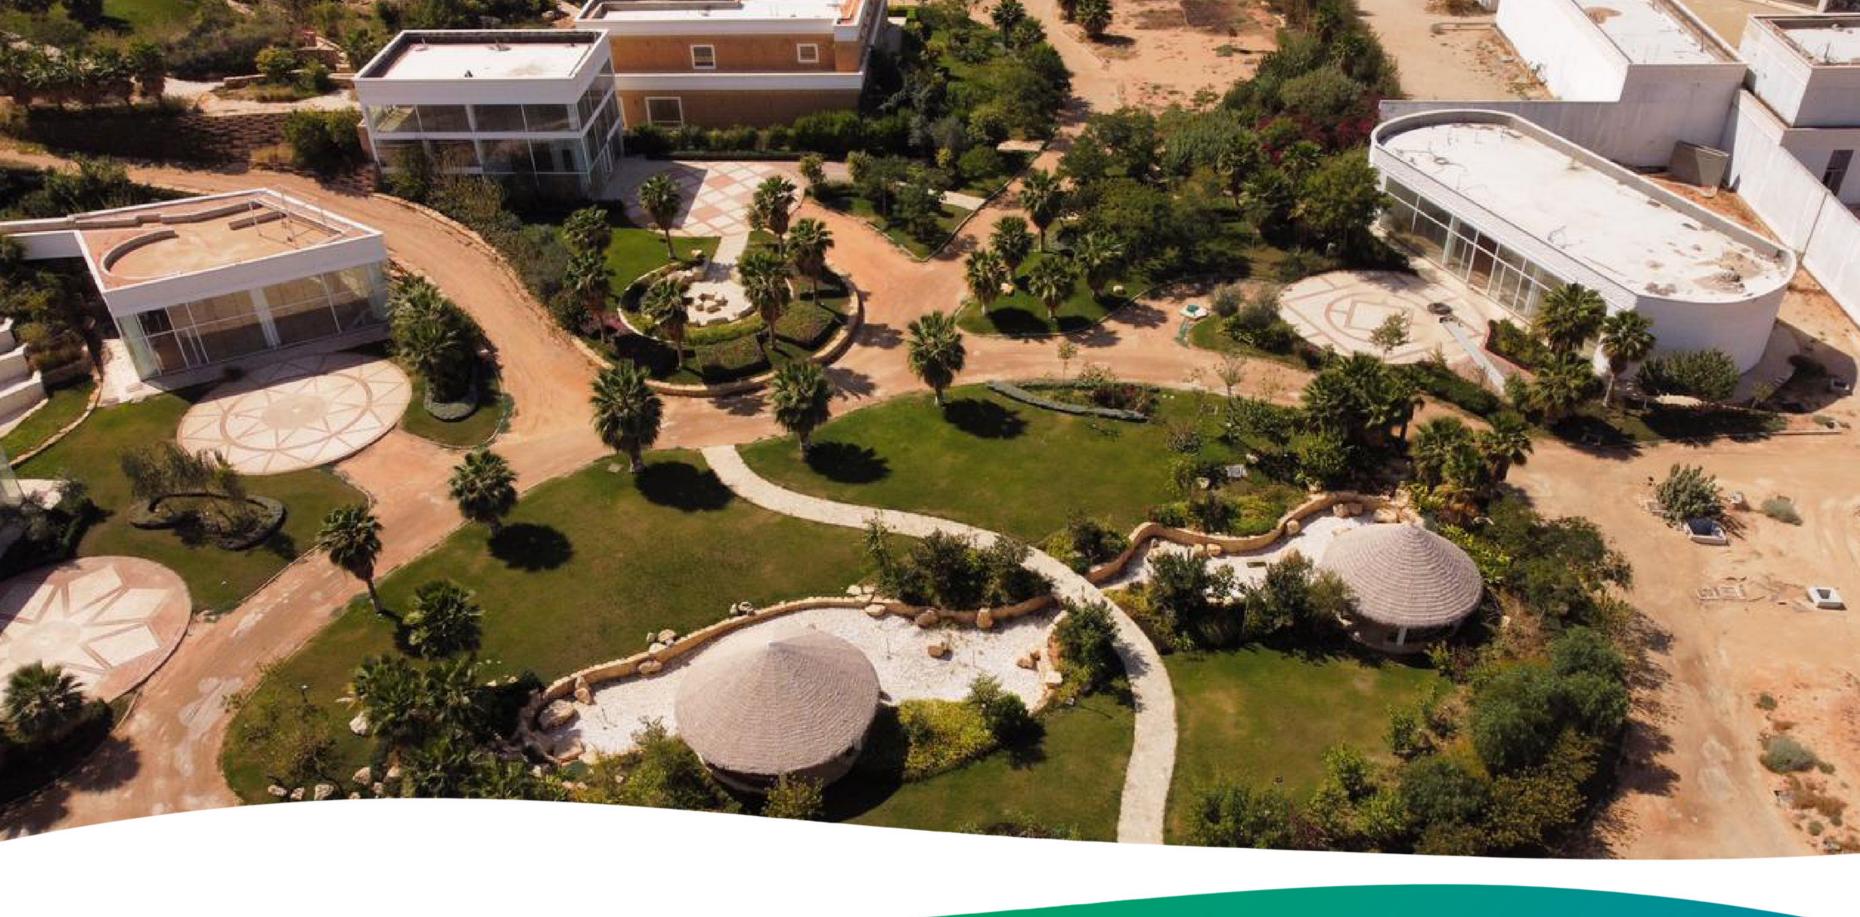

و ضمن محمية طويق مدينة العمارية - منطقة الرياض

شاحة الأرض 104,000 م² نسبة الإنجاز أكثر من 60% أَسَادِ اللهِ اللهِ اللهِ اللهِ اللهِ اللهِ اللهِ اللهِ اللهِ ال

اجمالي مسطحات البناء 93,445 م² 🛍

قصـر مقام على 10 صكوك زراعية