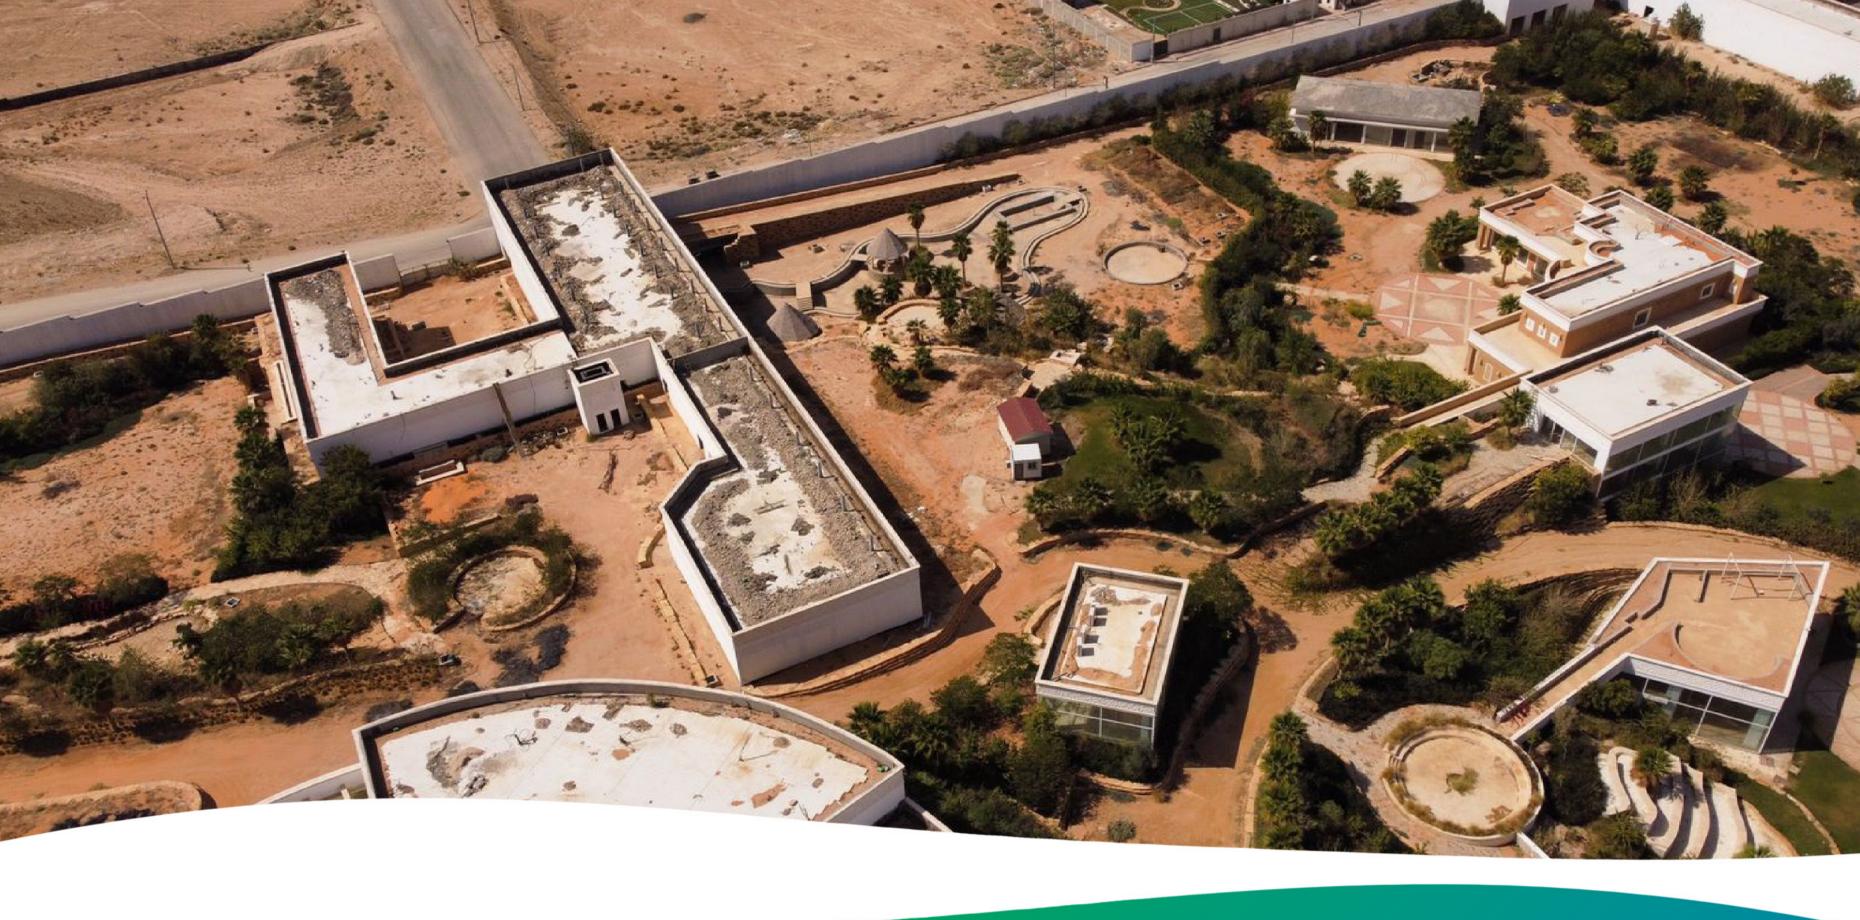

و ضمن محمية طويق مدينة العمارية - منطقة الرياض

شاحة الأرض 104,000 م² نسبة الإنجاز أكثر من 60% أَسَادِ اللهِ اللهِ اللهِ اللهِ اللهِ اللهِ اللهِ اللهِ اللهِ ال

اجمالي مسطحات البناء 93,445 م² 🛍

قصـر مقام على 10 صكوك زراعية