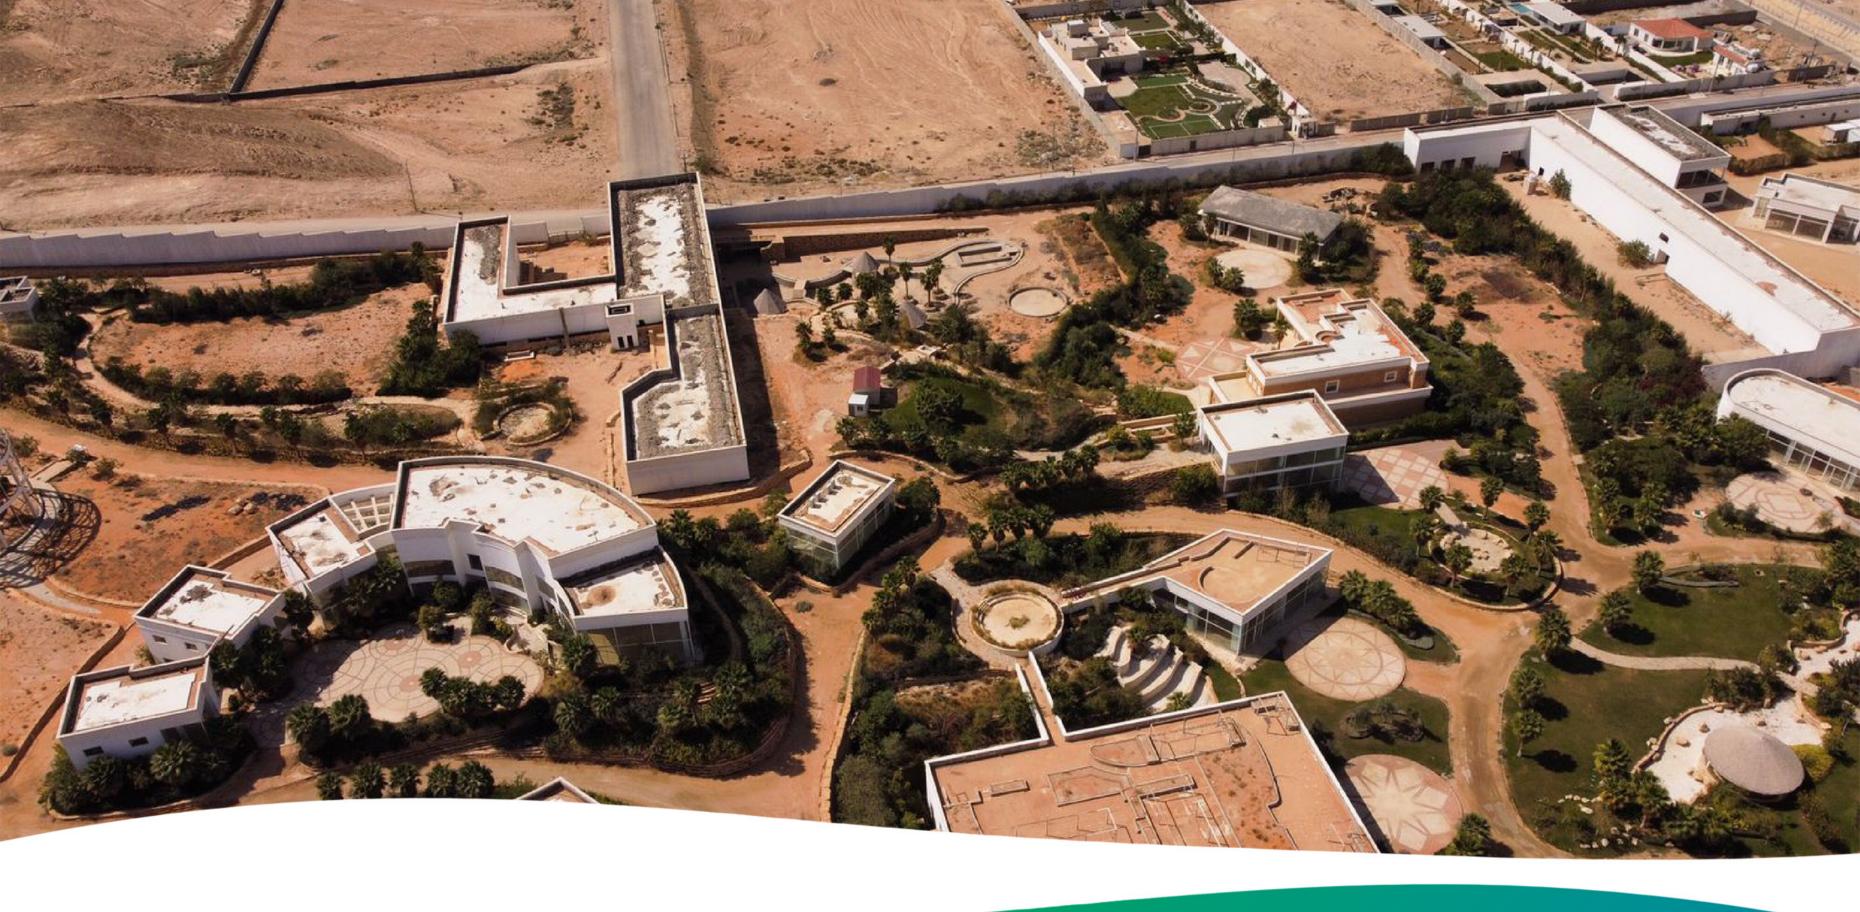

و ضمن محمية طويق مدينة العمارية - منطقة الرياض

شاحة الأرض 104,000 م² نسبة الإنجاز أكثر من 60% أَسَادِ اللهِ اللهِ اللهِ اللهِ اللهِ اللهِ اللهِ اللهِ اللهِ ال

اجمالي مسطحات البناء 93,445 م² 🛍

قصـر مقام على 10 صكوك زراعية