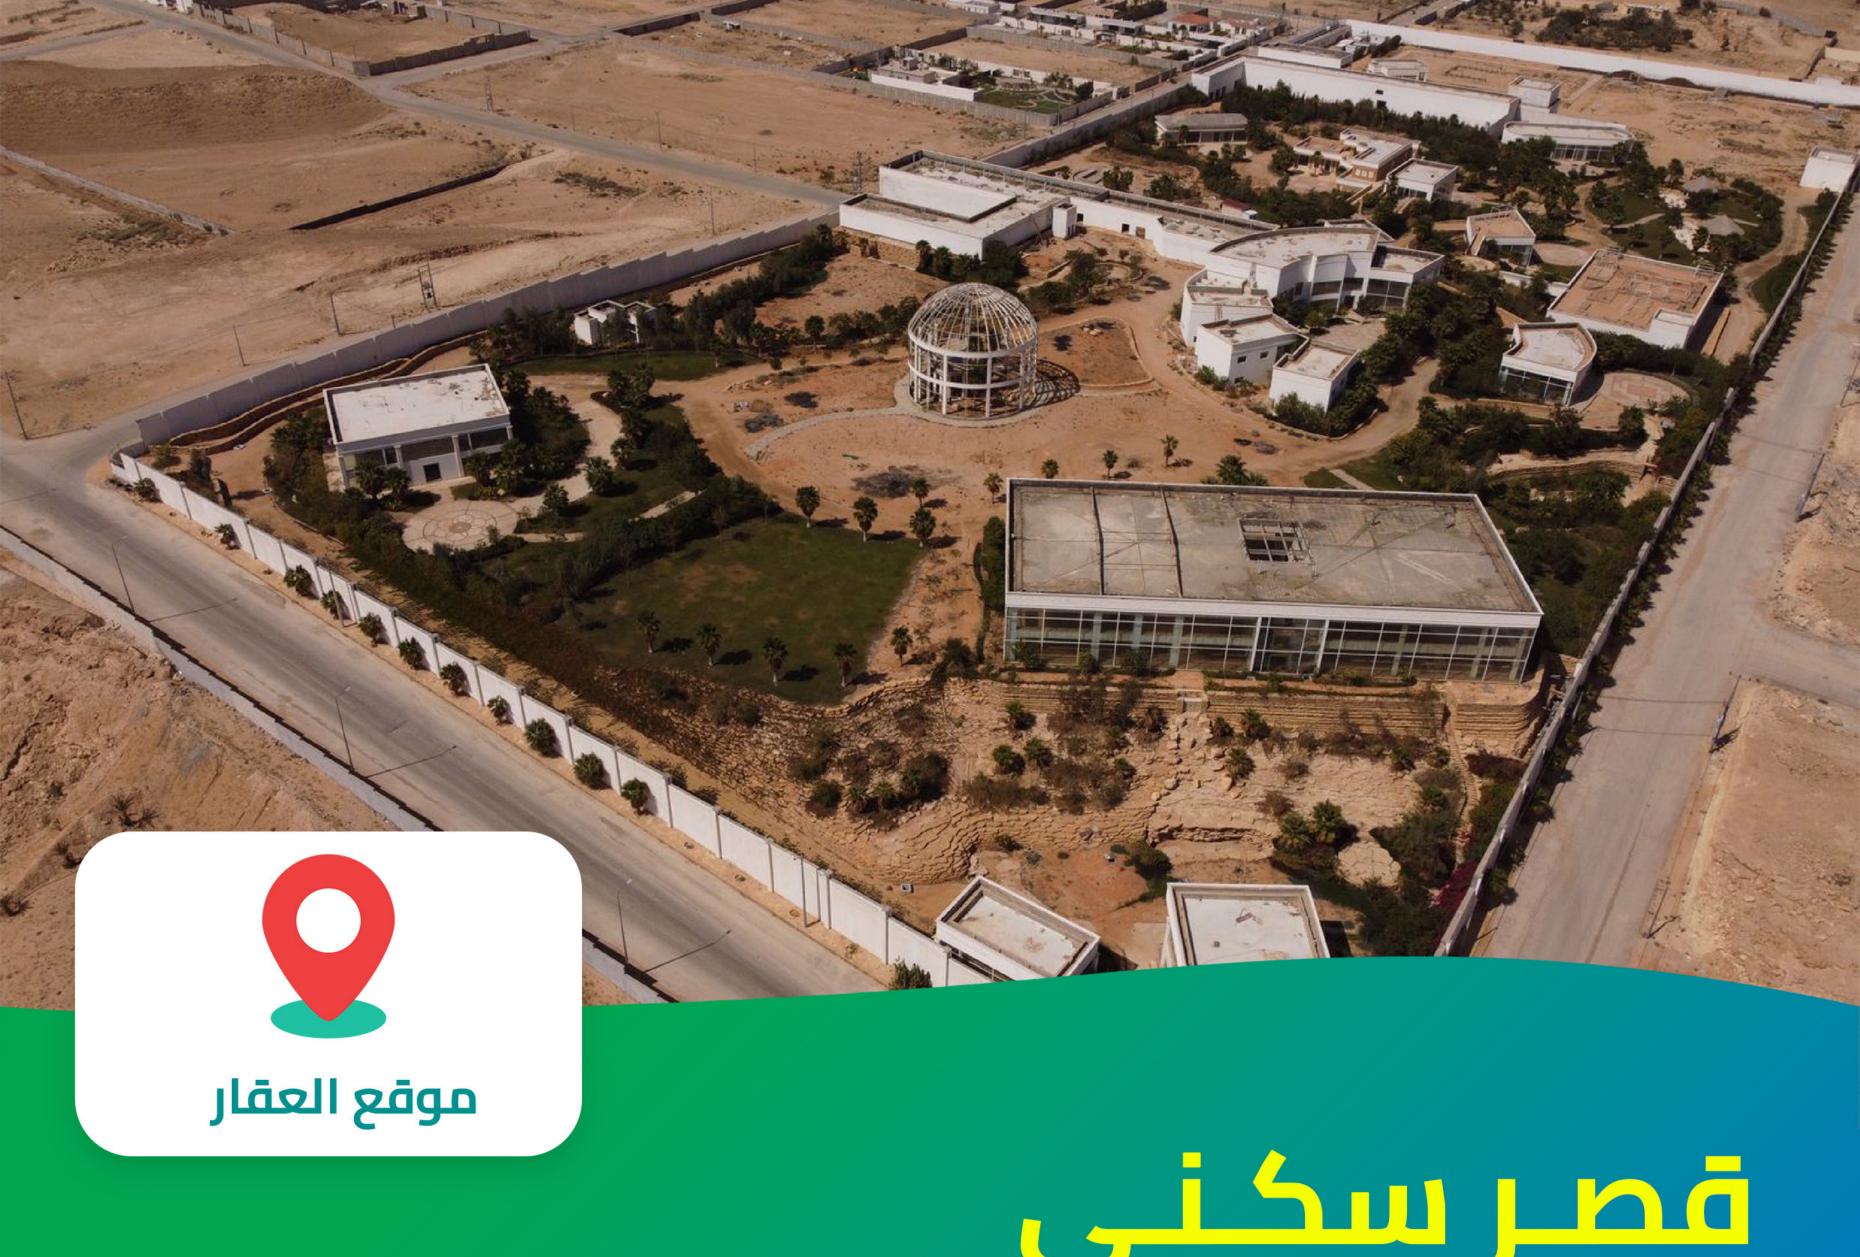

قصر ضمن محمية طويق منطقة الرياض - مدينة العمارية بُ

يبدأ المزاديوم الخميس 2024/03/07

🎱 لمزید من الاستفسارات : 0508582444

تعس دار المرادات عن الـــبـــــــع فــي الـــمــــزاد الإلـــكــتــــرونى قصـر ضمن محمية طويق مدينة العمارية - منطقة الرياض

و ضمن محمية طويق مدينة العمارية - منطقة الرياض

شاحة الأرض 104,000 م² نسبة الإنجاز أكثر من 60% أَسَادِ اللهِ اللهِ اللهِ اللهِ اللهِ اللهِ اللهِ اللهِ اللهِ ال

اجمالي مسطحات البناء 93,445 م² 🛍

قصـر مقام على 10 صكوك زراعية

القطعة رقم 22 من مخطط رقم 322

المساحة 10,000 (ع2)

المدينة - الحى حي العمارية - مدينة الدرعية

نـوع العـقــار <mark>قصر سـكـنــر</mark>

غرب غرب قطعة رقم 23 وطول 100متر

رقم رخصة فال للمزادات العقارية : 4200000187