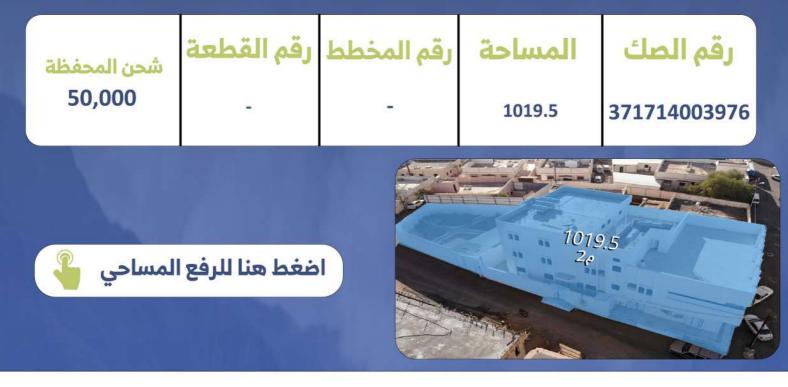

# 01 عمارة سكنية

## صورة جوية للعقار

#### وصف العقار :

- العقار عبارة عن عمارة سكنية تتكون من دور أرضي و دور أول و ملحق أرضي و ملحق علوي .
- الدور الأرضي في الأمام محلات تجارية و في الخلف شقة تتكون من : 5 غرف و صالة و مطبخ و 2 دورات مياه .
  - الدور الأول يتكون من 6 غرف و صالة و مطبخ و مستودع و 2 دورات مياه .
    - الملحق الأرضي عبارة عن 3 غرف و دورة مياه .
    - الملحق العلوي عبارة عن 4 غرف و صالة و مطبخ و 2 دورات مياه