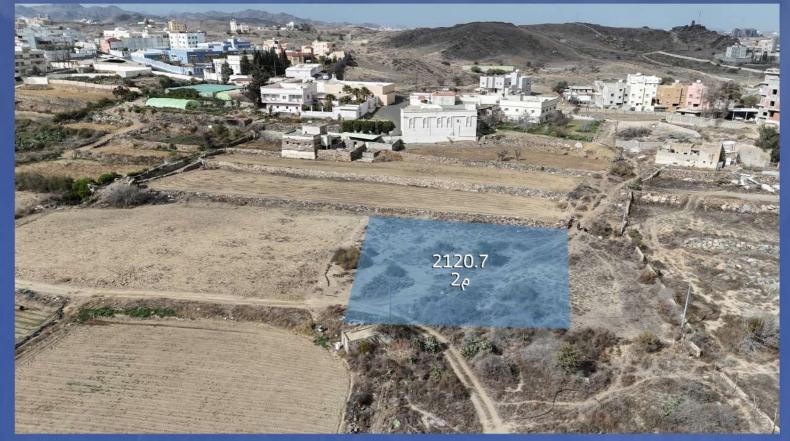

## 02 ارض زراعية

# 02 ارض زراعية صورة جوية للعقار

#### وصف العقار :

- قطعة ارض زراعة يقع بالقرب من طريق الملك فهد
  - المميزات تقع بالقرب من طريق الملك فهد

المساحة حسب الصك 2120.70 م و على الطبيعة 1821.06 م **لا يوجد مدخل للمزرعه** 