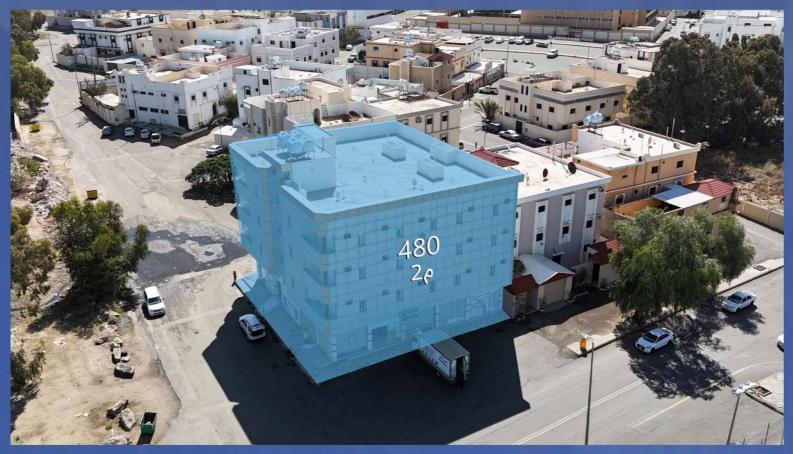

### 03 عمارة سكنية

| شحن المحفظة<br>100,000 | رقم القطعة | رقم المخطط         | المساحة | رقم الصك     |
|------------------------|------------|--------------------|---------|--------------|
|                        | 1          | 2 / ج / 1405 / 198 | 480     | 371708012770 |

### الحـــدود والأطــوال شمالاً: ممر مشاه عرض 10م بطول 24 م2 جنوبًا: قطعة رقم 2 بطول 24 م2 شرقًا: شارع عرض 12م بطول 20 م2 غربًا: شارع عرض 16م بطول 20 م2

**وصف العقار** العقار عبارة عن عمارة سكنية

## صورة جوية للعقار

#### وصف العقار:

- العقار عبارة عمارة سكنية و بها محلات تجارية و تتكون من القبو و أربعة أدوار .

- القبو عبارة عن مستودع مجهز بالكامل من سيراميك واضاءة ووسائل سلامة وايضا مصعد كهربائي.

-الدور الاول : عبارة عن (٦) شقق ، أربع شقق تتكون من غرفتين نوم وصالة ومطبخ وحمام ، وشقتين تتكون من غرفة نوم وصالة ومطبخ وحمام. -الدور الثاني : عبارة عن (٦) شقق ، أربع شقق تتكون من غرفتين نوم وصالة ومطبخ وحمام ، وشقتين تتكون من غرفة نوم وصالة ومطبخ وحمام. -الدور الثالث : عبارة عن (٦) شقق ، أربع شقق تتكون من غرفتين نوم وصالة ومطبخ وحمام ، وشقتين تتكون من غرفة نوم وصالة ومطبخ وحمام.