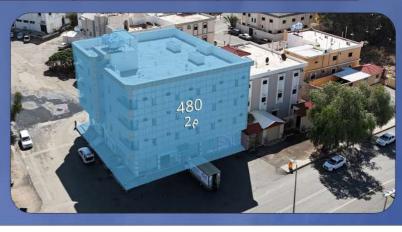

### 03 عمارة سكنية

| شحن المحفظة<br>100,000 | رقم القطعة | رقم المخطط         | المساحة | رقم الصك     |
|------------------------|------------|--------------------|---------|--------------|
|                        | 1          | 2 / ج / 1405 / 198 | 480     | 371708012770 |

### الحـــدود والأطــوال شمالاً: ممر مشاه عرض 10م بطول 24 م2 جنوبًا: قطعة رقم 2 بطول 24 م2 شرقًا: شارع عرض 12م بطول 20 م2 غربًا: شارع عرض 16م بطول 20 م2

**وصف العقار** العقار عبارة عن عمارة سكنية

## صورة جوية للعقار

#### وصف العقار:

- العقار عبارة عمارة سكنية و بها محلات تجارية و تتكون من القبو و أربعة أدوار .

- القبو عبارة عن مستودع مجهز بالكامل من سيراميك واضاءة ووسائل سلامة وايضا مصعد كهربائي.

-الدور الاول : عبارة عن (٦) شقق ، أربع شقق تتكون من غرفتين نوم وصالة ومطبخ وحمام ، وشقتين تتكون من غرفة نوم وصالة ومطبخ وحمام. -الدور الثاني : عبارة عن (٦) شقق ، أربع شقق تتكون من غرفتين نوم وصالة ومطبخ وحمام ، وشقتين تتكون من غرفة نوم وصالة ومطبخ وحمام. -الدور الثالث : عبارة عن (٦) شقق ، أربع شقق تتكون من غرفتين نوم وصالة ومطبخ وحمام ، وشقتين تتكون من غرفة نوم وصالة ومطبخ وحمام.