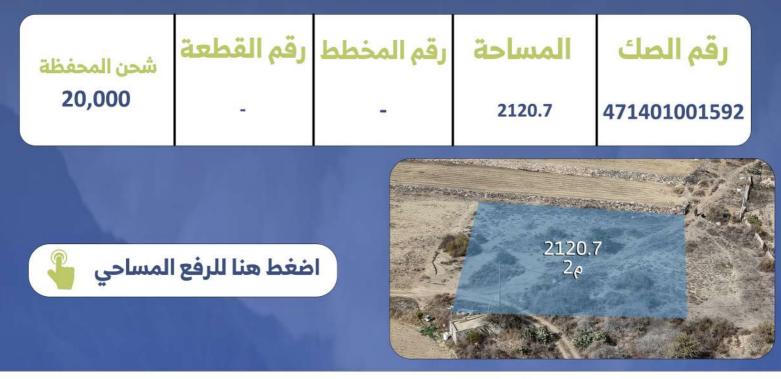

# جدول بيانات العقارات

| موقع العقار<br>شحن المحفظة<br>50,000  | <mark>الاستخدام</mark><br>سكني  | <b>المساحة</b><br>1019.5 | <mark>المدينة-الحي</mark><br>خميس مشيط<br>-الهرير      | رقم الصك<br>371714003976 | <b>01</b><br>عمارة سكنية       |
|---------------------------------------|---------------------------------|--------------------------|--------------------------------------------------------|--------------------------|--------------------------------|
| موقع العقار<br>شحن المحفظة<br>20,000  | <mark>الاستخدام</mark><br>زراعي | المساحة<br>2120.7        | المدينة-الحي<br>ابها-عسير                              | رقم الصك<br>471401001592 | <mark>02</mark><br>ارض زراعیة  |
| موقع العقار<br>شحن المحفظة<br>100,000 | <mark>الاستخدام</mark><br>سكني  | المساحة<br>480           | <mark>المدينة-الحي</mark><br>خميس مشيط<br>-شرق ام سرار | رقم الصك<br>371708012770 | <mark>03</mark><br>عمارة سكنية |

## 02 ارض زراعية

### الحـــدود والأطــوال شمالاً: جارة في الصك بطول 44 م2 جنوبًا: البئر بطول 36.5 م2 شرقًا: زرع المسجد بطول 43 م2 غربًا: جارة في الصك بطول 48 م2

**وصف العقار** العقار عبارة عن ارض زراعية

# 02 ارض زراعية صورة جوية للعقار