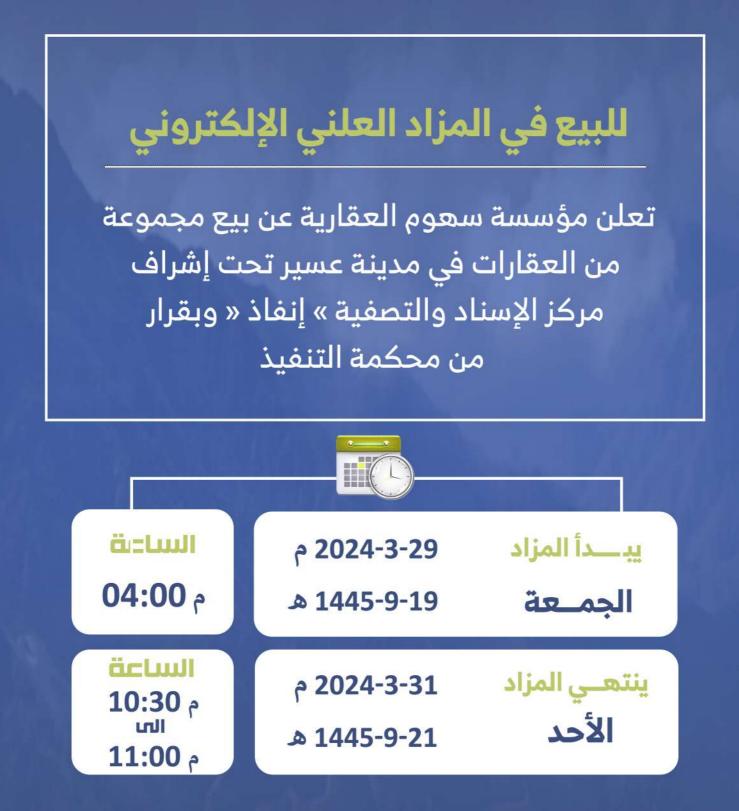

# جدول بيانات العقارات

| موقع العقار<br>شحن المحفظة<br>50,000  | <mark>الاستخدام</mark><br>سكني  | <b>المساحة</b><br>1019.5 | <mark>المدينة-الحي</mark><br>خميس مشيط<br>-الهرير      | رقم الصك<br>371714003976 | <b>01</b><br>عمارة سكنية       |
|---------------------------------------|---------------------------------|--------------------------|--------------------------------------------------------|--------------------------|--------------------------------|
| موقع العقار<br>شحن المحفظة<br>20,000  | <mark>الاستخدام</mark><br>زراعي | المساحة<br>2120.7        | المدينة-الحي<br>ابها-عسير                              | رقم الصك<br>471401001592 | <mark>02</mark><br>ارض زراعیة  |
| موقع العقار<br>شحن المحفظة<br>100,000 | <mark>الاستخدام</mark><br>سكني  | المساحة<br>480           | <mark>المدينة-الحي</mark><br>خميس مشيط<br>-شرق ام سرار | رقم الصك<br>371708012770 | <mark>03</mark><br>عمارة سكنية |

## 01 عمارة سكنية

#### وصف العقار

العقار عبارة عن عمارة سكنية