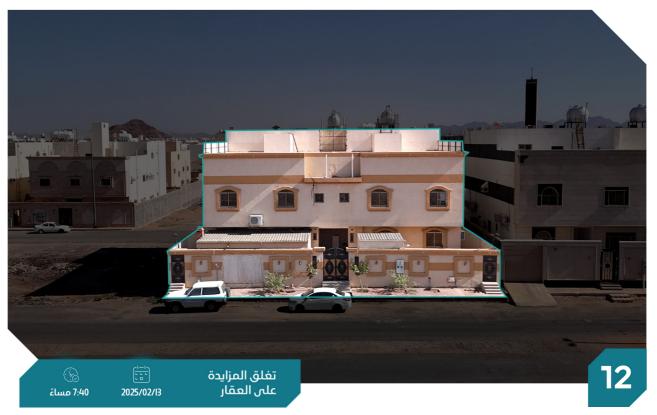

العقار عبارة عن مبنى سكني بمدخلين من كل جهة . يحتوي على: \_ فلتين بواجهة غربية كل فيلا تتكون من <sup>س</sup>اغرف+ ٢صالة+٤دورات مياة+مجلس. \_ شقتين واجهة شرقية كل شقة تتكون من ٢غرفة+٢مجلس+صالة+٢دورة مياة. - ملحق يتكون من ٢غرفة+صاله+٢دورة مياة .