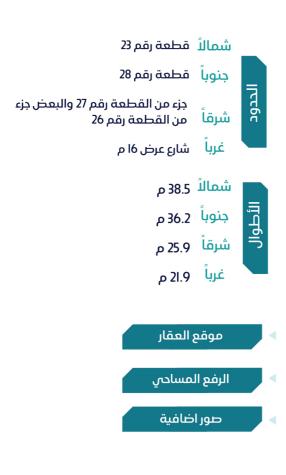

#### معلومات إضافية

- يقع على مسافة 200 م جنوب طريق عمرو بن الخطاب ومحطة قطار الحجاز
  - يقع على مسافة 200 م شرق طريق الامير عبدالمجيد بن عبدالعزيز
    - العقار على واجهات جنوبية شرقية
      - تحتوی علی 8 شقق
    - ملاحظة / عماره سكنيه 4طوابق: الدور الارضي يوجد محل تجاري
    - + شقتين شقه 3غرف حمامين صاله مطبخ الشقة الثانيه 4غرف
- حمامين صالح مطبخ مستودع + الدور الاول شقتين كل شقه 4غرف حمامين صاله مطبخ مستودع +الدور الثاني شقتين كل شقه 4غرف حمامين صاله مطبخ مستودع + الدور الثالث شقتين كل شقه اربع غرف حمامين
  - صاله مطبخ +السطح
  - الدد الشمالي في الصك قطعة رقم 28 وفي الطبيعة ١8

شمالاً قطعة رقم 28

العقار عبارة عن شقة رقم 9 في الدور الثاني ومكونة من 4 غرف وصالة ومطبخ و2 دورات مياه بواجهة شمالية .

| شمالاً الوحدة رقم 3/ 8 +ممر                                                      |                        |                                                        |                                                            |                                               |                                                                                                  |
|----------------------------------------------------------------------------------|------------------------|--------------------------------------------------------|------------------------------------------------------------|-----------------------------------------------|--------------------------------------------------------------------------------------------------|
| غرباً ارتداد بعرض 2.22 _2.10 يليه القطعة رقم 5<br>شمالاً 3.9 م<br>جنوباً 10.05 م | الحدود <sup>يغخر</sup> | 2م 124.8l م2<br>سكني<br>الرانوناء بمنطقة الم<br>20,000 | المساحة م٢<br>الاستخدام<br>الحي<br>شيك الدخول              | شقة<br>340110019731<br>1425/669/م/م<br>3<br>9 | النوع<br>رقم الصك<br>رقم المخطط<br>رقم القطعة<br>رقم الوحدة                                      |
| شرقاً 27.25 م<br>غرباً 15.3 م                                                    |                        |                                                        |                                                            | ىية                                           | معلومات إضاف                                                                                     |
| موقع العقار<br>صور اضافية                                                        |                        | وتم ادتسابه<br>ا والهیکل<br>لخزان والسطح               | الارض في الصك ر<br>لرض المشيد عليمه<br>لرتداد والممرات واا | بب الشقة من مساحة                             | - واجمة العقار ش<br>- لم يتم ذكر نصي<br>ضمن القيمة الند<br>- الاجزاء المشترك<br>الانشائى والمداد |