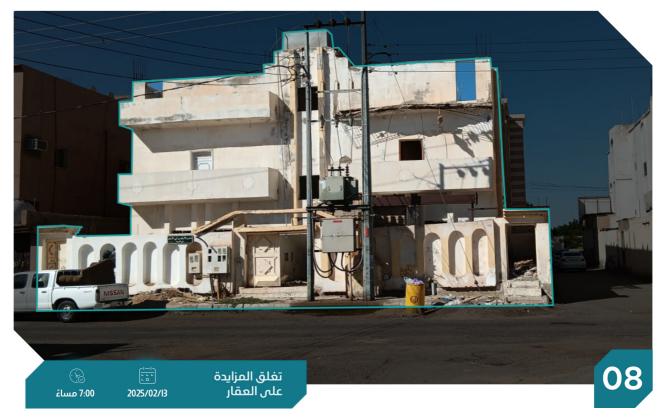

#### معلومات إضافية

- يقع على مسافة 200 م جنوب طريق عمرو بن الخطاب ومحطة قطار الحجاز
  - يقع على مسافة 200 م شرق طريق الامير عبدالمجيد بن عبدالعزيز
    - العقار على واجهات جنوبية شرقية
      - تحتوی علی 8 شقق
    - ملاحظة / عماره سكنيه 4طوابق: الدور الارضي يوجد محل تجاري
    - + شقتين شقه 3غرف حمامين صاله مطبخ الشقة الثانيه 4غرف
- حمامين صالح مطبخ مستودع + الدور الاول شقتين كل شقه 4غرف حمامين صاله مطبخ مستودع +الدور الثاني شقتين كل شقه 4غرف حمامين صاله مطبخ مستودع + الدور الثالث شقتين كل شقه اربع غرف حمامين
  - صاله مطبخ +السطح
  - الدد الشمالي في الصك قطعة رقم 28 وفي الطبيعة ١8