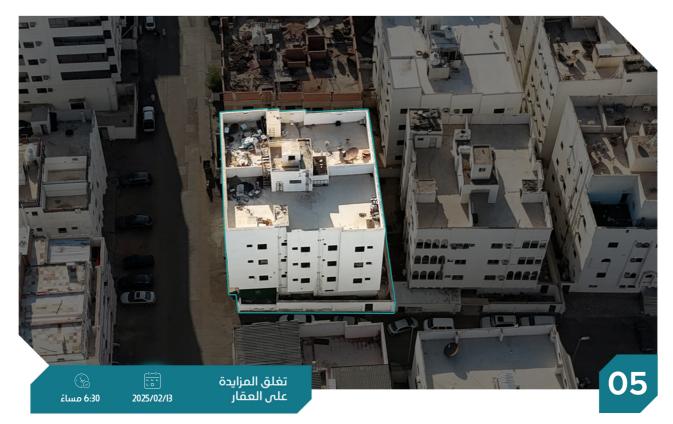

العقار عبارة عن عمارة سكنية بواجهة شمالية وغربية وتحتوي على 12 غرفة و3 صالات و3 مطابخ و7 دورات مياه .

| ً شارع عرض 15 م | شمالاً |          |   |              |                     |                      |                  |
|-----------------|--------|----------|---|--------------|---------------------|----------------------|------------------|
| مربع ۱۱۹2       | جنوباً | الحدود   |   | 382.66 م2    | المساحة م٢          | عمارة                | النوع            |
| مربع ۱۱۹۱       | شرقاً  | 6<br>C   |   | سڪني - تجاري | الاستخدام           | 460698000723         | رقم الصك         |
| شارع عرض 30 م   | غرباً  |          |   | العزيزية     | الحي                | 107/26/ت             | رقم المخطط       |
|                 | _      |          |   | 50,000       | شيك الدخول          | 1193                 | رقم القطعة       |
| 20.45 م         | شمالاً |          |   |              |                     |                      | • -              |
| 19.75 م         | جنوباً | الأطوال  |   |              |                     |                      |                  |
| 20 م            | شرقاً  | ال<br>ال |   |              |                     |                      |                  |
| 17م             | -      |          |   |              |                     | ىية                  | معلومات إضاف     |
| ווק             | عرب    |          | [ |              |                     |                      |                  |
|                 |        |          |   |              | الدائري الثالث      | بة 850 م شرق الطريق  | - یقع علی مساف   |
|                 |        |          |   | لعزيز        | لامير نايف بن عبداا | بة 2.4 كم غرب طريق ا | - یقع علی مساف   |
| ع العقار        | موق    |          | • |              |                     | هات شمالية - غربية   | - العقار على واج |