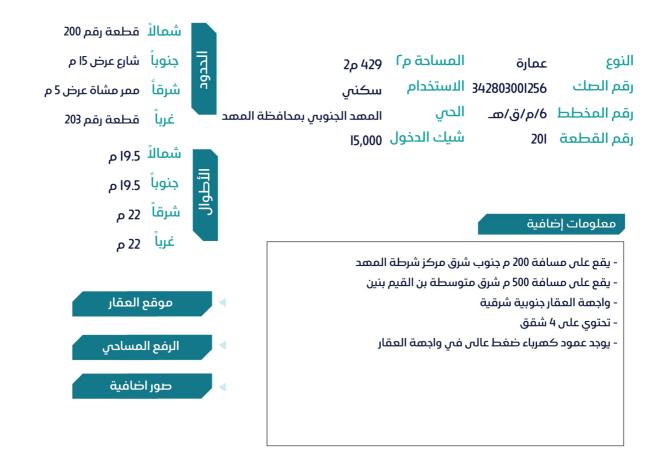

# \_\_\_\_ بیان العقارات =\_\_\_

| شيك الدخول | رقم طلب التنفيذ | رقم الصك     | رقم المخطط    | رقم القطعة | المساحة م2 | الحي                                        | المدينة         | نوع العقار              |  |
|------------|-----------------|--------------|---------------|------------|------------|---------------------------------------------|-----------------|-------------------------|--|
| 50.000     |                 | 2/0/22001005 |               | _          |            | السيح                                       |                 | (11.14.)                |  |
| 50,000     | 403094600030099 | 260622001905 | -             | -          | 151.52     | بمنطقة سلع                                  | المدينة المنورة | أرض (سكنية)<br>ا        |  |
| 200,000    | 402014400726508 | 940108020136 | -             | -          | 501.48     | الحرة الغربية<br>بعد التنظيم                | المدينة المنورة | عمارة<br>(سکني - تجاري) |  |
| 200,000    | 403094600022846 | 360601000439 | 1417/338      | 9          | 520.38     | جنوب قباء                                   | المدينة المنورة | فيلا                    |  |
| 50,000     | 403094600022221 | 460698000723 | 107/26/ت      | 1193       | 382.66     | العزيزية                                    | المدينة المنورة | عمارة<br>(سڪني - تجاري) |  |
| 100,000    | 403094500014064 | 840109019881 | 1402/٤/27     | 23         | 526.9      | خارج باب<br>العنبرية                        | المدينة المنورة | عمارة                   |  |
| 20,000     | 401044601330438 | 340110019731 | م/م/425/669   | 3          | 124.81     | الرانوناء<br>بمنطقة الهجرة                  | المدينة المنورة | شقة                     |  |
| 10,000     | 401014502089719 | 693737002756 | 3/م/ق/3       | 555/ب      | 678.95     | السويرقية                                   | المهد           | أرض<br>(سڪني - تجاري)   |  |
| 15,000     | 403094600025790 | 342803001256 | 6/م/ق/ھـ      | 201        | 429        | المهد الجنوبي                               | المهد           | عمارة                   |  |
| 100,000    | 402014600743098 | 440102010716 | م/م/1435/1055 | 100        | 583.5      | الدفاع منطقة<br>البيداء مخطط<br>موسى الموسى | المدينة المنورة | أرض<br>(سڪني - تجاري)   |  |
| 100,000    | 402014600743096 | 340102010707 | م/م/1435/1055 | 104        | 582.I      | الدفاع منطقة<br>البيداء مخطط<br>موسى الموسى | المدينة المنورة | أرض<br>(سڪني - تجاري)   |  |
| 50,000     | 402014600743101 | 740102010712 | م/م/1435/1055 | 102        | 582.8      | الدفاع منطقة<br>البيداء مخطط<br>موسى الموسى | المدينة المنورة | أرض<br>(سڪني - تجاري)   |  |
| 100,000    | 403094600025023 | 362025000817 | 599/ت/14      | ĺ/2435     | 650        | حي المبعوث                                  | المدينة المنورة | فيلا                    |  |
| 50,000     | 403094600028287 | 360001206921 | 107/26/ت      | 16         | 400        | العزيزية                                    | المدينة المنورة | عمارة                   |  |
| 150,000    | 3800410550      | 240113004586 | 8/ف/1408      | 25         | 893.74     | مخطط<br>العقيق/2                            | المدينة المنورة | فيلا                    |  |

#### معلومات إضافية

- يقع على مسافة 200 م جنوب طريق عمرو بن الخطاب ومحطة قطار الحجاز
  - يقع على مسافة 200 م شرق طريق الامير عبدالمجيد بن عبدالعزيز
    - العقار على واجهات جنوبية شرقية
      - تحتوی علی 8 شقق
    - ملاحظة / عماره سكنيه 4طوابق: الدور الارضي يوجد محل تجاري
    - + شقتين شقه 3غرف حمامين صاله مطبخ الشقة الثانيه 4غرف
- حمامين صالح مطبخ مستودع + الدور الاول شقتين كل شقه 4غرف حمامين صاله مطبخ مستودع +الدور الثاني شقتين كل شقه 4غرف حمامين صاله مطبخ مستودع + الدور الثالث شقتين كل شقه اربع غرف حمامين
  - صاله مطبخ +السطح
  - الدد الشمالي في الصك قطعة رقم 28 وفي الطبيعة ١8