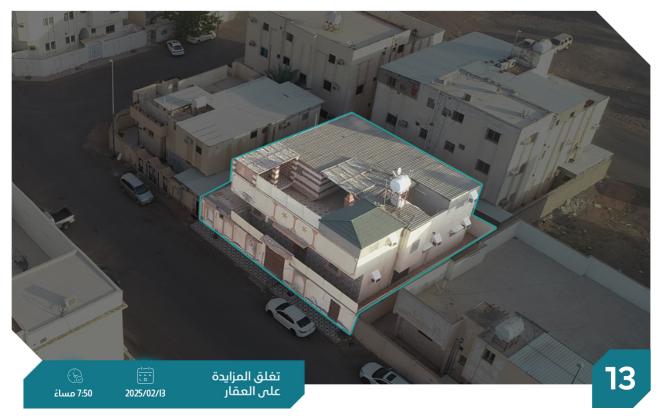

العقار عبارة عن مبنى سكني بمدخلين من كل جهة . يحتوي على: \_ فلتين بواجهة غربية كل فيلا تتكون من <sup>س</sup>اغرف+ ٢صالة+٤دورات مياة+مجلس. \_ شقتين واجهة شرقية كل شقة تتكون من ٢غرفة+٢مجلس+صالة+٢دورة مياة. - ملحق يتكون من ٢غرفة+صاله+٢دورة مياة .

| 650 م2     | المساحة م٢ | فيلا         | النوع      |
|------------|------------|--------------|------------|
| سكني       | الاستخدام  | 362025000817 | رقم الصك   |
| حي المبعوث | الحي       | 599/ت/14     | رقم المخطط |
| 100,000    | شيك الدخول | ĺ/2435       | رقم القطعة |

#### معلومات إضافية

- يقع على مسافة ١٥٥ م شرق طريق الامير نايف بن عبدالعزيز
  - العقار يقع على واجهتين شرقية غربية
- تعديل أرقام القطع حسب ال UMAPS للحد الجنوبي و أن رقم القطعة أصبح برقم 2435 - أ – م.
  - الحد الجنوبي حسب الصك 2435 وحسب المخططات 2435 ا
    - هبوط فى أرضبة الحوش + تشقق فى جدار الدور الأول
      - + تهريب من بعض الاماكن الارضية