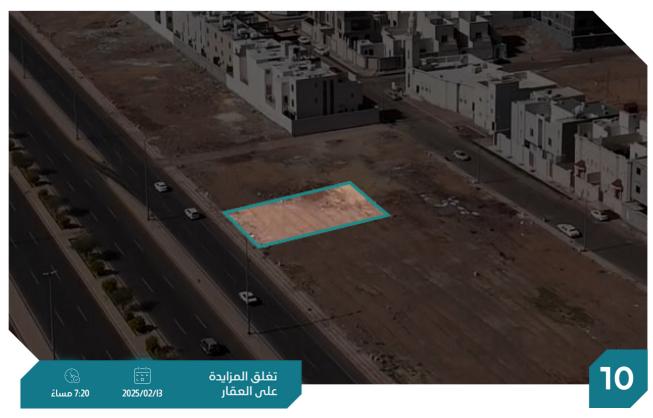

العقار عبارة عن عمارة سكنية تحتوي على 12 غرفة و 4 مطابخ و 8 دوراة مياة .

العقار عبارة عن أرض تجارية سكنية .

| فلتنقف رفقتر فع من سارع  |        |         |                   |      |                     |                                                 |                                                               |
|--------------------------|--------|---------|-------------------|------|---------------------|-------------------------------------------------|---------------------------------------------------------------|
| شارع ثابت بن خالد بن الن | جنوباً | الددود  | 58 م2             | 3.5  | المساحة م٢          | أرض                                             | النوع                                                         |
| قطعة رقم 98 من شارع      | شرقاً  | бс      | ڪني - تجاري       | ա    | الاستخدام           | 440102010716                                    | رقم الصك                                                      |
| قطعة رقم ١٥2 من شارع     | غرباً  |         | فاع منطقة البيداء |      | الحي                | م/م/1435/1055                                   | رقم المخطط                                                    |
|                          |        |         | فطط موسى الموسى   | ഹ    |                     | 100                                             | رقم القطعة                                                    |
| 20 م                     | شمالاً |         | 100,0             | 00   | شيك الدخول          | 100                                             |                                                               |
| 20 م                     | جنوباً | الأطوال |                   |      |                     |                                                 |                                                               |
| 29.19 م                  | شرقاً  | وال     |                   |      |                     |                                                 | * • • • • • • • • • • • • • •                                 |
| 20.10                    |        |         |                   |      |                     |                                                 | معلومات إضافية                                                |
| 29.19 م                  | عرب    |         |                   |      |                     |                                                 |                                                               |
|                          |        |         |                   |      | ن مباشرة            | ابت بن خالد بن النعما                           | - ىقع شمال طرىق ث                                             |
|                          |        |         |                   |      |                     | •••••••                                         | 0                                                             |
|                          |        |         |                   | زيز  | لير نايف بن عبدالعز | 1.1 كم غرب طريق الاه                            | -                                                             |
| ع العقار                 | موقع   |         | المسلحة           |      |                     | ا. كم غرب طريق الاه                             | - يقع على مسافة ة                                             |
| ع العقار                 | موقع   |         | المسلحة           |      |                     | ۱.۱ کم غرب طریق الاه<br>900 م غرب مستشفہ        | - یقع علی مسافة 5<br>- یقع علی مسافة (                        |
|                          |        |         |                   | ىوات | , الامير سلطان للق  | 1.1 كم غرب طريق الاه<br>90( م غرب مستشفم<br>بية | - يقع على مسافة 5<br>- يقع على مسافة (<br>- واجمة العقار جنور |
| ع العقار<br>لمساحي       |        |         |                   | ىوات | , الامير سلطان للق  | ۱.۱ کم غرب طریق الاه<br>900 م غرب مستشفہ        | - يقع على مسافة 5<br>- يقع على مسافة (<br>- واجمة العقار جنور |