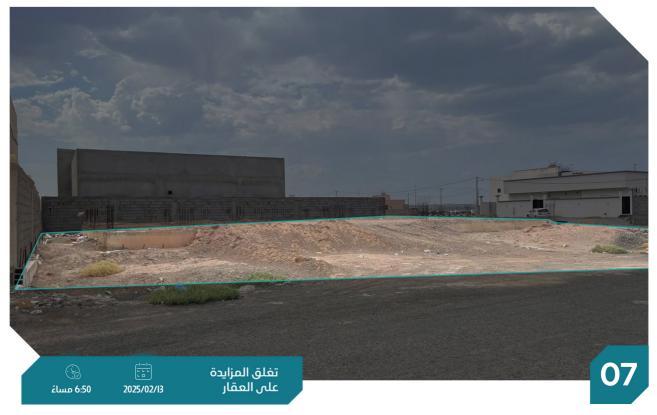

العقار عبارة عن ارض بواجهة شرقية .

| شمالاً قطعة رقم 553 |            |                  |                 |                            |                                      |
|---------------------|------------|------------------|-----------------|----------------------------|--------------------------------------|
| جنوباً قطعة رقم 557 | الحدود     | 678.95 م2        | المساحة م٢      | أرض                        | النوع                                |
| شرقاً شارع عرض 30 م | б <b>с</b> | سڪني - تجاري     | الاستخدام       | 693737002756               | رقم الصك                             |
| غرباً قطعة رقم 554  | ظة المهد   | السويرقية بمحافد | الحي            | 3ا/م/ق/3                   | رقم المخطط                           |
| شمالاً 25 م         |            | 10,000           | شيك الدخول      | 555/ب                      | رقم القطعة                           |
| جنوباً 25 م         | الأطوال    |                  |                 |                            |                                      |
| شرقاً 27 م          | ڪ<br>ا     |                  |                 | ä                          | معلومات إضافيا                       |
| غرباً 27.1 م        |            |                  |                 |                            | - يقع شمال مركز<br>- واجهة العقار شر |
| موقع العقار         | -          | بياً 676.24م .   | فى الطبيعة وحسا | رىغيى<br>ي الصك 678.95م وم |                                      |
| للولقع التكليار     |            |                  |                 | <br>غي الصك لا تعكس        |                                      |
| الرفع المساحي       |            |                  | عد واساسات      | ِض مقام علیما قوا<br>ِ     | - العقار عبارة عن ار                 |
| صور اضافية          |            |                  |                 |                            |                                      |