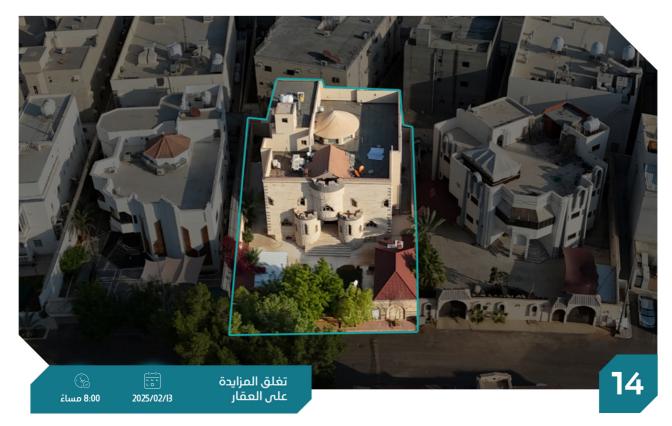

#### معلومات إضافية

- يقع على مسافة ا كم شرق طريق الملك خالد ( الدائري الثالث ) - دور + ملحق يتكون من غرفتين

العقار عبارة عن فيلا سكنية .

| النوع      | فيلا         | المساحة م٢ | 893.74 م2     |
|------------|--------------|------------|---------------|
| رقم الصك   | 240113004586 | الاستخدام  | سڪني          |
| رقم المخطط | 8/ف/1408     | الحي       | مخطط العقيق/2 |
| رقم القطعة | 25           | شيك الدخول | 150,000       |

#### معلومات إضافية

- يقع على مسافة 60 م شمال طريق سلطانة
- يقع على مسافة 250 م جنوب ممشي العقيق
  - يوجد مسبح في القبو
    - المصعد غير مركب
  - يوجد تهريبات في السقف + رطوبة
- الصك مطابق للطبيعة من ناحية الاطوال والحدود ويوجد بها اختلاف بالمساحة
- مساحة العقار حسب الصك 893.74 م مساحة العقار حسب الطبيعة 893.46 م