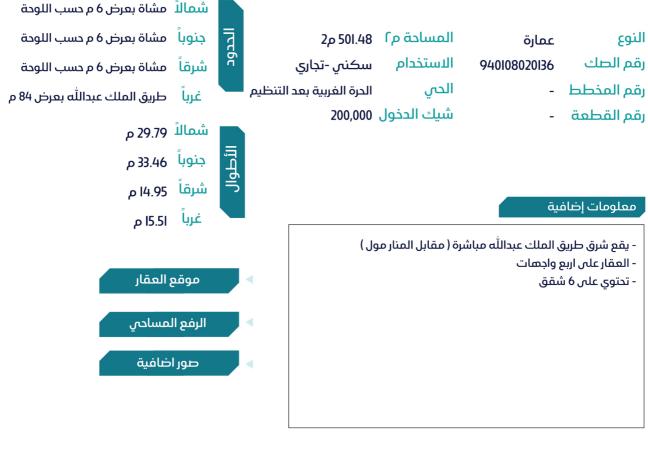

العقار عبارة عن عمارة سكنية بواجهة شمالية وغربية وتحتوي على 12 غرفة و3 صالات و3 مطابخ و7 دورات مياه .

| ً شارع عرض 15 م | شمالاً |          |   |              |                     |                      |                  |
|-----------------|--------|----------|---|--------------|---------------------|----------------------|------------------|
| مربع ۱۱۹2       | جنوباً | الحدود   |   | 382.66 م2    | المساحة م٢          | عمارة                | النوع            |
| مربع ۱۱۹۱       | شرقاً  | 6<br>C   |   | سڪني - تجاري | الاستخدام           | 460698000723         | رقم الصك         |
| شارع عرض 30 م   | غرباً  |          |   | العزيزية     | الحي                | 107/26/ت             | رقم المخطط       |
|                 | _      |          |   | 50,000       | شيك الدخول          | 1193                 | رقم القطعة       |
| 20.45 م         | شمالاً |          |   |              |                     |                      | • -              |
| 19.75 م         | جنوباً | الأطوال  |   |              |                     |                      |                  |
| 20 م            | شرقاً  | ال<br>ال |   |              |                     |                      |                  |
| 17م             | -      |          |   |              |                     | ىية                  | معلومات إضاف     |
| ווק             | عرب    |          | [ |              |                     |                      |                  |
|                 |        |          |   |              | الدائري الثالث      | بة 850 م شرق الطريق  | - یقع علی مساف   |
|                 |        |          |   | لعزيز        | لامير نايف بن عبداا | بة 2.4 كم غرب طريق ا | - یقع علی مساف   |
| ع العقار        | موق    |          | • |              |                     | هات شمالية - غربية   | - العقار على واج |

- يقع على مسافة 50 م غرب طريق الملك فيصل
  - واجهة العقار غربية

العقار عبارة عن عمارة بأربعة واجهات ومكونة من 3 ادوار ويحتوي على 28 غرفة وصالتين و6 مطابخ و14 دورة مياه .

العقار عبارة عن فيلا مكونة من قبو وارضي واول وملحق علوي بواجهة شمالية وجنوبية وغربية وتحتوي على 20 غرفة و 3 صالات و ومطبخين و2ا دورة مياه وغرفة خادمة .