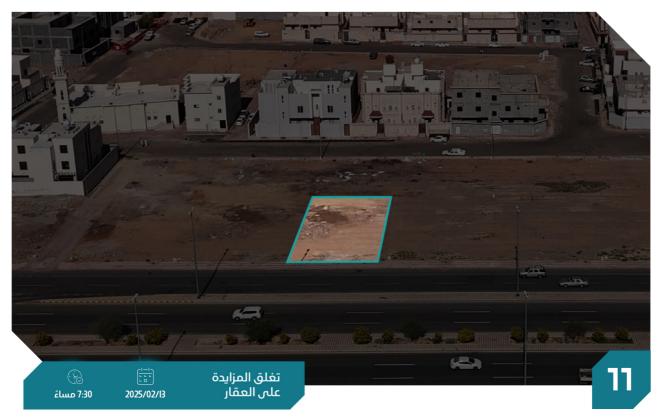

صور اضافية

العقار عبارة عن أرض تجارية سكنية .

| قطعة رقم 6ا من شارع يونس بن الخطيب الدولعي                 | شمالاً           |         |                                 |                                           |                                                    |                                                                            |
|------------------------------------------------------------|------------------|---------|---------------------------------|-------------------------------------------|----------------------------------------------------|----------------------------------------------------------------------------|
| شارع ثابت بن خالد بن النعمان - رضي الله عنه - عرض 60 م     | جنوباً           | الحدود  | ا.582 م2                        | المساحة م٢                                | أرض                                                | النوع                                                                      |
| قطعة رقم ١٥2 من شارع ثابت بن خالد بن النعمان -رضي الله عنه | شرقاً            | бс      | سڪني - تجاري                    | الاستخدام                                 | 340102010707                                       | رقم الصك                                                                   |
| قطعة رقم 106 من شارع ثابت بن خالد النعمان -رضي الله عنه    | غرباً            |         | الدفاع منطقة الا<br>مخطط موسى ا | الحي                                      | م/م/1435/1055                                      | رقم المخطط                                                                 |
| 20 م                                                       | شمالاً           |         |                                 | شيك الدخول                                | 104                                                | رقم القطعة                                                                 |
| 20 م                                                       | جنوباً           | الأطوال |                                 |                                           |                                                    |                                                                            |
| 29.12 م                                                    | شرقاً            | وال     |                                 |                                           | ä                                                  | معلومات إضافي                                                              |
|                                                            | =                |         |                                 |                                           |                                                    |                                                                            |
| 29.02 م                                                    | غربا             |         |                                 |                                           |                                                    |                                                                            |
| 29.02 م                                                    | غربا             |         |                                 |                                           | , ثابت بن خالد بن النعد                            | - يقع شمال طريق                                                            |
|                                                            |                  |         |                                 | لمير نايف بن عبدالد                       | ة 1.5 كم غرب طريق الا                              | - یقع شمال طریق<br>- یقع علی مساف <del>ة</del>                             |
| 29.02 م<br>ہ العقار                                        |                  |         |                                 | لمير نايف بن عبدالد                       |                                                    | - یقع شمال طریق<br>- یقع علی مساف <del>ة</del>                             |
|                                                            |                  |         |                                 | لمير نايف بن عبدالد                       | ة 1.5 كم غرب طريق الا<br>ة 900 م غرب مستشف         | - یقع شمال طریق<br>- یقع علی مساف <del>ة</del>                             |
|                                                            | موقع             |         | قوات المسلحة                    | لمير نايف بن عبدالد<br>بي الامير سلطان لل | ة 1.5 كم غرب طريق الا<br>ة 900 م غرب مستشف         | - يقع شمال طريق<br>- يقع على مسافة<br>- يقع على مسافة<br>- واجهة العقار جن |
| ع العقار                                                   | موقع<br>الرفع اا |         | قوات المسلحة                    | لمير نايف بن عبدالد<br>بي الامير سلطان لل | ة 1.5 كم غرب طريق الا<br>ة 900 م غرب مستشف<br>وبية | - يقع شمال طريق<br>- يقع على مسافة<br>- يقع على مسافة<br>- واجهة العقار جن |

العقار عبارة عن أرض تجارية سكنية .

| شَمَالًا مَطمة رقم ١8 من شارع يونس بن الخطيب الدولعي<br>جنوباً شارع ثابت بن خالد بن النعمان - رضي الله عنه بعرض 60<br>شرقاً قطعة رقم ١٥٥ من شارع ثابت بن خالد بن النعمان - رضي الله عنه<br>غرباً محمة رقم ١٥٩ من شارع ثابت بن خالد بن النعمان - رضي الله عنه<br>شرقاً محمة رقم ١٥٩ من شارع ثابت بن خالد بن النعمان - رضي الله عنه<br>شرقاً محمة رقم ١٥٩ من شارع ثابت بن خالد بن النعمان - رضي الله عنه<br>جنوباً محم<br>مرع<br>غرباً 20 م<br>غرباً 20 م | بيداء | 2x 582.8<br>سكني - تجاري<br>الدفاع منطقة الب<br>مخطط موسى ا<br>50,000 | المساحة م٢<br>الاستخدام<br>الحي<br>شيك الدخول | أرض<br>740102010712<br>1435/10555/<br>102<br>بية                                                    | النوع<br>رقم الحك<br>رقم المخطط<br>رقم القطعة<br>معلومات إضاف |  |
|---------------------------------------------------------------------------------------------------------------------------------------------------------------------------------------------------------------------------------------------------------------------------------------------------------------------------------------------------------------------------------------------------------------------------------------------------------|-------|-----------------------------------------------------------------------|-----------------------------------------------|-----------------------------------------------------------------------------------------------------|---------------------------------------------------------------|--|
| موقع العقار<br>الرفع المساحي<br>صور اضافية                                                                                                                                                                                                                                                                                                                                                                                                              |       | للقوات المسلحة                                                        | الامير نايف بن عبداا<br>في الامير سلطان ا     | ق ثابت بن خالد بن الند<br>بة 1.5 كم غرب طريق<br>بة 900 م غرب مستش<br>ينوبية<br>للطبيعة علما بأنه تم | - یقع علی مساف<br>- یقع علی مساف<br>- واجهة العقار ج          |  |