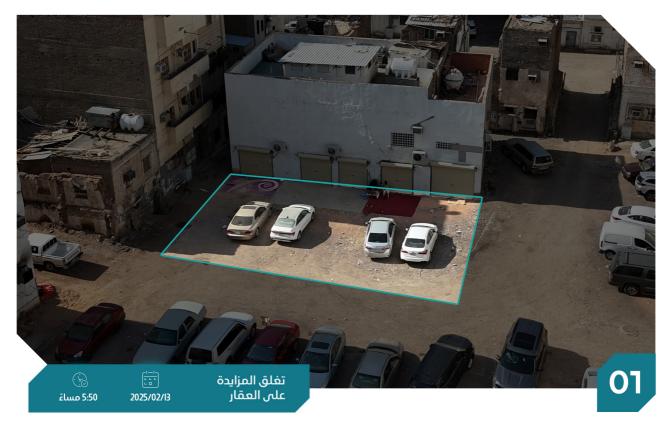

العقار عبارة عن ارض سكنية بواجهة غربية .

| دار ملك الغير  | شمالاً |         |                  |            |                           |              |
|----------------|--------|---------|------------------|------------|---------------------------|--------------|
| ملك الغير      | جنوباً | الحدود  | 151.52 م2        | المساحة م٢ | أرض سكنية                 | النوع        |
| ارض ملك الغير  | شرقاً  | .6c     | سڪني             | الاستخدام  | 260622001905              | رقم الصك     |
| شارع مختلف الد | غرباً  |         | السيح بمنطقة سلع | الحي       | -                         | رقم المخطط   |
| -              |        |         | 50,000           | شيك الدخول | -                         | رقم القطعة   |
| 8.9 م          | شمالاً |         |                  |            |                           |              |
| 17.65 م        |        | الأطوال |                  |            |                           |              |
| 8.7 م          | شرقاً  |         |                  |            |                           |              |
| 8 م            | غرباً  |         |                  |            | مية                       | معلومات إضاذ |
|                |        |         | العقيق )         |            | ن الحرم ( على مسافة 0<br> | -            |

#### معلومات إضافية

- يقع على مسافة 600 م شرق طريق قباء (على شارع رقية بنت زيد )
  - يقع على مسافة 600 م شمال طريق الملك عبدالله
    - العقار على ثلاث واجهات
  - طول الحد الجنوبي في الصك 33.2م وفي الطبيعة 32.57م .
- الحد الشمالي في الصك مشاه عرض 8م وفي الطبيعة ارض فضاء .
  - رقم المخطط في الصك 1417/338 وفي المستكشف 1417338
- مجموع الاطوال في الصك لا تعكس المساحة المذكورة في الصك
  - يوجد باب يفتح على الجار الشمالي