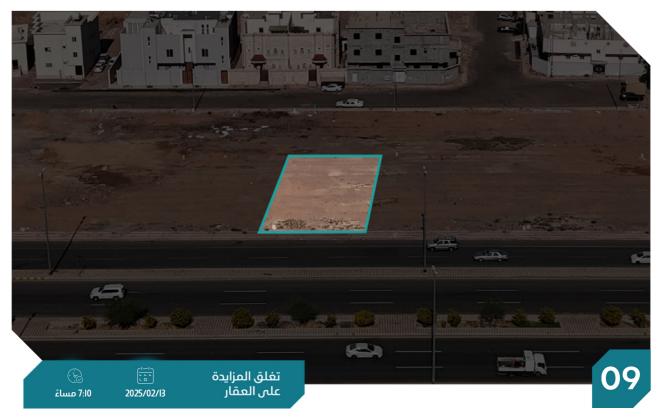

العقار عبارة عن عمارة سكنية تحتوي على 12 غرفة و 4 مطابخ و 8 دوراة مياة .

العقار عبارة عن أرض تجارية سكنية .

| فلتنقف رفقتر فع من سارع  |        |         |                   |      |                     |                                                 |                                                               |
|--------------------------|--------|---------|-------------------|------|---------------------|-------------------------------------------------|---------------------------------------------------------------|
| شارع ثابت بن خالد بن الن | جنوباً | الددود  | 58 م2             | 3.5  | المساحة م٢          | أرض                                             | النوع                                                         |
| قطعة رقم 98 من شارع      | شرقاً  | бс      | ڪني - تجاري       | ա    | الاستخدام           | 440102010716                                    | رقم الصك                                                      |
| قطعة رقم ١٥2 من شارع     | غرباً  |         | فاع منطقة البيداء |      | الحي                | م/م/1435/1055                                   | رقم المخطط                                                    |
|                          |        |         | فطط موسى الموسى   | ഹ    |                     | 100                                             | رقم القطعة                                                    |
| 20 م                     | شمالاً |         | 100,0             | 00   | شيك الدخول          | 100                                             |                                                               |
| 20 م                     | جنوباً | الأطوال |                   |      |                     |                                                 |                                                               |
| 29.19 م                  | شرقاً  | وال     |                   |      |                     |                                                 | * • • • • • • • • • • • • • •                                 |
| 20.10                    |        |         |                   |      |                     |                                                 | معلومات إضافية                                                |
| 29.19 م                  | عرب    |         |                   |      |                     |                                                 |                                                               |
|                          |        |         |                   |      | ن مباشرة            | ابت بن خالد بن النعما                           | - ىقع شمال طرىق ث                                             |
|                          |        |         |                   |      |                     | •••••••                                         | 0                                                             |
|                          |        |         |                   | زيز  | لير نايف بن عبدالعز | 1.1 كم غرب طريق الاه                            | -                                                             |
| ع العقار                 | موقع   |         | المسلحة           |      |                     | ا. كم غرب طريق الاه                             | - يقع على مسافة ة                                             |
| ع العقار                 | موقع   |         | المسلحة           |      |                     | ۱.۱ کم غرب طریق الاه<br>900 م غرب مستشفہ        | - یقع علی مسافة 5<br>- یقع علی مسافة (                        |
|                          |        |         |                   | ىوات | , الامير سلطان للق  | 1.1 كم غرب طريق الاه<br>90( م غرب مستشفم<br>بية | - يقع على مسافة 5<br>- يقع على مسافة (<br>- واجمة العقار جنور |
| ع العقار<br>لمساحي       |        |         |                   | ىوات | , الامير سلطان للق  | ۱.۱ کم غرب طریق الاه<br>900 م غرب مستشفہ        | - يقع على مسافة 5<br>- يقع على مسافة (<br>- واجمة العقار جنور |