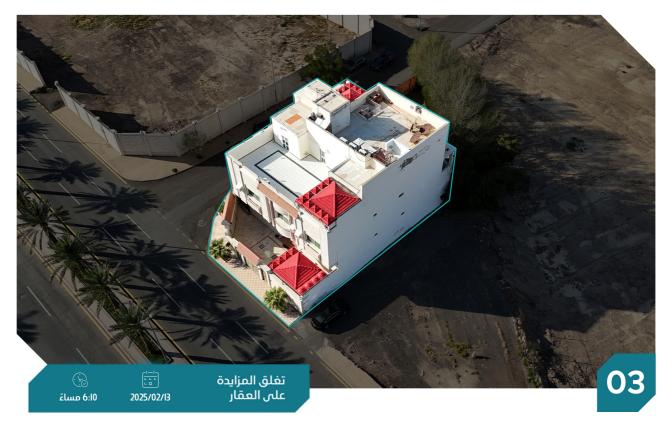

العقار عبارة عن عمارة سكنية بواجهة شمالية وغربية وتحتوي على 12 غرفة و3 صالات و3 مطابخ و7 دورات مياه .

| ً شارع عرض 15 م | شمالاً |          |   |              |                     |                      |                  |
|-----------------|--------|----------|---|--------------|---------------------|----------------------|------------------|
| مربع ۱۱۹2       | جنوباً | الحدود   |   | 382.66 م2    | المساحة م٢          | عمارة                | النوع            |
| مربع ۱۱۹۱       | شرقاً  | 6<br>C   |   | سڪني - تجاري | الاستخدام           | 460698000723         | رقم الصك         |
| شارع عرض 30 م   | غرباً  |          |   | العزيزية     | الحي                | 107/26/ت             | رقم المخطط       |
|                 | _      |          |   | 50,000       | شيك الدخول          | 1193                 | رقم القطعة       |
| 20.45 م         | شمالاً |          |   |              |                     |                      | • -              |
| 19.75 م         | جنوباً | الأطوال  |   |              |                     |                      |                  |
| 20 م            | شرقاً  | ال<br>ال |   |              |                     |                      |                  |
| 17م             | -      |          |   |              |                     | ىية                  | معلومات إضاف     |
| ווק             | عرب    |          | [ |              |                     |                      |                  |
|                 |        |          |   |              | الدائري الثالث      | بة 850 م شرق الطريق  | - یقع علی مساف   |
|                 |        |          |   | لعزيز        | لامير نايف بن عبداا | بة 2.4 كم غرب طريق ا | - یقع علی مساف   |
| ع العقار        | موق    |          | • |              |                     | هات شمالية - غربية   | - العقار على واج |