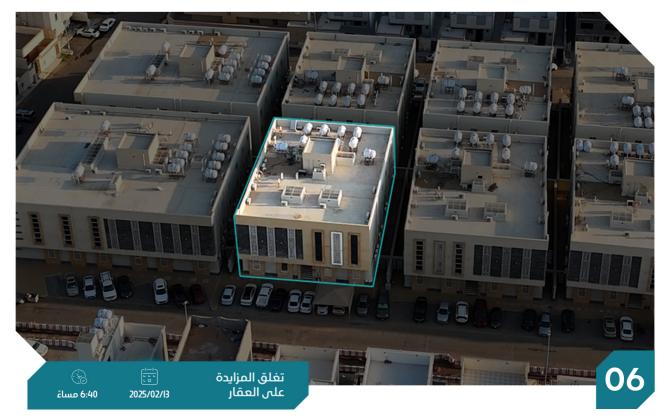

العقار عبارة عن عمارة سكنية تحتوي على 12 غرفة و 4 مطابخ و 8 دوراة مياة .

العقار عبارة عن أرض تجارية سكنية .

| فلتنقف رفقتر فع من سارع  |        |         |                   |      |                     |                                                 |                                                               |
|--------------------------|--------|---------|-------------------|------|---------------------|-------------------------------------------------|---------------------------------------------------------------|
| شارع ثابت بن خالد بن الن | جنوباً | الددود  | 58 م2             | 3.5  | المساحة م٢          | أرض                                             | النوع                                                         |
| قطعة رقم 98 من شارع      | شرقاً  | бс      | ڪني - تجاري       | ա    | الاستخدام           | 440102010716                                    | رقم الصك                                                      |
| قطعة رقم ١٥2 من شارع     | غرباً  |         | فاع منطقة البيداء |      | الحي                | م/م/1435/1055                                   | رقم المخطط                                                    |
|                          |        |         | فطط موسى الموسى   | ഹ    |                     | 100                                             | رقم القطعة                                                    |
| 20 م                     | شمالاً |         | 100,0             | 00   | شيك الدخول          | 100                                             |                                                               |
| 20 م                     | جنوباً | الأطوال |                   |      |                     |                                                 |                                                               |
| 29.19 م                  | شرقاً  | وال     |                   |      |                     |                                                 | * • • • • • • • • • • • • • •                                 |
| 20.10                    |        |         |                   |      |                     |                                                 | معلومات إضافية                                                |
| 29.19 م                  | عرب    |         |                   |      |                     |                                                 |                                                               |
|                          |        |         |                   |      | ن مباشرة            | ابت بن خالد بن النعما                           | - ىقع شمال طرىق ث                                             |
|                          |        |         |                   |      |                     | •••••••                                         | 0                                                             |
|                          |        |         |                   | زيز  | لير نايف بن عبدالعز | 1.1 كم غرب طريق الاه                            | -                                                             |
| ع العقار                 | موقع   |         | المسلحة           |      |                     | ا. كم غرب طريق الاه                             | - يقع على مسافة ة                                             |
| ع العقار                 | موقع   |         | المسلحة           |      |                     | ۱.۱ کم غرب طریق الاه<br>900 م غرب مستشفہ        | - یقع علی مسافة 5<br>- یقع علی مسافة (                        |
|                          |        |         |                   | ىوات | , الامير سلطان للق  | 1.1 كم غرب طريق الاه<br>90( م غرب مستشفم<br>بية | - يقع على مسافة 5<br>- يقع على مسافة (<br>- واجمة العقار جنور |
| ع العقار<br>لمساحي       |        |         |                   | ىوات | , الامير سلطان للق  | ۱.۱ کم غرب طریق الاه<br>900 م غرب مستشفہ        | - يقع على مسافة 5<br>- يقع على مسافة (<br>- واجمة العقار جنور |