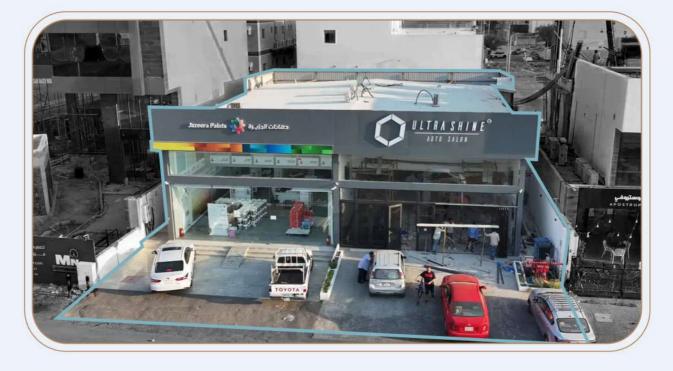

السـعي بقيمـة 2,5% مـن ثمـن البيـع<br>شامل ضريبة القيمة المضافة باسم مركز الإسناد والتصفية.                                                                                           | 06 |
| يلتـزم المشـتري بسـداد ضريبـة التصرفـات العقاريـة بقيمـة 5% مـن ثمـن<br>البيع.                                                                                                                                           | 07 |
| البيع والإفراغ وفقًا لقواعد مركز الإسناد والتصفية.                                                                                                                                                                       | 08 |

#### العقار الأول | فيلا سكنية





🔭 اضغط هنا للذهاب إلى المزاد 🚽 🐂 اضغط هنا للذهاب إلى الموقع

🚂 اضغط هنا لمشاهدة الصور

### العقار الثاني | معارض تجارية





#### العقار الثالث | فيلا سكنية





## العقار الرابع | أرض سكنية





🐂 اضغط هنا للذهاب إلى المزاد 🛛 🐂 اضغط هنا للذهاب إلى الموقع 🛛 🚂 اض

🚂 اضغط هنا لمشاهدة الصور

# للتواصل