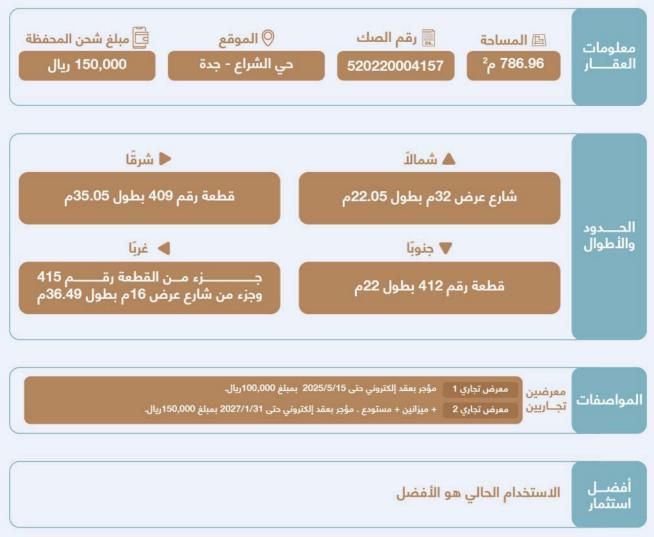

لسـعي بقيمـة 2,5% مـن ثمـن البيـع<br>شامل ضريبة القيمة المضافة باسم مركز الإسناد والتصفية.                                                                                           | 06 |
| يلتـزم المشـتري بسـداد ضريبـة التصرفـات العقاريـة بقيمـة 5% مـن ثمـن<br>البيع.                                                                                                                                           | 07 |
| البيع والإفراغ وفقًا لقواعد مركز الإسناد والتصفية.                                                                                                                                                                       | 08 |

#### العقار الأول | فيلا سكنية





🔭 اضغط هنا للذهاب إلى المزاد 🚽 🐂 اضغط هنا للذهاب إلى الموقع

🚂 اضغط هنا لمشاهدة الصور

### العقار الثاني | معارض تجارية





#### العقار الثالث | فيلا سكنية





## العقار الرابع | أرض سكنية





🐂 اضغط هنا للذهاب إلى المزاد 🛛 🐂 اضغط هنا للذهاب إلى الموقع 🛛 🚂 اض

🚂 اضغط هنا لمشاهدة الصور

# للتواصل