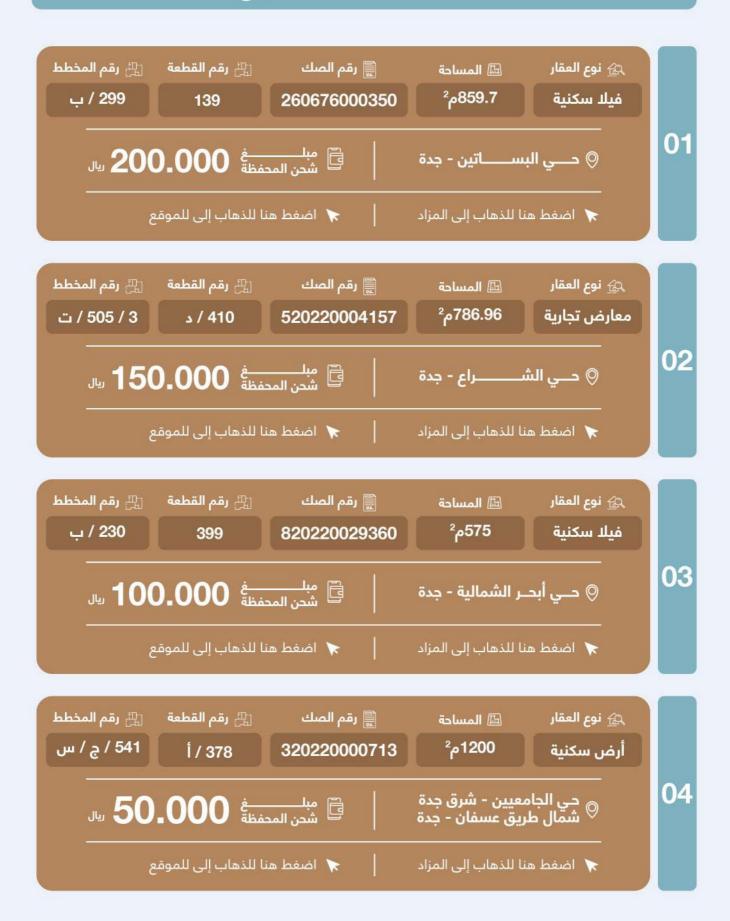

#### العقار الأول | فيلا سكنية

🔭 اضغط هنا للذهاب إلى المزاد 🚽 🐂 اضغط هنا للذهاب إلى الموقع

🚂 اضغط هنا لمشاهدة الصور

### العقار الثاني | معارض تجارية

#### العقار الثالث | فيلا سكنية

## العقار الرابع | أرض سكنية

🐂 اضغط هنا للذهاب إلى المزاد 🛛 🐂 اضغط هنا للذهاب إلى الموقع 🛛 🚂 اض

🚂 اضغط هنا لمشاهدة الصور