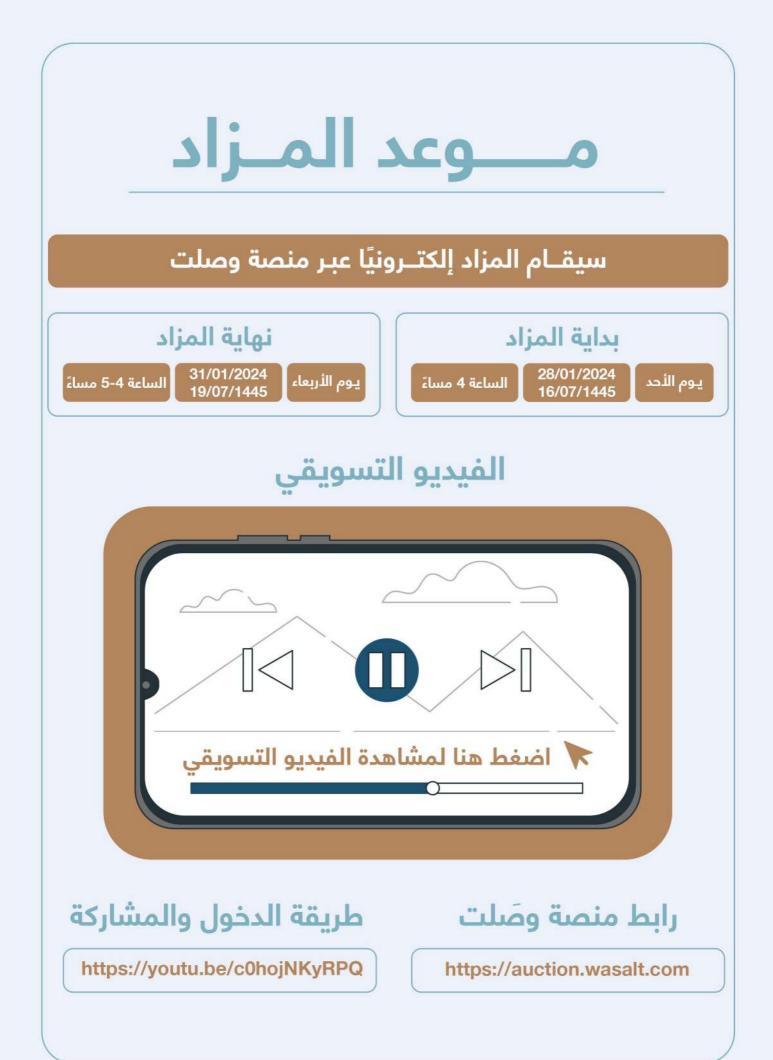

# **تعلن مؤسسة عمر الظافري التجارية** عـن بيـع 4 عقـارات بالمـزاد الإلكترونـي فـي مدينـة جدة تحت إشراف مركز الإسناد والتصفية (إنفاذ).

#### العقارات المطروحة للبيع

| شروط المشاركة في المزاد الإلكتروني                                                                                                                                                                                       |    |
|--------------------------------------------------------------------------------------------------------------------------------------------------------------------------------------------------------------------------|----|
|                                                                                                                                                                                                                          |    |
| التسجيل في منصة وصَلت.                                                                                                                                                                                                   | 01 |
| سداد مبلغ المشاركة بالقيمة المحددة لكل عقار عن طريق منصة وصَلت<br>ويعتبر المبلغ جزءًا من الثمن لمن يرسو عليه المزاد ولا يحق له استرداده،<br>وفي حال رسو المزاد يحرر شيك بباقي قيمة العقار باسم مركز الإسناد<br>والتصفية. | 02 |
| عند رسو المزاد على المشتري يتم سداد المبلغ خلال ثلاثة أيام عمل وفي<br>حـال تعـذر السـداد يعـاد المـزاد علـى حسـاب المشـتري ويتحمـل جميـع مـا<br>نقص من المبلغ وجميع تكاليف المزاد.                                       | 03 |
| المعاينة للعقار خلال فترة الإعلان.                                                                                                                                                                                       | 04 |
| يسقط خيار المجلس حال رسو المزاد، وفق قواعد عمليات مركز الإسناد<br>والتصفية.                                                                                                                                              | 05 |
| يحـرر مـن يرسـو عليـه المـزاد شـيك السـعي بقيمـة 2,5% مـن ثمـن البيـع<br>شامل ضريبة القيمة المضافة باسم مركز الإسناد والتصفية.                                                                                           | 06 |
| يلتـزم المشـتري بسـداد ضريبـة التصرفـات العقاريـة بقيمـة 5% مـن ثمـن<br>البيع.                                                                                                                                           | 07 |
| البيع والإفراغ وفقًا لقواعد مركز الإسناد والتصفية.                                                                                                                                                                       | 08 |