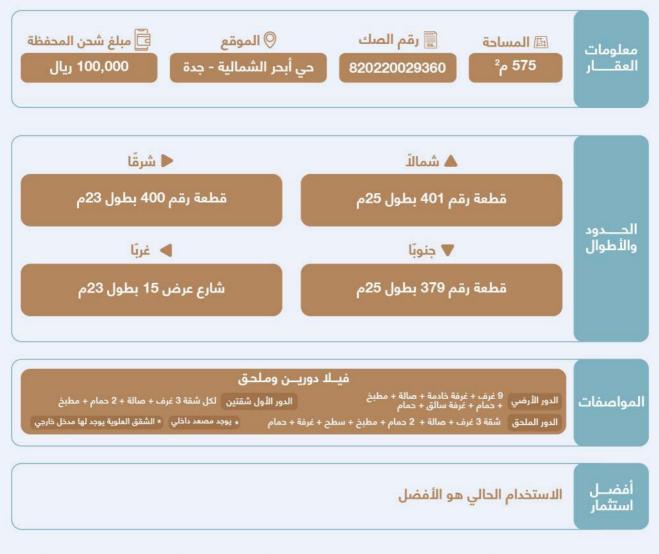

شامل ضريبة القيمة المضافة باسم مركز الإسناد والتصفية.                                                                                           | 06 |
| يلتـزم المشـتري بسـداد ضريبـة التصرفـات العقاريـة بقيمـة 5% مـن ثمـن<br>البيع.                                                                                                                                           | 07 |
| البيع والإفراغ وفقًا لقواعد مركز الإسناد والتصفية.                                                                                                                                                                       | 08 |

#### العقار الأول | فيلا سكنية





🔭 اضغط هنا للذهاب إلى المزاد 🚽 🐂 اضغط هنا للذهاب إلى الموقع

🚂 اضغط هنا لمشاهدة الصور

### العقار الثاني | معارض تجارية





#### العقار الثالث | فيلا سكنية





## العقار الرابع | أرض سكنية





🐂 اضغط هنا للذهاب إلى المزاد 🛛 🐂 اضغط هنا للذهاب إلى الموقع 🛛 🚂 اض

🚂 اضغط هنا لمشاهدة الصور

# للتواصل