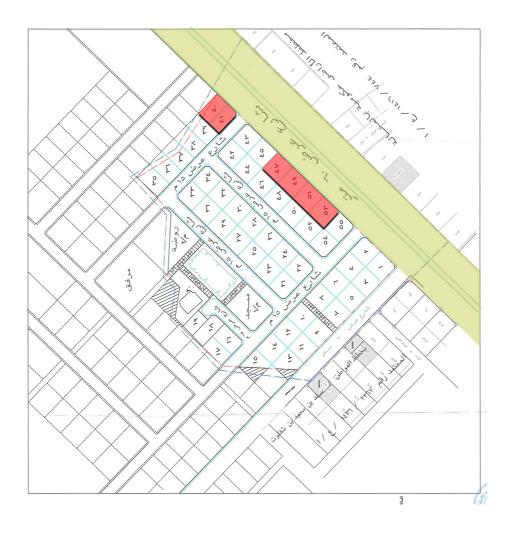

أرض تجارية على شارع 60 م .

|            |              |            | 1          | شمالاً      | قطعة رقم 39   |
|------------|--------------|------------|------------|-------------|---------------|
| النوع      | أرض تجارية   | المساحة م٢ | 428.79 م2  | إنام الحدود | شارع عرض 60 م |
| رقم الصك   | 371402011159 | الاستخدام  | تجاري سكنى | شرقاً شرقاً | سفح الجبل     |
| رقم المخطط | 1/3/4863ع    | الحي       | المحالة    | غرباً       | قطعة رقم ا4   |
| رقم القطعة | 40           | شيك الدخول | 33,000     |             |               |
|            |              |            | 1          | شمالاً      | 1.25 م        |

#### معلومات إضافية

- يقع العقار على شارع تجارى ( شارع 60م)
- يقع العقار بالقرب من جامعة الملك خالد بالمحالة
- يقع العقار بالقرب من مدينة الامير سلطان الرياضية
- يقع العقار بالقرب من كلية التقنية التطبقيةبابها
  - يقع العقار بالقرب من مطار ابها الدولي