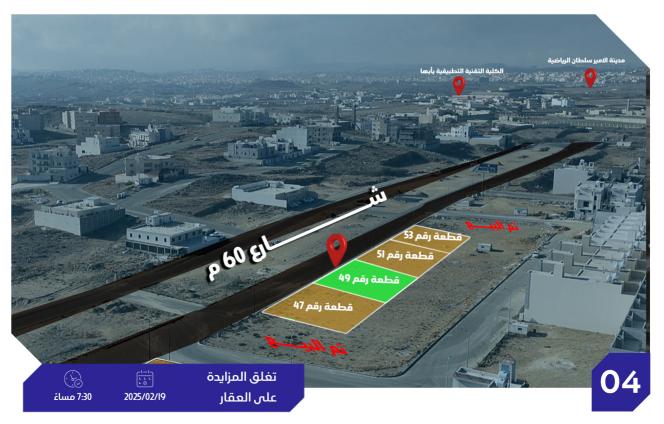

موقع العقار

شرقاً 30.25 م

غرباً 27.25 م

الرفع المساحى

أرض تجارية على شارع 60 م .

| شمالاً قطعة رقم 46   |        |            |            |              |            |
|----------------------|--------|------------|------------|--------------|------------|
| جنوباً شارع عرض 60 م | الحدود | 604.17 م2  | المساحة م٢ | أرض تجارية   | النوع      |
| شرقاً قطعة رقم 45    | , L    | تجاري سكني | الاستخدام  | 271402011152 | رقم الصك   |
| غرباً قطعة رقم 49    |        | المحالة    | الحي       | 1/3/4863ع    | رقم المخطط |
|                      |        | 40,000     | شيك الدخول | 47           | رقم القطعة |
| شمالاً 24 م          |        | 1          |            |              |            |

ρŧ 45 49 شرقاً 25.19 م

غرباً 25.19 م

موقع العقار

الرفع المساحى

أرض تجارية على شارع 60 م .

|            |              |            | 1          | شمالاً         | قطعة رقم 48   |
|------------|--------------|------------|------------|----------------|---------------|
| النوع      | أرض تجارية   | المساحة م١ | 603.59 م2  | يّ خبوناً الدّ | شارع عرض 60 م |
| رقم الصك   | 371402011150 | الاستخدام  | تجاري سكنى | شرقاً شرقاً    | قطعة رقم 47   |
| رقم المخطط | 1/3/4863ع    | الحي       | المحالة    | غرباً          | قطعة رقم ا5   |
| رقم القطعة | 49           | شيك الدخول | 40,000     | = .            |               |
|            |              |            | 1          | شمالاً         | 24 م          |

موقع العقار

غرباً 25.14 م

الرفع المساحى

أرض تجارية على شارع 60 م .

| ш             |        |            |            |               |            |
|---------------|--------|------------|------------|---------------|------------|
| جن            | الحدود | 603.01 م2  | المساحة م٢ | أرض تجارية    | النوع      |
| ش             | ų,     | تجاري سكني | الاستخدام  | 471402011148  | رقم الصك   |
| ا<br><u>خ</u> |        | المحالة    | الحي       | 1/3/4863/4863 | رقم المخطط |
|               |        | 40,000     | شيك الدخول | 51            | رقم القطعة |
| اشا           |        |            |            |               |            |

موقع العقار

الرفع المساحى

أرض تجارية على شارع 60 م .

|            |              |            |            |        | شمالاً   قطعة رقم 52 |
|------------|--------------|------------|------------|--------|----------------------|
| النوع      | أرض تجارية   | المساحة م١ | 603.81 م2  | الحدود | جنوباً شارع عرض 60 م |
| رقم الصك   | 371402011146 | الاستخدام  | تجاري سكني | ų,     | شرقاً قطعة رقم 51    |
| رقم المخطط | 1/3/4863ع    | الحي       | المحالة    |        | غرباً قطعة رقم 55    |
| رقم القطعة | 53           | شيك الدخول | 40,000     |        |                      |
|            |              |            | 1          |        | شمالاً 24 م          |