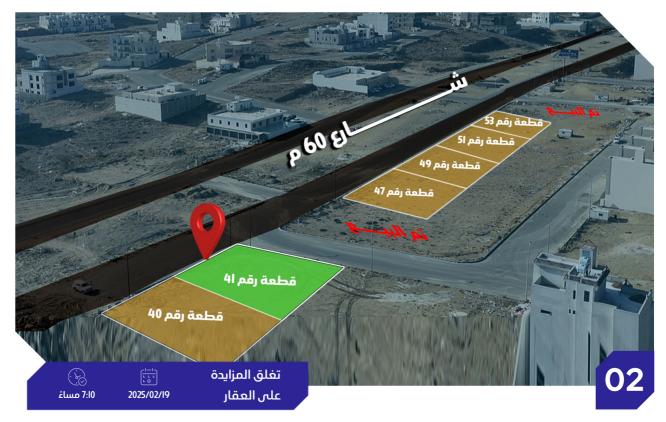

أرض تجارية على شارع 60 م .

|            |              |            | 1          | شمالاً      | قطعة رقم 39   |
|------------|--------------|------------|------------|-------------|---------------|
| النوع      | أرض تجارية   | المساحة م٢ | 428.79 م2  | إنام الحدود | شارع عرض 60 م |
| رقم الصك   | 371402011159 | الاستخدام  | تجاري سكنى | شرقاً شرقاً | سفح الجبل     |
| رقم المخطط | 1/3/4863ع    | الحي       | المحالة    | غرباً       | قطعة رقم ا4   |
| رقم القطعة | 40           | شيك الدخول | 33,000     |             |               |
|            |              |            | 1          | شمالاً      | 1.25 م        |

|               |            | 1          |        | شمالاً قطعة رقم   | م 39   |
|---------------|------------|------------|--------|-------------------|--------|
| أرض تجارية    | المساحة م١ | 449.22 م2  | الحدود | جنوباً شارع عرض ٥ | , 60 م |
| 471402011158  | الاستخدام  | تجاري سكني | ų,     | شرقاً قطعة رقم    | م 4    |
| 1/ع/1443/4863 | الحي       | المحالة    |        | غرباً شارع عرض 5  | , 15 م |
| 41            | شيك الدخول | 35,000     |        | _                 |        |
|               |            |            |        | شمالاً 15 م       |        |