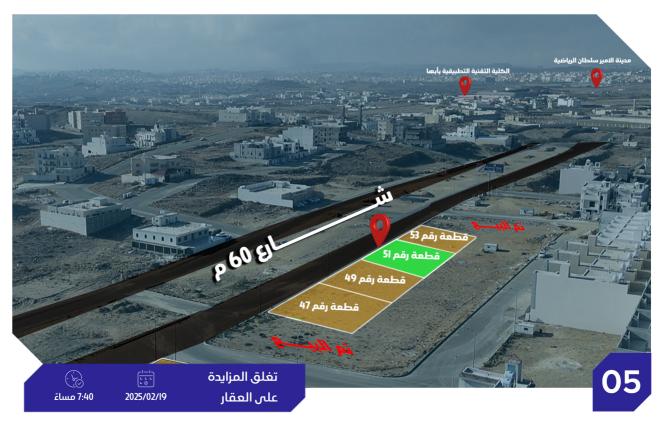

موقع العقار

غرباً 25.14 م

الرفع المساحى

أرض تجارية على شارع 60 م .

| ш             |        |            |            |               |            |
|---------------|--------|------------|------------|---------------|------------|
| جن            | الحدود | 603.01 م2  | المساحة م٢ | أرض تجارية    | النوع      |
| ش             | ų,     | تجاري سكني | الاستخدام  | 471402011148  | رقم الصك   |
| ا<br><u>خ</u> |        | المحالة    | الحي       | 1/3/4863/4863 | رقم المخطط |
|               |        | 40,000     | شيك الدخول | 51            | رقم القطعة |
| اشا           |        |            |            |               |            |

موقع العقار

الرفع المساحى

أرض تجارية على شارع 60 م .

|            |              |            |            |        | شمالاً   قطعة رقم 52 |
|------------|--------------|------------|------------|--------|----------------------|
| النوع      | أرض تجارية   | المساحة م١ | 603.81 م2  | الحدود | جنوباً شارع عرض 60 م |
| رقم الصك   | 371402011146 | الاستخدام  | تجاري سكني | ų,     | شرقاً قطعة رقم 51    |
| رقم المخطط | 1/3/4863ع    | الحي       | المحالة    |        | غرباً قطعة رقم 55    |
| رقم القطعة | 53           | شيك الدخول | 40,000     |        |                      |
|            |              |            | 1          |        | شمالاً 24 م          |