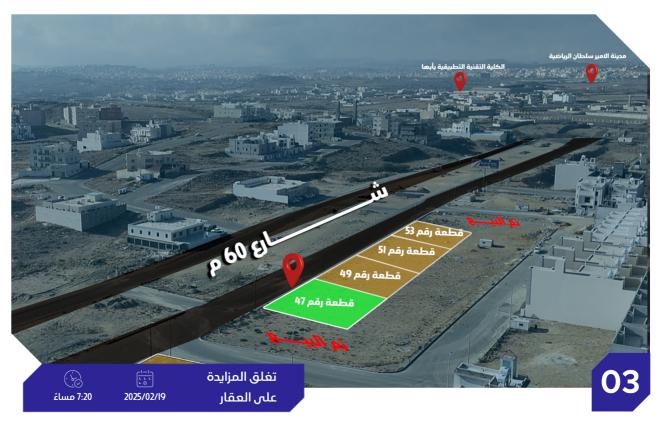

موقع العقار

شرقاً 30.25 م

غرباً 27.25 م

الرفع المساحى

أرض تجارية على شارع 60 م .

| شمالاً قطعة رقم 46   |        |            |            |              |            |
|----------------------|--------|------------|------------|--------------|------------|
| جنوباً شارع عرض 60 م | الحدود | 604.17 م2  | المساحة م٢ | أرض تجارية   | النوع      |
| شرقاً قطعة رقم 45    | , L    | تجاري سكني | الاستخدام  | 271402011152 | رقم الصك   |
| غرباً قطعة رقم 49    |        | المحالة    | الحي       | 1/3/4863ع    | رقم المخطط |
|                      |        | 40,000     | شيك الدخول | 47           | رقم القطعة |
| شمالاً 24 م          |        | 1          |            |              |            |

ρŧ 45 49 شرقاً 25.19 م

غرباً 25.19 م

موقع العقار

الرفع المساحى

أرض تجارية على شارع 60 م .

|            |              |            | 1          | شمالاً         | قطعة رقم 48   |
|------------|--------------|------------|------------|----------------|---------------|
| النوع      | أرض تجارية   | المساحة م١ | 603.59 م2  | يّ خبوناً الدّ | شارع عرض 60 م |
| رقم الصك   | 371402011150 | الاستخدام  | تجاري سكنى | شرقاً شرقاً    | قطعة رقم 47   |
| رقم المخطط | 1/3/4863ع    | الحي       | المحالة    | غرباً          | قطعة رقم ا5   |
| رقم القطعة | 49           | شيك الدخول | 40,000     | = .            |               |
|            |              |            | 1          | شمالاً         | 24 م          |

موقع العقار

غرباً 25.14 م

الرفع المساحى

أرض تجارية على شارع 60 م .

| ш             |        |            |            |               |            |
|---------------|--------|------------|------------|---------------|------------|
| جن            | الحدود | 603.01 م2  | المساحة م٢ | أرض تجارية    | النوع      |
| ش             | ų,     | تجاري سكني | الاستخدام  | 471402011148  | رقم الصك   |
| ا<br><u>خ</u> |        | المحالة    | الحي       | 1/3/4863/4863 | رقم المخطط |
|               |        | 40,000     | شيك الدخول | 51            | رقم القطعة |
| اشا           |        |            |            |               |            |

موقع العقار

الرفع المساحى

أرض تجارية على شارع 60 م .

|            |              |            |            |        | شمالاً   قطعة رقم 52 |
|------------|--------------|------------|------------|--------|----------------------|
| النوع      | أرض تجارية   | المساحة م١ | 603.81 م2  | الحدود | جنوباً شارع عرض 60 م |
| رقم الصك   | 371402011146 | الاستخدام  | تجاري سكني | ų,     | شرقاً قطعة رقم 51    |
| رقم المخطط | 1/3/4863ع    | الحي       | المحالة    |        | غرباً قطعة رقم 55    |
| رقم القطعة | 53           | شيك الدخول | 40,000     |        |                      |
|            |              |            | 1          |        | شمالاً 24 م          |