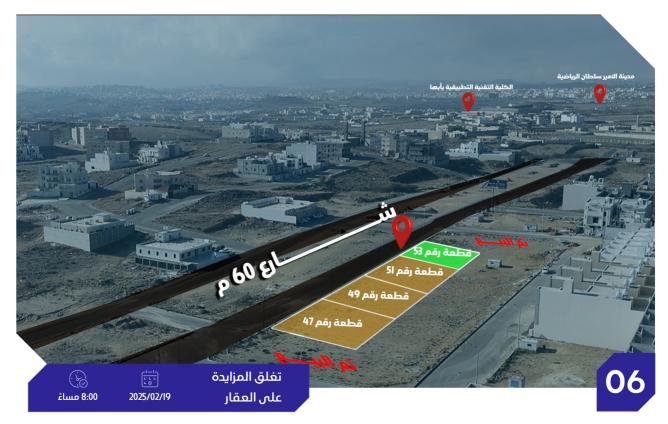

أرض تجارية على شارع 60 م .

|            |              |            | 1          | شمالاً      | قطعة رقم 39   |
|------------|--------------|------------|------------|-------------|---------------|
| النوع      | أرض تجارية   | المساحة م٢ | 428.79 م2  | إنام الحدود | شارع عرض 60 م |
| رقم الصك   | 371402011159 | الاستخدام  | تجاري سكنى | شرقاً شرقاً | سفح الجبل     |
| رقم المخطط | 1/3/4863ع    | الحي       | المحالة    | غرباً       | قطعة رقم ا4   |
| رقم القطعة | 40           | شيك الدخول | 33,000     |             |               |
|            |              |            | 1          | شمالاً      | 1.25 م        |

#### معلومات إضافية

- يقع العقار على شارع تجارى ( شارع 60م)
- يقع العقار بالقرب من جامعة الملك خالد بالمحالة
- يقع العقار بالقرب من مدينة الامير سلطان الرياضية
- يقع العقار بالقرب من كلية التقنية التطبقيةبابها
  - يقع العقار بالقرب من مطار ابها الدولي

|               |            | 1          |        | شمالاً قطعة رقم   | م 39   |
|---------------|------------|------------|--------|-------------------|--------|
| أرض تجارية    | المساحة م١ | 449.22 م2  | الحدود | جنوباً شارع عرض ٥ | , 60 م |
| 471402011158  | الاستخدام  | تجاري سكني | ų,     | شرقاً قطعة رقم    | م 4    |
| 1/ع/1443/4863 | الحي       | المحالة    |        | غرباً شارع عرض 5  | , 15 م |
| 41            | شيك الدخول | 35,000     |        | _                 |        |
|               |            |            |        | شمالاً 15 م       |        |

موقع العقار

شرقاً 30.25 م

غرباً 27.25 م

الرفع المساحى

أرض تجارية على شارع 60 م .

| شمالاً قطعة رقم 46   |        |            |            |              |            |
|----------------------|--------|------------|------------|--------------|------------|
| جنوباً شارع عرض 60 م | الحدود | 604.17 م2  | المساحة م٢ | أرض تجارية   | النوع      |
| شرقاً قطعة رقم 45    | , L    | تجاري سكني | الاستخدام  | 271402011152 | رقم الصك   |
| غرباً قطعة رقم 49    |        | المحالة    | الحي       | 1/3/4863ع    | رقم المخطط |
|                      |        | 40,000     | شيك الدخول | 47           | رقم القطعة |
| شمالاً 24 م          |        | 1          |            |              |            |

#### معلومات إضافية

- يقع العقار علي شارع تجاري ( شارع 60م)
- يقع العقار بالقرب من جامعة الملك خالد بالمحالة
- يقع العقار بالقرب من مدينة الامير سلطان الرياضية
- يقع العقار بالقرب من كلية التقنية التطبقيةبابها
  - يقع العقار بالقرب من مطار ابها الدولي

ρŧ 45 49 شرقاً 25.19 م

غرباً 25.19 م

موقع العقار

الرفع المساحى

أرض تجارية على شارع 60 م .

|            |              |            | 1          | شمالاً         | قطعة رقم 48   |
|------------|--------------|------------|------------|----------------|---------------|
| النوع      | أرض تجارية   | المساحة م١ | 603.59 م2  | يّ خبوناً الدّ | شارع عرض 60 م |
| رقم الصك   | 371402011150 | الاستخدام  | تجاري سكنى | شرقاً شرقاً    | قطعة رقم 47   |
| رقم المخطط | 1/3/4863ع    | الحي       | المحالة    | غرباً          | قطعة رقم ا5   |
| رقم القطعة | 49           | شيك الدخول | 40,000     | = .            |               |
|            |              |            | 1          | شمالاً         | 24 م          |

موقع العقار

غرباً 25.14 م

الرفع المساحى

أرض تجارية على شارع 60 م .

| ш             |        |            |            |               |            |
|---------------|--------|------------|------------|---------------|------------|
| جن            | الحدود | 603.01 م2  | المساحة م٢ | أرض تجارية    | النوع      |
| ش             | ų,     | تجاري سكني | الاستخدام  | 471402011148  | رقم الصك   |
| ا<br><u>خ</u> |        | المحالة    | الحي       | 1/3/4863/4863 | رقم المخطط |
|               |        | 40,000     | شيك الدخول | 51            | رقم القطعة |
| اشا           |        |            |            |               |            |

شمالاً قطعة رقم 50 م جنوباً شارع عرض 60 م شرقاً قطعة رقم 49 غرباً قطعة رقم 53 شمالاً 24 م

شمالا 24 م جنوباً 24 م شرقاً 25.۱4 م غرباً 25.11 م

معلومات إضافية

- يقع العقار علي شارع تجاري ( شارع 60م)
- يقع العقار بالقرب من جامعة الملك خالد بالمحالة
- يقع العقار بالقرب من مدينة الامير سلطان الرياضية
- يقع العقار بالقرب من كلية التقنية التطبقيةبابها
  - يقع العقار بالقرب من مطار ابها الدولي

موقع العقار

الرفع المساحى

أرض تجارية على شارع 60 م .

|            |              |            |            |        | شمالاً   قطعة رقم 52 |
|------------|--------------|------------|------------|--------|----------------------|
| النوع      | أرض تجارية   | المساحة م١ | 603.81 م2  | الحدود | جنوباً شارع عرض 60 م |
| رقم الصك   | 371402011146 | الاستخدام  | تجاري سكني | ų,     | شرقاً قطعة رقم 51    |
| رقم المخطط | 1/3/4863ع    | الحي       | المحالة    |        | غرباً قطعة رقم 55    |
| رقم القطعة | 53           | شيك الدخول | 40,000     |        |                      |
|            |              |            | 1          |        | شمالاً 24 م          |