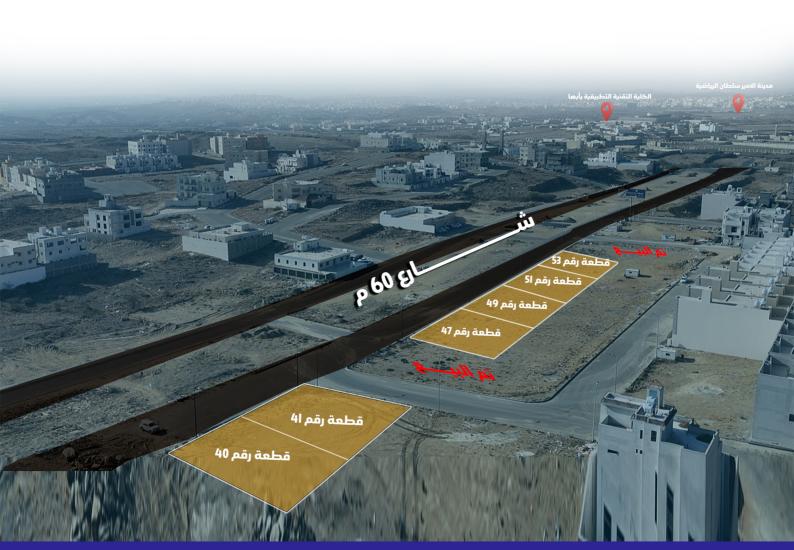

## = **بيان العقارات** =

| شيك الدخول | رقم الصك     | رقم المخطط                 | رقم القطعة | المساحة م2 | الدي    | المدينة | نوع العقار          |
|------------|--------------|----------------------------|------------|------------|---------|---------|---------------------|
| 33,000     | 371402011159 | 1/ <sub>E</sub> /1443/4863 | 40         | 428.79     | المحالة | ابھا    | أرض تجارية<br>سكنية |
| 35,000     | 471402011158 | 1/و/1443/4863              | 41         | 449.22     | المحالة | ابها    | أرض تجارية<br>سكنية |
| 40,000     | 271402011152 | 1/ <sub>E</sub> /1443/4863 | 47         | 604.17     | المحالة | ابها    | أرض تجارية<br>سكنية |
| 40,000     | 371402011150 | 1/ɛ/1443/4863              | 49         | 603.59     | المحالة | ابها    | أرض تجارية<br>سكنية |
| 40,000     | 471402011148 | 1/ɛ/1443/4863              | 51         | 603.01     | المحالة | ابها    | أرض تجارية<br>سكنية |
| 40,000     | 371402011146 | 1/و/1443/4863              | 53         | 603.81     | المحالة | ابها    | أرض تجارية<br>سكنية |