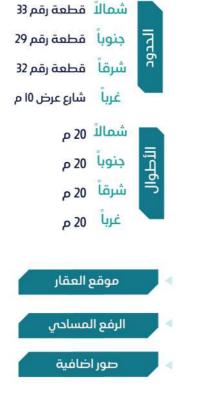

العقار عبارة عن عمارة مكونة من دور قبو و 4 ادوار متكررة وتحتوي على 24 غرفة و 4 صالات و 4 مطابخ و 12 دورة مياه .

| قطعة رقم 6         | شمالاً |          |           |            |               |              |
|--------------------|--------|----------|-----------|------------|---------------|--------------|
| قطعة رقم ١٥        | جنوباً | الحدود   | 306.25 م2 | المساحة م٢ | عمارة سكنية   | النوع        |
| قطعة رقم 7         | شرقاً  | ę        | سڪني      | الاستخدام  | 960671000886  | رقم الصك     |
| شارع عرض IO م      | غرباً  |          |           |            | ا6 /ط/س/388هـ | رقم المخطط   |
|                    | شمالاً |          | 50,000    | شيك الدخول | 8             | رقم القطعة   |
| 17.5 م             | جنوباً | الأطوال  |           |            |               |              |
| 17.5 م             | شرقاً  | ال<br>ال |           |            |               |              |
| 17.5 م             | غرباً  |          | 1         |            | ىيە           | معلومات إضاف |
| و العقار<br>لمسادي |        | ×<br>×   |           |            |               |              |
| ضافية              | صور ا  |          |           |            |               |              |
|                    |        |          |           |            |               |              |