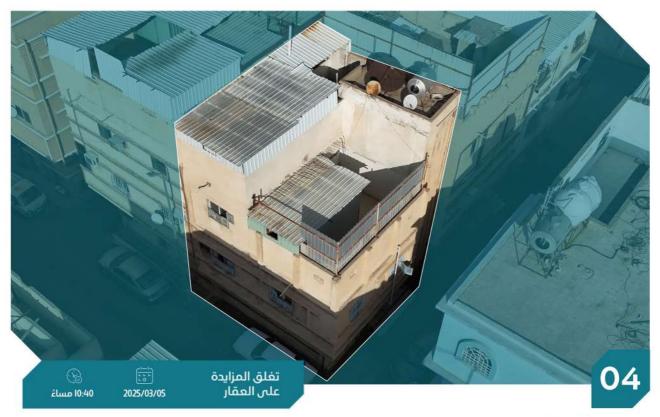

العقار عبارة عن عمارة مكونة من قبو وارضي واول وملحق علوي بواجهة غربية وتحتوي على 18 غرفة و 4 صالات و 4 مطابخ و 8 دورات مياه .

| 400 م2 | المساحة م٢ | عمارة سكنية  | النوع      |
|--------|------------|--------------|------------|
| سكني   | الاستخدام  | 860605001568 | رقم الصك   |
| الجال  | الحي       | 96           | رقم المخطط |
| 40,000 | شيك الدخول | 31           | رقم القطعة |
|        |            |              |            |