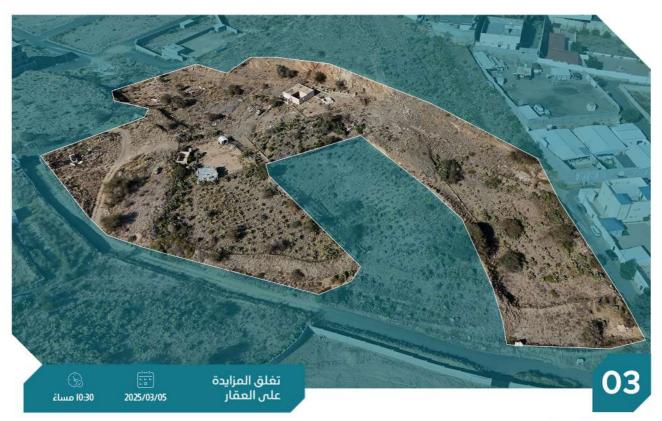

العقار عبارة عن أرض زراعية بواجهة شرقية وغربية .

| النوع      | أرض زراعية   | المساحة م٢ | 12866.14 م2 |
|------------|--------------|------------|-------------|
| رقم الصك   | 420706009542 | الاستخدام  | زراعى       |
| رقم المخطط | -            | الحي       | الخندق      |
| رقم القطعة |              | شيك الدخول | 200,000     |

#### معلومات إضافية

- مساحة الارض في الصك ١٢,866.١4 م وفي الطبيعة ١٢,864.١3 م - طول الحد الشمالي في الصك 8.18 م وفي الطبيعة 102.53 م , - طول الحد الجنوبي في الصك 167.2 م وفي الطبيعة 387.26 م ، - طول الحد الشرقى في الصك 195.7 م وفي الطبيعة 90.83 م , - طول الحد الغربى فى الصك 14.3 م وفى الطبيعة 143.83 م . - الحد الجنوبي في الصك يحده أرض محاطة بشبك سلكي وعقم وبها غروس برشومي صغيرة ملكي وفي الطبيعة شارع مسفلت متصل بشارع ترابي - الحد الغربي في الصك شارع مختلف العرض من الشمال 19.30 متر ثم بعرض 6 متر وعند نقطة الانكسار الاولى ثم بعرض 9 متر وعند نقطة الانكسار الثانية ثم بعرض ١٥ متر عند نقطة الانكسار الثالثة بعرض ١٦ متر من الجنوب ويليه ملكي وفي الطبيعة يحدها ارض فضاء ،