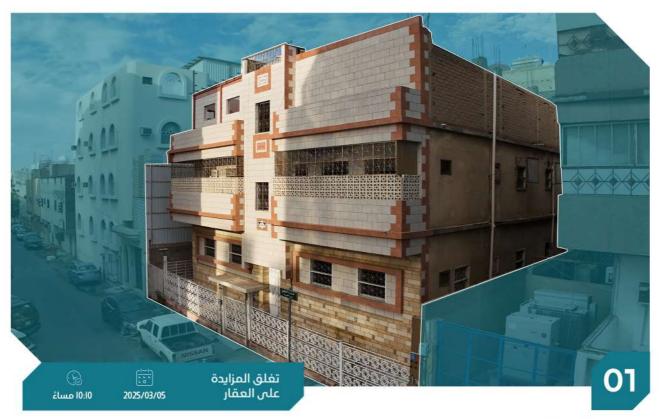

العقار عبارة عن عمارة مكونة من قبو وارضي واول وملحق علوي بواجهة غربية وتحتوي على 18 غرفة و 4 صالات و 4 مطابخ و 8 دورات مياه .

| 400 م2 | المساحة م٢ | عمارة سكنية  | النوع      |
|--------|------------|--------------|------------|
| سكني   | الاستخدام  | 860605001568 | رقم الصك   |
| الجال  | الحي       | 96           | رقم المخطط |
| 40,000 | شيك الدخول | 31           | رقم القطعة |
|        |            |              |            |