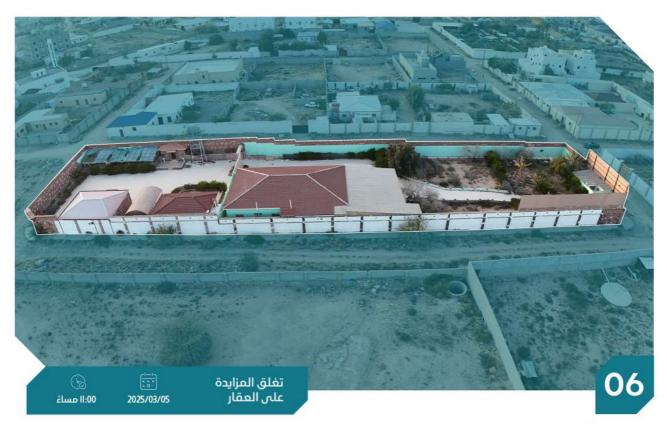

العقار عبارة عن استراحة مكونة من دور واحد بأربع واجهات .

| 3592 م2               | المساحة م٢ | استراحه سكنية | النوع      |
|-----------------------|------------|---------------|------------|
| <mark>سکني</mark>     | الاستخدام  | 220714000843  | رقم الصك   |
| <mark>دي ردا</mark> ب | الحي       | -             | رقم المخطط |
| 100,000               | شيك الدخول | 1754          | رقم القطعة |

#### معلومات إضافية

- مساحة الارض في الصك 3592 م2 حسابيا 3584.45 م2 وفي الطبيعة 3584.45 م2 - مجموع الاطوال في الصك لا تعكس المساحة المذكورة في الصك

| شمالاً شارع عرض ١2 م ثم حوش ملك الغير                 |         |
|-------------------------------------------------------|---------|
| جنوباً    شارع عرض 12 م ثم محدد ببتر ثم ارض ملك الغير | الحدود  |
| شرقاً شارع عرض 12 م ثم حوش ملك الغير                  | 6c      |
| <mark>غرباً</mark> شارع عرض 12 م ثم حوش ملك الغير     |         |
| شمالاً 27 م                                           |         |
| جنوباً ١.١٤م                                          | الأطوار |
| شرقاً 118.5 م                                         | ۲       |
| غرباً ١20م                                            |         |
|                                                       |         |
| موقع العقار                                           |         |
| الرفع المساحي                                         | -       |
| <u>ç</u> ermen enyi                                   |         |
| صور اضافية                                            | 1       |