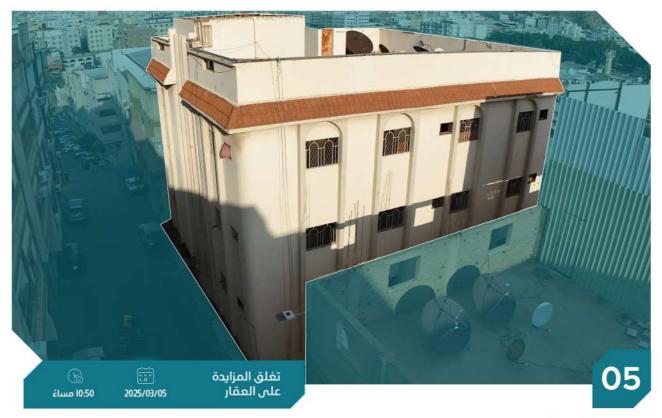

العقار عبارة عن عمارة مكونة من 3 ادوار وملحق علوي وتحتوي على 7 غرف ومطبخ و 4 دورات مياه ومستودع بواجهة جنوبية وغربية .

| 2p 61.55 | المساحة م٢ | عمارة سكنية  | النوع      |
|----------|------------|--------------|------------|
| سڪني     | الاستخدام  | 560646000941 | رقم الصك   |
| الشرقية  | الحي       | -            | رقم المخطط |
| 10,000   | شيك الدخوا | -            | يقم القطعة |