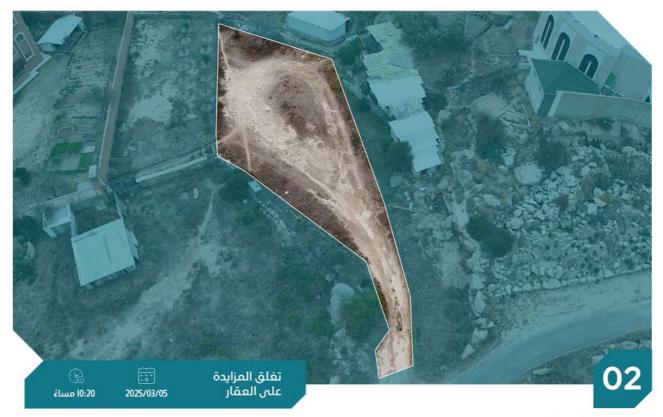

#### معلومات إضافية

- المبنى شبه متهالك .

العقار عبارة عن أرض بواجهتين شمالية جنوبية .

|    | أرض زراعية   | المساحة م٢ | 1090 م2 |
|----|--------------|------------|---------|
| L  | 425201000749 | الاستخدام  | زراعى   |
| Ы  | -            | الحي       |         |
| äp | -            | شيك الدخول | 5,000   |