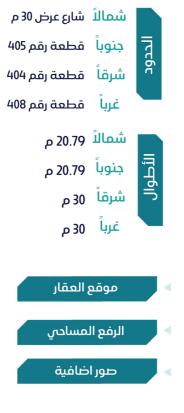

#### معلومات إضافية

- واجهة العقار شمالية
- يقع على شارع عرض 30 م
- اسم الحي حسب مستكشف بلدى الورود وغير مذكور بالصك
  - يوجد اختلاف فى حدود العقار الصك عن مستكشف بلدى
- حسب الصك الحد الشرقي قطعة رقم 404 و حسب المخطط الحد الشرقى قطعة رقم 404 - هـ
- حسب الصك الحد الجنوبي قطعة رقم 405 و حسب المخطط الحد الجنوبي قطعة رقم 405 - هـ
- حسب الصك الحد الغربي قطعة رقم 408 و حسب المخطط الحد الغربي قطعة رقم 408 - هـ