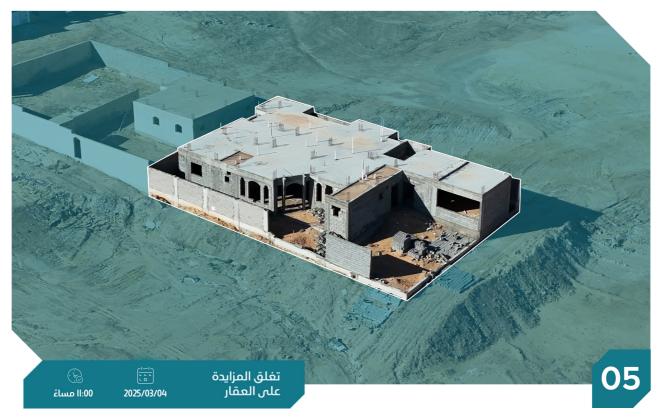

- طول الحد الجنوبي حسب الصك 25م وحسب الطبيعة 24.10م. يوجد عمود تيار عالي وصندوق خدمات في الجهة الجنوبية خارج حدود الصك - عمر العقار 3 سنوات

صور اضافية

العقار عبارة عن دور عضم تحت الانشاء و يحتوي على 5 غرف 3 دورات مياة و مجلس و صاله و مطبخ و حوش .