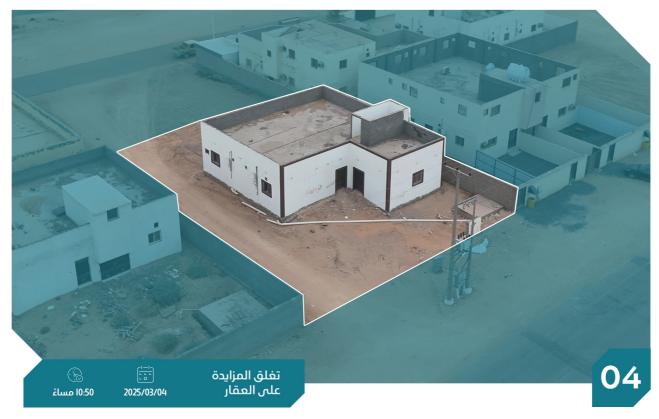

العقار عبارة عن دور ارضي يحتوي على مجلس خارجي ومطبخ وصاله وثلاث غرف نوم ودورتين مياة .

| شمالاً قطعة رقم 475  |         |                                                                                                                            |                    |                                      |                     |  |
|----------------------|---------|----------------------------------------------------------------------------------------------------------------------------|--------------------|--------------------------------------|---------------------|--|
| جنوباً شارع عرض 30 م |         | 661.75 م2                                                                                                                  | المساحة م٢         | حور                                  | النوع               |  |
| شرقاً قطعة رقم 474   | δr      | سڪني                                                                                                                       | الاستخدام          | 344302001258                         | رقم الصك            |  |
| غرباً قطعة رقم 478   |         | العيساوية                                                                                                                  | الحي               | ا/ر/د/1408                           | رقم المخطط          |  |
| ξιι A                |         | 15,000                                                                                                                     | شيك الدخول         | ĺ/476                                | رقم القطعة          |  |
| شمالاً 25 م          |         |                                                                                                                            |                    |                                      |                     |  |
| جنوباً 25 م          | الأطوال |                                                                                                                            |                    |                                      |                     |  |
| شرقاً 26.47 م        | ell     |                                                                                                                            |                    |                                      |                     |  |
| غرباً 26.47 م        |         |                                                                                                                            |                    | يە                                   | معلومات إضاف        |  |
|                      |         |                                                                                                                            | العيساوية          | ا كم غرب مركز صحي                    | - یقع علی مسافة     |  |
|                      |         |                                                                                                                            |                    |                                      | - واجهة العقار جنو  |  |
| موقع العقار          |         |                                                                                                                            |                    |                                      | - یقع علی شارع عر   |  |
|                      |         |                                                                                                                            |                    |                                      | - لم يتم بناء السور |  |
|                      |         | يوجد اختلاف في المساحة والأطوال مابين الطبيعة والصك حيث ان:<br>- اجمالى المساحة حسب الصك 17.666175 وحسب الطبيعة 6644.54م2. |                    |                                      |                     |  |
| الرفع المساحي        |         |                                                                                                                            |                    | حسب الطك 25م ود<br>م حسب الصك 25م ود |                     |  |
|                      |         |                                                                                                                            | سبب السبيسة والاعم | ان کسب است درج در                    |                     |  |

- طول الحد الجنوبي حسب الصك 25م وحسب الطبيعة 24.10م. يوجد عمود تيار عالي وصندوق خدمات في الجهة الجنوبية خارج حدود الصك - عمر العقار 3 سنوات

صور اضافية

العقار عبارة عن دور عضم تحت الانشاء و يحتوي على 5 غرف 3 دورات مياة و مجلس و صاله و مطبخ و حوش .