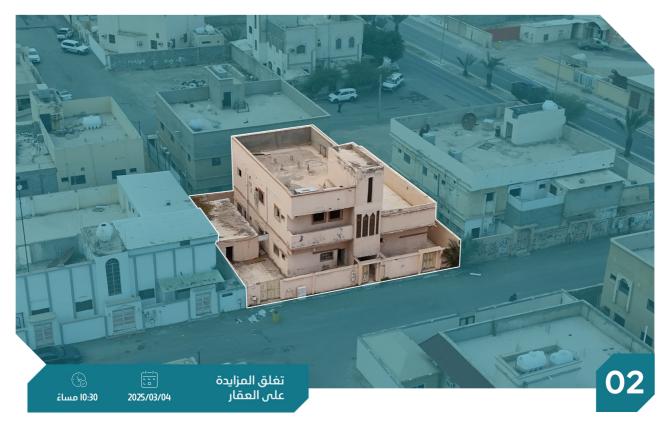

العقار عبارة عن عمارة دورين وتحتوي على : -الدور الاول : الشقه الاولى صالة ومقلط ومطبخ وغرفتين ودورة مياة +الشقه الثانيه غرفة نوم وصالة ومقلط ودورة مياة -الدور الثاني: صاله ومطبخ وثلاث غرف ودورة مياة -يوجد غرفة خارجية .