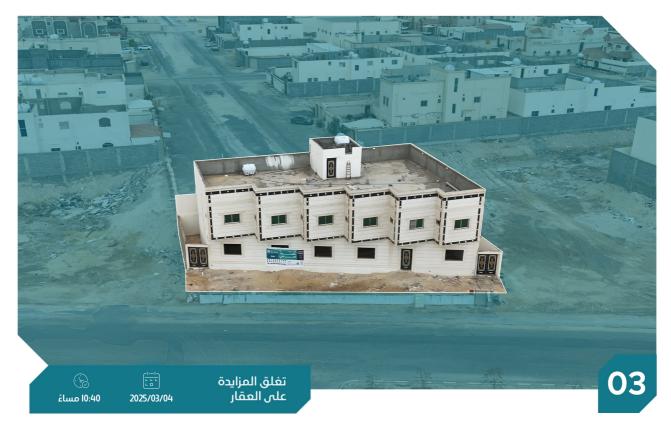

العقار عبارة عن عمارة دورين وتحتوي على : -الدور الاول : الشقه الاولى صالة ومقلط ومطبخ وغرفتين ودورة مياة +الشقه الثانيه غرفة نوم وصالة ومقلط ودورة مياة -الدور الثاني: صاله ومطبخ وثلاث غرف ودورة مياة -يوجد غرفة خارجية .

| شمالاً قطعة رقم 63/م                                              |                                                          |                                                           |                                                          |                   |                   |  |  |
|-------------------------------------------------------------------|----------------------------------------------------------|-----------------------------------------------------------|----------------------------------------------------------|-------------------|-------------------|--|--|
| جنوباً قطعة رقم 67/م                                              | الحدود                                                   | 440 م2                                                    | المساحة م٢                                               | عمارة             | النوع             |  |  |
| شرقاً ممر مشاہ عرض ۱۵ م                                           | Ğ.                                                       | سڪني                                                      | الاستخدام                                                | 741903008910      | رقم الصك          |  |  |
| غرباً قطعة رقم 66/م                                               | شرقي 🗖                                                   | الدخل المحدود اا                                          | الحي                                                     | -                 | رقم المخطط        |  |  |
| شمالاً مح                                                         | _                                                        | 15,000                                                    | شيك الدخول                                               | 65/م              | رقم القطعة        |  |  |
| شمالاً 20 م                                                       |                                                          |                                                           |                                                          |                   |                   |  |  |
| جنوباً 20 م                                                       | الأطوال                                                  |                                                           |                                                          |                   |                   |  |  |
| شرقاً 22 م                                                        |                                                          |                                                           |                                                          |                   |                   |  |  |
| غرباً 22 م                                                        |                                                          |                                                           |                                                          | ىية               | معلومات إضاف      |  |  |
| عرب ٢٢ م                                                          |                                                          | - يقع على مسافة 25 م جنوب غرب طريق الملك فهد              |                                                          |                   |                   |  |  |
|                                                                   |                                                          | بنات                                                      | - يقع على مسافة 130 م شمال شرق ابتدائية الثالثة عشر بنات |                   |                   |  |  |
| 1 * 11 *                                                          |                                                          | - يقع على مسافة ١١5 م شمال غرب مسجد الهداية               |                                                          |                   |                   |  |  |
| موقع العقار                                                       |                                                          | - واجمة العقار شرقية                                      |                                                          |                   |                   |  |  |
|                                                                   |                                                          | - حسب الصك رقم القطعة 65 / م وحسب بلدى 65 / أ             |                                                          |                   |                   |  |  |
| الصك العقار بدون رقم مخطّط وحسب بلدى ب - 96 - 6 📃 📃 الرفع المساحي |                                                          |                                                           |                                                          |                   |                   |  |  |
|                                                                   | - حسب الصك الدد الشمالي قطعة 63 - م وحسب بلدي قطعة 63 -أ |                                                           |                                                          |                   |                   |  |  |
| صور اضافية                                                        |                                                          | طعة 66 - أ                                                | - م وحسب بلدي ق                                          | حد الغربي قطعة 66 | - حسب الصك ال     |  |  |
|                                                                   |                                                          | - حسب الصك الحد الجنوبي قطعة 67 - م وحسب بلدي قطعة 67 - أ |                                                          |                   |                   |  |  |
|                                                                   |                                                          |                                                           |                                                          | یام               | - عمر العقار 35 ء |  |  |