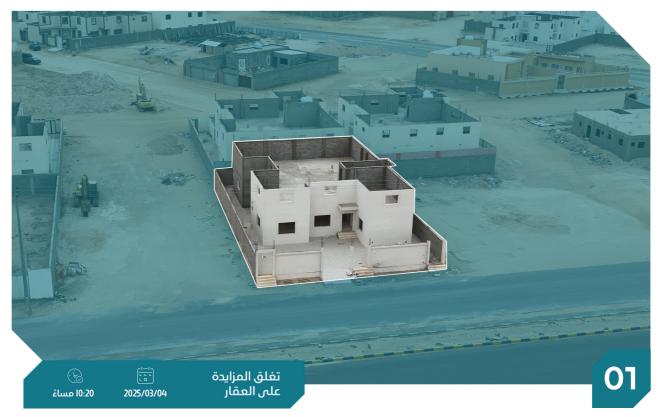

العقار عبارة عن دور واحد تحت الانشاء ويحتوي على 7 غرف و 4 دورات مياة و مطبخ و صالة.

| 623.7 م2         | المساحة م٢ | دور          | النوع      |
|------------------|------------|--------------|------------|
| سڪني             | الاستخدام  | 399902003992 | رقم الصك   |
| القريات (الورود) | الحي       | 1423/2/8/1   | رقم المخطط |
| 30,000           | شيك الدخول | 7406         | رقم القطعة |

#### معلومات إضافية

- واجهة العقار شمالية
- يقع على شارع عرض 30 م
- اسم الحي حسب مستكشف بلدى الورود وغير مذكور بالصك
  - يوجد اختلاف فى حدود العقار الصك عن مستكشف بلدى
- حسب الصك الحد الشرقي قطعة رقم 404 و حسب المخطط الحد الشرقى قطعة رقم 404 - هـ
- حسب الصك الحد الجنوبي قطعة رقم 405 و حسب المخطط الحد الجنوبي قطعة رقم 405 - هـ
- حسب الصك الحد الغربي قطعة رقم 408 و حسب المخطط الحد الغربي قطعة رقم 408 - هـ