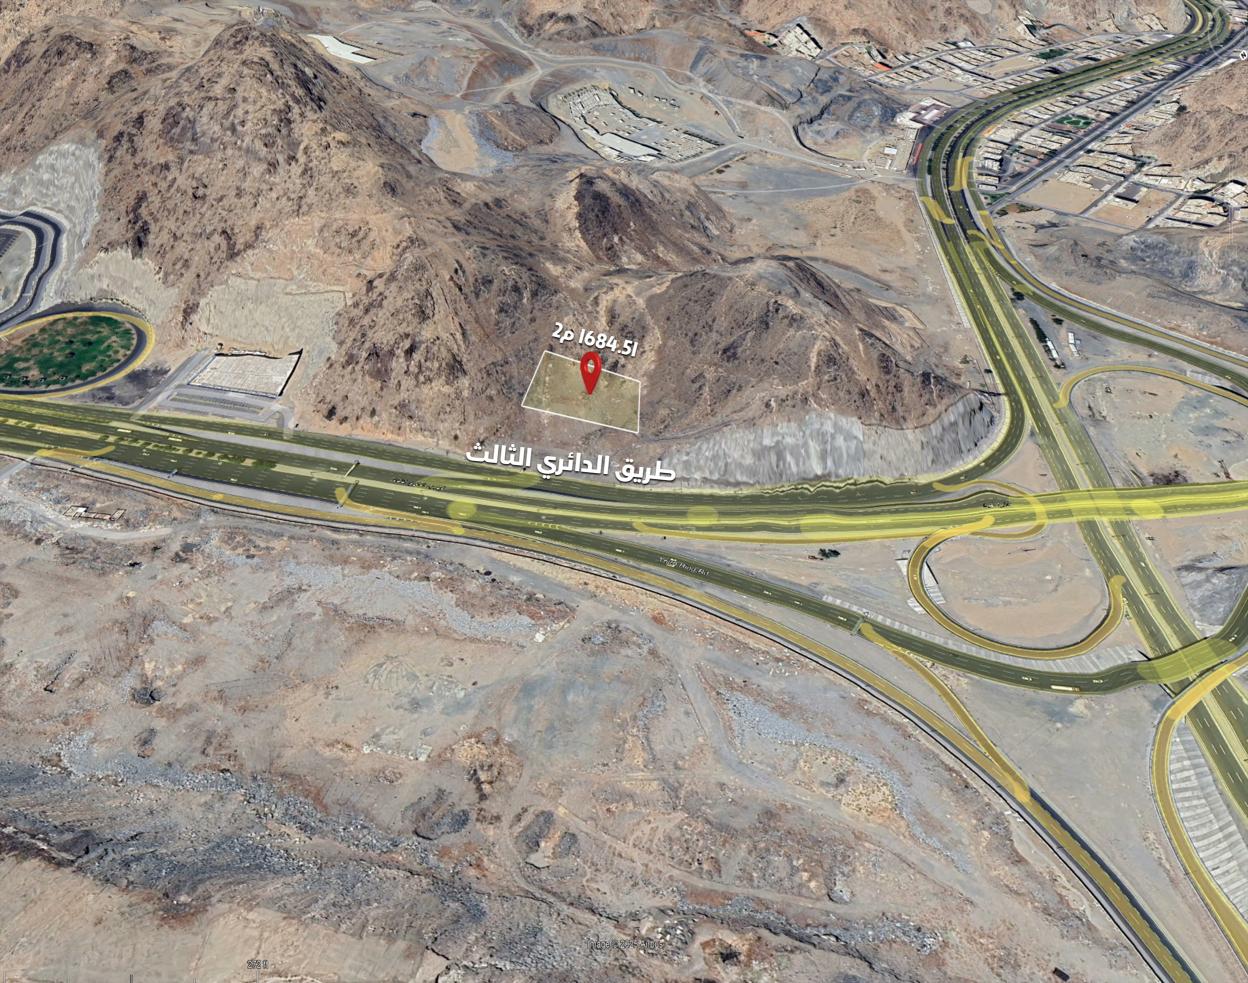

### بيانات العقارات

**المدينة** مكة المكرمة

1(010)0

رقم المخطط

**الحي** ڪدي

**اسم الشارع** طريق الدائري الثالث

استخدام العقار

سكني تجاري

**نوع العقار** أرض فضاء

| j<br>Z | ] |
|--------|---|
| xii    |   |

**المساحة** ا684.5 م2

# ممي\_زات الأرض

- مخطط معتمد من أمانة مكة المكرمة
  - أرض استثمارية سكنية تجارية
- تميز الأرض من حيث المساحة والموقع والفرص الاستثمارية
  - وقوع الأرض في حي كدي
  - موقع الارض المميز على الطريق الدائري الثالث
  - توفر العديد من الخدمات المميزة بجانب الأرض
    - سمولة الوصول للأرض