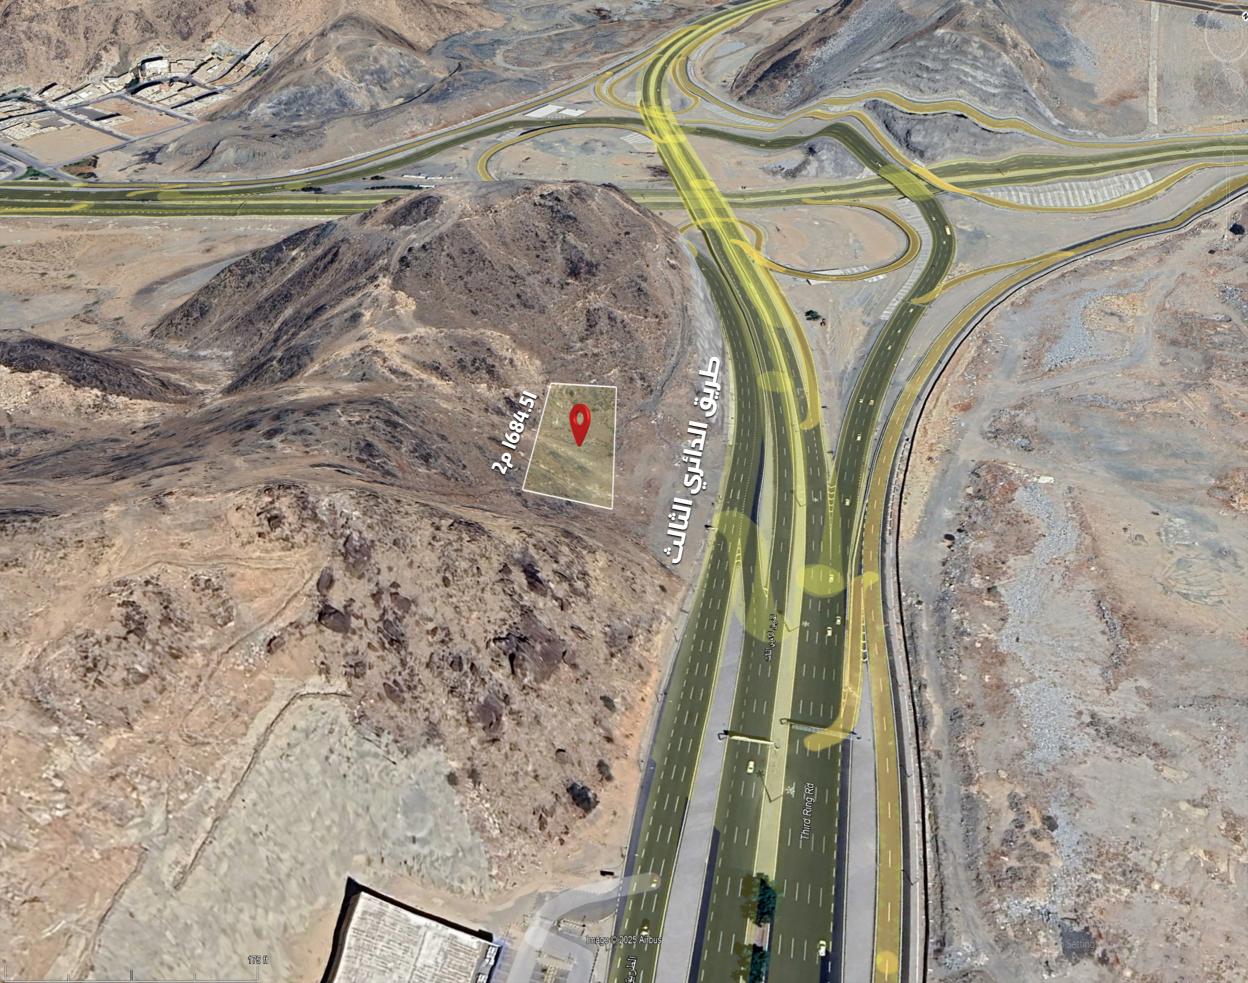

### بيانات العقارات

**المدينة** مكة المكرمة

1(010)0

رقم المخطط

**الحي** ڪدي

**اسم الشارع** طريق الدائري الثالث

استخدام العقار

سكني تجاري

**نوع العقار** أرض فضاء

| j<br>Z | ] |
|--------|---|
| xii    |   |

**المساحة** ا684.5 م2

# ممي\_زات الأرض

- مخطط معتمد من أمانة مكة المكرمة
  - أرض استثمارية سكنية تجارية
- تميز الأرض من حيث المساحة والموقع والفرص الاستثمارية
  - وقوع الأرض في حي كدي
  - موقع الارض المميز على الطريق الدائري الثالث
  - توفر العديد من الخدمات المميزة بجانب الأرض
    - سمولة الوصول للأرض