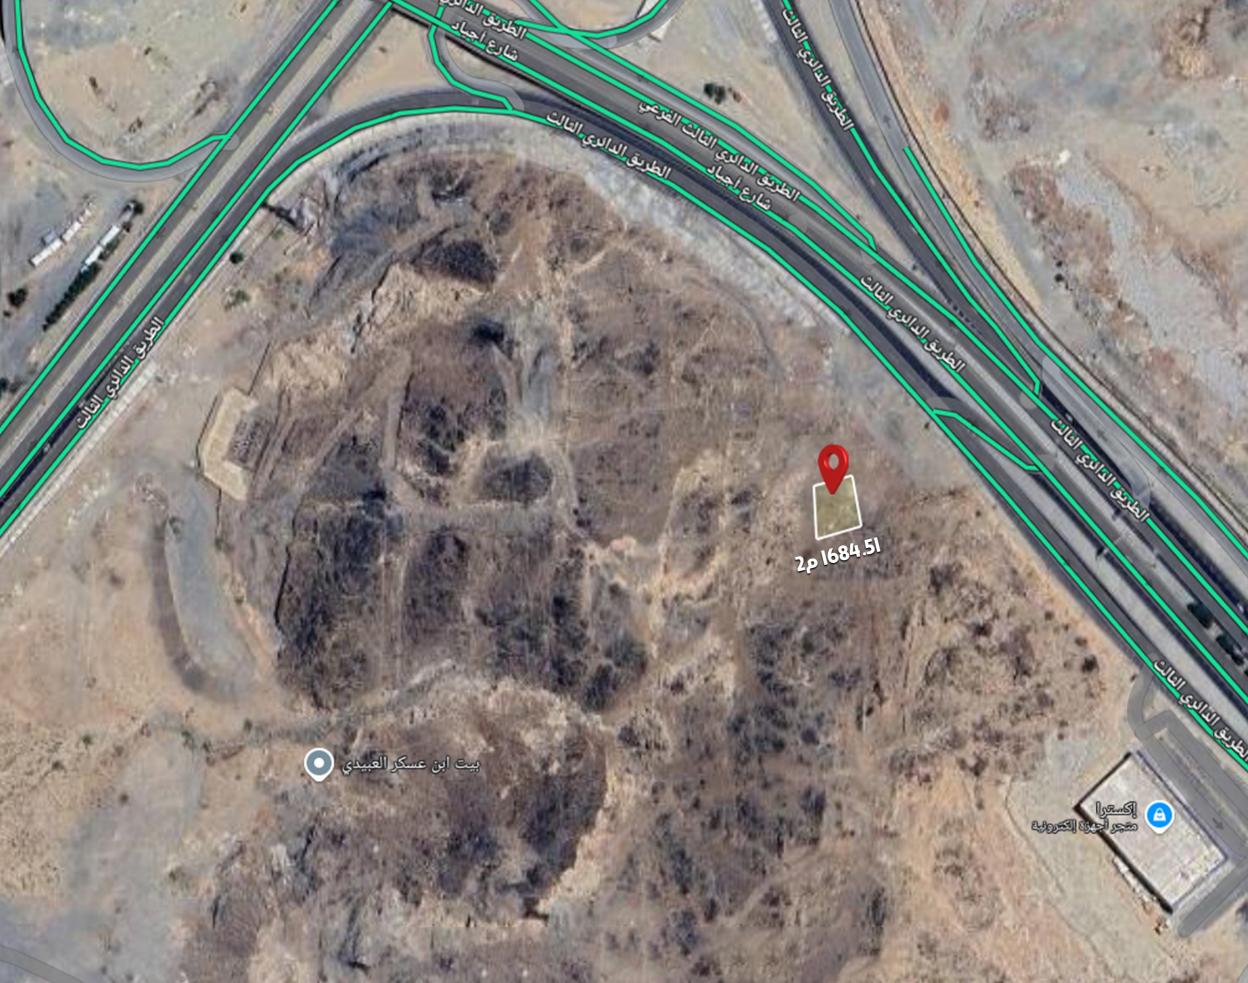

### بيانات العقارات

**المدينة** مكة المكرمة

1(010)0

رقم المخطط

**الحي** ڪدي

**اسم الشارع** طريق الدائري الثالث

استخدام العقار

سكني تجاري

**نوع العقار** أرض فضاء

| j<br>Z | ] |
|--------|---|
| xii    |   |

**المساحة** ا684.5 م2

#### بمدينة مكة المكرمة - حي كدي

------

أرض الدائري الثالث