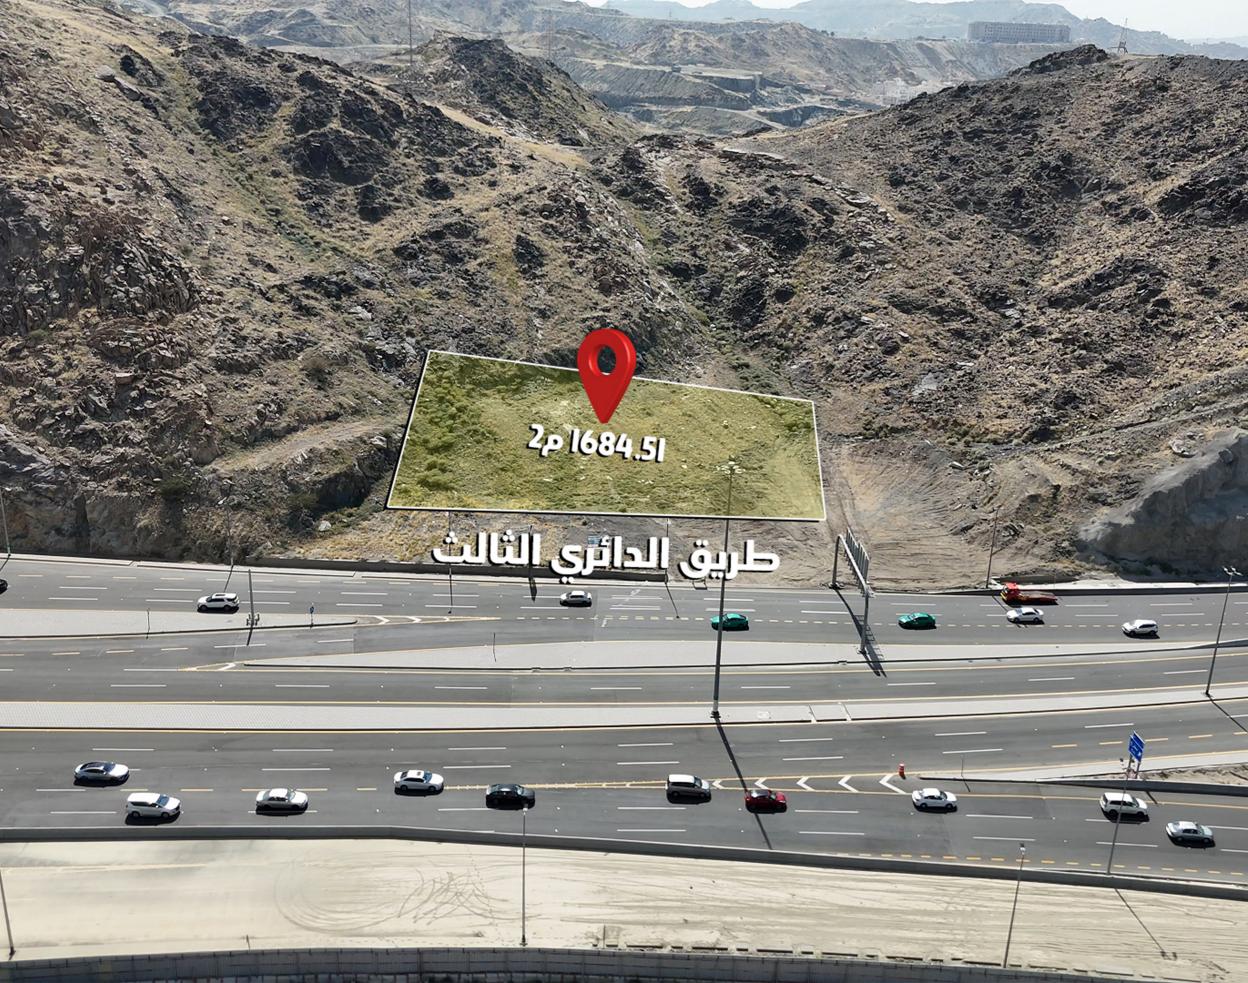

**نوع العقار** أرض فضاء

| j<br>Z | ] |
|--------|---|
| xii    |   |

**المساحة** ا684.5 م2

# الحـدود والاطــوال

كدي عرض 40.67م2 و 37.35م2 غربا لمحور الطريق بطول: 1.53 + 14.30 + 18.13 + 14.59

شرقا: ارض جبلية فضاء

بطول: 23.19م

جنوبا : ارض جبلية فضاء

بطول: ا6م

غربا : الجزء المفرز رقم 2/2 + حوش مسور به غرفة بطول : 22.80م