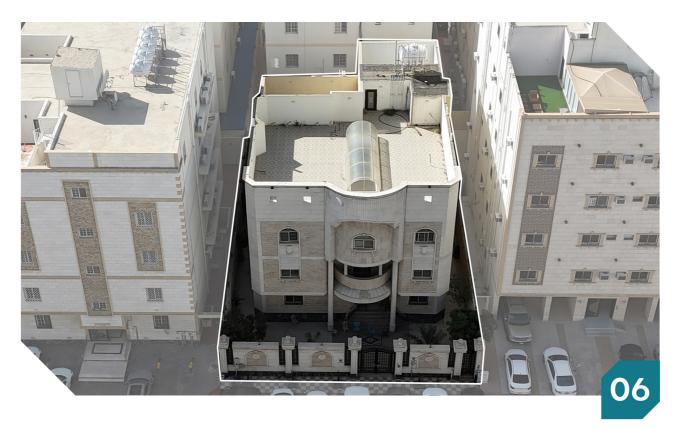

موقع العقار

غرباً 20 م

شمالاً ملك الغير

الرفع المساحى

صور اضافية

العقار عبارة عن فيلا سكنية مكونة من دورين في رنية الجزء الشمالي المساحة : 400م , الدور الارضي : مجلس - مقلط - 3 غرف - 3 دورات مياه - صالة - مطبخ الدور الاول: 5 غرف - 3 دورات مياه - صالة - مطبخ

| 400 م2        | المساحة م  | فيلا سكنية   | النوع      |
|---------------|------------|--------------|------------|
| سكني          | الاستخدام  | 460001226246 | رقم الصك   |
| الجزء الشمالى | الحي       | 10/ت/ر       | رقم المخطط |
| 20,000        | شيك الدخول | 978          | رقم القطعة |