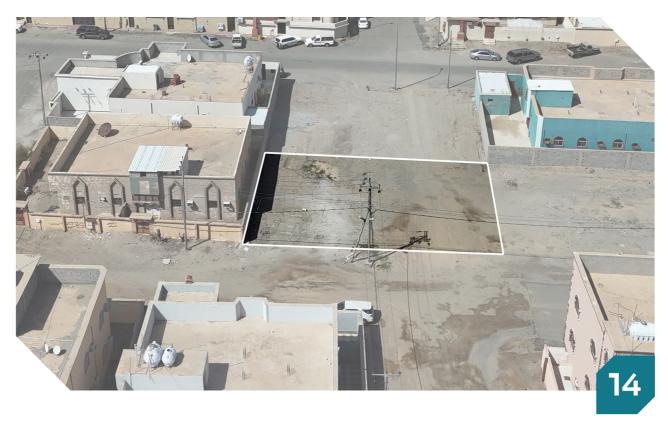

العقار عبارة عن عمارة سكنية مكونة من دور تسوية و 3 أدوار وملحق علوي في الطائف حي الثقافة بالقرب من طريق السيل ومعهد سلاح التموين المساحة : 940.30م

> النوع عمارة سكنية المساحة م1 940.30 م2 رقم الصك 420710001908 الاستخدام سكني 420705006415 الحي الثقافة رقم المخطط - شيك الحخول 100,000

> > تفاصيل المبنى دور تسوية:-

> > > الدور الاول :-

الدور الثاني وثالث:-

ومدخلين ومدخل خاص مستقل .

عرض 8 م جنوباً شارع عرض 17 م غیر نافذ شرقاً شارع عرض 17 م غیر نافذ غرباً ملك الغیر

شمالاً ارض فضاء ملك الغير

شمالاً 21.70 م جنوباً 20 م شرقاً 46.35 م غرباً 44.90

lifafil

معلومات اضافية

- العمارة بصكين الكتروني مساحتها 940.30 م

رقم القطعة

المميزات:-- تقع داخل مدينة الطائف(قلب الطائف) على قرب من جميع الخدمات

(الأسواق والمدارس والمساجد والمستشفيات والمطاعم والمحطات كما يوجد بالحرب جميع الخدمات الكهرباء والمياة والصرف الحدم وأعددة الإنامة بالأراض الرحينة /

الصحي وأعمدة الإنارة والألياف البصرية )

- تقع العمارة على أطلاله .

- بقربها مسجد على بعد 20 م

- عليها رخصة بناء دور تسويه وثلاثة ادوار وملحق .

- على شارعين 7ام و شارع 8م .

- عدد 5 عدادات كهرباء 100 امير كل عداد مستقل بالوحدة السكنيه .

- يوجد نظام السلامة مضخه مياه واجهزة كاشف الدخان والإنذار .

- يوجد عداد ماء وصرف صحي .

- الخزان الماء يكفي لعدد 3ا وايت سكس .

- يوجد خزان غاز مساحته 2000متر مكعب .

عدد 5 غرف وصالة ومطبخ وعدد 3 دورات مياة ومدخلين وسطح مساحة 50ا م

عدد 6 غرف وصالتين ومطبخ ومستودع وعدد 4 دورات مياة وبلكونه .

عدد 4 غرف وصالة وعدد 2 دورات مياة ومطبخ ومدخلين وبلكونه وحوش

مساحته 400 م مسقوف بهنقر ويوجد عدد 6 دورات مياة ومدخل خاص .

عدد 6 غرف وصالة ومطبخ ومستودع وعدد 4 دورات مياة وبلكونه