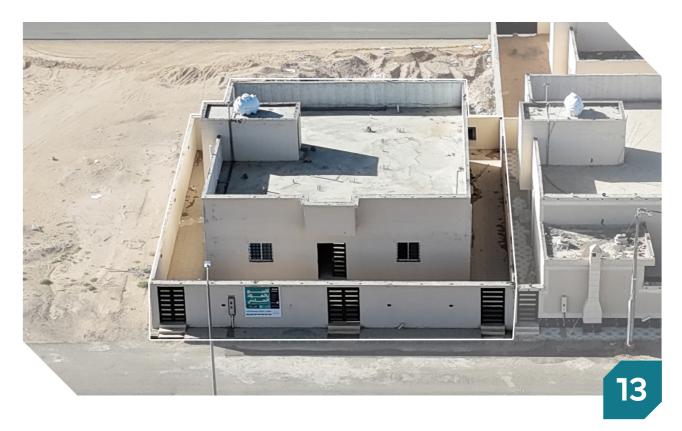

494 مق قعطعة أبيخ 491 مق قعطعة أليخ 495 مق قعطعة أليخ م 20 أللمش م 20 أللمش م 30 أليخ م 30 أليخ

شمالاً شارع عرض 20 م

معلومات إضافية

موقع العقار

الرفع المساحى

معلومات إضافية

العقار عبارة عن فيلا سكنية قيد الإنشاء مكونة من قبو ودورين في الطائف حي الحلقة الشرقية بالقرب من تقاطع طريق المطار وطريق سليمان الراجحي المساحة : 551م

> المساحة م المعادة م النوع فيلا سكنية الاستخدام رقم الصك سکنی 320711005378 الحلقة الشرقية الحى 193/ج رقم المخطط شيك الدخول 50,000 رقم القطعة 378

شمالاً 24 م الأطوال شرقاً 23 م

lLccgc

موقع العقار

جنوباً 24 م

غرباً 33 م

الرفع المساحى

شمالاً شارع عرض 20 م

جنوباً قطعة رقم 379

شرقاً قطعة رقم 376

غرباً قطعة رقم 380

صور اضافية

إنفاذ Infath