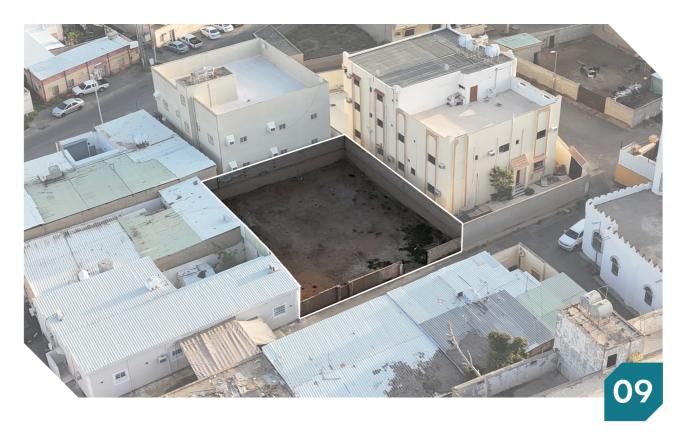

موقع العقار

غرباً 20 م

شمالاً ملك الغير

الرفع المساحى

صور اضافية

العقار عبارة عن فيلا سكنية مكونة من دورين في رنية الجزء الشمالي المساحة : 400م , الدور الارضي : مجلس - مقلط - 3 غرف - 3 دورات مياه - صالة - مطبخ الدور الاول: 5 غرف - 3 دورات مياه - صالة - مطبخ

| 400 م2        | المساحة م  | فيلا سكنية   | النوع      |
|---------------|------------|--------------|------------|
| سكني          | الاستخدام  | 460001226246 | رقم الصك   |
| الجزء الشمالى | الحي       | 10/ت/ر       | رقم المخطط |
| 20,000        | شيك الدخول | 978          | رقم القطعة |

شمالاً 20 م الأطوال شرقاً 20 م

llzcgc

#### الملاحظات:

- يوجد اختلاف في اسم الحي وفقا للصك الجزء الشمالي وفقا للمستكشف الجغرافي المخطط الشمالي
  - يوجد مستودع سقف شينكو في الارتداد الجنوبي

موقع العقار

جنوباً 20 م

غرباً 20 م

شمالاً قطعة رقم 976

جنوباً قطعة رقم 980

شرقاً شارع عرض 15 م

غرباً قطعة رقم 979

الرفع المساحى

صور اضافية

العقار عبارة عن فيلا سكنية مكونة من دور واحد في رنية الوزران المساحة : 395.50م , تحتوي على 6 غرف وصالة ومطبخ و3دورات مياه

شمالاً قطعة رقم 223د جنوباً شارع عرض ۱۵ م شرقاً شارع عرض ۱۵ م غرباً قطعة رقم 226د