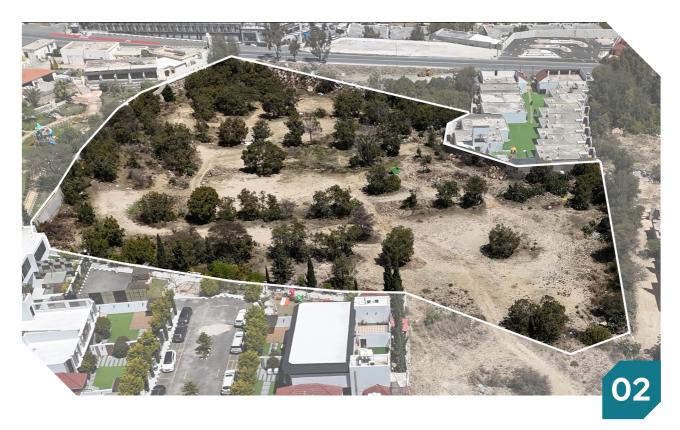

العقار عبارة عن أرض سكنية في الطائف حي الشفا بالقرب من طريق الشفا والمنتجعات المساحة : 375ا.67ام

شمالاً قطعة رقم 2 وتمام الحد ملك الغير

جنوباً ملك الغير

شرقاً ملك الغير ثم سكة عرض 6م ثم شارع عرض 8م

غرباً ملك الغير

شمالاً 100 م

جنوباً 20.39م

شرقاً 165.26 م

غرباً 38 م

الأطوال

lleege

موقع العقار

الرفع المساحى

صور اضافية

النوع أرض سكنية المساحة م1 13751.67 م2

رقم الصك 920706005914 الاستخدام سكني

رقم المخطط - الحي حي الشفا

رقم القطعة 7 شيك الدخول 200,000