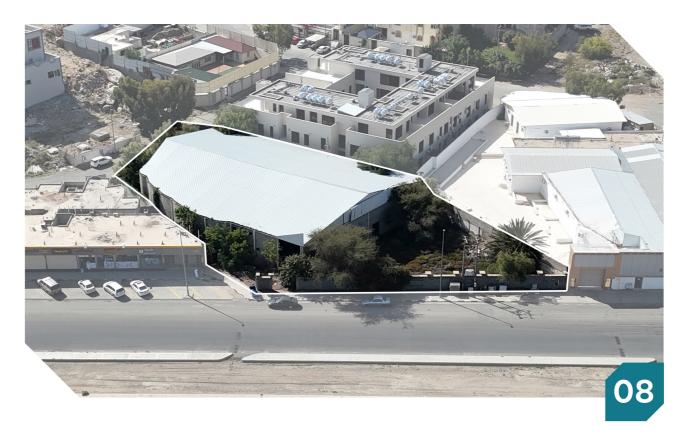

العقار عبارة عن أرض سكنية تجارية مقام عليها مبنى دور واحد في الطائف حي جبرة على طريق وادى وج المساحة : 2569م

النوع أرض سكنية تجارية المساحة م1 2569 م2 رقم الصك 920704010462 الاستخدام سكني تجاري رقم المخطط - الحي جبرة رقم القطعة - شيك الحخول 200,000

الأطوال

llccgc

شمالاً 49.50 م

شمالاً ملك الغير

جنوباً ملك الغير

جنوبا 50 م من الشرق للجنوب الغربي ثم ينعطف للشمال الغربي بطول 40.70 م

غرباً شارع عرض 15 م ثم مسیل وادی جبره

شرقاً شارع عرض ١٥ م ثم ملك الغير

شرقاً 26.10 م

غرباً 50 م

موقع العقار

الرفع المساحى

صور اضافية

#### الملاحظات :

- العقار عبارة عن ارض سكنية تجارية مقام عليها دور ارضي بسقف شينكو
  - يوجد محمول كهرباء وعمود تيار عالى وصناديق خدمات في الجهة الغربية خارج حدود الصك.
    - يوجد اختلاف في حدود الصك عن الطبيعة .
    - -الحد الغربي في الصك شارع عرض 5ام ثم مسيل وادي جبره وفي الطبيعة شارع عرض 52م