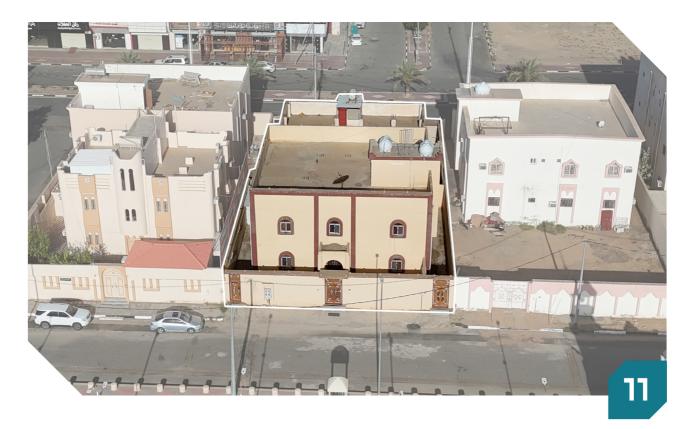

موقع العقار

الرفع المساحى

صور اضافية

إنفاذ Infath

معلومات إضافية

العقار عبارة عن عمارة سكنية مكونة من قبو ودورين وملحق ارضي في الطائف حي العزيزية بالقرب طريق الملك عبدالله المساحة : 200ا م تحتوي على 17 غرفة و4 صالات و4 مطابخ و10 دورات مياه

> المساحة م ا 200 م 2 النوع عمارة سكنية الاستخدام رقم الصك 320723004383 سکنی الحى رقم المخطط العزيزية شيك الدخول 100,000 رقم القطعة 56/55/40/39

غرباً شارع عرض 9 م شمالاً 30 م جنوباً 30م شرقاً 40 م غرباً 40 م

الأطوال

**l**Lcc 6c

موقع العقار

الرفع المساحى

شمالاً قطعة رقم 38 ورقم 57

جنوباً شارع عرض ١٥ م

شرقاً شارع عرض 8 م

صور اضافية