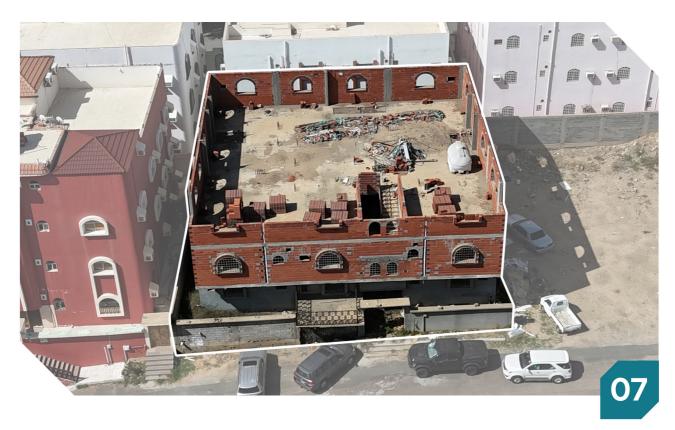

العقار عبارة عن عمارة سكنية مكونة من دور تسوية و 3 أدوار وملحق علوي في الطائف حي الثقافة بالقرب من طريق السيل ومعهد سلاح التموين المساحة : 940.30م

> النوع عمارة سكنية المساحة م1 940.30 م2 رقم الصك 420710001908 الاستخدام سكني 420705006415 الحي الثقافة رقم المخطط - شيك الحخول 100,000

> > تفاصيل المبنى دور تسوية:-

> > > الدور الاول :-

الدور الثاني وثالث:-

ومدخلين ومدخل خاص مستقل .

عرض 8 م جنوباً شارع عرض 17 م غیر نافذ شرقاً شارع عرض 17 م غیر نافذ غرباً ملك الغیر

شمالاً ارض فضاء ملك الغير

شمالاً 21.70 م جنوباً 20 م شرقاً 46.35 م غرباً 44.90

lifafil

معلومات اضافية

- العمارة بصكين الكتروني مساحتها 940.30 م

رقم القطعة

المميزات:-- تقع داخل مدينة الطائف(قلب الطائف) على قرب من جميع الخدمات

(الأسواق والمدارس والمساجد والمستشفيات والمطاعم والمحطات كما يوجد بالحرب جميع الخدمات الكهرباء والمياة والصرف الحدم وأعددة الإنامة بالأراض الرحينة /

الصحي وأعمدة الإنارة والألياف البصرية )

- تقع العمارة على أطلاله .

- بقربها مسجد على بعد 20 م

- عليها رخصة بناء دور تسويه وثلاثة ادوار وملحق .

- على شارعين 7ام و شارع 8م .

- عدد 5 عدادات كهرباء 100 امير كل عداد مستقل بالوحدة السكنيه .

- يوجد نظام السلامة مضخه مياه واجهزة كاشف الدخان والإنذار .

- يوجد عداد ماء وصرف صحي .

- الخزان الماء يكفي لعدد 3ا وايت سكس .

- يوجد خزان غاز مساحته 2000متر مكعب .

عدد 5 غرف وصالة ومطبخ وعدد 3 دورات مياة ومدخلين وسطح مساحة 50ا م

عدد 6 غرف وصالتين ومطبخ ومستودع وعدد 4 دورات مياة وبلكونه .

عدد 4 غرف وصالة وعدد 2 دورات مياة ومطبخ ومدخلين وبلكونه وحوش

مساحته 400 م مسقوف بهنقر ويوجد عدد 6 دورات مياة ومدخل خاص .

عدد 6 غرف وصالة ومطبخ ومستودع وعدد 4 دورات مياة وبلكونه