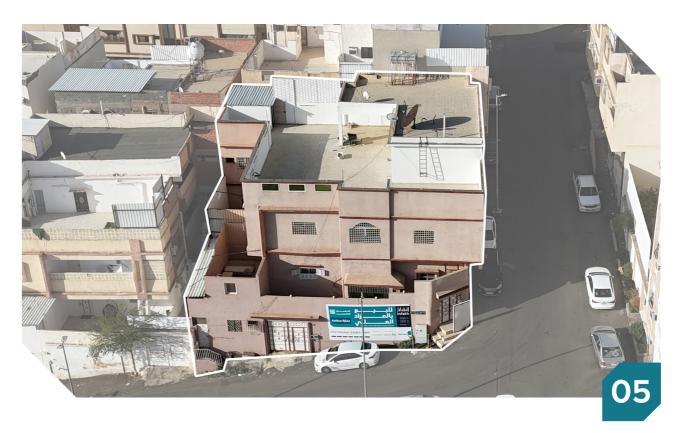

شمالاً شارع عرض ١٥ م

| معلومات إضافية |
|----------------|
|                |
|                |
|                |
|                |
|                |
|                |

العقار عبارة عن فيلا سكنية مكونة من قبو ودورين وملحق علوي في الطائف حي القطبية الشمالية بالقرب من تقاطع طريق الملك خالد وطريق الخمسين المساحة : 600م وتحتوى على 13 غرفه وصالتين ومطبخين و10 دورات مياه ومسبح في القبو

| 600 م2          | المساحة م  | فيلا سكنية   | النوع      |
|-----------------|------------|--------------|------------|
| سكني            | الاستخدام  | 320709000819 | رقم الصك   |
| القطبية الغربية | الحي       | 1988         | رقم المخطط |
| 100,000         | شيك الدخول | 493          | رقم القطعة |