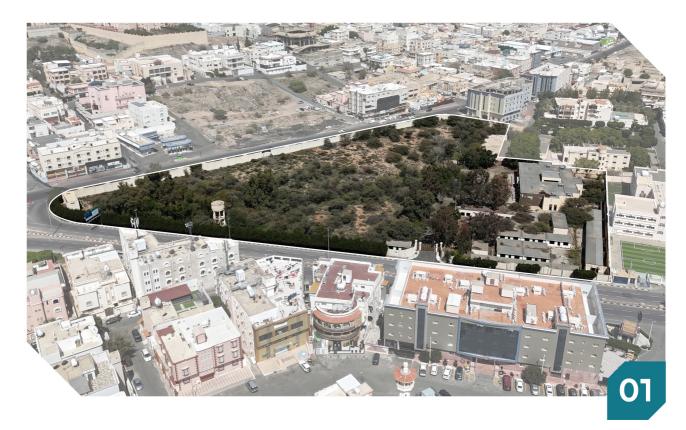

قصر سكني يحتوي على 65 غرفة و4 صالات و9 مطابخ و 35 دورة مياه بمساحة 35,577.10 م² على طريق الشفا مباشرة وبالقرب من طريق شهار وسط محيط نابض بحركة استثمارية متنامية وبجوار معالم تضفى عليه قيمة ومكانة استثنائية

شمالاً شارع عرض ١٥ متر ثم الحديقة

جنوبا شارع السواد مختلف العروض بعرض 24.50 م من جهة الشرق 25 متر من جهة الغرب

شرقاً شارع عرضه ١٥ م وتمام الحد مدرسة ابتدائيه

غرباً شارع مختلف العرض عرضه 25.50 م من جهة الجنوب و 26.80 م من جهة الوسط و24.50 م من جهة الشمال

شمالاً 53.30 م

جنوبا 293.96 م

شرقاً 205.0 م

الأطوال

غرباً 250.75 م

موقع العقار

الرفع المساحي

صور اضافية

النوع قصر سكني المساحة م٢ ١.35577 م2

رقم الصك 3207|0002|50 الاستخدام سكني

رقم المخطط - الحي حي شهار

رقم القطعة - شيك الدخول 1,500,000