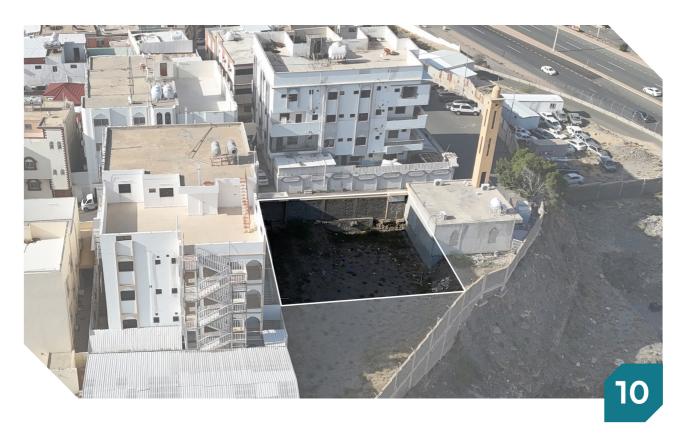

العقار عبارة عن عمارة سكنية مكونة من دور تسوية و 3 أدوار وملحق علوي في الطائف حي الثقافة بالقرب من طريق السيل ومعهد سلاح التموين المساحة : 940.30م

> النوع عمارة سكنية المساحة م1 940.30 م2 رقم الصك 420710001908 الاستخدام سكني 420705006415 الحي الثقافة رقم المخطط - شيك الحخول 100,000

> > تفاصيل المبنى دور تسوية:-

> > > الدور الاول :-

الدور الثاني وثالث:-

ومدخلين ومدخل خاص مستقل .

عرض 8 م جنوباً شارع عرض 17 م غیر نافذ شرقاً شارع عرض 17 م غیر نافذ غرباً ملك الغیر

شمالاً ارض فضاء ملك الغير

شمالاً 21.70 م جنوباً 20 م شرقاً 46.35 م غرباً 44.90

lifafil

معلومات اضافية

- العمارة بصكين الكتروني مساحتها 940.30 م

رقم القطعة

المميزات:-- تقع داخل مدينة الطائف(قلب الطائف) على قرب من جميع الخدمات

(الأسواق والمدارس والمساجد والمستشفيات والمطاعم والمحطات كما يوجد بالحرب جميع الخدمات الكهرباء والمياة والصرف الحدم وأعددة الإنامة بالأراض الرحينة /

الصحي وأعمدة الإنارة والألياف البصرية )

- تقع العمارة على أطلاله .

- بقربها مسجد على بعد 20 م

- عليها رخصة بناء دور تسويه وثلاثة ادوار وملحق .

- على شارعين 7ام و شارع 8م .

- عدد 5 عدادات كهرباء 100 امير كل عداد مستقل بالوحدة السكنيه .

- يوجد نظام السلامة مضخه مياه واجهزة كاشف الدخان والإنذار .

- يوجد عداد ماء وصرف صحي .

- الخزان الماء يكفي لعدد 3ا وايت سكس .

- يوجد خزان غاز مساحته 2000متر مكعب .

عدد 5 غرف وصالة ومطبخ وعدد 3 دورات مياة ومدخلين وسطح مساحة 50ا م

عدد 6 غرف وصالتين ومطبخ ومستودع وعدد 4 دورات مياة وبلكونه .

عدد 4 غرف وصالة وعدد 2 دورات مياة ومطبخ ومدخلين وبلكونه وحوش

مساحته 400 م مسقوف بهنقر ويوجد عدد 6 دورات مياة ومدخل خاص .

عدد 6 غرف وصالة ومطبخ ومستودع وعدد 4 دورات مياة وبلكونه