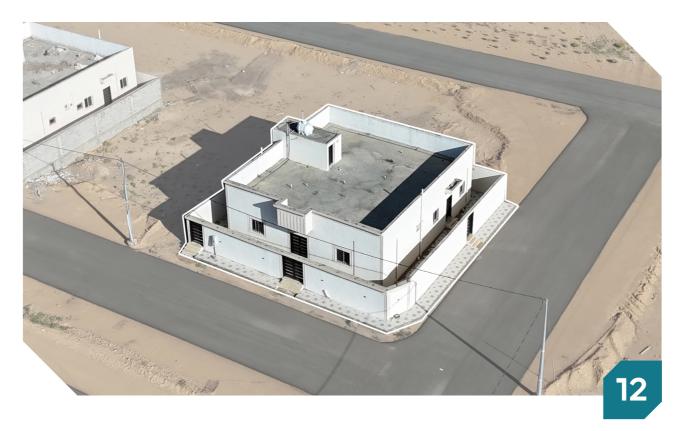

شمالاً شارع عرض ١٥ م

| معلومات إضافية |
|----------------|
|                |
|                |
|                |
|                |
|                |
|                |

العقار عبارة عن فيلا سكنية مكونة من قبو ودورين وملحق علوي في الطائف حي القطبية الشمالية بالقرب من تقاطع طريق الملك خالد وطريق الخمسين المساحة : 600م وتحتوى على 13 غرفه وصالتين ومطبخين و10 دورات مياه ومسبح في القبو

| 600 م2          | المساحة م  | فيلا سكنية   | النوع      |
|-----------------|------------|--------------|------------|
| سكني            | الاستخدام  | 320709000819 | رقم الصك   |
| القطبية الغربية | الحي       | 1988         | رقم المخطط |
| 100,000         | شيك الدخول | 493          | رقم القطعة |

494 مق قعطعة أبيخ 491 مق قعطعة أليخ 495 مق قعطعة أليخ م 20 أللمش م 20 أللمش م 30 أليخ م 30 أليخ

شمالاً شارع عرض 20 م

معلومات إضافية

موقع العقار

الرفع المساحى

معلومات إضافية

العقار عبارة عن فيلا سكنية قيد الإنشاء مكونة من قبو ودورين في الطائف حي الحلقة الشرقية بالقرب من تقاطع طريق المطار وطريق سليمان الراجحي المساحة : 551م