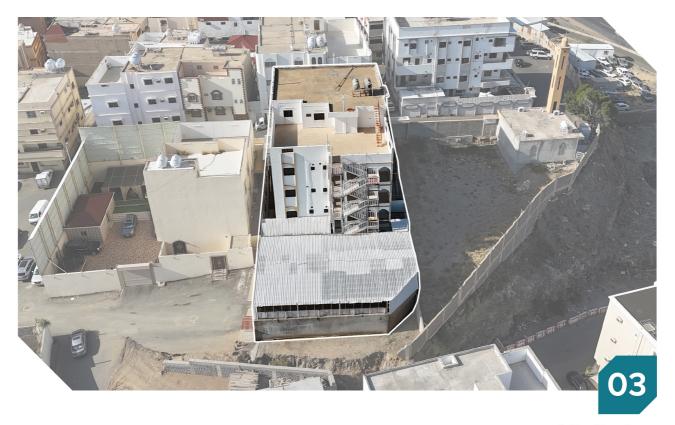

العقار عبارة عن عمارة سكنية مكونة من دور تسوية و 3 أدوار وملحق علوي في الطائف حي الثقافة بالقرب من طريق السيل ومعهد سلاح التموين المساحة : 940.30م

> النوع عمارة سكنية المساحة م1 940.30 م2 رقم الصك 420710001908 الاستخدام سكني 420705006415 الحي الثقافة رقم المخطط - شيك الحخول 100,000

> > تفاصيل المبنى دور تسوية:-

> > > الدور الاول :-

الدور الثاني وثالث:-

ومدخلين ومدخل خاص مستقل .

عرض 8 م جنوباً شارع عرض 17 م غیر نافذ شرقاً شارع عرض 17 م غیر نافذ غرباً ملك الغیر

شمالاً ارض فضاء ملك الغير

شمالاً 21.70 م جنوباً 20 م شرقاً 46.35 م غرباً 44.90

lifafil

معلومات اضافية

- العمارة بصكين الكتروني مساحتها 940.30 م

رقم القطعة

المميزات:-- تقع داخل مدينة الطائف(قلب الطائف) على قرب من جميع الخدمات

(الأسواق والمدارس والمساجد والمستشفيات والمطاعم والمحطات كما يوجد بالحرب جميع الخدمات الكهرباء والمياة والصرف الحدم وأعددة الإنامة بالأراض الرحينة /

الصحي وأعمدة الإنارة والألياف البصرية )

- تقع العمارة على أطلاله .

- بقربها مسجد على بعد 20 م

- عليها رخصة بناء دور تسويه وثلاثة ادوار وملحق .

- على شارعين 7ام و شارع 8م .

- عدد 5 عدادات كهرباء 100 امير كل عداد مستقل بالوحدة السكنيه .

- يوجد نظام السلامة مضخه مياه واجهزة كاشف الدخان والإنذار .

- يوجد عداد ماء وصرف صحي .

- الخزان الماء يكفي لعدد 3ا وايت سكس .

- يوجد خزان غاز مساحته 2000متر مكعب .

عدد 5 غرف وصالة ومطبخ وعدد 3 دورات مياة ومدخلين وسطح مساحة 50ا م

عدد 6 غرف وصالتين ومطبخ ومستودع وعدد 4 دورات مياة وبلكونه .

عدد 4 غرف وصالة وعدد 2 دورات مياة ومطبخ ومدخلين وبلكونه وحوش

مساحته 400 م مسقوف بهنقر ويوجد عدد 6 دورات مياة ومدخل خاص .

عدد 6 غرف وصالة ومطبخ ومستودع وعدد 4 دورات مياة وبلكونه