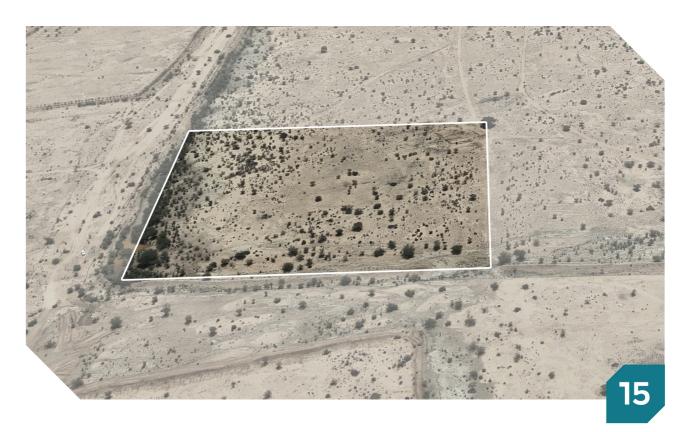

غرباً قطعة رقم اا2

شمالاً 28 م

جنوباً 28 م

شرقاً 20 م

غرباً 20 م

صور اضافية

العقار عبارة عن أرض زراعية في سديرة في الطائف المساحة : 54000م

موالاً شارع عرض 50 م جنوباً شارع عرض 20 م شرقاً شارع عرض 20 م نبية شارع عرض 50 م موقع العقار موقع العقار

النوع أرض زراعية المساحة م1 54,000 م2 رقم الصك 520708007543 الاستخدام زراعي رقم المخطط 6928 الحي سديره رقم القطعة 5

معلومات إضافية

صور اضافية

الرفع المساحى