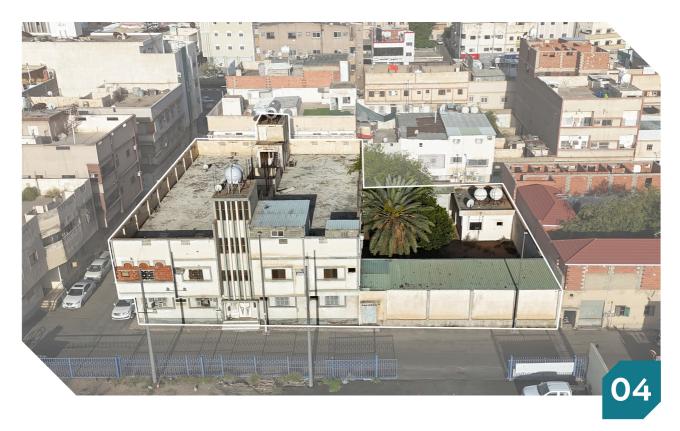

موقع العقار

الرفع المساحى

صور اضافية

إنفاذ Infath

معلومات إضافية

العقار عبارة عن عمارة سكنية مكونة من قبو ودورين وملحق ارضي في الطائف حي العزيزية بالقرب طريق الملك عبدالله المساحة : 200ا م تحتوي على 17 غرفة و4 صالات و4 مطابخ و10 دورات مياه

> المساحة م ا 200 م 2 النوع عمارة سكنية الاستخدام رقم الصك 320723004383 سکنی الحى رقم المخطط العزيزية شيك الدخول 100,000 رقم القطعة 56/55/40/39

غرباً شارع عرض 9 م شمالاً 30 م جنوباً 30م شرقاً 40 م غرباً 40 م