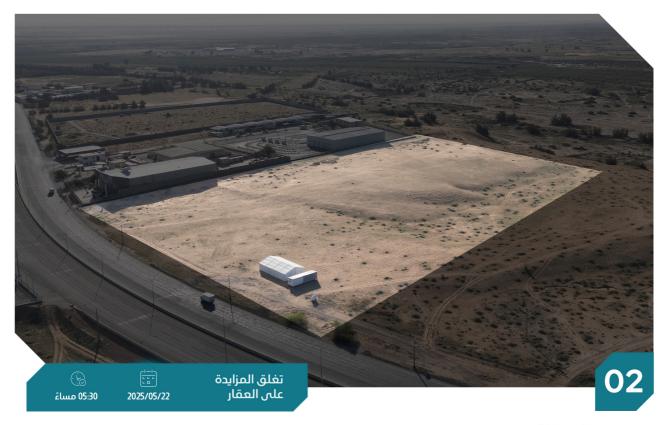

#### وصف العقار

العقار عبارة عن أرض خام بمساحه اجمالية 71,600 متر مربع شمالية شارع عرض 60م

شمالاً شارع عرض 60 م جنوباً إلثمامة النفود وملك الغير شرقاً ملك الغير غرباً ملك الغير

> ممالاً 210 م جنوباً 254.5 م شرقاً 291 م غرباً 315 م

موقع العقار الرفع المسادى

صور اضافية

النوع أرض خام المساحة م 71,600 م 70,600 م 70,600 الستخدام خام م 70,000 الحي - م 10,000 القطعة - شيك الحذول 50,000

#### المميزات :

- قربها من مخطط المستودعات
- موقعها على طريق الملك عبد العزيز ب اتجاه بريده