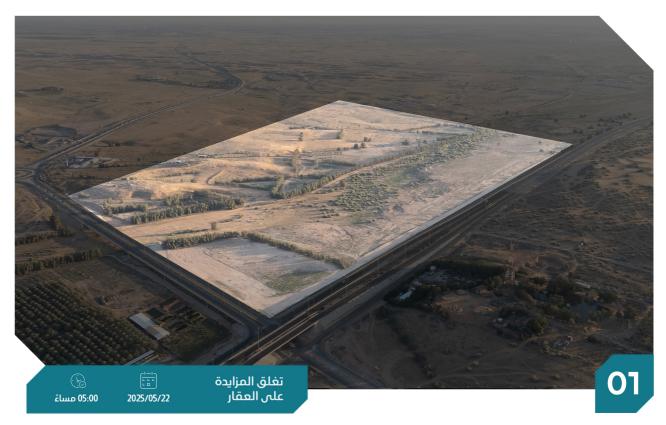

#### وصف العقار

العقار عبارة عن أرض خام غـرب عنيزه طريق المدينه بمساحه اجمالية 770,000 م2 جنوبية غربية شارع عرض40 م

شمالاً النفود

جنوباً طريق عنيزه البدائع عرض 40 م

شرقاً طريق ترابي

غرباً طريق البكيرية البدائع عرض 40م

المساحة م ا 770,000 م 2

الاستخدام رقم الصك 661510008425 خام

الحى رقم المخطط -

أرض خام

شيك الدخول 50,000 رقم القطعة

الأطوال جنوباً ١١٥٥م شرقاً 750 م

شمالاً ١١٥٥ م

غرباً 650 م

#### معلومات إضافية

الملاحظات :

النوع

- يوجد اختلاف بالمساحة حسب الصك: 770,000متر وبالطبيعة: 715,509.69 متر