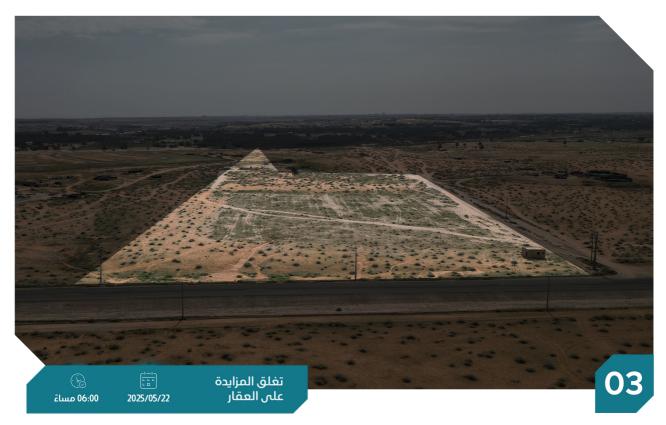

#### وصف العقار

العقار عبارة عن أرض خام غـرب عنيزه طريق المدينه بمساحه اجمالية 770,000 م2 جنوبية غربية شارع عرض40 م

شمالاً النفود

جنوباً طريق عنيزه البدائع عرض 40 م

شرقاً طريق ترابي

غرباً طريق البكيرية البدائع عرض 40م

المساحة م ا 770,000 م 2

الاستخدام رقم الصك 661510008425 خام

الحى رقم المخطط -

أرض خام

شيك الدخول 50,000 رقم القطعة

الأطوال جنوباً ١١٥٥م شرقاً 750 م

شمالاً ١١٥٥ م

غرباً 650 م

#### معلومات إضافية

الملاحظات :

النوع

- يوجد اختلاف بالمساحة حسب الصك: 770,000متر وبالطبيعة: 715,509.69 متر