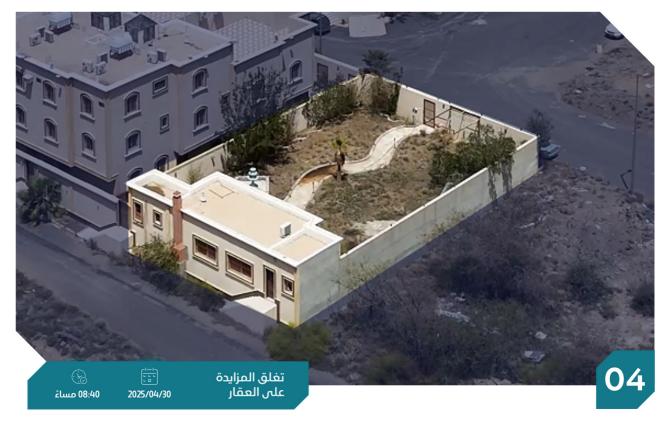

### معلومات إضافية

الملاحظات :

العقار عبارة عن ارض فضاء نوع الاستخدام حسب المستكشف الجغرافي غير محدد و حسب القرار المساحي سكني وحسب الصك غير محدد

العقار عبارة عن عبارة عن قطعة ارض مقام عليها حوش و مجلس و غرفة سائق مع دورة مياه و مستودع بالقرب من جامع الرجاء و حديقة عامة وبالقرب من الكلية التقنية للبنين بخميش مشيط.

شمالاً قطعة رقم 799 جنوباً قطعة رقم 801 المساحة م المساحة م أرض سكنية النوع شرقاً شارع عرض 15 م الاستخدام رقم الصك 571704000882 سکنی غرباً ممر مشاه عرض 6 م یلیه حدیقة الحى رقم المخطط ج/ 348 /2/1412 مخطط غرب طريق وادى شيك الدخول 15,000 800 رقم القطعة