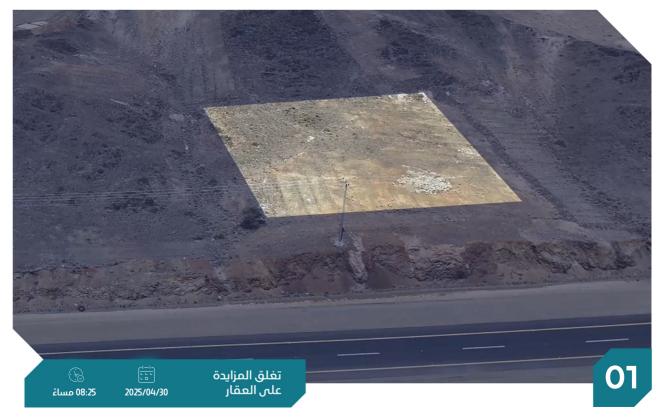

العقار عبارة عن أرض فضاء بموقع استراتيجي على طريق بني مالك عسير السريع بالقرب من مستوصف بني شدان و جامع آل كثير وقصر ال عبيد الأثرى.

شمالاً قطعة رقم 397 جنوباً قطعة رقم 401 الحدود المساحة م ا 750 م2 أرض سكنية النوع شرقاً قطعة رقم 398 الاستخدام رقم الصك 271404012460 سکنی غرباً شارع عرض 25 م مدينة سلطان الاعيلب الحى رقم المخطط ١/١٤/١٤٦١ /ع/١ شيك الدخول 10,000 399 رقم القطعة