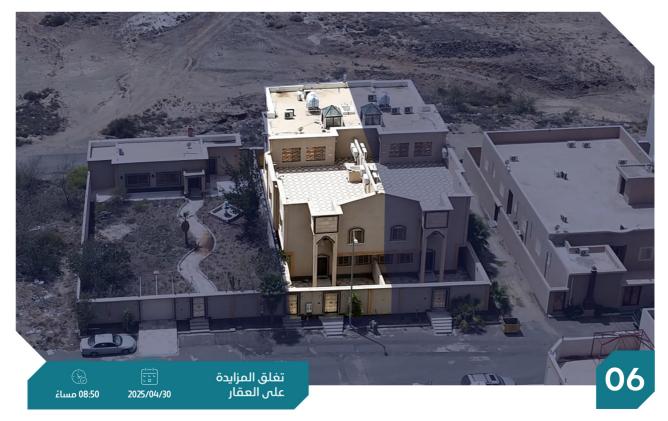

موقع العقار

الرفع المساحي

العقار عبارة عن فيلا دورين الدور الأول مكون من : مطبخ و 5 غرف ودورتين مياه الدور الأرضي مكون من : 5 غرف و مطبخ ودورتين مياه وبالقرب من جامع الفتح وبلقرب من طريق الملك عبدلله.

النوع عمارة سكنية المساحة م1 450 م2 رقم الصك 37/709005788 الاستخدام سكني رقم المخطط ج/ 348 /2/1412 الحي حي الصمدة رقم القطعة 134

#### الملاحظات :

- يوجد إزاحة بالمخطط جهة الشمال.
  - عدم توفر رخصه بناء
  - البيع شامل المنقولات

م 12 إناج م 20 إناج اللطوا

شمالاً 30 م

موقع العقار

الرفع المساحي

. العقار عبارة عن فيلا دور أرضي و دور أول و ملحق علوي . - الدور الأرضي يكون من : 2 صالة ، بوفيه ، 4 غرف ، 3 دورات مياه . - الدور الاول يكون من : صالة ، مطبخ ، مستودع ، 4 غرف ، 3 دورات مياه . - المحلق العلوى مكون من : صالة ، 2 غرفة ، 2 دورة مياه .