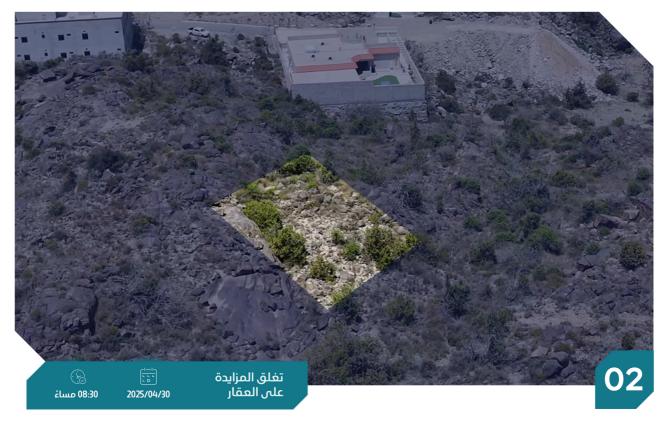

العقار عبارة عن أرض فضاء بموقع استراتيجي بلقرب من منتزه جبل المروة ومن مجمع مدارس الطليقة بنات وبلقرب من مسجد قرية جحوشة الطليقة.

| النوع      | أرض سكنية    | المساحة م  | 910 م2     |
|------------|--------------|------------|------------|
| رقم الصك   | 260672000245 | الاستخدام  | سكني       |
| رقم المخطط | 213          | الحي       | حي الأندلس |
| رقم القطعة | 370          | شىك الدخول | 10.000     |

شمالاً قطعة رقم 372 جنوباً قطعة رقم 368 شرقاً قطعة رقم 369 غرباً شارع عرض 20 م

> ممالاً 33 م م 32 أبيخ م 38 أبيخ

موقع العقار

صور اضافية

الرفع المساحى