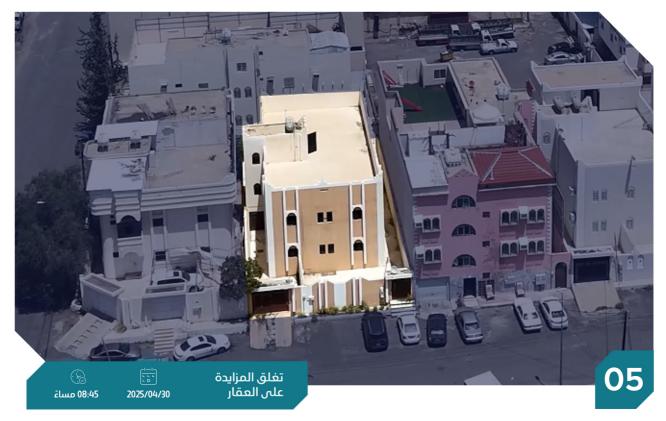

### معلومات إضافية

الملاحظات :

العقار عبارة عن ارض فضاء نوع الاستخدام حسب المستكشف الجغرافي غير محدد و حسب القرار المساحي سكني وحسب الصك غير محدد

العقار عبارة عن عبارة عن قطعة ارض مقام عليها حوش و مجلس و غرفة سائق مع دورة مياه و مستودع بالقرب من جامع الرجاء و حديقة عامة وبالقرب من الكلية التقنية للبنين بخميش مشيط.

شمالاً قطعة رقم 799 جنوباً قطعة رقم 801 المساحة م المساحة م أرض سكنية النوع شرقاً شارع عرض 15 م الاستخدام رقم الصك 571704000882 سکنی غرباً ممر مشاه عرض 6 م یلیه حدیقة الحى رقم المخطط ج/ 348 /2/1412 مخطط غرب طريق وادى شيك الدخول 15,000 800 رقم القطعة

#### الملاحظات :

- رقم المخطط حسب الصك ج / 348 / 1412 / 2 وحسب الامانة ج / 348 / 1412 / 1
  - عدم توفر رخصه بناء
  - العقار عبارة عن ارض نوع الاستخدام حسب المستكشف الجغرافي سكني نوع الاستخدام حسب القرار المساحي سكني.
    - . -يوجد باب يفتح على الجار الشمالي قطعة رقم 799
      - البيع شامل المنقولات