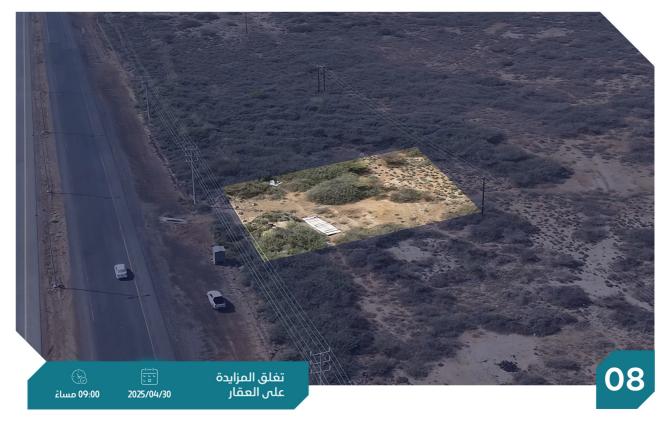

# م 10 إنابة م 10 إنابة الطلاح

- موقع العقار
- الرفع المساحي
- صور اضافية

العقار عبارة عن أرض زراعية تقع على الشارع الرئيسي السريع " جدة جازان " أرض طبيعية خام وتتميز بقربها من شاطئ البرك.

النوع أرض زراعية المساحة م1 47914.5 م2 راعي راعي الستخدام زراعي وقم الصك 677701000224 الستخدام زراعي رقم المخطط - الحي البرك رقم القطعة 601

شمالاً ملك الغير جنوباً ملك الغير شرقاً ملك الغير غرباً حرم الطريق جده جيزان عرض 60 م