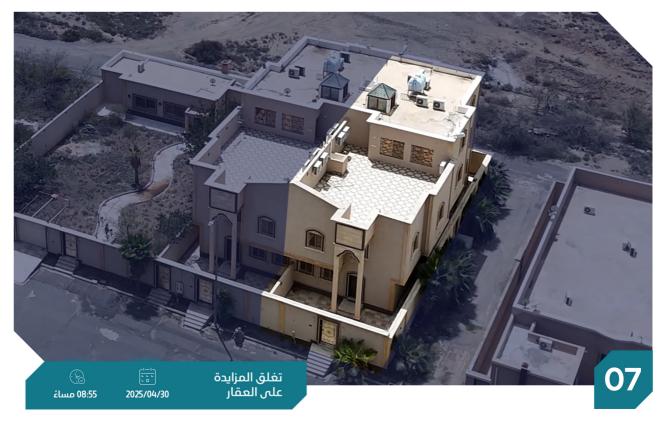

#### معلومات إضافية

الملاحظات :

- يوجد باب فالسطح يفتح علي سطح الفيلا الشمالية قطعة رقم 799 /أ
  - . -يوجد باب في الارتداد الجنوبي يفتح علي الجار قطعة رقم 800

م 30 أوم م 30 م مربأ مام مربأ مام

شمالاً 30 م

موقع العقار

الرفع المساحي

العقار عبارة عن فيلا دور أرضي و دور أول و ملحق علوي . - الدور الأرضي يكون من : 2 صالة , بوفيه ، 4 غرف ، 3 دورات مياه . - الدور الاول يكون من : صالة ، مطبخ ، مستودع ، 4 غرف ، 3 دورات مياه . - المحلق العلوى مكون من : صالة ، 2 غرفة ، 2 دورة مياه .

> شمالاً ممر مشاه عرض 6 م جنوباً قطعة رقم 799 / ب llerge المساحة م 300 م2 النوع فيلا سكنية شرقاً شارع عرض 15 م الاستخدام رقم الصك سکنی 471714002088 غرباً ممر مشاه عرض 8 م مخطط غرب طريق وادي الحى 1412/348 /ج/ 2 رقم المخطط بن هشبل رقم 6 1/799 رقم القطعة