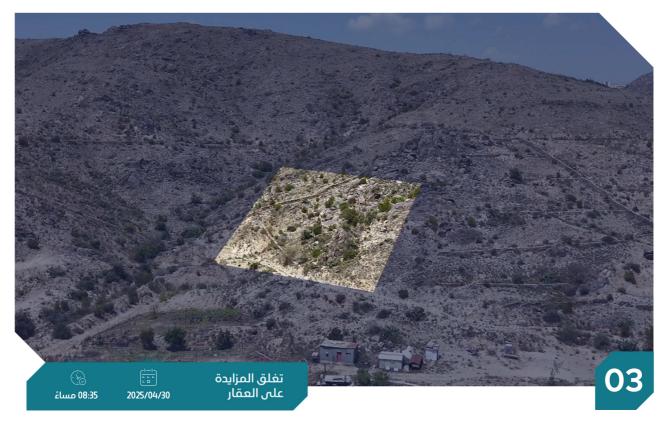

#### الملاحظات:

- يوجد اختلاف في الحد الشرقي مابين الصك والطبيعة حيث انه حسب الصك القطعة رقم 369 وحسب الطبيعة قطعة رقم 369 وقطعة رقم 367

العقار عبارة عن أرض فضاء بموقع استراتيجي بلقرب من منتزه جبل المروة ومن مجمع مدارس الطليقة بنات وبلقرب من مسجد قرية جحوشة الطليقة.

| النوع      | أرض سكنية    | المساحة م  | 700 م2     |
|------------|--------------|------------|------------|
| رقم الصك   | 760671001116 | الاستخدام  | سكني       |
| رقم المخطط | 213          | الحي       | حي الأندلس |
| رقم القطعة | 8            | شيك الدخول | 10,000     |