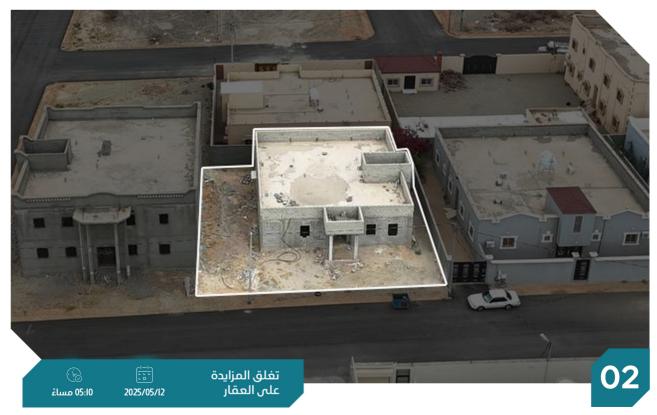

العقار عبارة عن دور أرضى غير مكتمل البناء - مكون من :- 3 غرف و2 دورات مياه ومطبخ .

| 749.50 م2     | المساحة م٢ | دور أرضي     | النوع      |
|---------------|------------|--------------|------------|
| سڪني          | الاستخدام  | 393318022234 | رقم الصك   |
| ملحق الجرد 30 | الحي       | ب/ك/30       | رقم المخطط |
| 5,000         | شيك الدخول | 125          | رقم القطعة |

#### معلومات إضافية

الملاحظات :

- العقار غير مشطب والاسوار غير مبنية
- الحد الجنوبي ( الشارع ) يتجه ناحية الجنوب الشرقي قليلا وغير مؤثر علي موقع العقار .
  - رقم المخطط غير مذكور بالصك وحسب الامانة 30 /ك / ب
  - العقار غير مكتمل البناء بالكامل وينقصة جميع التشطيبات