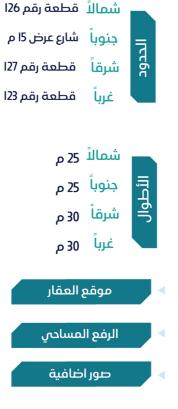

العقار عبارة عن دور أرضى غير مكتمل البناء - مكون من :- 3 غرف و2 دورات مياه ومطبخ .

| 749.50 م2     | المساحة م٢ | دور أرضي     | النوع      |
|---------------|------------|--------------|------------|
| سڪني          | الاستخدام  | 393318022234 | رقم الصك   |
| ملحق الجرد 30 | الحي       | ب/ك/30       | رقم المخطط |
| 5,000         | شيك الدخول | 125          | رقم القطعة |

#### معلومات إضافية

الملاحظات :

- العقار غير مشطب والاسوار غير مبنية
- الحد الجنوبي ( الشارع ) يتجه ناحية الجنوب الشرقي قليلا وغير مؤثر علي موقع العقار .
  - رقم المخطط غير مذكور بالصك وحسب الامانة 30 /ك / ب
  - العقار غير مكتمل البناء بالكامل وينقصة جميع التشطيبات