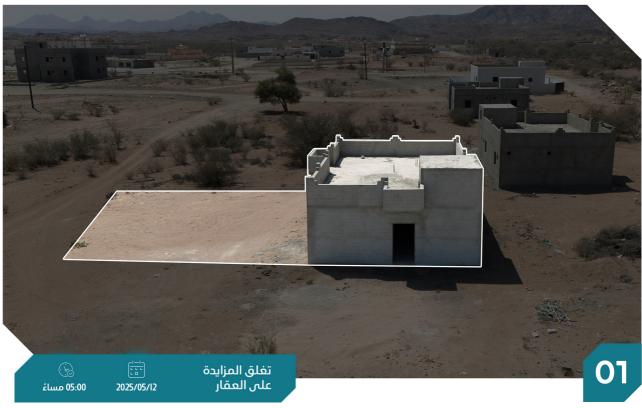

العقار عبارة عن دور أرضى غير مكتمل البناء - مكون من :- 3 غرف و2 دورات مياه ومطبخ .

| 749.50 م2     | المساحة م٢ | دور أرضي     | النوع      |
|---------------|------------|--------------|------------|
| سڪني          | الاستخدام  | 393318022234 | رقم الصك   |
| ملحق الجرد 30 | الحي       | ب/ك/30       | رقم المخطط |
| 5,000         | شيك الدخول | 125          | رقم القطعة |

#### معلومات إضافية

الملاحظات :

- العقار غير مشطب والاسوار غير مبنية
- الحد الجنوبي ( الشارع ) يتجه ناحية الجنوب الشرقي قليلا وغير مؤثر علي موقع العقار .
  - رقم المخطط غير مذكور بالصك وحسب الامانة 30 /ك / ب
  - العقار غير مكتمل البناء بالكامل وينقصة جميع التشطيبات