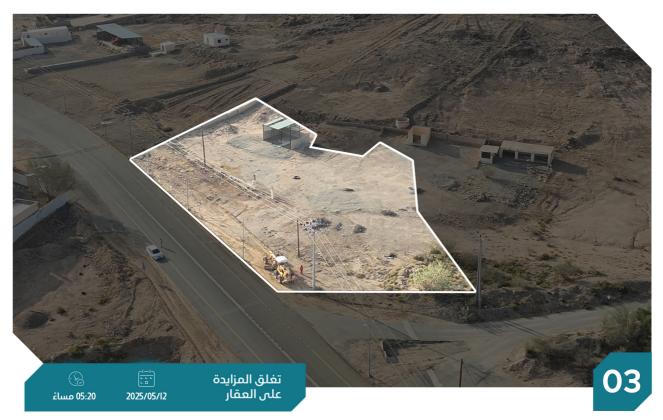

| النوع      | أرض سكنية    | المساحة م٢ | 3712 م2 |
|------------|--------------|------------|---------|
| رقم الصك   | 675201000401 | الاستخدام  | سكني    |
| رقم المخطط | -            | الحي       | العقيق  |
| رقم القطعة | -            | شيك الدخول | 25,000  |

#### الملاحظات :

- يوجد أعمدة واسلاك كهرباء داخل حدود الارض .
  - يوجد عداد كهرباء .
- يوجد اختلاف في الحدود والاطوال في الحد الجنوبي والغربي مابين الصك والطبيعة حيث أن: - الحد الجنوبي حسب الصك الجبل وبقية ملك الغير بطول كلي للضلع 107.90 م وحسب الصك المجموع 7,90 م وحسب الطبيعة بقية ملك الغير بطول كلي للضلع 107.90 م . - الحد الغربي حسب الصك ملك الغير الزراعي بطول كلي للضلع 69 م وحسب الطبيعة شاء وسفات ويشرع م حيقية ولك الأفير برطوا كلي للضلع 69 م
  - شارع مسفلت عرض 5 م وبقية ملك الغير بطول كلي للضلع 69 م . - لايوجد سور فاصل بين بقية ملك الغير في الحد الجنوبي على حسب الصك .
    - اليوبد سور عاطن بين بليبه فلك العير عان اللد الجلوبي عان فسب ال بالمدح داذا الدمج دن من مظلة مسها الالتها
      - يوجد داخل حدود الارض جزء من مظلة ويسهل إزالتها .