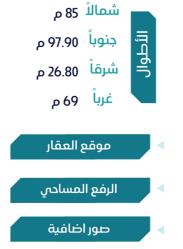

#### الملاحظات :

- طول الحد الشمالي حسب الصك 28 م وحسب الطبيعة 25.75 م
- طول الحد الشرقي حسب الصك 83 م وحسب الطبيعة 82.44 م
- طول الحد الجنوبي حسب الصك 27 م وحسب الطبيعة 28.95 م
- طول الحد الغربي حسب الصك ٦١ م وحسب الطبيعة 73.69 م
- مساحة الارض حسب المذكور بالصك 2194.50 وعند تطبيق اطوال الصك
  - المساحة 2058.03 والمساحة علي الطبيعة 2058.03 م
- لا يوجد شوراع علي حدود العقار بالصك ويوجد مدخل ترابي عرض 3 م من عند الجار الشمالي يؤدي الي العقار