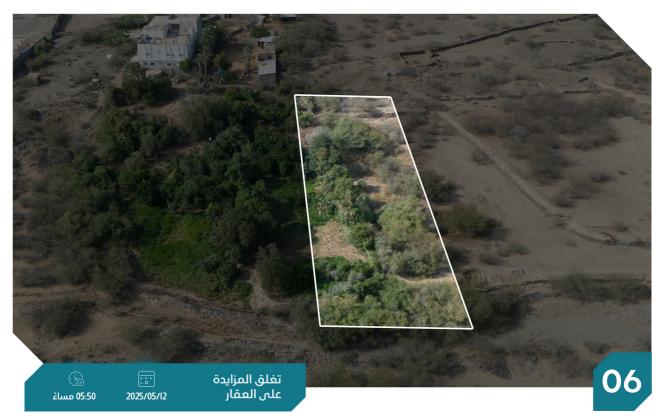

العقار عبارة عن أرض زراعية – حي الشوق بالاحسبه بالمخواه .

|                   | =      |        |                |            |              |            |
|-------------------|--------|--------|----------------|------------|--------------|------------|
| الجبل<br>ملك الغب | جنوبا  | الحدود | 600 م2         | المساحة م٢ | أرض زراعية   | النوع      |
| ملك الغي          | شرقاً  | בפב    | زراعي          | الاستخدام  | 372302008986 | رقم الصك   |
| ملك الغي          | غرباً  |        | الشوق بالاحسبه | الحي       | -            | رقم المخطط |
|                   |        |        | 5,000          | شيك الدخول | -            | رقم القطعة |
| 2ا م              | شمالاً |        |                |            |              |            |
| 210               | حنوباً | ΙŪ     |                |            |              |            |

#### معلومات إضافية

الملاحظات :

- حسب الصك والطبيعة لا يوجد شوراع علي حدود العقار
  - الدخول للعقار من الجهة الجنوبية

شمالاً الجبل