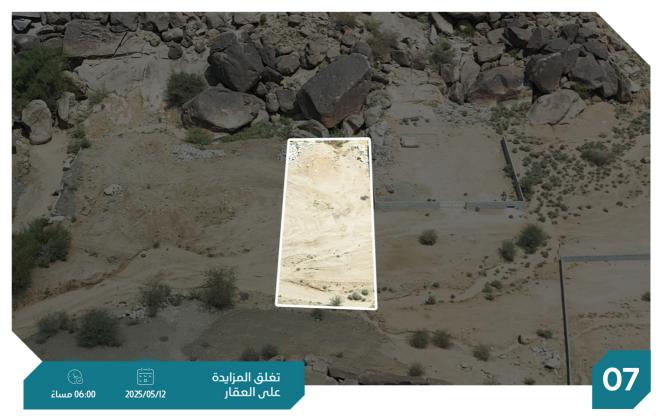

- يوجد إختلاف في رقم المُخطط مابين الصك ومخططات الامانة وديث أنه رقم المخطط في الصك 4 وفي المخططات مخطط شعبة وقاريز بالعقيق لذوي الدخل المحدود .

العقار عبارة عن أرض زراعية – حي الحجرة .

|     | أرض زراعية   | المساحة م٢ | 32,693.19 م2 |
|-----|--------------|------------|--------------|
| عك  | 560614000790 | الاستخدام  | زراعي        |
| خطط | -            | الحي       | وقادا        |
| معة | -            | شيك الدخول | 25,000       |