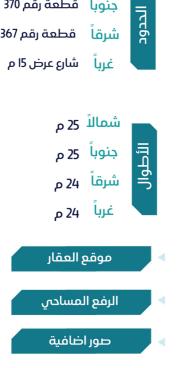

#### معلومات إضافية

الملاحظات :

- لم يتم بناء سور لكامل العقار .
  - يوجد ترحيل بالمخطط
- العقار غير مكتمل البناء بالكامل وينقصة جميع التشطيبات

شمالاً قطعة رقم 366

جنوباً قطعة رقم 370

شرقاً قطعة رقم 367

العقار عبارة عن أرض سكنية – حي العقيق .

| النوع      | أرض سكنية    | المساحة م٢ | 3712 م2 |
|------------|--------------|------------|---------|
| رقم الصك   | 675201000401 | الاستخدام  | سكني    |
| رقم المخطط | -            | الحي       | العقيق  |
| رقم القطعة | -            | شيك الدخول | 25,000  |