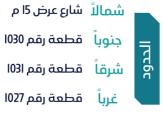

العقار عبارة عن أرض سكنية – حي وقادا .

| النوع      | أرض سكنية    | المساحة م٢ | 578.50 م2 |  |
|------------|--------------|------------|-----------|--|
| رقم الصك   | 775203002453 | الاستخدام  | سڪني      |  |
| رقم المخطط | 4            | الحي       | وقادا     |  |
| رقم القطعة | 1029         | شيك الدخول | 5,000     |  |

#### الملاحظات :

- يوجد إختلاف في الحدود مابين الصك والطبيعة في الحد الجنوبي حيث انه حسب الصك قطعة رقم 1030 بطول 10.50 م و حسب الطبيعة قطعة رقم 1030 والقطعة رقم 1028 بطول 15.5 م . - يوجد إنخفاض بسيط في الارض عن الشارع .