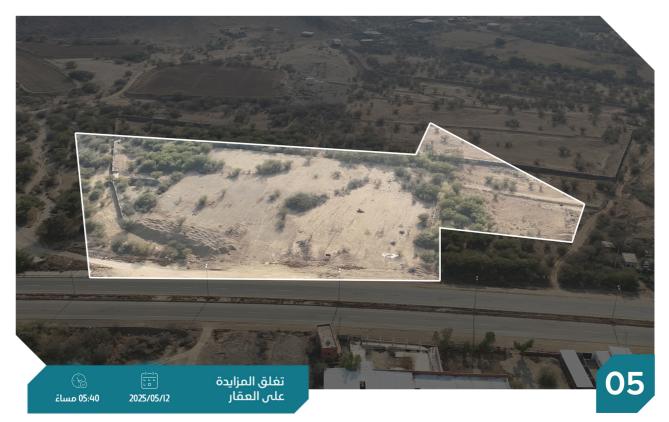

- يوجد إختلاف في رقم المُخطط مابين الصك ومخططات الامانة وديث أنه رقم المخطط في الصك 4 وفي المخططات مخطط شعبة وقاريز بالعقيق لذوي الدخل المحدود .

العقار عبارة عن أرض زراعية – حي الحجرة .

|     | أرض زراعية   | المساحة م٢ | 32,693.19 م2 |
|-----|--------------|------------|--------------|
| عك  | 560614000790 | الاستخدام  | زراعي        |
| خطط | -            | الحي       | وقادا        |
| معة | -            | شيك الدخول | 25,000       |

| افيه | ت إط | علومار | b |
|------|------|--------|---|
|      |      | -      |   |

المميزات : - يوجد بئر

العقار عبارة عن أرض زراعية – حي قلوة .

| 2194.50 م2 | المساحة م٢ | أرض زراعية   | النوع      |
|------------|------------|--------------|------------|
| زراعى      | الاستخدام  | 572303000717 | رقم الصك   |
| قلوة       | الحي       | -            | رقم المخطط |
| 5,000      | شيك الدخول | -            | رقم القطعة |

#### الملاحظات :

- طول الحد الشمالي حسب الصك 28 م وحسب الطبيعة 25.75 م
- طول الحد الشرقي حسب الصك 83 م وحسب الطبيعة 82.44 م
- طول الحد الجنوبي حسب الصك 27 م وحسب الطبيعة 28.95 م
- طول الحد الغربي حسب الصك ٦١ م وحسب الطبيعة 73.69 م
- مساحة الارض حسب المذكور بالصك 2194.50 وعند تطبيق اطوال الصك
  - المساحة 2058.03 والمساحة علي الطبيعة 2058.03 م
- لا يوجد شوراع علي حدود العقار بالصك ويوجد مدخل ترابي عرض 3 م من عند الجار الشمالي يؤدي الي العقار