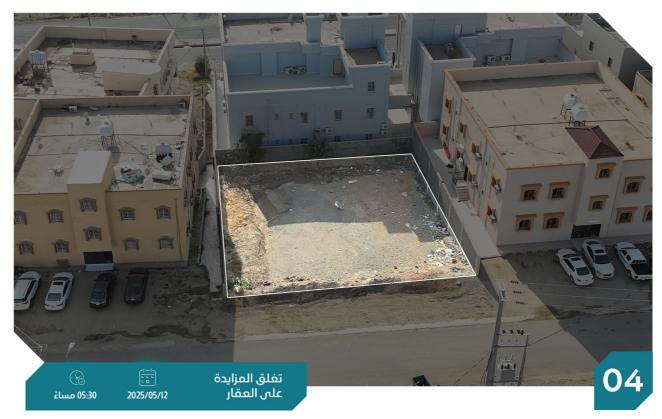

| افيه | ت إط | علومار | b |
|------|------|--------|---|
|      |      | -      |   |

المميزات : - يوجد بئر

العقار عبارة عن أرض زراعية – حي قلوة .

| 2194.50 م2 | المساحة م٢ | أرض زراعية   | النوع      |
|------------|------------|--------------|------------|
| زراعى      | الاستخدام  | 572303000717 | رقم الصك   |
| قلوة       | الحي       | -            | رقم المخطط |
| 5,000      | شيك الدخول | -            | رقم القطعة |