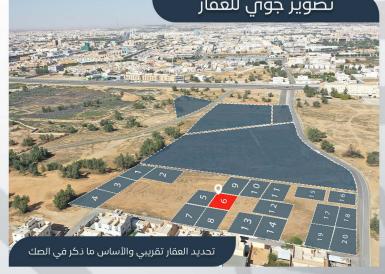

### <sup>2</sup> **522**,14

تفاصيل العقار السادس

| ے ــی<br>غاف (القویع) | مدینة ال<br>یدة ا <sub>ال</sub> |            |              |  |  |
|-----------------------|---------------------------------|------------|--------------|--|--|
| شحن المحفظة           | المساحة                         | رقم القطعة | رقم الصك     |  |  |
| 业 20,000              | 522,14 م²                       | 6          | 562515003218 |  |  |

### الحدود والأكوال

شمالاً | قطعة رقم 5 بطول: (25) م

جِنُوباً | شارع عرض 10 م بطول (25) م.

شَرقاً | ممر مشاة عرض 5 م بطول (21.1) م

غرباً | قطعة رقم 8 بطول (20.7) م

مزاد المجد

ارض سكنية

صوير جوى للعقار