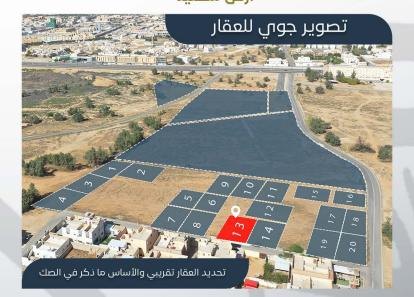

### تفاصيل العقارات

|                                             |                                         |                  | 01                         |
|---------------------------------------------|-----------------------------------------|------------------|----------------------------|
| الحـــى<br>الغاف (القويع)                   | مدینة <u> </u><br>یدة                   |                  | أرذ                        |
| شحن المحفظة                                 | المساحة                                 | رقم القطعة       | رقم الصك                   |
| 20,000 ياك                                  | 618,76 م²                               | 1                | 462507009402               |
| الحــى<br>الغاف (القويع)                    | لمدينة<br>ريدة                          |                  | <b>02</b> أرذ              |
| شحن المحفظة                                 | المساحة                                 | رقم القطعة       | رقم الصك                   |
| 20,000 <b>يال</b> ـ                         | 422 <u>.</u> 9 م²                       | 2                | 962504011716               |
| الحـــى<br>الغاف (القويع)                   | لمدينة<br>ريدة                          | - اب             |                            |
| شحن المحفظة                                 | المساحة                                 | رقم القطعة       | رقم الصك                   |
| 20,000 <u>ال</u> ـ                          | 607,22 م²                               | 3                | 362512008826               |
| الحــى<br>الغاف (القويع)                    | لمدينة<br>بريدة                         |                  | <b>04</b>                  |
| شحن المحفظة                                 | المساحة                                 | رقم القطعة       | رقم الصك                   |
| 20,000 <b>يلا</b>                           | 583,36 م²                               | 4                | 362512008827               |
| الحـــى<br>الغاف (القويع)                   | لمدينة<br>بريدة                         |                  | ر <sub>اره</sub>           |
| شحن المحفظة 20,000 ي <b>لا</b>              | المساحة                                 | رقم القطعة       | رقم الصك                   |
|                                             | 499,82 م²                               | 5                | 362515003221               |
| الحــى                                      | لمدينة                                  | 2                | <b>06</b>                  |
| الغاف (القويع)                              | ريدة                                    |                  | أرض                        |
| شحن المحفظة 20,000 الح                      | المساحة                                 | رقم القطعة       | رقم الصك                   |
|                                             | 522,14 م²                               | 6                | 562515003218               |
| الحــى<br>الغاف (القويع)                    | لمدينة<br>ريدة                          |                  | <b>07</b>                  |
| شحن المحفظة                                 | المساحة                                 | رقم القطعة       | رقم الصك                   |
| 20,000 <b>يلا</b>                           | 499.82 م²                               | <b>7</b>         | 462515003217               |
| الحــى                                      | لمدينة                                  |                  | 0 <b>8</b>                 |
| الغاف (القويع)                              | ريدة                                    |                  | أرخ                        |
| شحن المحفظة                                 | المساحة                                 | رقم القطعة       | رقم الصك                   |
| 20,000 <b>يلا</b>                           | 514,84 م²                               | 8                | 562515003218               |
| الحــى<br>الغاف (القويع)                    | لمدينة<br>بريدة                         |                  | o <sub>j</sub> i <b>09</b> |
| شحن المحفظة 20,000 <b>يلا</b>               | المساحة                                 | رقم القطعة       | رقم الصك                   |
|                                             | 602,24 م²                               | 9                | 662512008263               |
| الحــى<br>الغاف (القويع)                    | لمدينة<br>ريدة                          |                  | أرد                        |
| شحن المحفظة ( 20,000 الح                    | المساحة                                 | رقم القطعة       | رقم الصك                   |
|                                             | 585 م²                                  | 10               | 362512008762               |
| الحـــى<br>الغاف (القويع)                   | لمدينة<br>ريدة                          |                  | <b>11</b> أرخ              |
| شحن المحفظة على 20,000                      | المساحة                                 | رقم القطعة       | رقم الصك                   |
|                                             | 604,52 م²                               | 11               | 262512008761               |
| الحــی                                      | المدينة                                 |                  | أرض                        |
| الغاف (القويع)<br>شحن المحفظة<br>20,000 يال | بريـدة<br>المساحة<br>591.8 م²           | رقم القطعة<br>12 | رقم الصك<br>362513012144   |
|                                             | ,,,,,,,,,,,,,,,,,,,,,,,,,,,,,,,,,,,,,,, |                  | 302313012111               |