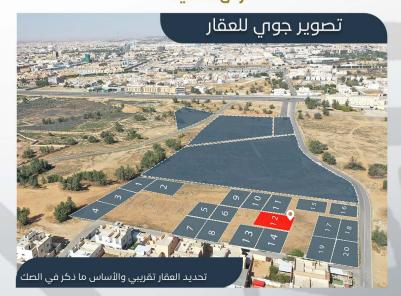

# <sup>2</sup>م 598,5

تفاصيل العقار الرابع عشر

المدينة الحــى أرض القطعة المساحة المحفظة (20,000 يلاء على 20,000 الغاف (14 على 20,000 الغاف

— مزاد المجد *أ* 

### الحدود والأكوال

شمالاً | قطعة رقم 13 بطول (30) م

جنوباً | شارع عرض 10 م بطول (30) م

شرقاً | جزء من القطة رقم 12 بطول (20) م

غربـاً | شارع عرض 12 م بطول (20) م

مزاد المجد

ارض سكنية

تصوير جوري للعقار