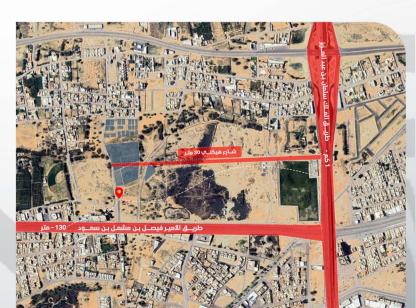

موقع العقار : منطقة القصيم | حي الغاف - مدينة بريدة رقم المخطط : 131 / 2 / ق

استثمر في قلب القصيم – موقع استراتيجي وخدمات متكاملة

في أحد أفضل المواقع في منطقة القصيم، نقدم لكم فرصة استثمارية فريدة في مخطـط عقـاري حديـث يجمـع بيـن الموقـع المثالـي والخدمـات المتكاملـة، ليمنحـك أسـلوب حيـاة راقٍ واستثمار ًا مستدام ًا.

### الحدود والأكوال

شمالاً |جار بطول: (25) م

جِـنوباً | قطعة رقم 2 وشارع عرض 10 م بطول (26.3) م.

شَرِقاً | بقية الملك بطول (25) م

مربـــاً | قطعة رقم 3 بطول (22.3) م

مزاد المجد

· · · · · · · ·

المساحق