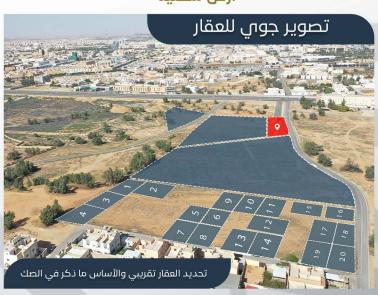

# الحقار **الرابع**

**∀** اضغط للوصول لموقع العقار

### المساحق

<sup>2</sup>م 583,36

تفاصيل العقار الرابع

| لحـــى<br>غاف (القويع) | مدینة اا<br>یدة ا |            | أرد          |
|------------------------|-------------------|------------|--------------|
| شحن المحفظة            | المساحة           | رقم القطعة | رقم الصك     |
| 20,000 <b>بل</b>       | 583,36 م2         | 4          | 362512008827 |