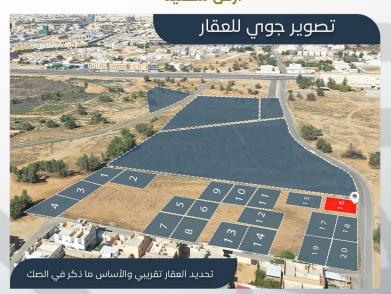

### المساحق

<sup>2</sup>ه 605,37

تفاصيل العقار السادس عشر

| لحــــى                                                                                                        | مدینة ا        | 100.000    | <b>16</b>    |
|----------------------------------------------------------------------------------------------------------------|----------------|------------|--------------|
| غاف (القويع)                                                                                                   | ی <i>د</i> ة ا |            | أرض          |
| شحن المحفظة على المحفظة على المحفظة المحلودة المحلودة المحلودة المحلودة المحلودة المحلودة المحلودة المحلودة ال | المساحة        | رقم القطعة | رقم الصك     |
|                                                                                                                | 605,37 م²      | <b>16</b>  | 762515003219 |