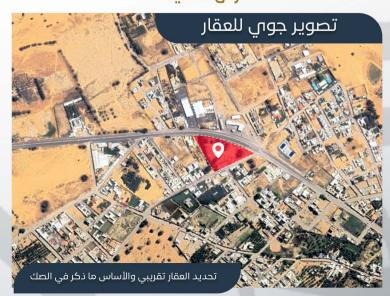

# الحقار **الرابع**

**∀** اضغط للوصول لموقع العقار

### المساحق

<sup>2</sup>م 583,36

تفاصيل العقار الرابع

| لحـــى<br>غاف (القويع) | مدینة اا<br>یدة ا |            | أرد          |
|------------------------|-------------------|------------|--------------|
| شحن المحفظة            | المساحة           | رقم القطعة | رقم الصك     |
| 20,000 <b>بل</b>       | 583,36 م2         | 4          | 362512008827 |