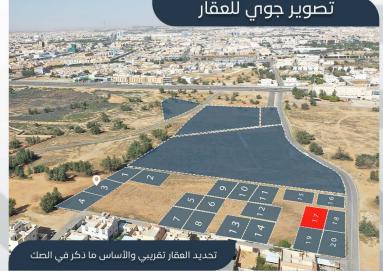

# <sup>2</sup> م 599,87

تفاحبيل العقار السابع عشر

| لحــــى           | مدینة ال       |            | <b>17</b>    |
|-------------------|----------------|------------|--------------|
| غاف (القويع)      | ی <i>د</i> ة ا |            | أرض          |
| شحن المحفظة       | المساحة        | رقم القطعة | رقم الصك     |
| 20,000 <b>يلا</b> | 599,87 م²      | <b>17</b>  | 462515003215 |