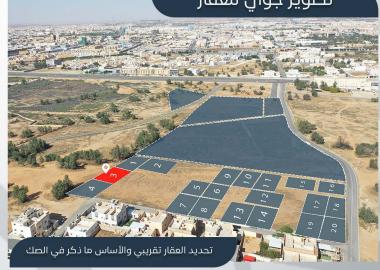

### تفاصيل العقارات

|                                             |                                         |                  | 01                         |
|---------------------------------------------|-----------------------------------------|------------------|----------------------------|
| الحـــى<br>الغاف (القويع)                   | مدینة <u> </u><br>یدة                   |                  | أرذ                        |
| شحن المحفظة                                 | المساحة                                 | رقم القطعة       | رقم الصك                   |
| 20,000 ياك                                  | 618,76 م²                               | 1                | 462507009402               |
| الحــى<br>الغاف (القويع)                    | لمدينة<br>ريدة                          |                  | <b>02</b> أرذ              |
| شحن المحفظة                                 | المساحة                                 | رقم القطعة       | رقم الصك                   |
| 20,000 <b>يال</b> ـ                         | 422 <u>.</u> 9 م²                       | 2                | 962504011716               |
| الحـــى<br>الغاف (القويع)                   | لمدينة<br>ريدة                          | - اب             |                            |
| شحن المحفظة                                 | المساحة                                 | رقم القطعة       | رقم الصك                   |
| 20,000 <u>ال</u> ـ                          | 607,22 م²                               | 3                | 362512008826               |
| الحــى<br>الغاف (القويع)                    | لمدينة<br>بريدة                         |                  | <b>04</b>                  |
| شحن المحفظة                                 | المساحة                                 | رقم القطعة       | رقم الصك                   |
| 20,000 <b>يلا</b>                           | 583,36 م²                               | 4                | 362512008827               |
| الحـــى<br>الغاف (القويع)                   | لمدينة<br>بريدة                         |                  | ر <sub>اره</sub>           |
| شحن المحفظة 20,000 ي <b>لا</b>              | المساحة                                 | رقم القطعة       | رقم الصك                   |
|                                             | 499,82 م²                               | 5                | 362515003221               |
| الحــى                                      | لمدينة                                  | 2                | <b>06</b>                  |
| الغاف (القويع)                              | ريدة                                    |                  | أرض                        |
| شحن المحفظة 20,000 الح                      | المساحة                                 | رقم القطعة       | رقم الصك                   |
|                                             | 522,14 م²                               | 6                | 562515003218               |
| الحــى<br>الغاف (القويع)                    | لمدينة<br>ريدة                          |                  | <b>07</b>                  |
| شحن المحفظة                                 | المساحة                                 | رقم القطعة       | رقم الصك                   |
| 20,000 <b>يلا</b>                           | 499.82 م²                               | <b>7</b>         | 462515003217               |
| الحــى                                      | لمدينة                                  |                  | 0 <b>8</b>                 |
| الغاف (القويع)                              | ريدة                                    |                  | أرخ                        |
| شحن المحفظة                                 | المساحة                                 | رقم القطعة       | رقم الصك                   |
| 20,000 <b>يلا</b>                           | 514,84 م²                               | 8                | 562515003218               |
| الحــى<br>الغاف (القويع)                    | لمدينة<br>بريدة                         |                  | o <sub>j</sub> i <b>09</b> |
| شحن المحفظة 20,000 <b>يلا</b>               | المساحة                                 | رقم القطعة       | رقم الصك                   |
|                                             | 602,24 م²                               | 9                | 662512008263               |
| الحــى<br>الغاف (القويع)                    | لمدينة<br>ريدة                          |                  | أرد                        |
| شحن المحفظة ( 20,000 الح                    | المساحة                                 | رقم القطعة       | رقم الصك                   |
|                                             | 585 م²                                  | 10               | 362512008762               |
| الحـــى<br>الغاف (القويع)                   | لمدينة<br>ريدة                          |                  | <b>11</b> أرخ              |
| شحن المحفظة على 20,000                      | المساحة                                 | رقم القطعة       | رقم الصك                   |
|                                             | 604,52 م²                               | 11               | 262512008761               |
| الحــی                                      | المدينة                                 |                  | أرض                        |
| الغاف (القويع)<br>شحن المحفظة<br>20,000 يال | بريـدة<br>المساحة<br>591.8 م²           | رقم القطعة<br>12 | رقم الصك<br>362513012144   |
|                                             | ,,,,,,,,,,,,,,,,,,,,,,,,,,,,,,,,,,,,,,, |                  | 302313012111               |

المساحق

618,76 م<sup>2</sup>

تفاصيل العقار الأول

| حـــى<br>غاف (القويع) | مدينة الليدة ال |            | أرخ          |
|-----------------------|-----------------|------------|--------------|
| شحن المحفظة           | المساحة         | رقم القطعة | رقم الصك     |
| <b>业</b> 20,000       | 618.76 م2       | 1          | 462507009402 |