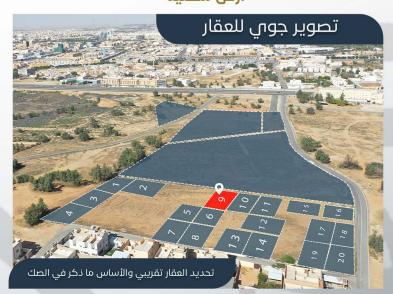

### تفاصيل العقارات

|                                             |                                         |                  | 01                         |
|---------------------------------------------|-----------------------------------------|------------------|----------------------------|
| الحـــى<br>الغاف (القويع)                   | مدینة <u> </u><br>یدة                   |                  | أرذ                        |
| شحن المحفظة                                 | المساحة                                 | رقم القطعة       | رقم الصك                   |
| 20,000 ياك                                  | 618,76 م²                               | 1                | 462507009402               |
| الحــى<br>الغاف (القويع)                    | لمدينة<br>ريدة                          |                  | <b>02</b> أرذ              |
| شحن المحفظة                                 | المساحة                                 | رقم القطعة       | رقم الصك                   |
| 20,000 <b>يال</b> ـ                         | 422 <u>.</u> 9 م²                       | 2                | 962504011716               |
| الحـــى<br>الغاف (القويع)                   | لمدينة<br>ريدة                          | - اب             |                            |
| شحن المحفظة                                 | المساحة                                 | رقم القطعة       | رقم الصك                   |
| 20,000 <u>ال</u> ـ                          | 607,22 م²                               | 3                | 362512008826               |
| الحــى<br>الغاف (القويع)                    | لمدينة<br>بريدة                         |                  | <b>04</b>                  |
| شحن المحفظة                                 | المساحة                                 | رقم القطعة       | رقم الصك                   |
| 20,000 <b>يلا</b>                           | 583,36 م²                               | 4                | 362512008827               |
| الحـــى<br>الغاف (القويع)                   | لمدينة<br>بريدة                         |                  | ر <sub>اره</sub>           |
| شحن المحفظة 20,000 ي <b>لا</b>              | المساحة                                 | رقم القطعة       | رقم الصك                   |
|                                             | 499,82 م²                               | 5                | 362515003221               |
| الحــى                                      | لمدينة                                  | 2                | <b>06</b>                  |
| الغاف (القويع)                              | ريدة                                    |                  | أرض                        |
| شحن المحفظة 20,000 الح                      | المساحة                                 | رقم القطعة       | رقم الصك                   |
|                                             | 522,14 م²                               | 6                | 562515003218               |
| الحــى<br>الغاف (القويع)                    | لمدينة<br>ريدة                          |                  | <b>07</b>                  |
| شحن المحفظة                                 | المساحة                                 | رقم القطعة       | رقم الصك                   |
| 20,000 <b>يلا</b>                           | 499.82 م²                               | <b>7</b>         | 462515003217               |
| الحــى                                      | لمدينة                                  |                  | 0 <b>8</b>                 |
| الغاف (القويع)                              | ريدة                                    |                  | أرخ                        |
| شحن المحفظة                                 | المساحة                                 | رقم القطعة       | رقم الصك                   |
| 20,000 <b>يلا</b>                           | 514,84 م²                               | 8                | 562515003218               |
| الحــى<br>الغاف (القويع)                    | لمدينة<br>بريدة                         |                  | o <sub>j</sub> i <b>09</b> |
| شحن المحفظة 20,000 <b>يلا</b>               | المساحة                                 | رقم القطعة       | رقم الصك                   |
|                                             | 602,24 م²                               | 9                | 662512008263               |
| الحــى<br>الغاف (القويع)                    | لمدينة<br>ريدة                          |                  | أرد                        |
| شحن المحفظة ( 20,000 الح                    | المساحة                                 | رقم القطعة       | رقم الصك                   |
|                                             | 585 م²                                  | 10               | 362512008762               |
| الحـــى<br>الغاف (القويع)                   | لمدينة<br>ريدة                          |                  | <b>11</b> أرخ              |
| شحن المحفظة على 20,000                      | المساحة                                 | رقم القطعة       | رقم الصك                   |
|                                             | 604,52 م²                               | 11               | 262512008761               |
| الحــی                                      | المدينة                                 |                  | أرض                        |
| الغاف (القويع)<br>شحن المحفظة<br>20,000 يال | بريـدة<br>المساحة<br>591.8 م²           | رقم القطعة<br>12 | رقم الصك<br>362513012144   |
|                                             | ,,,,,,,,,,,,,,,,,,,,,,,,,,,,,,,,,,,,,,, |                  | 302313012111               |

المساحق

618,76 م<sup>2</sup>

تفاصيل العقار الأول

| حـــى<br>غاف (القويع) | مدينة الليدة ال |            | أرخ          |
|-----------------------|-----------------|------------|--------------|
| شحن المحفظة           | المساحة         | رقم القطعة | رقم الصك     |
| <b>业</b> 20,000       | 618.76 م2       | 1          | 462507009402 |

### الحدود والأكوال

شمالاً |جار بطول: (25) م

جِـنوباً | قطعة رقم 2 وشارع عرض 10 م بطول (26.3) م.

شَرِقاً | بقية الملك بطول (25) م

مربـــاً | قطعة رقم 3 بطول (22.3) م

مزاد المجد

· · · · · · · ·

المساحق