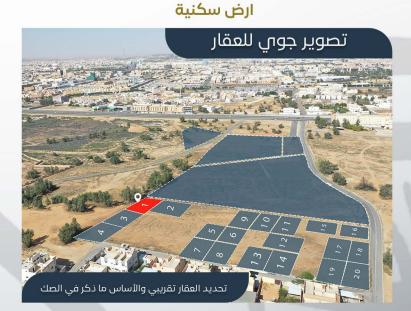

### تفاصيل العقارات

|                                             |                                         |                  | 01                         |
|---------------------------------------------|-----------------------------------------|------------------|----------------------------|
| الحـــى<br>الغاف (القويع)                   | مدینة <u> </u><br>یدة                   |                  | أرذ                        |
| شحن المحفظة                                 | المساحة                                 | رقم القطعة       | رقم الصك                   |
| 20,000 ياك                                  | 618,76 م²                               | 1                | 462507009402               |
| الحــى<br>الغاف (القويع)                    | لمدينة<br>ريدة                          |                  | <b>02</b> أرذ              |
| شحن المحفظة                                 | المساحة                                 | رقم القطعة       | رقم الصك                   |
| 20,000 <b>يال</b> ـ                         | 422 <u>.</u> 9 م²                       | 2                | 962504011716               |
| الحـــى<br>الغاف (القويع)                   | لمدينة<br>ريدة                          | - اب             |                            |
| شحن المحفظة                                 | المساحة                                 | رقم القطعة       | رقم الصك                   |
| 20,000 <u>ال</u> ـ                          | 607,22 م²                               | 3                | 362512008826               |
| الحــى<br>الغاف (القويع)                    | لمدينة<br>بريدة                         |                  | <b>04</b>                  |
| شحن المحفظة                                 | المساحة                                 | رقم القطعة       | رقم الصك                   |
| 20,000 <b>يلا</b>                           | 583,36 م²                               | 4                | 362512008827               |
| الحـــى<br>الغاف (القويع)                   | لمدينة<br>بريدة                         |                  | ر <sub>اره</sub>           |
| شحن المحفظة 20,000 ي <b>لا</b>              | المساحة                                 | رقم القطعة       | رقم الصك                   |
|                                             | 499,82 م²                               | 5                | 362515003221               |
| الحــى                                      | لمدينة                                  | 2                | <b>06</b>                  |
| الغاف (القويع)                              | ريدة                                    |                  | أرض                        |
| شحن المحفظة 20,000 الح                      | المساحة                                 | رقم القطعة       | رقم الصك                   |
|                                             | 522,14 م²                               | 6                | 562515003218               |
| الحــى<br>الغاف (القويع)                    | لمدينة<br>ريدة                          |                  | <b>07</b>                  |
| شحن المحفظة                                 | المساحة                                 | رقم القطعة       | رقم الصك                   |
| 20,000 <b>يلا</b>                           | 499.82 م²                               | <b>7</b>         | 462515003217               |
| الحــى                                      | لمدينة                                  |                  | 0 <b>8</b>                 |
| الغاف (القويع)                              | ريدة                                    |                  | أرخ                        |
| شحن المحفظة                                 | المساحة                                 | رقم القطعة       | رقم الصك                   |
| 20,000 <b>يلا</b>                           | 514,84 م²                               | 8                | 562515003218               |
| الحــى<br>الغاف (القويع)                    | لمدينة<br>بريدة                         |                  | o <sub>j</sub> i <b>09</b> |
| شحن المحفظة 20,000 <b>يلا</b>               | المساحة                                 | رقم القطعة       | رقم الصك                   |
|                                             | 602,24 م²                               | 9                | 662512008263               |
| الحــى<br>الغاف (القويع)                    | لمدينة<br>ريدة                          |                  | أرد                        |
| شحن المحفظة ( 20,000 الح                    | المساحة                                 | رقم القطعة       | رقم الصك                   |
|                                             | 585 م²                                  | 10               | 362512008762               |
| الحـــى<br>الغاف (القويع)                   | لمدينة<br>ريدة                          |                  | <b>11</b> أرخ              |
| شحن المحفظة على 20,000                      | المساحة                                 | رقم القطعة       | رقم الصك                   |
|                                             | 604,52 م²                               | 11               | 262512008761               |
| الحــی                                      | المدينة                                 |                  | أرض                        |
| الغاف (القويع)<br>شحن المحفظة<br>20,000 يال | بريـدة<br>المساحة<br>591.8 م²           | رقم القطعة<br>12 | رقم الصك<br>362513012144   |
|                                             | ,,,,,,,,,,,,,,,,,,,,,,,,,,,,,,,,,,,,,,, |                  | 302313012111               |

| لحـی                                        | مدینة <sub> </sub> ا           |                         | أرضِ <b>13</b>           |
|---------------------------------------------|--------------------------------|-------------------------|--------------------------|
| لغاف (القويع)                               | المساحة                        | رقم القطعة              | رقم الصك                 |
| 上 20,000                                    | 595,41 م <sup>2</sup> 2        | 13                      | 762515003216             |
| الحـــى<br>الغاف (القويع)                   | لمدينة<br>ريدة ا               | ع اب                    | أرذ                      |
| شحن المحفظة 20,000 يلا                      | المساحة<br>598.5 م²            | رقم القطعة<br><b>14</b> | رقم الصك<br>362515003213 |
| الحـــى<br>الغاف (القويع)                   | لمدينة  <br>ريدة               |                         | <b>15</b> أرذ            |
| شحن المحفظة  <br>20,000 يا <b>ا</b>         | المساحة<br>575,39 م²           | رقم القطعة<br>15        | رقم الصك<br>161515003220 |
| الحي                                        | المدينة                        |                         | أره                      |
| الغاف (القويع)<br>شحن المحفظة<br>20,000 يال | بريدة<br>المساحة<br>605,37 م²  | رقم القطعة              | رقم الصك<br>762515003219 |
|                                             |                                |                         | 17                       |
| الحــى<br>الغاف (القويع)<br>شحن المحفظة     | المدينة<br>بريدة<br>المساحة    |                         | آرد<br>رقم الصك          |
| 业 20,000                                    | 599,87 م2                      | 17                      | 462515003215             |
| الحــى<br>الغاف (القويع)                    | المدينة<br>بريدة               |                         | أره                      |
| شحن المحفظة<br>20,000 ي <b>ائ</b>           | المساحة<br>599,87 م²           | رقم القطعة<br>18        | رقم الصك<br>362515003208 |
| الحـــى<br>الغاف (القويع)                   | المدينة<br>بريدة               | ض ا                     | أرم                      |
| شحن المحفظة<br>20,000 <b>يار</b>            | المساحة<br>600 م²              | رقم القطعة<br>19        | رقم الصك<br>862515003211 |
| الحي                                        | المدينة                        | ئ                       | أرذ                      |
| الغاف (القويع)<br>شحن المحفظة<br>20,000 الح | بريـدة<br>المساحة<br>599.86 م² | رقم القطعة<br>20        | رقم الصك<br>362515003212 |
| الحي                                        | المدينة ا                      |                         | 21                       |
| الغاف (القويع)<br>شحن المحفظة               | بريدة المساحة                  | _                       | ارد<br>رقم الصك          |
| # 30,000<br>□                               | 2, 30,416.5 م <sup>2</sup>     | بدون                    | 362507008840             |
| الحــى<br>الغاف (القويع)                    | المدينة<br>بري <i>د</i> ة      | غن                      | أره                      |
| شحن المحفظة<br>30,000 <u>ال</u>             | المساحة<br>9,282.64 م²         | رقم القطعة<br>بدون      | رقم الصك<br>962514007395 |
| الحـــى<br>الغاف (القويع)                   | المدينة<br>بري <i>د</i> ة      | ض                       | <sub>ji</sub> 23         |
| شحن المحفظة<br>30,000 يال                   | المساحة<br>4423.73 م²          | رقم القطعة<br>بدون      | رقم الصك<br>362513012145 |
| الحــی                                      | المدينة                        | ض                       | أر                       |
| الغاف (القويع)<br>شحن المحفظة<br>30,000 يال | بريدة<br>المساحة<br>2991.78 م² | رقم القطعة<br>بدون      | رقم الصك<br>192509008570 |
| الحــى                                      | المدينة ا                      | 1                       | 25                       |
| القاع البار <i>د</i><br>شحن المحفظة         | بریدة                          | ض رقم القطعة            | رقم الصك                 |
| 业 30,000                                    | 13,647.17 מ                    | بدون                    | 362515003212             |