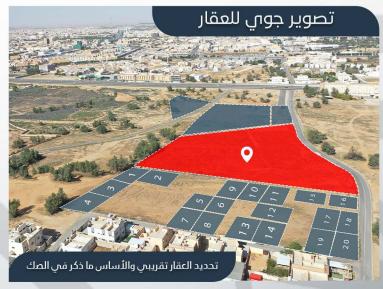

# 30,416.5 م<sup>2</sup>

تفاصيل العقار الوادد والعشرين

| ع)  | ـحـــى<br>غاف (القوي | مدینة اا<br>یدة ا <sub>ال</sub> | 10.000     | أرض          |
|-----|----------------------|---------------------------------|------------|--------------|
| فظة | شحن المح             | المساحة                         | رقم القطعة | رقم الصك     |
| 非   | 30,000               | 30,416.5 م²                     | بدون       | 362507008840 |

#### الحدود والأكوال

شمالاً | ملك الصحيان وأثل الشماسي

بطول: ( يبدأ من الشرق نحو الغرب بطول 81 م ثم ينعطف شمال بطول 3.70م ثم ينعطف غربا بطول 53م ثم ينعطف شمالا بطول 8م ثم ينعطف غربا بطول 30 م

> جـنوباً | شارع مختلف العروض من 9.00 م إلى 10.00م بطول: (يبدأ من الشرق نحو الغرب 56 م ثم ينعطف نحو الشمال الفربي بطول 5 م ثم ينعطف نحو الجنوب الغربي بطول 32م ثم ينعطف نحو الجنوب الفربي بطول 100م ثم ينعط ف غرباً بطول 38,20م ثم ينعطف غربا بطول 11م نهاية الحد

شرقاً | ملك الرقيبة يطول:يبدأ من الشمال نحو الجنوب 87.50 م ثم ينعطف جنوبا بطول 50 م

> غربـــاً | الجزء المفرغ بطول: (175,5) م مزاد المجد

# تصوير جوري للعقار والأساس ما ذكر في الصك