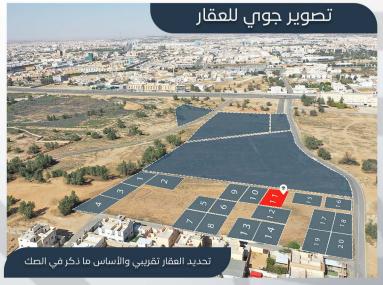

### <sup>2</sup>ه 604,52

تفاصيل العقار الدادي عشر

| لحـــى<br>لغاف (القويع)                                                                                        | مدینة ا ا<br>یدة ا |            | <b>1</b> 1 أرض |
|----------------------------------------------------------------------------------------------------------------|--------------------|------------|----------------|
| شحن المحفظة على المحفظة على المحفظة المحادثة المحادثة المحادثة المحادثة المحادثة المحادثة المحادثة المحادثة ال | المساحة            | رقم القطعة | رقم الصك       |
|                                                                                                                | 604,52 م²          | 11         | 262512008761   |

### الحدود والأكوال

شمالاً | قطعة رقم 10 بطول: (29.8) م

جِنُوباً | ممر مشاة عرض 5 م ومواقف بطول (30.8) م.

شرقاً | باقي الملك بطول (20) م

غربــاً | ممر مشاة عرض 5 م بطول (30) م

مزاد المجد