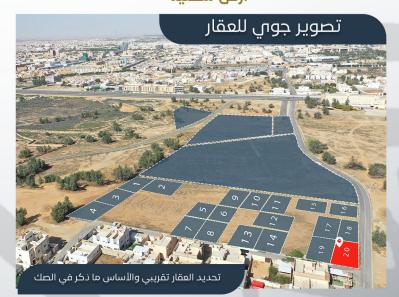

# 30,416.5 م<sup>2</sup>

تفاصيل العقار الوادد والعشرين

| ع)  | ـحـــى<br>غاف (القوي | مدینة اا<br>یدة ا <sub>ال</sub> | 10.000     | أرض          |
|-----|----------------------|---------------------------------|------------|--------------|
| فظة | شحن المح             | المساحة                         | رقم القطعة | رقم الصك     |
| 非   | 30,000               | 30,416.5 م²                     | بدون       | 362507008840 |

#### الحدود والأكوال

شمالاً | ملك الصحيان وأثل الشماسي

بطول: ( يبدأ من الشرق نحو الغرب بطول 81 م ثم ينعطف شمال بطول 3.70م ثم ينعطف غربا بطول 53م ثم ينعطف شمالا بطول 8م ثم ينعطف غربا بطول 30 م

> جـنوباً | شارع مختلف العروض من 9.00 م إلى 10.00م بطول: (يبدأ من الشرق نحو الغرب 56 م ثم ينعطف نحو الشمال الفربي بطول 5 م ثم ينعطف نحو الجنوب الغربي بطول 32م ثم ينعطف نحو الجنوب الفربي بطول 100م ثم ينعط ف غرباً بطول 38,20م ثم ينعطف غربا بطول 11م نهاية الحد

شرقاً | ملك الرقيبة يطول:يبدأ من الشمال نحو الجنوب 87.50 م ثم ينعطف جنوبا بطول 50 م

> غربـــاً | الجزء المفرغ بطول: (175,5) م مزاد المجد

# تصوير جوري للعقار والأساس ما ذكر في الصك