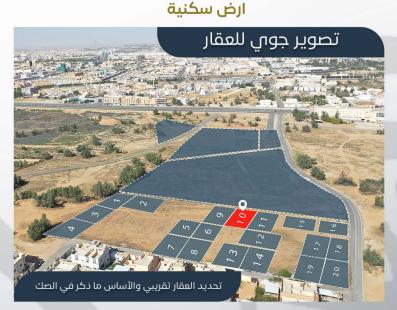

# 2<sub>p</sub> 585

تفاصيل العقار العاشر

| ے<br>غاف (القویع) | لمدينة الحــى<br>ري <i>د</i> ة الغاف (القويع) |            | <b>10</b><br>أرض |
|-------------------|-----------------------------------------------|------------|------------------|
| شحن المحفظة       | المساحة                                       | رقم القطعة | رقم الصك         |
| <b>业</b> 20,000   | 585 م²                                        | 10         | 362512008762     |

### الحدود والأكوال

شمالاً | قطعة رقم 9 بطول: (28.8) م

جِنُوباً | قطعة رقم 11 بطول (29.8) م.

شرقاً | باقي الملك بطول (20) م

غربــاً | مواقف بطول (20) م

مزاد المجد

· · · · · · · · ·