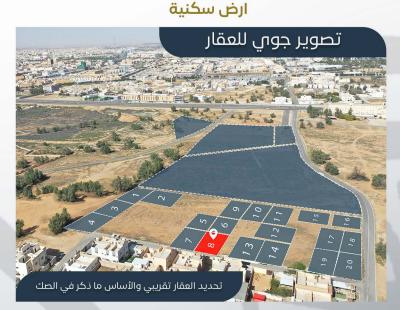

### 2<sub>2</sub> 514,84

تفاصيل العقار الثامن

| لحــــى            | مدینة ا        | n ma       | <b>08</b>    |
|--------------------|----------------|------------|--------------|
| غاف (القويع)       | ی <i>د</i> ة ا |            | أرخ          |
| شحن المحفظة        | المساحة        | رقم القطعة | رقم الصك     |
| 20,000 <u>ا</u> لـ | 514,84 م²      | 8          | 562515003218 |

### الحدود والأكوال

شَمَالاً | قطعة رقم 5 بطول: (25) م

جِنُوباً | شارع عرض 10 م بطول (25) م.

شَرقاً | قطعة رقم 6 بطول (20.7) م

غربــاً | شارع عرض 12 م بطول (20.5) م

± .4 . .±.1