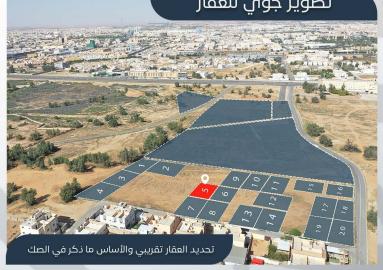

### المساحق

499,82 م<sup>2</sup>

تفاصيل العقار الذامس

| لحــــى           | مدينة الحـــى       |            | <b>05</b>    |
|-------------------|---------------------|------------|--------------|
| غاف (القويع)      | بـدة الفاف (القويع) |            | أرض          |
| شحن المحفظة       | المساحة             | رقم القطعة | رقم الصك     |
| 20,000 <b>بلا</b> | 499,82 م²           | 5          | 362515003221 |

### الحدود والأكوال

شمالاً |شارع عرض 10م بطول: (25) م

جِنُوباً | قطعة رقم 6 بطول (25) م.

شرقاً | مواقف بطول (20) م

غربـــاً | قطعة رقم 7 بطول (20) م

مزاد المجد

ارض سكنية

صوير جوى للعقار