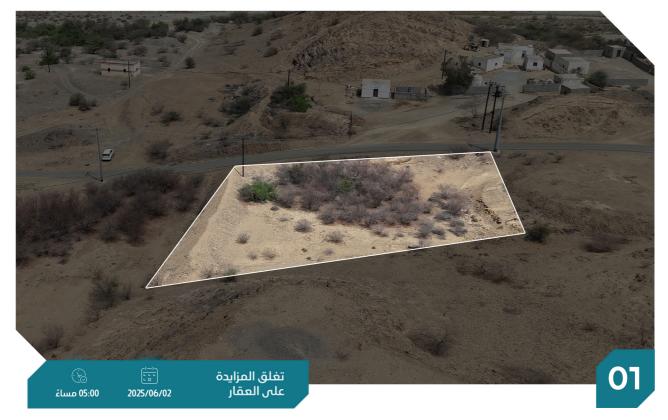

01020304050607

العقار عبارة عن أرض زراعية في مدينة المخواة بحي الأحسبة بمساحة : 2035 م2 والبيع مشاع من اجمالي 4070 م2

شمالاً ملك الغير جنوباً ملك الغير شرقاً ملك الغير غرباً طريق ترابي بعرض ١٥ م ثم ملك الغير

النوع أرض زراعية المساحة م 2035 م 2035 م 2035 م 2035 الستخدام زراعي وقم المخطط - الحي الأحسبة م 2,000 م 2,000

م 46 ألمش م 77 أبونج م 70 أقيش م 66 أبيخ

موقع العقار

صور اضافية

الرفع المساحى

معلومات إضافية

إنفاذ Infath