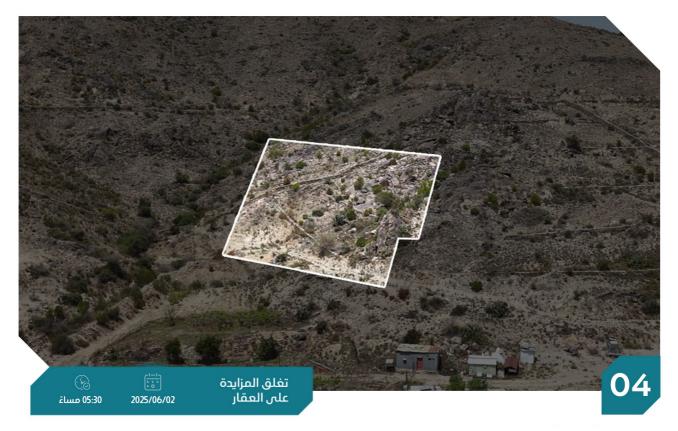

- الحد الشرقى حسب الصك الطول 62 م وحسب الطبيعة الطول 58.71 م .

- الحد الغربى حسب الصك إجمالي الطول 53 م وحسب الطبيعة اجمالي الطول 44.18 م

العقار عبارة عن أرض سكنية في بلقرن بحي البظاظة بمساحة 700 متر

النوع أرض سكنية المساحة م 700 م 700

شمالاً شارع عرض 15 م جنوباً قطعة رقم 934 شرقاً قطعة رقم 935 غرباً قطعة رقم 931

> ممالاً 20 م جنوباً 20 م مرباً 35 م غرباً 35 م

موقع العقار

صور اضافية

الرفع المساحى

معلومات إضافية

العقار عبارة عن أرض زراعية بشمال بيشة بمساحة 25000 ألف متر.