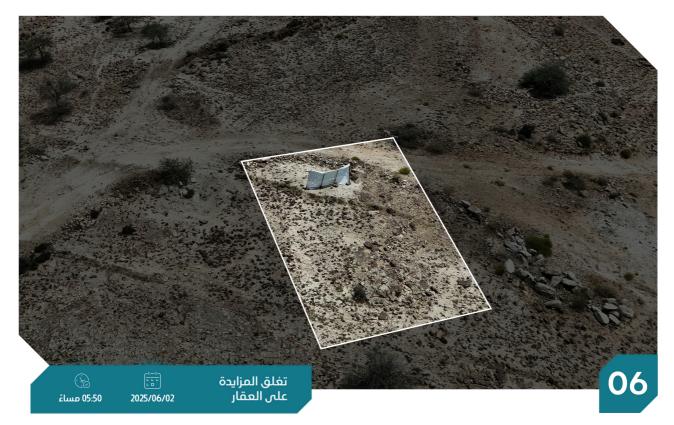

01020304050607

العقار عبارة عن أرض زراعية في مدينة المخواة بحي الأحسبة بمساحة : 2035 م2 والبيع مشاع من اجمالي 4070 م2

شمالاً ملك الغير جنوباً ملك الغير شرقاً ملك الغير غرباً طريق ترابي بعرض ١٥ م ثم ملك الغير

النوع أرض زراعية المساحة م 2035 م 2035 م 2035 م 2035 الستخدام زراعي وقم المخطط - الحي الأحسبة م 2,000 م 2,000

م 46 ألمش م 77 أبونج م 70 أقيش م 66 أبيخ

موقع العقار

صور اضافية

الرفع المساحى

معلومات إضافية

إنفاذ Infath