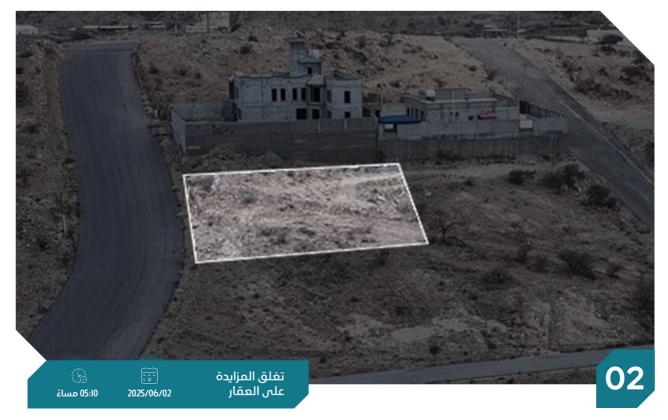

العقار عبارة عن أرض سكنية في الباحة حي الشروق بمساحة 908.60 م2

المساحة م ا 908.60 م 2 أرض سكنية النوع الاستخدام رقم الصك سكنى 996606001312 الحى رقم المخطط النسيم 785 شيك الدخول 15,000 رقم القطعة

#### الملاحظات :

- يوجد اختلاف في رقم المخطط ما بين الصك ومخططات الامانة حيث انه حسب الصك 785 النسيم , وحسب مخططات الامانة ب - ب - 785 - بالقرب من طريق الملك فهد

شرقاً قطعة رقم 5 غرباً قطعة رقم 9 شمالاً 25 م

شمالاً شارع عرض 20 م

جنوباً قطعة رقم 8

الأطوال جنوباً 25 م شرقاً 36 م غرباً 36.70 م

موقع العقار

الرفع المساحى

صور اضافية

العقار عبارة عن أرض سكنية في الباحة بمساحة 731 م

المساحة م الرحم المرح أرض سكنية النوع الاستخدام رقم الصك سكنى 771202001047 الحى رقم المخطط شيك الدخول 15,000 68 رقم القطعة