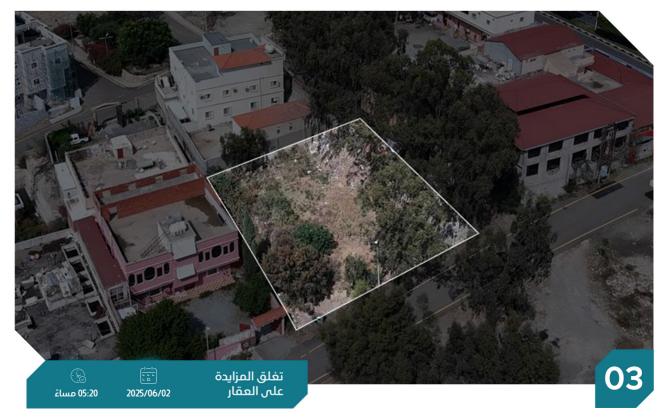

العقار عبارة عن أرض سكنية في بلجرشي بحي الأندلس بمساحة 700 م

النوع أرض سكنية المساحة م1 700 م2 رقم الصك 500671001116 الاستخدام سكني رقم المخطط 213 الحي الأندلس رقم القطعة 8 شيك الدخول 10,000

شمالاً قطعة رقم 7 جنوباً قطعة رقم 9 شرقاً ممر شماه عرض 6 م وشارع عرض 12 م ثم دوار غرباً مجري سيل عرض 10 م

> م 24 ألمش م 22 أبونب م 32 أقمش م 30 أبيخ

موقع العقار الرفع المساحي

صور اضافية

العقار عبارة عن أرض سكنية في المجاردة بحي الطلاليع بثربان بمساحة 4230 م

المساحة م ا 4230 م 2 النوع أرض سكنية الاستخدام رقم الصك سکنی 4729020000912 الطلاليع بثربان الحى رقم المخطط شيك الدخول 50,000 رقم القطعة