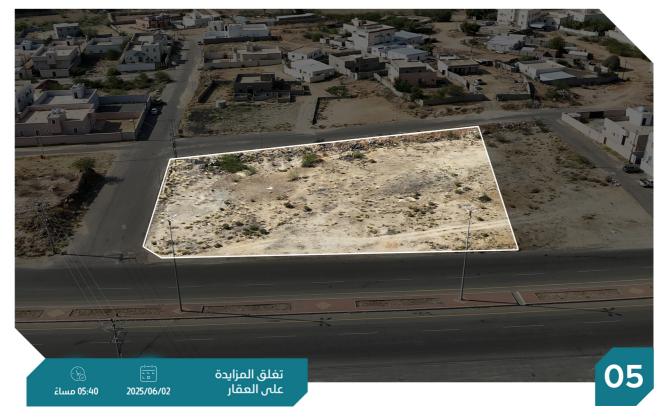

شمالاً شارع عرض 15 م جنوباً قطعة رقم 934 شرقاً قطعة رقم 935 غرباً قطعة رقم 931

> ممالاً 20 م جنوباً 20 م مرباً 35 م غرباً 35 م

موقع العقار

صور اضافية

الرفع المساحى

معلومات إضافية

العقار عبارة عن أرض زراعية بشمال بيشة بمساحة 25000 ألف متر.

| شمالاً قطعة رقم ١٦٤  |         |           |            |             |              |
|----------------------|---------|-----------|------------|-------------|--------------|
| جنوباً شارع عرض 50 م | الحدود  | 25000 م   | المساحة م٢ | أرض زراعية  | النوع        |
| شرقاً قطعة رقم 133   | בפנ     | زراعي     | الاستخدام  | 77287000119 | رقم الصك     |
| غرباً قطعة رقم 137   |         | شمال بیشة | الحي       | 62          | رقم المخطط   |
|                      |         | 10,000    | شيك الدخول | 135         | رقم القطعة   |
| شمالاً   100 م       |         |           |            |             |              |
| جنوباً 100م          | 園       |           |            |             |              |
| شرقاً 250 م          | الأطوال |           |            | ىية         | معلومات إضاف |
| غرباً 250 م          |         |           |            |             |              |
|                      |         |           |            |             |              |
| موقع العقار          | <       |           |            |             |              |
| الرفع المساحي        | <       |           |            |             |              |
| صور اضافية           | <       |           |            |             |              |