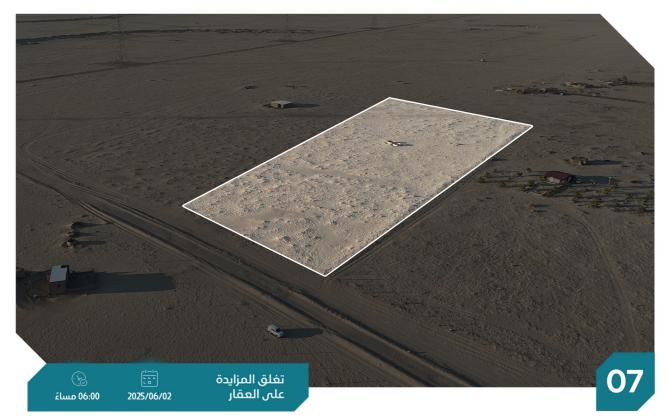

> م 24 ألمش م 22 أبونب م 32 أقمش م 30 أبيخ

موقع العقار الرفع المساحي

صور اضافية

العقار عبارة عن أرض سكنية في المجاردة بحي الطلاليع بثربان بمساحة 4230 م

المساحة م ا 4230 م 2 النوع أرض سكنية الاستخدام رقم الصك سکنی 4729020000912 الطلاليع بثربان الحى رقم المخطط شيك الدخول 50,000 رقم القطعة

### شمالاً 74 م الأطوال جنوباً 76 م

llerge

شرقاً 62 م غرباً 53 م

شمالاً شارع عرض 12 م

جنوباً شارع عرض 40 م

غرباً شارع عرض 15 م ومواقف

شرقاً القطع اللي عوض بها بموجب الصك رقم 32

موقع العقار

الرفع المساحى

صور اضافية

#### معلومات إضافية

الملاحظات :

- يوجد اختلاف في الاطوال والمساحة الإجمالية مابين الصك والطبيعة

- المساحة الإجمالية حسب الصك 4230 وحسب الطبيعة 3938.51

- الحد الشمالي حسب الصك شارع 12 م بطول 74 م

وحسب الطبيعة شارع عرض من 13 إلى 16 م بطول 74 م .

- الحد الشرقى حسب الصك الطول 62 م وحسب الطبيعة الطول 58.71 م .

- الحد الغربى حسب الصك إجمالي الطول 53 م وحسب الطبيعة اجمالي الطول 44.18 م

العقار عبارة عن أرض سكنية في بلقرن بحي البظاظة بمساحة 700 متر

النوع أرض سكنية المساحة م 700 م 700