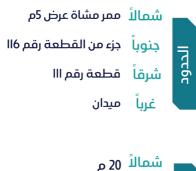

العقار عبارة عن أرض خام بواجهة شمالية غربية شرق عنيزه .

| 54974 م2  | المساحة م٢ | أرض خام      | النوع      |
|-----------|------------|--------------|------------|
| خام       | الاستخدام  | 361505006355 | رقم الصك   |
| شرق عنيزه | الحي       | -            | رقم المخطط |
| 200.000   | شيك الدخول | 6            | يقم القطعة |