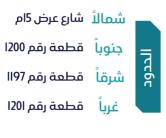

شمالاً شارع عرض 50م

العقار عبارة عن أرض خام بواجهتين جنوبية غربية شرق عنيزه .

| شارع عرض 0ام |       | ਙ      | مشاع بما يعادل 19579.67 م2 | المساحة م٢ | أرض خام      | النوع      |
|--------------|-------|--------|----------------------------|------------|--------------|------------|
| قطعة رقم 3   | شرقاً | الحدود | خام                        | الاستخدام  | 461510004607 | رقم الصك   |
| شارع عرض 80م | غرباً |        | شرق عنيزه                  | الحي       | -            | رقم المخطط |
|              |       |        | 100,000                    | شيك الدخول | 4            | رقم القطعة |

#### الملاحظات :

**إنفاذ** Infath

- مشاع بنسبة( 33.33%) بإجمالي مساحة 19579.67 م2 من أصل 58739م2.
- يوجد اختلاف في الحد الجنوبي و الغربي بين المذكور في الصك و المذكور في الرفع المساحي التحقيق من المدارية المساحة المحالية المحالية المحالية عليه في المفع المساحة المساحة المساحة المساحة المساحة ال
  - ، المذكور في الصك الحد الجنوبي " شارع عرض 0ام " و المذكور في الرفع المساحي " شارع عرض 10 م غير منفذ "
- يوجد اختلاف في طول الضلع الجنوبي بين الصك و المذكور في الرفع المسادي، المذكور في الصك" 337 م " المذكور في الرفع المسادي"340،75 م "
  - يوجد اختلاف في اسم الحيّ بحسّب الصكّ حي شرق عنيزة وبحسب المستكشف حي سماح. - رقم المخطط في ناجز 165