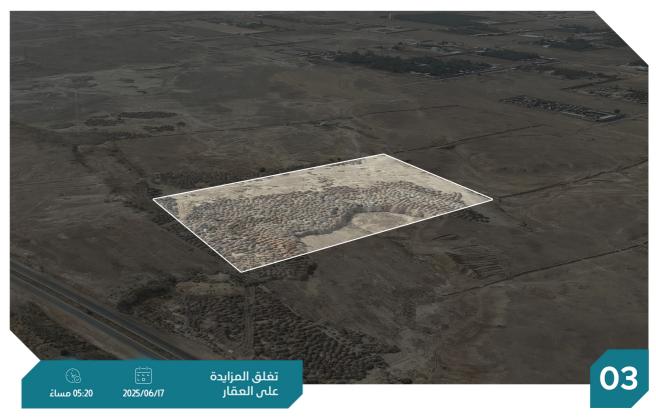

شمالاً شارع عرض 50م

العقار عبارة عن أرض خام بواجهتين جنوبية غربية شرق عنيزه .

| شارع عرض 0ام |       | ਙ      | مشاع بما يعادل 19579.67 م2 | المساحة م٢ | أرض خام      | النوع      |
|--------------|-------|--------|----------------------------|------------|--------------|------------|
| قطعة رقم 3   | شرقاً | الحدود | خام                        | الاستخدام  | 461510004607 | رقم الصك   |
| شارع عرض 80م | غرباً |        | شرق عنيزه                  | الحي       | -            | رقم المخطط |
|              |       |        | 100,000                    | شيك الدخول | 4            | رقم القطعة |

#### الملاحظات :

**إنفاذ** Infath

- مشاع بنسبة( 33.33%) بإجمالي مساحة 19579.67 م2 من أصل 58739م2.
- يوجد اختلاف في الحد الجنوبي و الغربي بين المذكور في الصك و المذكور في الرفع المساحي التحقيق من المدارية المساحة المحالية المحالية المحالية عليه في المفع المساحة المساحة المساحة المساحة المساحة ال
  - ، المذكور في الصك الحد الجنوبي " شارع عرض 0ام " و المذكور في الرفع المساحي " شارع عرض 10 م غير منفذ "
- يوجد اختلاف في طول الضلع الجنوبي بين الصك و المذكور في الرفع المسادي، المذكور في الصك" 337 م " المذكور في الرفع المسادي"340،75 م "
  - يوجد اختلاف في اسم الحيّ بحسّب الصكّ حي شرق عنيزة وبحسب المستكشف حي سماح. - رقم المخطط في ناجز 165