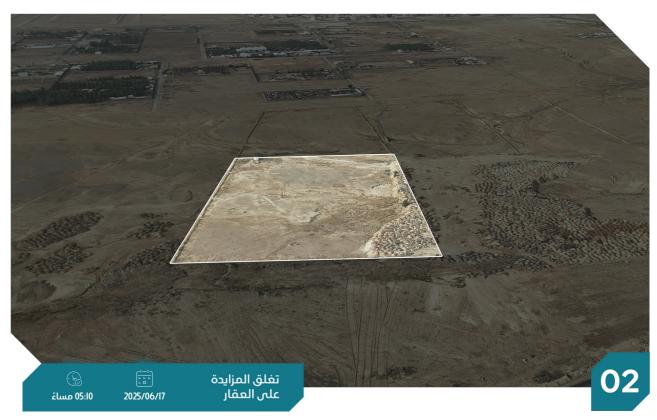

العقار عبارة عن أرض خام بواجهة شمالية غربية شرق عنيزه .

| 54974 م2  | المساحة م٢ | أرض خام      | النوع      |
|-----------|------------|--------------|------------|
| خام       | الاستخدام  | 361505006355 | رقم الصك   |
| شرق عنيزه | الحي       | -            | رقم المخطط |
| 200.000   | شيك الدخول | 6            | يقم القطعة |

#### الملاحظات :

- الشارع الشمالي غير منفذ على الطبيعة
- يوجد اختلاف في الحد الغربي بين المذكور في الصك عن المذكور في الرفع المساحي حيث ان الحد الغربي حسب الصك شارع عرض 80 م وحسب الرفع المساحي أرض فضاء - يوجد اختلاف في طول الضلع الجنوبي بين المذكور في الصك عن المذكور في الرفع المساحي حيث أن طول الضلع الجنوبي حسب الصك 349 م وحسب الرفع المساحي 350.83 م - يوجد اختلاف في اسم الحي بحسب الصك حي شرق عنيزة وبحسب المستكشف حي سماح