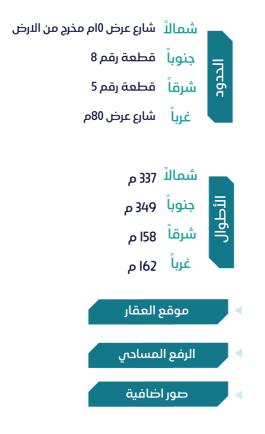

العقار عبارة عن أرض خام بواجهة شمالية غربية شرق عنيزه .

| 54974 م2  | المساحة م٢ | أرض خام      | النوع      |
|-----------|------------|--------------|------------|
| خام       | الاستخدام  | 361505006355 | رقم الصك   |
| شرق عنيزه | الحي       | -            | رقم المخطط |
| 200.000   | شيك الدخول | 6            | يقم القطعة |

#### الملاحظات :

- الشارع الشمالي غير منفذ على الطبيعة
- يوجد اختلاف في الحد الغربي بين المذكور في الصك عن المذكور في الرفع المساحي حيث ان الحد الغربي حسب الصك شارع عرض 80 م وحسب الرفع المساحي أرض فضاء - يوجد اختلاف في طول الضلع الجنوبي بين المذكور في الصك عن المذكور في الرفع المساحي حيث أن طول الضلع الجنوبي حسب الصك 349 م وحسب الرفع المساحي 350.83 م - يوجد اختلاف في اسم الحي بحسب الصك حي شرق عنيزة وبحسب المستكشف حي سماح