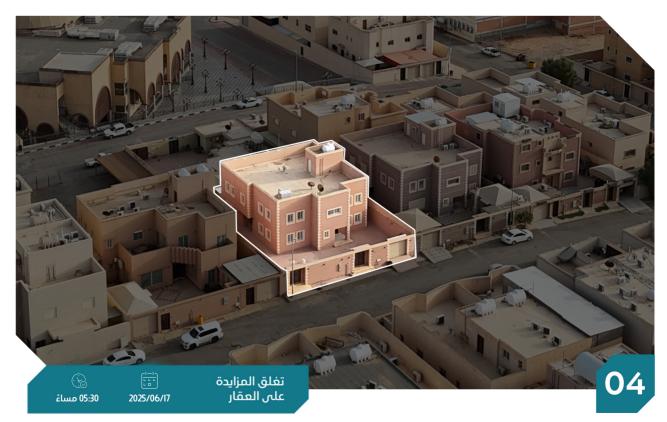

#### المميزات :

- يقع العقار في حي مكتمل الخدمات.
- على مقربة من المراكز التجارية والمرافق العامة.
  - يبعد عن شارع الشبيلي مسافة 40ام

العقار عبارة عن دور سكني بحي الرياضي .

| 420 م2  | المساحة م٢ | دور سکنې     | النوع      |
|---------|------------|--------------|------------|
| سڪني    | الاستخدام  | 999635000701 | رقم الصك   |
| الرياضي | الحي       | 348/ق        | رقم المخطط |
| 10,000  | شيك الدخول | 1178         | رقم القطعة |