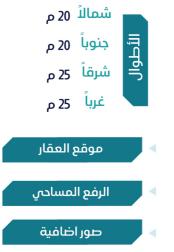

#### معلومات إضافية

- عبارة عن مبنۍ ملاحق ارضية
- ملحق غرفتين ودورة مياه خرساني
- ملحق 90 م² مطبخ وغرفتين شينكو

العقار عبارة عن أرض زراعية حي صبخة غضراء ٪

| 10235 م2   | المساحة م٢ | أرض زراعية   | النوع      |
|------------|------------|--------------|------------|
| زراعي      | الاستخدام  | 762025002026 | رقم الصك   |
| صبخة غضراء | الحي       | -            | رقم المخطط |
| 10,000     | شيك الدخول | -            | رقم القطعة |

#### معلومات إضافية

الملاحظات: - الحد الشمالي حسب الصك : باقي الملك وحسب الرفع المساحي : جار