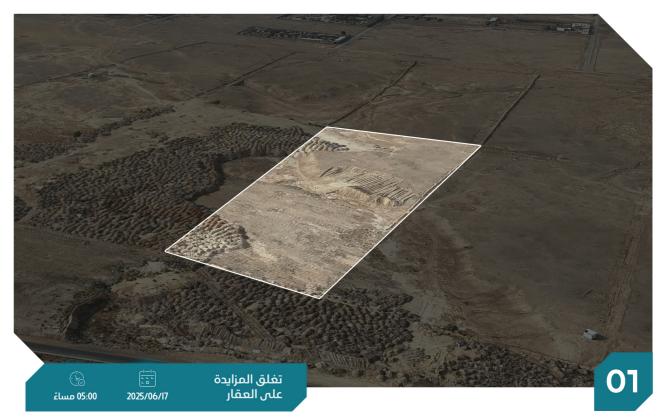

العقار عبارة عن أرض خام بواجهة شمالية غربية شرق عنيزه .

| 54974 م2  | المساحة م٢ | أرض خام      | النوع      |
|-----------|------------|--------------|------------|
| خام       | الاستخدام  | 361505006355 | رقم الصك   |
| شرق عنيزه | الحي       | -            | رقم المخطط |
| 200.000   | شيك الدخول | 6            | يقم القطعة |

#### الملاحظات :

- الشارع الشمالي غير منفذ على الطبيعة
- يوجد اختلاف في الحد الغربي بين المذكور في الصك عن المذكور في الرفع المساحي حيث ان الحد الغربي حسب الصك شارع عرض 80 م وحسب الرفع المساحي أرض فضاء - يوجد اختلاف في طول الضلع الجنوبي بين المذكور في الصك عن المذكور في الرفع المساحي حيث أن طول الضلع الجنوبي حسب الصك 349 م وحسب الرفع المساحي 350.83 م - يوجد اختلاف في اسم الحي بحسب الصك حي شرق عنيزة وبحسب المستكشف حي سماح