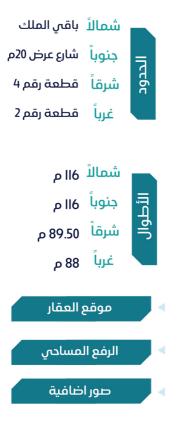

شمالاً شارع عرض 50م

العقار عبارة عن أرض خام بواجهتين جنوبية غربية شرق عنيزه .

| شارع عرض 0ام |       | ਙ      | مشاع بما يعادل 19579.67 م2 | المساحة م٢ | أرض خام      | النوع      |
|--------------|-------|--------|----------------------------|------------|--------------|------------|
| قطعة رقم 3   | شرقاً | الحدود | خام                        | الاستخدام  | 461510004607 | رقم الصك   |
| شارع عرض 80م | غرباً |        | شرق عنيزه                  | الحي       | -            | رقم المخطط |
|              |       |        | 100,000                    | شيك الدخول | 4            | رقم القطعة |

#### الملاحظات :

**إنفاذ** Infath

- مشاع بنسبة( 33.33%) بإجمالي مساحة 19579.67 م2 من أصل 58739م2.
- يوجد اختلاف في الحد الجنوبي و الغربي بين المذكور في الصك و المذكور في الرفع المساحي التحقيق من المدارية المساحة المحالية المحالية المحالية عليه في المفع المساحة المساحة المساحة المساحة المساحة ال
  - ، المذكور في الصك الحد الجنوبي " شارع عرض 0ام " و المذكور في الرفع المساحي " شارع عرض 10 م غير منفذ "
- يوجد اختلاف في طول الضلع الجنوبي بين الصك و المذكور في الرفع المسادي، المذكور في الصك" 337 م " المذكور في الرفع المسادي"340،75 م "
  - يوجد اختلاف في اسم الحيّ بحسّب الصكّ حي شرق عنيزة وبحسب المستكشف حي سماح. - رقم المخطط في ناجز 165