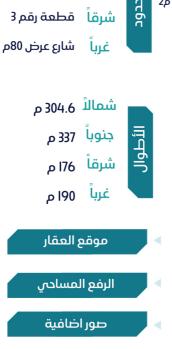

العقار عبارة عن أرض خام بواجهة شمالية غربية شرق عنيزه .

| قطعة رقم 4   |       | ਙ      | مشاع بما يعادل 29305 م2 | المساحة م٢ | أرض خام      | النوع      |
|--------------|-------|--------|-------------------------|------------|--------------|------------|
| قطعة رقم ا   | شرقاً | الحدود | خام                     | الاستخدام  | 36I503008754 | رقم الصك   |
| شارع عرض 80م | غرباً |        | شرق عنيزه               | الحي       | 165          | رقم المخطط |
|              |       |        | 100,000                 | شيك الدخول | 2            | رقم القطعة |

#### الملاحظات :

- مشاع بنسبة( 50%) بإجمالي مساحة 29305 م2 من أصل 586l0م2.
- يوجد <sup>أ</sup>ختلاف في طول الحد<sup>ّ</sup> الشمالي وطول الحد الجنوبي بين المذكور في الصك والمذكور في الرفع المساحي حيث أن المذكور في الصك طول الحد الشمالي ( 249.60 م ) وطول الحد الجنوبي ( 304.60 م ) والمذكور في الرفع المساحي طول الحد الشمالي ( 259.60 م ) وطول الحد الجنوبي ( 298.57 م ).
- يوجد اختلاف في اسم الحي بحسب الصك حي شرق عنيزة وبحسب المستكشف حي سماح