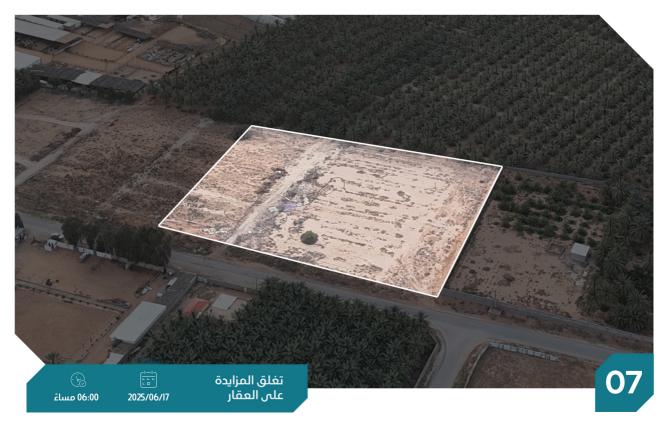

العقار عبارة عن أرض خام بواجهة شمالية غربية شرق عنيزه .

| 54974 م2  | المساحة م٢ | أرض خام      | النوع      |
|-----------|------------|--------------|------------|
| خام       | الاستخدام  | 361505006355 | رقم الصك   |
| شرق عنيزه | الحي       | -            | رقم المخطط |
| 200.000   | شيك الدخول | 6            | يقم القطعة |

#### الملاحظات :

- الشارع الشمالي غير منفذ على الطبيعة
- يوجد اختلاف في الحد الغربي بين المذكور في الصك عن المذكور في الرفع المساحي حيث ان الحد الغربي حسب الصك شارع عرض 80 م وحسب الرفع المساحي أرض فضاء - يوجد اختلاف في طول الضلع الجنوبي بين المذكور في الصك عن المذكور في الرفع المساحي حيث أن طول الضلع الجنوبي حسب الصك 349 م وحسب الرفع المساحي 350.83 م - يوجد اختلاف في اسم الحي بحسب الصك حي شرق عنيزة وبحسب المستكشف حي سماح