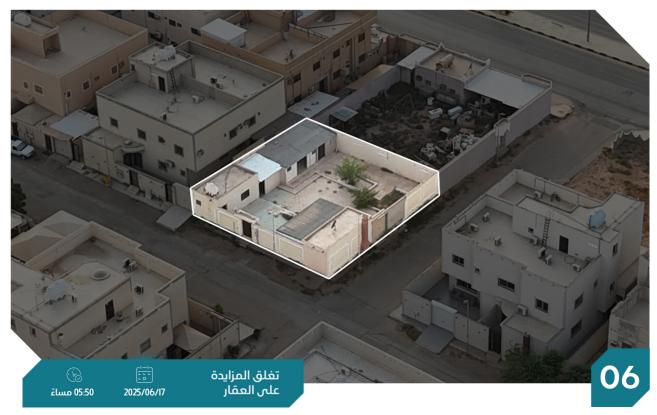

#### المميزات :

- يقع العقار في حي مكتمل الخدمات.
- على مقربة من المراكز التجارية والمرافق العامة.
  - يبعد عن شارع الشبيلي مسافة 40ام

العقار عبارة عن دور سكني بحي الرياضي .

| 420 م2  | المساحة م٢ | دور سکنې     | النوع      |
|---------|------------|--------------|------------|
| سڪني    | الاستخدام  | 999635000701 | رقم الصك   |
| الرياضي | الحي       | 348/ق        | رقم المخطط |
| 10,000  | شيك الدخول | 1178         | رقم القطعة |

#### معلومات إضافية

- عبارة عن مبنۍ ملاحق ارضية
- ملحق غرفتين ودورة مياه خرساني
- ملحق 90 م² مطبخ وغرفتين شينكو

العقار عبارة عن أرض زراعية حي صبخة غضراء ٪

| 10235 م2   | المساحة م٢ | أرض زراعية   | النوع      |
|------------|------------|--------------|------------|
| زراعي      | الاستخدام  | 762025002026 | رقم الصك   |
| صبخة غضراء | الحي       | -            | رقم المخطط |
| 10,000     | شيك الدخول | -            | رقم القطعة |