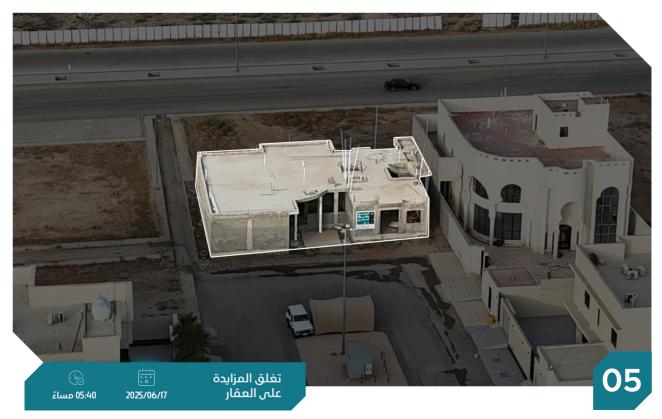

تعلن شركة رواسه المحدوده عن البيع بالمزاد العلني الإلكتروني وبإشراف من مركز الإسناد والتصفية " إنفاذ " وبقرار من محكمة التنفيذ

يبدأ المزاد يوم الاحد الموافق 5ا يونيو 2025 م

الساعة 10:00 صباحاً

ينتهي يوم الثلاثاء الموافق 17 يونيو 2025 م

من الساعة 05:00 مساءً إلى الساعة 06:00 مساءً

منصة السعودية للمزادات

# \_\_\_\_ بيان العقارات =\_\_\_

| شيك الدخول | رقم طلب التنفيذ ال | رقم الصك     | رقم المخطط         | رقم القطعة | المساحة م2                     | الحي        | المدينة | نوع العقار |    |
|------------|--------------------|--------------|--------------------|------------|--------------------------------|-------------|---------|------------|----|
| 200,000    | 403094600034788    | 361505006355 | -                  | 6          | 54974 م2                       | شرق عنيزه   | عنيزه   | أرض خام    | 01 |
| 100,000    | 403094600034788    | 361503008754 | 165                | 2          | مشاع بما يعادل<br>29305 م 2    | شرق عنيزه   | عنيزه   | أرض خام    | 02 |
| 100,000    | 403094600034788    | 461510004607 | -                  | 4          | مشاع بما يعادل<br>19579.67 م 2 | شرق عنيزه   | عنيزه   | أرض خام    | 03 |
| 20,000     | 403094600031165    | 460681002936 | 966 /ق/أ           | 1199       | 500 م2                         | الفاخرية    | عنيزه   | فيلا سكنية | 04 |
| 10,000     | 401014602650636    | 795215000104 | ق/ع / 38 /ت ع 1808 | 112        | 500 م2                         | المنار      | عنيزه   | فيلا سكنية | 05 |
| 10,000     | 401014602824884    | 999635000701 | 348 /ق             | 1178       | 420 م2                         | الرياضي     | عنيزه   | دور سکني   | 06 |
| 10,000     | 402014600746015    | 762025002026 | -                  | -          | 10235 م2                       | صبخة غضرا ء | عنيزه   | أرض زراعية | 07 |