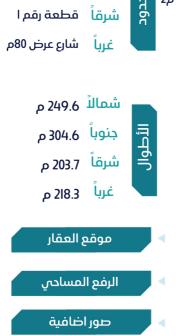

العقار عبارة عن أرض خام بواجهة شمالية غربية شرق عنيزه .

| قطعة رقم 4   |       | ਙ      | مشاع بما يعادل 29305 م2 | المساحة م٢ | أرض خام      | النوع      |
|--------------|-------|--------|-------------------------|------------|--------------|------------|
| قطعة رقم ا   | شرقاً | الحدود | خام                     | الاستخدام  | 36I503008754 | رقم الصك   |
| شارع عرض 80م | غرباً |        | شرق عنيزه               | الحي       | 165          | رقم المخطط |
|              |       |        | 100,000                 | شيك الدخول | 2            | رقم القطعة |

#### الملاحظات :

- مشاع بنسبة( 50%) بإجمالي مساحة 29305 م2 من أصل 586l0م2.
- يوجد <sup>أ</sup>ختلاف في طول الحد<sup>ّ</sup> الشمالي وطول الحد الجنوبي بين المذكور في الصك والمذكور في الرفع المساحي حيث أن المذكور في الصك طول الحد الشمالي ( 249.60 م ) وطول الحد الجنوبي ( 304.60 م ) والمذكور في الرفع المساحي طول الحد الشمالي ( 259.60 م ) وطول الحد الجنوبي ( 298.57 م ).
- يوجد اختلاف في اسم الحي بحسب الصك حي شرق عنيزة وبحسب المستكشف حي سماح