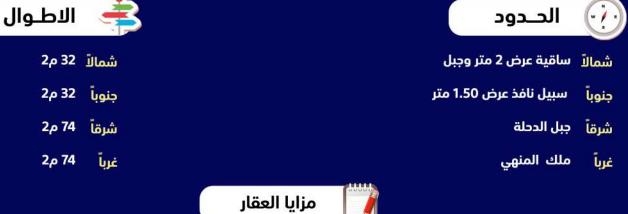

|              | الحـدود       |        |
|--------------|---------------|--------|
| م يليه حديقة | ممر مشاہ عرض4 | شمالاً |
|              | شارع عرض 20 م | جنوباً |
|              | قطعة رقم 403  | شرقاً  |
|              | قطعة رقم 399  | غرباً  |
| ف العقار     | 🕎 وصف         |        |