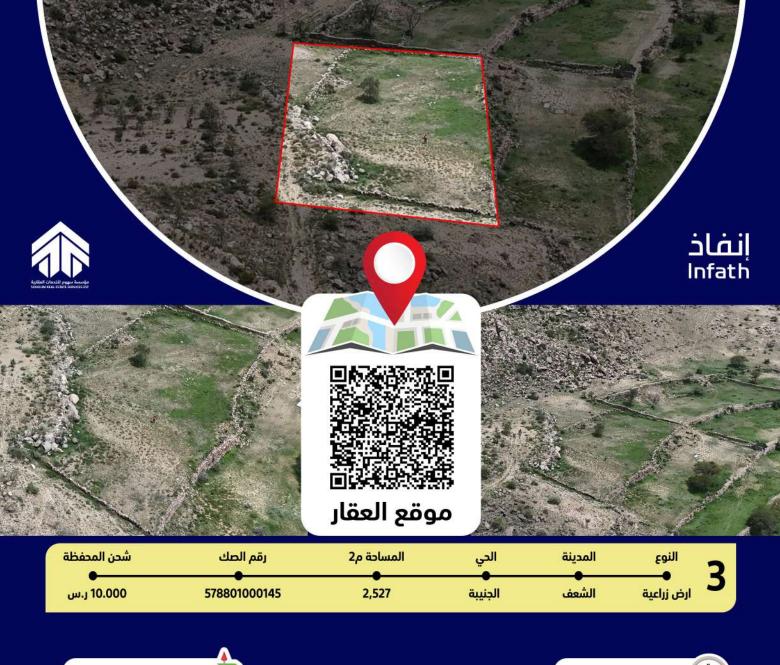

#### إنفاذ Infath مزون مؤسسة سهوم للخدمات العقارية SOHOUM REAL ESTATE SERVICES EST

ös

|          |                   |           | THE REAL PROPERTY OF A VALUE OF A |            |              | State of the local data and the |
|----------|-------------------|-----------|----------------------------------------------------------------------------------------------------------------|------------|--------------|-------------------------------------------------------------------------------------------------------------------------------------------------------------------------------------------------------------------------------------------------------------------------------------------------------------------------------------------------------------------------------------------------------------------------------------------------------------------------------------------------------------------------------------------------------------------------------------------------------------------------------------------------------------------------------------------------------------------------------------------------------------------------------------------------------------------------------------------------------------------------------------------------------------------------------------------------------------------------------------------------------------------------------------------------------------------------------------------------------------------------------------------------------------------------------------------------------------------------------------------------------------------------------------------------------------------------------------------------------------------------------------------------------------------------------------------------------------------------------------------------------------------------------------------------------------------------------------------------------------------------------------------------------------------------------------------------------------------------------------------------------------------------------------------------------------------------------------------------------------------------------------------------------------------------------------------------------------------------------------------------------------------------------------------------------------------------------------------------------------------------------|
| 1        | النوع             | المدينة   | الدي                                                                                                           | المساحة م2 | رقم الصك     | شحن المحفظة                                                                                                                                                                                                                                                                                                                                                                                                                                                                                                                                                                                                                                                                                                                                                                                                                                                                                                                                                                                                                                                                                                                                                                                                                                                                                                                                                                                                                                                                                                                                                                                                                                                                                                                                                                                                                                                                                                                                                                                                                                                                                                                   |
| •        | ارض سكنية         | ابها      | ذى النميص                                                                                                      | 220        | 719823000108 | 10.000 ر.س                                                                                                                                                                                                                                                                                                                                                                                                                                                                                                                                                                                                                                                                                                                                                                                                                                                                                                                                                                                                                                                                                                                                                                                                                                                                                                                                                                                                                                                                                                                                                                                                                                                                                                                                                                                                                                                                                                                                                                                                                                                                                                                    |
| 2        | النوع             | المدينة   | الدي                                                                                                           | المساحة م2 | رقم الصك     | شدن المحفظة                                                                                                                                                                                                                                                                                                                                                                                                                                                                                                                                                                                                                                                                                                                                                                                                                                                                                                                                                                                                                                                                                                                                                                                                                                                                                                                                                                                                                                                                                                                                                                                                                                                                                                                                                                                                                                                                                                                                                                                                                                                                                                                   |
| ۷        | ارض زراعية        | بيشة      |                                                                                                                | 25,000     | 972802008300 | 50.000 ر.س                                                                                                                                                                                                                                                                                                                                                                                                                                                                                                                                                                                                                                                                                                                                                                                                                                                                                                                                                                                                                                                                                                                                                                                                                                                                                                                                                                                                                                                                                                                                                                                                                                                                                                                                                                                                                                                                                                                                                                                                                                                                                                                    |
| 2        | النوع             | المدينة   | الحي                                                                                                           | المساحة م2 | رقم الصك     | شحن المحفظة                                                                                                                                                                                                                                                                                                                                                                                                                                                                                                                                                                                                                                                                                                                                                                                                                                                                                                                                                                                                                                                                                                                                                                                                                                                                                                                                                                                                                                                                                                                                                                                                                                                                                                                                                                                                                                                                                                                                                                                                                                                                                                                   |
| 3        | ارض زراعية        | الشعف     | الجنيبة                                                                                                        | 2,527      | 578801000145 | 10.000 ر.س                                                                                                                                                                                                                                                                                                                                                                                                                                                                                                                                                                                                                                                                                                                                                                                                                                                                                                                                                                                                                                                                                                                                                                                                                                                                                                                                                                                                                                                                                                                                                                                                                                                                                                                                                                                                                                                                                                                                                                                                                                                                                                                    |
| Л        | النوع             | المدينة   | الدي                                                                                                           | المساحة م2 | رقم الصك     | شدن المحفظة                                                                                                                                                                                                                                                                                                                                                                                                                                                                                                                                                                                                                                                                                                                                                                                                                                                                                                                                                                                                                                                                                                                                                                                                                                                                                                                                                                                                                                                                                                                                                                                                                                                                                                                                                                                                                                                                                                                                                                                                                                                                                                                   |
| <b>4</b> | ارة سكنية دورين   | ذميس مشيط | مخطط سعید بن<br>مبطی وعوضه بریدی                                                                               | 656        | 371707001684 | 20.000 ر.س                                                                                                                                                                                                                                                                                                                                                                                                                                                                                                                                                                                                                                                                                                                                                                                                                                                                                                                                                                                                                                                                                                                                                                                                                                                                                                                                                                                                                                                                                                                                                                                                                                                                                                                                                                                                                                                                                                                                                                                                                                                                                                                    |
| 5        | النوع             | المدينة   | الحي                                                                                                           | المساحة م2 | رقم الصك     | شحن المحفظة                                                                                                                                                                                                                                                                                                                                                                                                                                                                                                                                                                                                                                                                                                                                                                                                                                                                                                                                                                                                                                                                                                                                                                                                                                                                                                                                                                                                                                                                                                                                                                                                                                                                                                                                                                                                                                                                                                                                                                                                                                                                                                                   |
| 2        | مارة سكنية دورين  | خميس مشيط | الرصراص ۲                                                                                                      | 400        | 371711003711 | 20.000 ر.س                                                                                                                                                                                                                                                                                                                                                                                                                                                                                                                                                                                                                                                                                                                                                                                                                                                                                                                                                                                                                                                                                                                                                                                                                                                                                                                                                                                                                                                                                                                                                                                                                                                                                                                                                                                                                                                                                                                                                                                                                                                                                                                    |
| 6        | النوع             | المدينة   | الحي                                                                                                           | المساحة م2 | رقم الصك     | شدن المحفظة                                                                                                                                                                                                                                                                                                                                                                                                                                                                                                                                                                                                                                                                                                                                                                                                                                                                                                                                                                                                                                                                                                                                                                                                                                                                                                                                                                                                                                                                                                                                                                                                                                                                                                                                                                                                                                                                                                                                                                                                                                                                                                                   |
|          | ىارة سكنية دورين  | خميس مشيط | مخطط غرب طریق<br>وادی بن هشبل رقم واحد                                                                         | 400        | 771709006064 | 20.000 ر.س                                                                                                                                                                                                                                                                                                                                                                                                                                                                                                                                                                                                                                                                                                                                                                                                                                                                                                                                                                                                                                                                                                                                                                                                                                                                                                                                                                                                                                                                                                                                                                                                                                                                                                                                                                                                                                                                                                                                                                                                                                                                                                                    |
| 7        | النوع             | المدينة   | الدي                                                                                                           | المساحة م2 | رقم الصك     | شحن المحفظة                                                                                                                                                                                                                                                                                                                                                                                                                                                                                                                                                                                                                                                                                                                                                                                                                                                                                                                                                                                                                                                                                                                                                                                                                                                                                                                                                                                                                                                                                                                                                                                                                                                                                                                                                                                                                                                                                                                                                                                                                                                                                                                   |
|          | عمارة سكنية دوريز | , ابها    | مربه                                                                                                           | 800        | 360001084055 | 20.000 ر.س                                                                                                                                                                                                                                                                                                                                                                                                                                                                                                                                                                                                                                                                                                                                                                                                                                                                                                                                                                                                                                                                                                                                                                                                                                                                                                                                                                                                                                                                                                                                                                                                                                                                                                                                                                                                                                                                                                                                                                                                                                                                                                                    |

الأرض تصلح للاستثمار الزراعي

- المساحة الإجمالية حسب الصك 2527 م و على الطبيعة 2527.93 م .

- طول الحد الشرقي في الصك 74 م و على الطبيعة 74.01 م .

- طول الحد الغربي في الصك 74 م و على الطبيعة 74.01 م .

- الملحق العلوي : 6 غرف و مستودع و مطبخ و 4 دورات مياه .