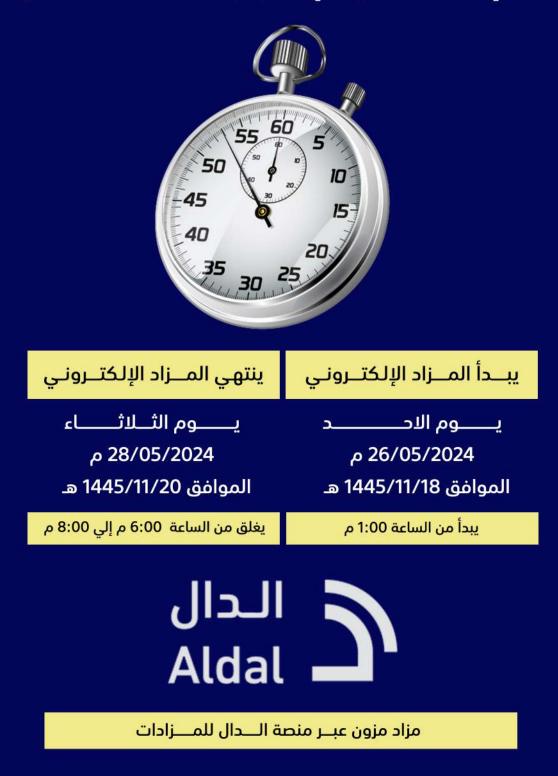

## شروط الدخول للمزاد

1 - التسجيل في منصة الدال للمزاد الإلكتروني .

2 - سداد مبلغ المشاركة بالقيمة المحددة لكل أصل عن طريق منصة المزاد الإلكتروني و يعتبر المبلغ جزءًا من الثمن لمن يرسو عليه المزاد ولا يحق له استرداده، وفي حالة رسو المزاد يتم تحويل باقي مبلغ البيع إلى حساب مركز الإسناد والتصفية المدون في محضر الترسية . 3 - عند رسو المزاد على المشتري يتم سداد المبلغ فورًا، وفي حال تعذر السداد خلال ثلاثة أيام عمل فيعاد البيع على حساب المشتري المُتخلف عن السداد، ويتحمل تكاليف إعادة البيع على حسابه، و للمركز الحق في تمديد الفترة ثلاثة أيام عمل إلى عشرة أيام عمل إذا دعت الحاجة .

# آلية الدخول المزاد

- **1 تسجيل الدخول** خطوات المشاركة في المزاد الإلكتروني
  - **1 إستعراض** المـــزادات
  - سداد قيمة المشاركة في المــزاد ( قابلة للإسترداد )
    - **إختيار المزاد** والدخول للمشاركة
      - **الفــوز** بالمــزاد