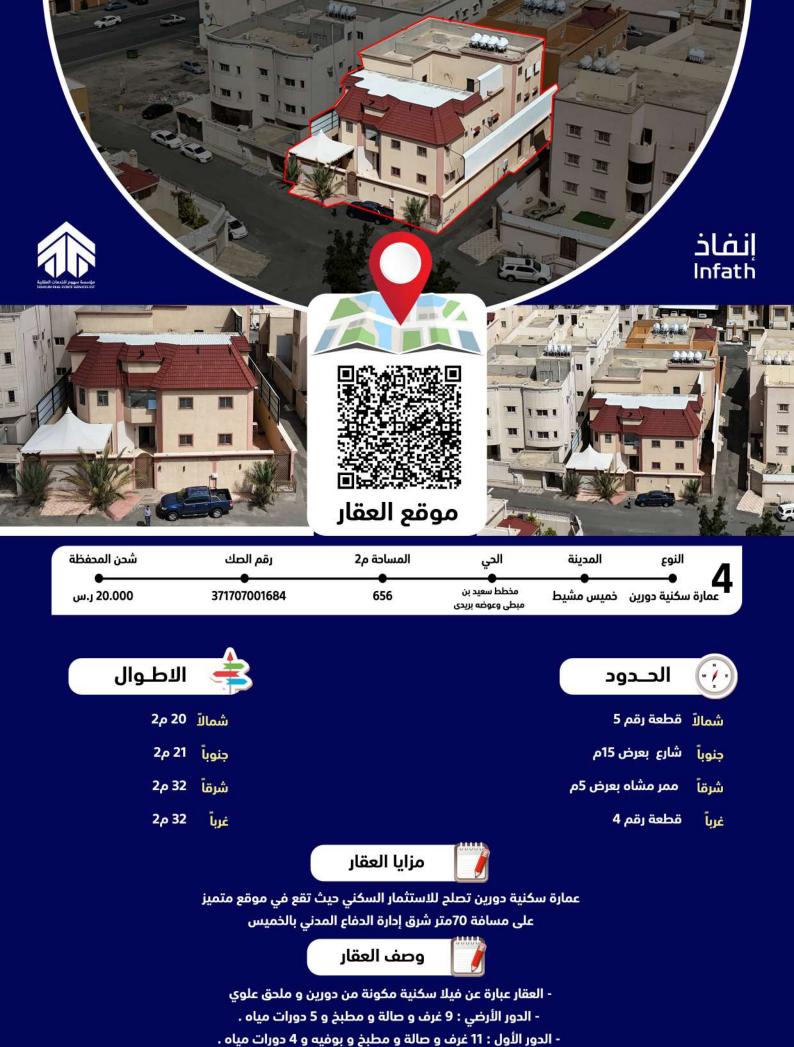

#### إنفاذ Infath مزون مؤسسة سهوم للخدمات العقارية SOHOUM REAL ESTATE SERVICES EST

ös

|          |                   |           | THE REAL PROPERTY OF A VALUE OF A |            |              | State of the local data and the |
|----------|-------------------|-----------|----------------------------------------------------------------------------------------------------------------|------------|--------------|-------------------------------------------------------------------------------------------------------------------------------------------------------------------------------------------------------------------------------------------------------------------------------------------------------------------------------------------------------------------------------------------------------------------------------------------------------------------------------------------------------------------------------------------------------------------------------------------------------------------------------------------------------------------------------------------------------------------------------------------------------------------------------------------------------------------------------------------------------------------------------------------------------------------------------------------------------------------------------------------------------------------------------------------------------------------------------------------------------------------------------------------------------------------------------------------------------------------------------------------------------------------------------------------------------------------------------------------------------------------------------------------------------------------------------------------------------------------------------------------------------------------------------------------------------------------------------------------------------------------------------------------------------------------------------------------------------------------------------------------------------------------------------------------------------------------------------------------------------------------------------------------------------------------------------------------------------------------------------------------------------------------------------------------------------------------------------------------------------------------------------|
| 1        | النوع             | المدينة   | الدي                                                                                                           | المساحة م2 | رقم الصك     | شحن المحفظة                                                                                                                                                                                                                                                                                                                                                                                                                                                                                                                                                                                                                                                                                                                                                                                                                                                                                                                                                                                                                                                                                                                                                                                                                                                                                                                                                                                                                                                                                                                                                                                                                                                                                                                                                                                                                                                                                                                                                                                                                                                                                                                   |
| •        | ارض سكنية         | ابها      | ذى النميص                                                                                                      | 220        | 719823000108 | 10.000 ر.س                                                                                                                                                                                                                                                                                                                                                                                                                                                                                                                                                                                                                                                                                                                                                                                                                                                                                                                                                                                                                                                                                                                                                                                                                                                                                                                                                                                                                                                                                                                                                                                                                                                                                                                                                                                                                                                                                                                                                                                                                                                                                                                    |
| 2        | النوع             | المدينة   | الدي                                                                                                           | المساحة م2 | رقم الصك     | شدن المحفظة                                                                                                                                                                                                                                                                                                                                                                                                                                                                                                                                                                                                                                                                                                                                                                                                                                                                                                                                                                                                                                                                                                                                                                                                                                                                                                                                                                                                                                                                                                                                                                                                                                                                                                                                                                                                                                                                                                                                                                                                                                                                                                                   |
| ۷        | ارض زراعية        | بيشة      |                                                                                                                | 25,000     | 972802008300 | 50.000 ر.س                                                                                                                                                                                                                                                                                                                                                                                                                                                                                                                                                                                                                                                                                                                                                                                                                                                                                                                                                                                                                                                                                                                                                                                                                                                                                                                                                                                                                                                                                                                                                                                                                                                                                                                                                                                                                                                                                                                                                                                                                                                                                                                    |
| 2        | النوع             | المدينة   | الحي                                                                                                           | المساحة م2 | رقم الصك     | شحن المحفظة                                                                                                                                                                                                                                                                                                                                                                                                                                                                                                                                                                                                                                                                                                                                                                                                                                                                                                                                                                                                                                                                                                                                                                                                                                                                                                                                                                                                                                                                                                                                                                                                                                                                                                                                                                                                                                                                                                                                                                                                                                                                                                                   |
| 3        | ارض زراعية        | الشعف     | الجنيبة                                                                                                        | 2,527      | 578801000145 | 10.000 ر.س                                                                                                                                                                                                                                                                                                                                                                                                                                                                                                                                                                                                                                                                                                                                                                                                                                                                                                                                                                                                                                                                                                                                                                                                                                                                                                                                                                                                                                                                                                                                                                                                                                                                                                                                                                                                                                                                                                                                                                                                                                                                                                                    |
| Л        | النوع             | المدينة   | الدي                                                                                                           | المساحة م2 | رقم الصك     | شدن المحفظة                                                                                                                                                                                                                                                                                                                                                                                                                                                                                                                                                                                                                                                                                                                                                                                                                                                                                                                                                                                                                                                                                                                                                                                                                                                                                                                                                                                                                                                                                                                                                                                                                                                                                                                                                                                                                                                                                                                                                                                                                                                                                                                   |
| <b>4</b> | ارة سكنية دورين   | ذميس مشيط | مخطط سعید بن<br>مبطی وعوضه بریدی                                                                               | 656        | 371707001684 | 20.000 ر.س                                                                                                                                                                                                                                                                                                                                                                                                                                                                                                                                                                                                                                                                                                                                                                                                                                                                                                                                                                                                                                                                                                                                                                                                                                                                                                                                                                                                                                                                                                                                                                                                                                                                                                                                                                                                                                                                                                                                                                                                                                                                                                                    |
| 5        | النوع             | المدينة   | الحي                                                                                                           | المساحة م2 | رقم الصك     | شحن المحفظة                                                                                                                                                                                                                                                                                                                                                                                                                                                                                                                                                                                                                                                                                                                                                                                                                                                                                                                                                                                                                                                                                                                                                                                                                                                                                                                                                                                                                                                                                                                                                                                                                                                                                                                                                                                                                                                                                                                                                                                                                                                                                                                   |
| 2        | مارة سكنية دورين  | خميس مشيط | الرصراص ۲                                                                                                      | 400        | 371711003711 | 20.000 ر.س                                                                                                                                                                                                                                                                                                                                                                                                                                                                                                                                                                                                                                                                                                                                                                                                                                                                                                                                                                                                                                                                                                                                                                                                                                                                                                                                                                                                                                                                                                                                                                                                                                                                                                                                                                                                                                                                                                                                                                                                                                                                                                                    |
| 6        | النوع             | المدينة   | الحي                                                                                                           | المساحة م2 | رقم الصك     | شدن المحفظة                                                                                                                                                                                                                                                                                                                                                                                                                                                                                                                                                                                                                                                                                                                                                                                                                                                                                                                                                                                                                                                                                                                                                                                                                                                                                                                                                                                                                                                                                                                                                                                                                                                                                                                                                                                                                                                                                                                                                                                                                                                                                                                   |
|          | ىارة سكنية دورين  | خميس مشيط | مخطط غرب طریق<br>وادی بن هشبل رقم واحد                                                                         | 400        | 771709006064 | 20.000 ر.س                                                                                                                                                                                                                                                                                                                                                                                                                                                                                                                                                                                                                                                                                                                                                                                                                                                                                                                                                                                                                                                                                                                                                                                                                                                                                                                                                                                                                                                                                                                                                                                                                                                                                                                                                                                                                                                                                                                                                                                                                                                                                                                    |
| 7        | النوع             | المدينة   | الدي                                                                                                           | المساحة م2 | رقم الصك     | شحن المحفظة                                                                                                                                                                                                                                                                                                                                                                                                                                                                                                                                                                                                                                                                                                                                                                                                                                                                                                                                                                                                                                                                                                                                                                                                                                                                                                                                                                                                                                                                                                                                                                                                                                                                                                                                                                                                                                                                                                                                                                                                                                                                                                                   |
|          | عمارة سكنية دوريز | , ابها    | مربه                                                                                                           | 800        | 360001084055 | 20.000 ر.س                                                                                                                                                                                                                                                                                                                                                                                                                                                                                                                                                                                                                                                                                                                                                                                                                                                                                                                                                                                                                                                                                                                                                                                                                                                                                                                                                                                                                                                                                                                                                                                                                                                                                                                                                                                                                                                                                                                                                                                                                                                                                                                    |

عمارة سكنية دورين تصلح للاستتمار السكني حيث انها تقع في موقع متميز في وسط الاحياء - يقع بالقرب من طريق حمزة بن عبدالمطلب و طريق سعد بن ابي وقاص . - يوجد مصعد خاص بالدور الأول فقط

العقار عبارة عن عمارة سكنية تتكون من دورين و ملحق علوي . -مكونات العقار: الدور الأرضي يتكون من : شقتين و كل شقة تتكون من 4 غرف + مطبخ + 2 دورات مياه الدو الأول يتكون من : 6 غرف + صالة + مطبخ + 3 دورات مياه الملحق العلوي يتكون من : 2 غرف + 2 دورات مياه