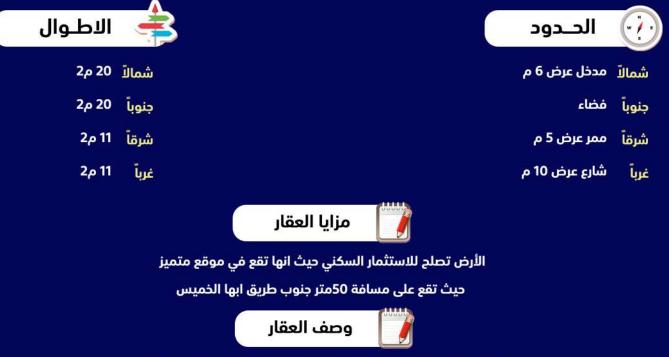

العقار عبارة عن ارض سكنية مقام عليها اساسيات واعمدة الدور الارضي

الارض تصلح للاستتمار الزراعي حيت انها تقع بالقرب من غرب الخط العام بيشة رانية يوجد عداد كهرباء

المساحة في الحك 25000 ، على الطبيعة 26638.34 طول الحد الشمالي في الحك 2500 ، طول الحد الشمالي في الطبيعة 267.04 طول الحد الجنوبي في الحك 250م ، طول الحد الجنوبي في الطبيعة 266.98م طول الحد الشرقي في الحك 100م ، طول الحد الشرقي في الطبيعة 99.71 طول الحد الغربي في الحك 100م ، طول الحد الغربي في الطبيعة 99.95