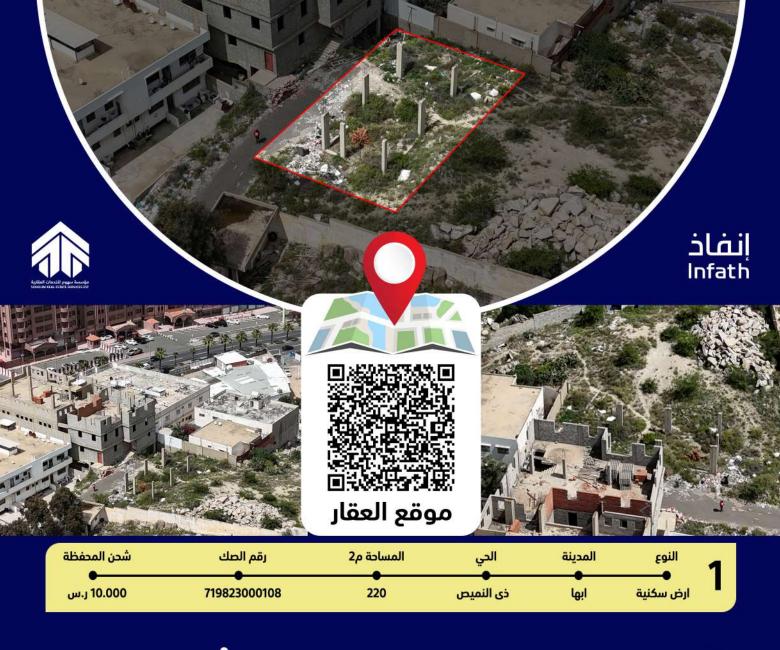

#### إنفاذ Infath مزون مؤسسة سهوم للخدمات العقارية SOHOUM REAL ESTATE SERVICES EST

ös

|          |                   |           | THE REAL PROPERTY OF A VALUE OF A |            |              | State of the local data and the |
|----------|-------------------|-----------|----------------------------------------------------------------------------------------------------------------|------------|--------------|-------------------------------------------------------------------------------------------------------------------------------------------------------------------------------------------------------------------------------------------------------------------------------------------------------------------------------------------------------------------------------------------------------------------------------------------------------------------------------------------------------------------------------------------------------------------------------------------------------------------------------------------------------------------------------------------------------------------------------------------------------------------------------------------------------------------------------------------------------------------------------------------------------------------------------------------------------------------------------------------------------------------------------------------------------------------------------------------------------------------------------------------------------------------------------------------------------------------------------------------------------------------------------------------------------------------------------------------------------------------------------------------------------------------------------------------------------------------------------------------------------------------------------------------------------------------------------------------------------------------------------------------------------------------------------------------------------------------------------------------------------------------------------------------------------------------------------------------------------------------------------------------------------------------------------------------------------------------------------------------------------------------------------------------------------------------------------------------------------------------------------|
| 1        | النوع             | المدينة   | الدي                                                                                                           | المساحة م2 | رقم الصك     | شحن المحفظة                                                                                                                                                                                                                                                                                                                                                                                                                                                                                                                                                                                                                                                                                                                                                                                                                                                                                                                                                                                                                                                                                                                                                                                                                                                                                                                                                                                                                                                                                                                                                                                                                                                                                                                                                                                                                                                                                                                                                                                                                                                                                                                   |
| •        | ارض سكنية         | ابها      | ذى النميص                                                                                                      | 220        | 719823000108 | 10.000 ر.س                                                                                                                                                                                                                                                                                                                                                                                                                                                                                                                                                                                                                                                                                                                                                                                                                                                                                                                                                                                                                                                                                                                                                                                                                                                                                                                                                                                                                                                                                                                                                                                                                                                                                                                                                                                                                                                                                                                                                                                                                                                                                                                    |
| 2        | النوع             | المدينة   | الدي                                                                                                           | المساحة م2 | رقم الصك     | شدن المحفظة                                                                                                                                                                                                                                                                                                                                                                                                                                                                                                                                                                                                                                                                                                                                                                                                                                                                                                                                                                                                                                                                                                                                                                                                                                                                                                                                                                                                                                                                                                                                                                                                                                                                                                                                                                                                                                                                                                                                                                                                                                                                                                                   |
| ۷        | ارض زراعية        | بيشة      |                                                                                                                | 25,000     | 972802008300 | 50.000 ر.س                                                                                                                                                                                                                                                                                                                                                                                                                                                                                                                                                                                                                                                                                                                                                                                                                                                                                                                                                                                                                                                                                                                                                                                                                                                                                                                                                                                                                                                                                                                                                                                                                                                                                                                                                                                                                                                                                                                                                                                                                                                                                                                    |
| 2        | النوع             | المدينة   | الحي                                                                                                           | المساحة م2 | رقم الصك     | شحن المحفظة                                                                                                                                                                                                                                                                                                                                                                                                                                                                                                                                                                                                                                                                                                                                                                                                                                                                                                                                                                                                                                                                                                                                                                                                                                                                                                                                                                                                                                                                                                                                                                                                                                                                                                                                                                                                                                                                                                                                                                                                                                                                                                                   |
| 3        | ارض زراعية        | الشعف     | الجنيبة                                                                                                        | 2,527      | 578801000145 | 10.000 ر.س                                                                                                                                                                                                                                                                                                                                                                                                                                                                                                                                                                                                                                                                                                                                                                                                                                                                                                                                                                                                                                                                                                                                                                                                                                                                                                                                                                                                                                                                                                                                                                                                                                                                                                                                                                                                                                                                                                                                                                                                                                                                                                                    |
| Л        | النوع             | المدينة   | الدي                                                                                                           | المساحة م2 | رقم الصك     | شدن المحفظة                                                                                                                                                                                                                                                                                                                                                                                                                                                                                                                                                                                                                                                                                                                                                                                                                                                                                                                                                                                                                                                                                                                                                                                                                                                                                                                                                                                                                                                                                                                                                                                                                                                                                                                                                                                                                                                                                                                                                                                                                                                                                                                   |
| <b>4</b> | ارة سكنية دورين   | ذميس مشيط | مخطط سعید بن<br>مبطی وعوضه بریدی                                                                               | 656        | 371707001684 | 20.000 ر.س                                                                                                                                                                                                                                                                                                                                                                                                                                                                                                                                                                                                                                                                                                                                                                                                                                                                                                                                                                                                                                                                                                                                                                                                                                                                                                                                                                                                                                                                                                                                                                                                                                                                                                                                                                                                                                                                                                                                                                                                                                                                                                                    |
| 5        | النوع             | المدينة   | الحي                                                                                                           | المساحة م2 | رقم الصك     | شحن المحفظة                                                                                                                                                                                                                                                                                                                                                                                                                                                                                                                                                                                                                                                                                                                                                                                                                                                                                                                                                                                                                                                                                                                                                                                                                                                                                                                                                                                                                                                                                                                                                                                                                                                                                                                                                                                                                                                                                                                                                                                                                                                                                                                   |
| 2        | مارة سكنية دورين  | خميس مشيط | الرصراص ۲                                                                                                      | 400        | 371711003711 | 20.000 ر.س                                                                                                                                                                                                                                                                                                                                                                                                                                                                                                                                                                                                                                                                                                                                                                                                                                                                                                                                                                                                                                                                                                                                                                                                                                                                                                                                                                                                                                                                                                                                                                                                                                                                                                                                                                                                                                                                                                                                                                                                                                                                                                                    |
| 6        | النوع             | المدينة   | الحي                                                                                                           | المساحة م2 | رقم الصك     | شدن المحفظة                                                                                                                                                                                                                                                                                                                                                                                                                                                                                                                                                                                                                                                                                                                                                                                                                                                                                                                                                                                                                                                                                                                                                                                                                                                                                                                                                                                                                                                                                                                                                                                                                                                                                                                                                                                                                                                                                                                                                                                                                                                                                                                   |
|          | ىارة سكنية دورين  | خميس مشيط | مخطط غرب طریق<br>وادی بن هشبل رقم واحد                                                                         | 400        | 771709006064 | 20.000 ر.س                                                                                                                                                                                                                                                                                                                                                                                                                                                                                                                                                                                                                                                                                                                                                                                                                                                                                                                                                                                                                                                                                                                                                                                                                                                                                                                                                                                                                                                                                                                                                                                                                                                                                                                                                                                                                                                                                                                                                                                                                                                                                                                    |
| 7        | النوع             | المدينة   | الدي                                                                                                           | المساحة م2 | رقم الصك     | شحن المحفظة                                                                                                                                                                                                                                                                                                                                                                                                                                                                                                                                                                                                                                                                                                                                                                                                                                                                                                                                                                                                                                                                                                                                                                                                                                                                                                                                                                                                                                                                                                                                                                                                                                                                                                                                                                                                                                                                                                                                                                                                                                                                                                                   |
|          | عمارة سكنية دوريز | , ابها    | مربه                                                                                                           | 800        | 360001084055 | 20.000 ر.س                                                                                                                                                                                                                                                                                                                                                                                                                                                                                                                                                                                                                                                                                                                                                                                                                                                                                                                                                                                                                                                                                                                                                                                                                                                                                                                                                                                                                                                                                                                                                                                                                                                                                                                                                                                                                                                                                                                                                                                                                                                                                                                    |

العقار عبارة عن ارض سكنية مقام عليها اساسيات واعمدة الدور الارضي

الارض تصلح للاستتمار الزراعي حيت انها تقع بالقرب من غرب الخط العام بيشة رانية يوجد عداد كهرباء

المساحة في الحك 25000 ، على الطبيعة 26638.34 طول الحد الشمالي في الحك 2500 ، طول الحد الشمالي في الطبيعة 267.04 طول الحد الجنوبي في الحك 250م ، طول الحد الجنوبي في الطبيعة 266.98م طول الحد الشرقي في الحك 100م ، طول الحد الشرقي في الطبيعة 99.71 طول الحد الغربي في الحك 100م ، طول الحد الغربي في الطبيعة 99.95