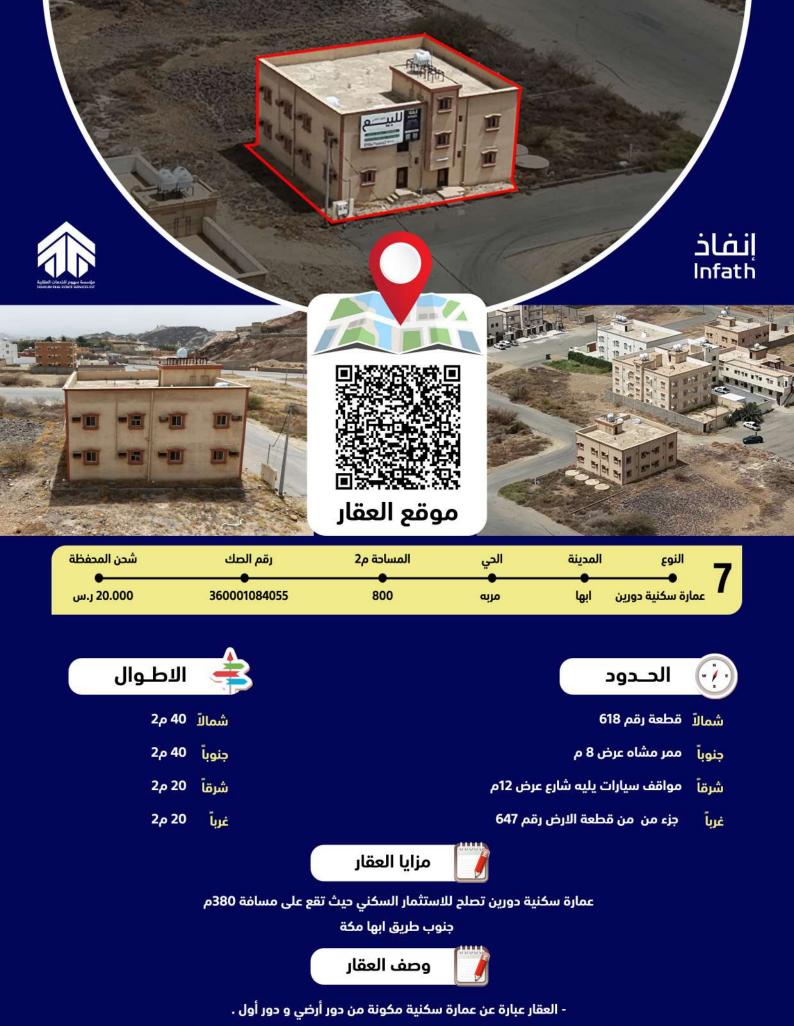

#### إنفاذ Infath مزون مؤسسة سهوم للخدمات العقارية SOHOUM REAL ESTATE SERVICES EST

ös

|          |                   |           | THE REAL PROPERTY OF A VALUE OF A |            |              | State of the local data and the |
|----------|-------------------|-----------|----------------------------------------------------------------------------------------------------------------|------------|--------------|-------------------------------------------------------------------------------------------------------------------------------------------------------------------------------------------------------------------------------------------------------------------------------------------------------------------------------------------------------------------------------------------------------------------------------------------------------------------------------------------------------------------------------------------------------------------------------------------------------------------------------------------------------------------------------------------------------------------------------------------------------------------------------------------------------------------------------------------------------------------------------------------------------------------------------------------------------------------------------------------------------------------------------------------------------------------------------------------------------------------------------------------------------------------------------------------------------------------------------------------------------------------------------------------------------------------------------------------------------------------------------------------------------------------------------------------------------------------------------------------------------------------------------------------------------------------------------------------------------------------------------------------------------------------------------------------------------------------------------------------------------------------------------------------------------------------------------------------------------------------------------------------------------------------------------------------------------------------------------------------------------------------------------------------------------------------------------------------------------------------------------|
| 1        | النوع             | المدينة   | الدي                                                                                                           | المساحة م2 | رقم الصك     | شحن المحفظة                                                                                                                                                                                                                                                                                                                                                                                                                                                                                                                                                                                                                                                                                                                                                                                                                                                                                                                                                                                                                                                                                                                                                                                                                                                                                                                                                                                                                                                                                                                                                                                                                                                                                                                                                                                                                                                                                                                                                                                                                                                                                                                   |
| •        | ارض سكنية         | ابها      | ذى النميص                                                                                                      | 220        | 719823000108 | 10.000 ر.س                                                                                                                                                                                                                                                                                                                                                                                                                                                                                                                                                                                                                                                                                                                                                                                                                                                                                                                                                                                                                                                                                                                                                                                                                                                                                                                                                                                                                                                                                                                                                                                                                                                                                                                                                                                                                                                                                                                                                                                                                                                                                                                    |
| 2        | النوع             | المدينة   | الدي                                                                                                           | المساحة م2 | رقم الصك     | شدن المحفظة                                                                                                                                                                                                                                                                                                                                                                                                                                                                                                                                                                                                                                                                                                                                                                                                                                                                                                                                                                                                                                                                                                                                                                                                                                                                                                                                                                                                                                                                                                                                                                                                                                                                                                                                                                                                                                                                                                                                                                                                                                                                                                                   |
| ۷        | ارض زراعية        | بيشة      |                                                                                                                | 25,000     | 972802008300 | 50.000 ر.س                                                                                                                                                                                                                                                                                                                                                                                                                                                                                                                                                                                                                                                                                                                                                                                                                                                                                                                                                                                                                                                                                                                                                                                                                                                                                                                                                                                                                                                                                                                                                                                                                                                                                                                                                                                                                                                                                                                                                                                                                                                                                                                    |
| 2        | النوع             | المدينة   | الحي                                                                                                           | المساحة م2 | رقم الصك     | شحن المحفظة                                                                                                                                                                                                                                                                                                                                                                                                                                                                                                                                                                                                                                                                                                                                                                                                                                                                                                                                                                                                                                                                                                                                                                                                                                                                                                                                                                                                                                                                                                                                                                                                                                                                                                                                                                                                                                                                                                                                                                                                                                                                                                                   |
| 3        | ارض زراعية        | الشعف     | الجنيبة                                                                                                        | 2,527      | 578801000145 | 10.000 ر.س                                                                                                                                                                                                                                                                                                                                                                                                                                                                                                                                                                                                                                                                                                                                                                                                                                                                                                                                                                                                                                                                                                                                                                                                                                                                                                                                                                                                                                                                                                                                                                                                                                                                                                                                                                                                                                                                                                                                                                                                                                                                                                                    |
| Л        | النوع             | المدينة   | الدي                                                                                                           | المساحة م2 | رقم الصك     | شدن المحفظة                                                                                                                                                                                                                                                                                                                                                                                                                                                                                                                                                                                                                                                                                                                                                                                                                                                                                                                                                                                                                                                                                                                                                                                                                                                                                                                                                                                                                                                                                                                                                                                                                                                                                                                                                                                                                                                                                                                                                                                                                                                                                                                   |
| <b>4</b> | ارة سكنية دورين   | ذميس مشيط | مخطط سعید بن<br>مبطی وعوضه بریدی                                                                               | 656        | 371707001684 | 20.000 ر.س                                                                                                                                                                                                                                                                                                                                                                                                                                                                                                                                                                                                                                                                                                                                                                                                                                                                                                                                                                                                                                                                                                                                                                                                                                                                                                                                                                                                                                                                                                                                                                                                                                                                                                                                                                                                                                                                                                                                                                                                                                                                                                                    |
| 5        | النوع             | المدينة   | الحي                                                                                                           | المساحة م2 | رقم الصك     | شحن المحفظة                                                                                                                                                                                                                                                                                                                                                                                                                                                                                                                                                                                                                                                                                                                                                                                                                                                                                                                                                                                                                                                                                                                                                                                                                                                                                                                                                                                                                                                                                                                                                                                                                                                                                                                                                                                                                                                                                                                                                                                                                                                                                                                   |
| 2        | مارة سكنية دورين  | خميس مشيط | الرصراص ۲                                                                                                      | 400        | 371711003711 | 20.000 ر.س                                                                                                                                                                                                                                                                                                                                                                                                                                                                                                                                                                                                                                                                                                                                                                                                                                                                                                                                                                                                                                                                                                                                                                                                                                                                                                                                                                                                                                                                                                                                                                                                                                                                                                                                                                                                                                                                                                                                                                                                                                                                                                                    |
| 6        | النوع             | المدينة   | الحي                                                                                                           | المساحة م2 | رقم الصك     | شدن المحفظة                                                                                                                                                                                                                                                                                                                                                                                                                                                                                                                                                                                                                                                                                                                                                                                                                                                                                                                                                                                                                                                                                                                                                                                                                                                                                                                                                                                                                                                                                                                                                                                                                                                                                                                                                                                                                                                                                                                                                                                                                                                                                                                   |
|          | ىارة سكنية دورين  | خميس مشيط | مخطط غرب طریق<br>وادی بن هشبل رقم واحد                                                                         | 400        | 771709006064 | 20.000 ر.س                                                                                                                                                                                                                                                                                                                                                                                                                                                                                                                                                                                                                                                                                                                                                                                                                                                                                                                                                                                                                                                                                                                                                                                                                                                                                                                                                                                                                                                                                                                                                                                                                                                                                                                                                                                                                                                                                                                                                                                                                                                                                                                    |
| 7        | النوع             | المدينة   | الدي                                                                                                           | المساحة م2 | رقم الصك     | شحن المحفظة                                                                                                                                                                                                                                                                                                                                                                                                                                                                                                                                                                                                                                                                                                                                                                                                                                                                                                                                                                                                                                                                                                                                                                                                                                                                                                                                                                                                                                                                                                                                                                                                                                                                                                                                                                                                                                                                                                                                                                                                                                                                                                                   |
|          | عمارة سكنية دوريز | , ابها    | مربه                                                                                                           | 800        | 360001084055 | 20.000 ر.س                                                                                                                                                                                                                                                                                                                                                                                                                                                                                                                                                                                                                                                                                                                                                                                                                                                                                                                                                                                                                                                                                                                                                                                                                                                                                                                                                                                                                                                                                                                                                                                                                                                                                                                                                                                                                                                                                                                                                                                                                                                                                                                    |

|              | الحـدود       |        |
|--------------|---------------|--------|
| م يليه حديقة | ممر مشاہ عرض4 | شمالاً |
|              | شارع عرض 20 م | جنوباً |
|              | قطعة رقم 403  | شرقاً  |
|              | قطعة رقم 399  | غرباً  |
| ف العقار     | 🕎 وصف         |        |

العقار عبارة عن عمارة سكنية تتكون من دور أرضي و دور أول و ملحق علوي الدور الأرضي يتكون من 3 شقق : شقة 1 : صالة + مطبخ + 3 غرف + 2 دورة مياه + مستودع شقة 2 : صالة + مطبخ + غرفة + دورة مياه شقة 3 : 2 غرفة + صالة + مطبخ + دورة مياه الدور الاول : شقتين : شقة 1 : 2 صالة + 3 غرف + 2 دورات مياه + مستودع شقة 2 : 2 صالة + مطبخ + 5 غرف + 2 دورات مياه الملحق العلوي 1 : مستودع