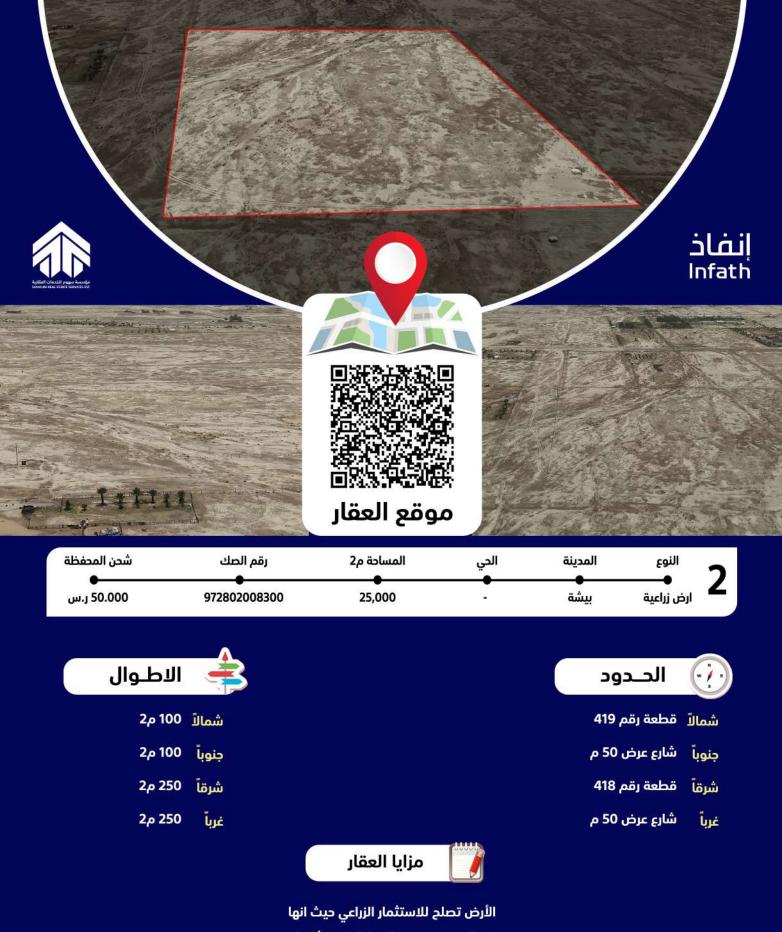

#### إنفاذ Infath مزون مؤسسة سهوم للخدمات العقارية SOHOUM REAL ESTATE SERVICES EST

ös

|          |                   |           | THE REAL PROPERTY OF A VALUE OF A |            |              | State of the local data and the |
|----------|-------------------|-----------|----------------------------------------------------------------------------------------------------------------|------------|--------------|-------------------------------------------------------------------------------------------------------------------------------------------------------------------------------------------------------------------------------------------------------------------------------------------------------------------------------------------------------------------------------------------------------------------------------------------------------------------------------------------------------------------------------------------------------------------------------------------------------------------------------------------------------------------------------------------------------------------------------------------------------------------------------------------------------------------------------------------------------------------------------------------------------------------------------------------------------------------------------------------------------------------------------------------------------------------------------------------------------------------------------------------------------------------------------------------------------------------------------------------------------------------------------------------------------------------------------------------------------------------------------------------------------------------------------------------------------------------------------------------------------------------------------------------------------------------------------------------------------------------------------------------------------------------------------------------------------------------------------------------------------------------------------------------------------------------------------------------------------------------------------------------------------------------------------------------------------------------------------------------------------------------------------------------------------------------------------------------------------------------------------|
| 1        | النوع             | المدينة   | الدي                                                                                                           | المساحة م2 | رقم الصك     | شحن المحفظة                                                                                                                                                                                                                                                                                                                                                                                                                                                                                                                                                                                                                                                                                                                                                                                                                                                                                                                                                                                                                                                                                                                                                                                                                                                                                                                                                                                                                                                                                                                                                                                                                                                                                                                                                                                                                                                                                                                                                                                                                                                                                                                   |
| •        | ارض سكنية         | ابها      | ذى النميص                                                                                                      | 220        | 719823000108 | 10.000 ر.س                                                                                                                                                                                                                                                                                                                                                                                                                                                                                                                                                                                                                                                                                                                                                                                                                                                                                                                                                                                                                                                                                                                                                                                                                                                                                                                                                                                                                                                                                                                                                                                                                                                                                                                                                                                                                                                                                                                                                                                                                                                                                                                    |
| 2        | النوع             | المدينة   | الدي                                                                                                           | المساحة م2 | رقم الصك     | شدن المحفظة                                                                                                                                                                                                                                                                                                                                                                                                                                                                                                                                                                                                                                                                                                                                                                                                                                                                                                                                                                                                                                                                                                                                                                                                                                                                                                                                                                                                                                                                                                                                                                                                                                                                                                                                                                                                                                                                                                                                                                                                                                                                                                                   |
| ۷        | ارض زراعية        | بيشة      |                                                                                                                | 25,000     | 972802008300 | 50.000 ر.س                                                                                                                                                                                                                                                                                                                                                                                                                                                                                                                                                                                                                                                                                                                                                                                                                                                                                                                                                                                                                                                                                                                                                                                                                                                                                                                                                                                                                                                                                                                                                                                                                                                                                                                                                                                                                                                                                                                                                                                                                                                                                                                    |
| 2        | النوع             | المدينة   | الحي                                                                                                           | المساحة م2 | رقم الصك     | شحن المحفظة                                                                                                                                                                                                                                                                                                                                                                                                                                                                                                                                                                                                                                                                                                                                                                                                                                                                                                                                                                                                                                                                                                                                                                                                                                                                                                                                                                                                                                                                                                                                                                                                                                                                                                                                                                                                                                                                                                                                                                                                                                                                                                                   |
| 3        | ارض زراعية        | الشعف     | الجنيبة                                                                                                        | 2,527      | 578801000145 | 10.000 ر.س                                                                                                                                                                                                                                                                                                                                                                                                                                                                                                                                                                                                                                                                                                                                                                                                                                                                                                                                                                                                                                                                                                                                                                                                                                                                                                                                                                                                                                                                                                                                                                                                                                                                                                                                                                                                                                                                                                                                                                                                                                                                                                                    |
| Л        | النوع             | المدينة   | الدي                                                                                                           | المساحة م2 | رقم الصك     | شدن المحفظة                                                                                                                                                                                                                                                                                                                                                                                                                                                                                                                                                                                                                                                                                                                                                                                                                                                                                                                                                                                                                                                                                                                                                                                                                                                                                                                                                                                                                                                                                                                                                                                                                                                                                                                                                                                                                                                                                                                                                                                                                                                                                                                   |
| <b>4</b> | ارة سكنية دورين   | ذميس مشيط | مخطط سعید بن<br>مبطی وعوضه بریدی                                                                               | 656        | 371707001684 | 20.000 ر.س                                                                                                                                                                                                                                                                                                                                                                                                                                                                                                                                                                                                                                                                                                                                                                                                                                                                                                                                                                                                                                                                                                                                                                                                                                                                                                                                                                                                                                                                                                                                                                                                                                                                                                                                                                                                                                                                                                                                                                                                                                                                                                                    |
| 5        | النوع             | المدينة   | الحي                                                                                                           | المساحة م2 | رقم الصك     | شحن المحفظة                                                                                                                                                                                                                                                                                                                                                                                                                                                                                                                                                                                                                                                                                                                                                                                                                                                                                                                                                                                                                                                                                                                                                                                                                                                                                                                                                                                                                                                                                                                                                                                                                                                                                                                                                                                                                                                                                                                                                                                                                                                                                                                   |
| 2        | مارة سكنية دورين  | خميس مشيط | الرصراص ۲                                                                                                      | 400        | 371711003711 | 20.000 ر.س                                                                                                                                                                                                                                                                                                                                                                                                                                                                                                                                                                                                                                                                                                                                                                                                                                                                                                                                                                                                                                                                                                                                                                                                                                                                                                                                                                                                                                                                                                                                                                                                                                                                                                                                                                                                                                                                                                                                                                                                                                                                                                                    |
| 6        | النوع             | المدينة   | الحي                                                                                                           | المساحة م2 | رقم الصك     | شدن المحفظة                                                                                                                                                                                                                                                                                                                                                                                                                                                                                                                                                                                                                                                                                                                                                                                                                                                                                                                                                                                                                                                                                                                                                                                                                                                                                                                                                                                                                                                                                                                                                                                                                                                                                                                                                                                                                                                                                                                                                                                                                                                                                                                   |
|          | ىارة سكنية دورين  | خميس مشيط | مخطط غرب طریق<br>وادی بن هشبل رقم واحد                                                                         | 400        | 771709006064 | 20.000 ر.س                                                                                                                                                                                                                                                                                                                                                                                                                                                                                                                                                                                                                                                                                                                                                                                                                                                                                                                                                                                                                                                                                                                                                                                                                                                                                                                                                                                                                                                                                                                                                                                                                                                                                                                                                                                                                                                                                                                                                                                                                                                                                                                    |
| 7        | النوع             | المدينة   | الدي                                                                                                           | المساحة م2 | رقم الصك     | شحن المحفظة                                                                                                                                                                                                                                                                                                                                                                                                                                                                                                                                                                                                                                                                                                                                                                                                                                                                                                                                                                                                                                                                                                                                                                                                                                                                                                                                                                                                                                                                                                                                                                                                                                                                                                                                                                                                                                                                                                                                                                                                                                                                                                                   |
|          | عمارة سكنية دوريز | , ابها    | مربه                                                                                                           | 800        | 360001084055 | 20.000 ر.س                                                                                                                                                                                                                                                                                                                                                                                                                                                                                                                                                                                                                                                                                                                                                                                                                                                                                                                                                                                                                                                                                                                                                                                                                                                                                                                                                                                                                                                                                                                                                                                                                                                                                                                                                                                                                                                                                                                                                                                                                                                                                                                    |

العقار عبارة عن ارض سكنية مقام عليها اساسيات واعمدة الدور الارضي

الارض تصلح للاستتمار الزراعي حيت انها تقع بالقرب من غرب الخط العام بيشة رانية يوجد عداد كهرباء

المساحة في الحك 25000 ، على الطبيعة 26638.34 طول الحد الشمالي في الحك 2500 ، طول الحد الشمالي في الطبيعة 267.04 طول الحد الجنوبي في الحك 250م ، طول الحد الجنوبي في الطبيعة 266.98م طول الحد الشرقي في الحك 100م ، طول الحد الشرقي في الطبيعة 99.71 طول الحد الغربي في الحك 100م ، طول الحد الغربي في الطبيعة 99.95