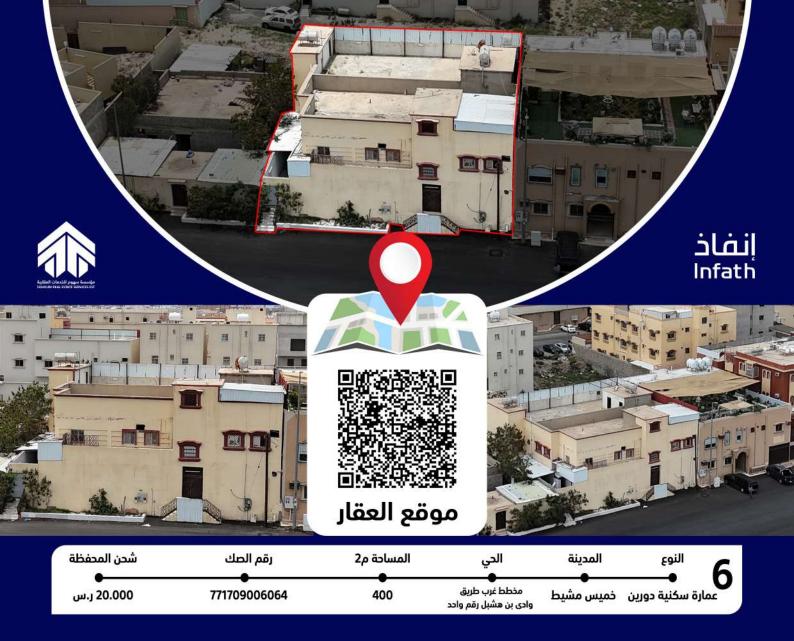

#### إنفاذ Infath مزون مؤسسة سهوم للخدمات العقارية SOHOUM REAL ESTATE SERVICES EST

ös

|          |                   |           | THE REAL PROPERTY OF A VALUE OF A |            |              | State of the local data and the |
|----------|-------------------|-----------|----------------------------------------------------------------------------------------------------------------|------------|--------------|-------------------------------------------------------------------------------------------------------------------------------------------------------------------------------------------------------------------------------------------------------------------------------------------------------------------------------------------------------------------------------------------------------------------------------------------------------------------------------------------------------------------------------------------------------------------------------------------------------------------------------------------------------------------------------------------------------------------------------------------------------------------------------------------------------------------------------------------------------------------------------------------------------------------------------------------------------------------------------------------------------------------------------------------------------------------------------------------------------------------------------------------------------------------------------------------------------------------------------------------------------------------------------------------------------------------------------------------------------------------------------------------------------------------------------------------------------------------------------------------------------------------------------------------------------------------------------------------------------------------------------------------------------------------------------------------------------------------------------------------------------------------------------------------------------------------------------------------------------------------------------------------------------------------------------------------------------------------------------------------------------------------------------------------------------------------------------------------------------------------------------|
| 1        | النوع             | المدينة   | الدي                                                                                                           | المساحة م2 | رقم الصك     | شحن المحفظة                                                                                                                                                                                                                                                                                                                                                                                                                                                                                                                                                                                                                                                                                                                                                                                                                                                                                                                                                                                                                                                                                                                                                                                                                                                                                                                                                                                                                                                                                                                                                                                                                                                                                                                                                                                                                                                                                                                                                                                                                                                                                                                   |
| •        | ارض سكنية         | ابها      | ذى النميص                                                                                                      | 220        | 719823000108 | 10.000 ر.س                                                                                                                                                                                                                                                                                                                                                                                                                                                                                                                                                                                                                                                                                                                                                                                                                                                                                                                                                                                                                                                                                                                                                                                                                                                                                                                                                                                                                                                                                                                                                                                                                                                                                                                                                                                                                                                                                                                                                                                                                                                                                                                    |
| 2        | النوع             | المدينة   | الدي                                                                                                           | المساحة م2 | رقم الصك     | شدن المحفظة                                                                                                                                                                                                                                                                                                                                                                                                                                                                                                                                                                                                                                                                                                                                                                                                                                                                                                                                                                                                                                                                                                                                                                                                                                                                                                                                                                                                                                                                                                                                                                                                                                                                                                                                                                                                                                                                                                                                                                                                                                                                                                                   |
| ۷        | ارض زراعية        | بيشة      |                                                                                                                | 25,000     | 972802008300 | 50.000 ر.س                                                                                                                                                                                                                                                                                                                                                                                                                                                                                                                                                                                                                                                                                                                                                                                                                                                                                                                                                                                                                                                                                                                                                                                                                                                                                                                                                                                                                                                                                                                                                                                                                                                                                                                                                                                                                                                                                                                                                                                                                                                                                                                    |
| 2        | النوع             | المدينة   | الحي                                                                                                           | المساحة م2 | رقم الصك     | شحن المحفظة                                                                                                                                                                                                                                                                                                                                                                                                                                                                                                                                                                                                                                                                                                                                                                                                                                                                                                                                                                                                                                                                                                                                                                                                                                                                                                                                                                                                                                                                                                                                                                                                                                                                                                                                                                                                                                                                                                                                                                                                                                                                                                                   |
| 3        | ارض زراعية        | الشعف     | الجنيبة                                                                                                        | 2,527      | 578801000145 | 10.000 ر.س                                                                                                                                                                                                                                                                                                                                                                                                                                                                                                                                                                                                                                                                                                                                                                                                                                                                                                                                                                                                                                                                                                                                                                                                                                                                                                                                                                                                                                                                                                                                                                                                                                                                                                                                                                                                                                                                                                                                                                                                                                                                                                                    |
| Л        | النوع             | المدينة   | الدي                                                                                                           | المساحة م2 | رقم الصك     | شدن المحفظة                                                                                                                                                                                                                                                                                                                                                                                                                                                                                                                                                                                                                                                                                                                                                                                                                                                                                                                                                                                                                                                                                                                                                                                                                                                                                                                                                                                                                                                                                                                                                                                                                                                                                                                                                                                                                                                                                                                                                                                                                                                                                                                   |
| <b>4</b> | ارة سكنية دورين   | ذميس مشيط | مخطط سعید بن<br>مبطی وعوضه بریدی                                                                               | 656        | 371707001684 | 20.000 ر.س                                                                                                                                                                                                                                                                                                                                                                                                                                                                                                                                                                                                                                                                                                                                                                                                                                                                                                                                                                                                                                                                                                                                                                                                                                                                                                                                                                                                                                                                                                                                                                                                                                                                                                                                                                                                                                                                                                                                                                                                                                                                                                                    |
| 5        | النوع             | المدينة   | الحي                                                                                                           | المساحة م2 | رقم الصك     | شحن المحفظة                                                                                                                                                                                                                                                                                                                                                                                                                                                                                                                                                                                                                                                                                                                                                                                                                                                                                                                                                                                                                                                                                                                                                                                                                                                                                                                                                                                                                                                                                                                                                                                                                                                                                                                                                                                                                                                                                                                                                                                                                                                                                                                   |
| 2        | مارة سكنية دورين  | خميس مشيط | الرصراص ۲                                                                                                      | 400        | 371711003711 | 20.000 ر.س                                                                                                                                                                                                                                                                                                                                                                                                                                                                                                                                                                                                                                                                                                                                                                                                                                                                                                                                                                                                                                                                                                                                                                                                                                                                                                                                                                                                                                                                                                                                                                                                                                                                                                                                                                                                                                                                                                                                                                                                                                                                                                                    |
| 6        | النوع             | المدينة   | الحي                                                                                                           | المساحة م2 | رقم الصك     | شدن المحفظة                                                                                                                                                                                                                                                                                                                                                                                                                                                                                                                                                                                                                                                                                                                                                                                                                                                                                                                                                                                                                                                                                                                                                                                                                                                                                                                                                                                                                                                                                                                                                                                                                                                                                                                                                                                                                                                                                                                                                                                                                                                                                                                   |
|          | ىارة سكنية دورين  | خميس مشيط | مخطط غرب طریق<br>وادی بن هشبل رقم واحد                                                                         | 400        | 771709006064 | 20.000 ر.س                                                                                                                                                                                                                                                                                                                                                                                                                                                                                                                                                                                                                                                                                                                                                                                                                                                                                                                                                                                                                                                                                                                                                                                                                                                                                                                                                                                                                                                                                                                                                                                                                                                                                                                                                                                                                                                                                                                                                                                                                                                                                                                    |
| 7        | النوع             | المدينة   | الدي                                                                                                           | المساحة م2 | رقم الصك     | شحن المحفظة                                                                                                                                                                                                                                                                                                                                                                                                                                                                                                                                                                                                                                                                                                                                                                                                                                                                                                                                                                                                                                                                                                                                                                                                                                                                                                                                                                                                                                                                                                                                                                                                                                                                                                                                                                                                                                                                                                                                                                                                                                                                                                                   |
|          | عمارة سكنية دوريز | , ابها    | مربه                                                                                                           | 800        | 360001084055 | 20.000 ر.س                                                                                                                                                                                                                                                                                                                                                                                                                                                                                                                                                                                                                                                                                                                                                                                                                                                                                                                                                                                                                                                                                                                                                                                                                                                                                                                                                                                                                                                                                                                                                                                                                                                                                                                                                                                                                                                                                                                                                                                                                                                                                                                    |

عمارة سكنية دورين تصلح للاستتمار السكني حيث انها تقع في موقع متميز في وسط الاحياء - يقع بالقرب من طريق حمزة بن عبدالمطلب و طريق سعد بن ابي وقاص . - يوجد مصعد خاص بالدور الأول فقط

العقار عبارة عن عمارة سكنية تتكون من دورين و ملحق علوي . -مكونات العقار: الدور الأرضي يتكون من : شقتين و كل شقة تتكون من 4 غرف + مطبخ + 2 دورات مياه الدو الأول يتكون من : 6 غرف + صالة + مطبخ + 3 دورات مياه الملحق العلوي يتكون من : 2 غرف + 2 دورات مياه