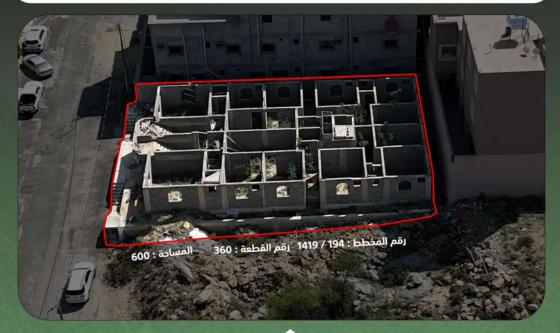

# الـدال Aldal

| شحن المحفظة | رقم الصك     | المساحة م2 | الحي   | المدينة     | النوع            |
|-------------|--------------|------------|--------|-------------|------------------|
| •           | •            | •          |        | •           | — •              |
| 20.000 ر.س  | 260001125281 | 600        | النزهه | ف احد رفیده | فيلا عظم بدون سق |

#### وصف العقار

- العقار عبارة عن فيلا عظم بالكامل وغير مسقوف - مكونة من دور أرضي يحتوي على شقتين. - كل شقة تتكون من: 5 غرف و صالة و مطبخ و 3 دورات مياه .

مميزات العقـار

الحدود

الاطوال

20 م شمالاً

20 م جنوباً

30 م شرقاً

30 م غرباً

قطعة رقم 361 جنوبأ قطعة رقم 358 شرقاً

شمالاً شارع عرض 15 م

قطعة رقم 362 غربأ

النوع المدينة الحي المساحة م2 رقم الصك شحن المحفظة المحفظة مدن ال

وصف العقــار

ارض سكنية فضاء