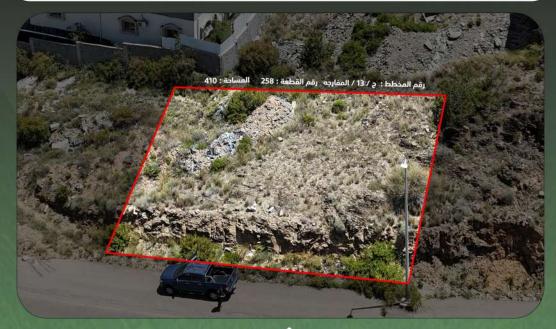

30 م شرقاً

30 م غرباً

قطعة رقم 361 جنوبأ قطعة رقم 358 شرقاً

شمالاً شارع عرض 15 م

قطعة رقم 362 غربأ

النوع المدينة الحي المساحة م2 رقم الصك شحن المحفظة المحفظة مدن ال

وصف العقــار

ارض سكنية فضاء

مميزات العقــار

الأرض تقع بالقرب من طريق الملك عبدالعزيز

- طول الحد الشرقي في الصك 29 م و على الطبيعة 19 م . - منطقة العقار جبلية .