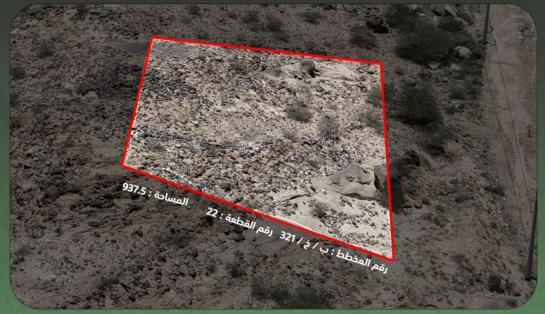

### إنفاذ Infath

| شحن المحفظة | رقم الصك     | المساحة م2 | الحي        | المدينة | النوع     |
|-------------|--------------|------------|-------------|---------|-----------|
| 20.000 ر.س  | 472302009528 | 937.5      | جنوب المثلث | المخواة | ارض سکنیة |

وصف العقــار

ارض سكنية فضاء

مميزات العقــار

الأرض تقع على شارع تجاري

( الاستخدام العام حسب الصك و مخططات بلدي سكني و حسب الطبيعة سكني تجاري )

### 👍 الاطوال

شمالاً 25 م

جنوباً 25 م

شرقاً 37.5 م

غرباً 37.5 م

الحدود 🅐

شمالاً شارع عرض 12 م

جنوباً قطعة رقم 21

غربأ

شرقاً الشارع العام بعرض 40 م

قطعة رقم 20 وقطعة رقم 19

A