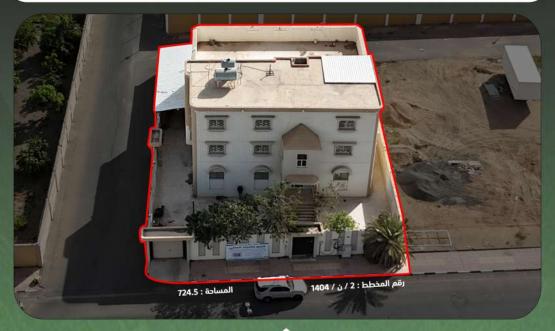

### الدال Aldal **ک**

| شحن المحفظة | رقم الصك     | المساحة م2 | الحي        | المدينة | النوع 🕳     |
|-------------|--------------|------------|-------------|---------|-------------|
| •           |              | •          | <del></del> |         | <b>—•</b> b |
| 50.000 ر.س  | 471518000323 | 724.5      | شرق الضيافة | نجران   | فيلا سكنية  |

#### وصف العقار

العقار عبارة عن فيلا سكنية تتكون من دور أرضي و دور ثاني و ملحق علوي مكونات العقار الدور الأرضي يتكون من 4 غرف و 3 دورات مياه و صالة و مطبخ الدور الأول يتكون من 5 غرف و 3 دورات مياه و صالة و مطبخ و مستودع الملحق العلوي يتكون من 3 غرف و دورة مياه و مطبخ

### مميزات العقــار

العقار يقع بالقرب من طريق الملك عبدالعزيز و طريق الملك سلمان