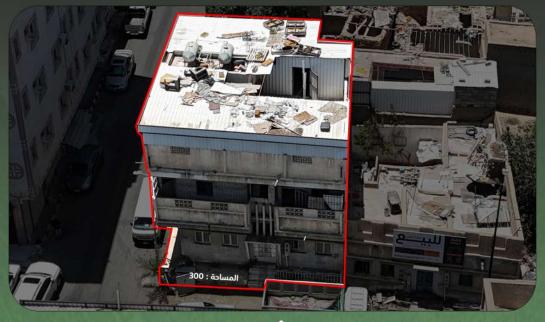

### م الدال Aldal

| شحن المحفظة | رقم الصك     | المساحة م2  | الحي           | المدينة     | النوع       |   |
|-------------|--------------|-------------|----------------|-------------|-------------|---|
| •——         | <del></del>  | <del></del> | <del>`</del> _ | <del></del> | <b>•</b>    | 7 |
| 20.000 ر.س  | 571714005143 | 300         | 851E           | خميس مشيط   | عمارة سكنية | _ |

#### وصف العقار

العقار عبارة عن عمارة سكنية دورين ودور أرضي شعبي مكونات العمارة كل دور يتكون من شقة و كل شقة تتكون من 4 غرف و صالة و مطبخ و دورتين مياه مكونات الدور الأرضي الشعبي يتكون من 5 غرف و صالة و دورة مياه و مطبخ.

#### مميزات العقــار

يقع بالقرب من مركز المدينة

- المساحة الإجمالية حسب الصك 300 م و على الطبيعة 200 م . يوجد اختلاف في أطوال الحدود الجنوبية و الغربية للعقار.
  - طول الحد الجنوبي في الصك 20 م و على الطبيعة 10م . طول الحد الغربي في الصك 10 م و على الطبيعة 20م .