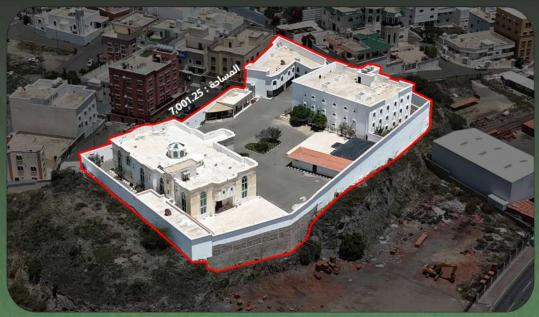

غرباً 10 م

شحن المحفظة رقم الصك المساحة م2 المدينة 771411003419 7.001.25 شوحط قصر سكنى 200.000 ر.س ابها

#### وصف العقار

العقار عبارة عن قصر سكني يتكون من :

- مبنى رقم 1 عبارة عمارة سكنية مكونة من 16 شقة -مبنى رقم 2 عبارة عن عمارة سكنية مكونة من دورين -مبنی رقم 3 ملحق أرصی مکون من 2 غرف و دورة میاه -مبنی رقم 4 عبارة عن مبنی سکنی دورین و ملحق أرضی -مبنى رقم 5 عبارة عن ملحق أرضي مكون من مجلس و غرفة و صالة و دورة مياه

#### ممىزات العقـار

العقار يقع بالقرب من طريق ابها الطاّئف

يوجد اختلاف في مساحة العقار وأطوال الحدود الجنوبية و الشرقية و الغربية بين الصك و القرار المساحي. مساحة العقار حسب الصك (7001.25م) و مساحة العقار حسب القرار المساحي وعلى الطبيعة (6000م). طول الحد الجنوبي حسب الصك(38م) و طول الحد الجنوبي حسب القرار المساحي(78.24م) طول الحد الشرقي حسب الصك(110م) و طول الحد الشرقي حسب القرار المساحي(106.47م) طول الحد الغربي حسب الصك(33م) و طول الحد الغربي حسب القرار المساحي(111.84م)