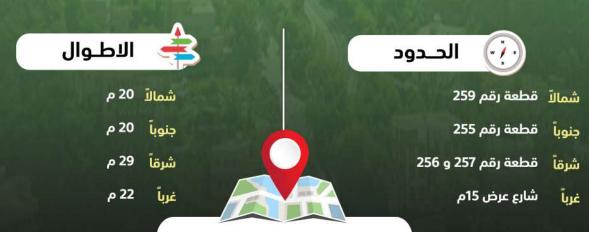

30 م شرقاً

30 م غرباً

قطعة رقم 361 جنوبأ قطعة رقم 358 شرقاً

شمالاً شارع عرض 15 م

قطعة رقم 362 غربأ

النوع المدينة الحي المساحة م2 رقم الصك شحن المحفظة المحفظة مدن ال

وصف العقــار

ارض سكنية فضاء

مميزات العقــار

الأرض تقع بالقرب من طريق الملك عبدالعزيز

- طول الحد الشرقي في الصك 29 م و على الطبيعة 19 م . - منطقة العقار جبلية .