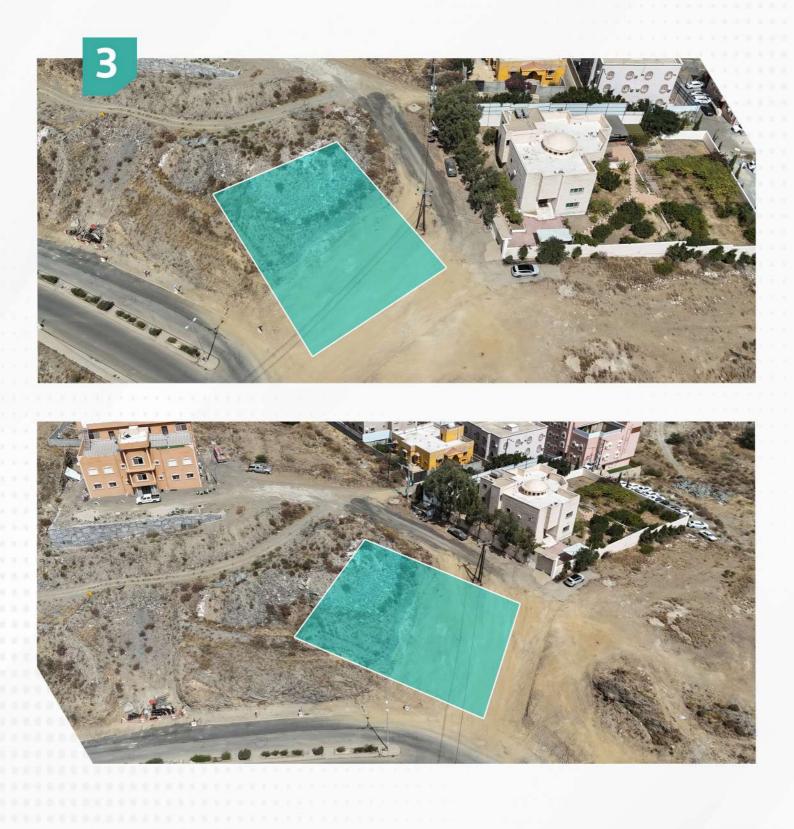

- برج الكهرباء غير ممتد داخل حدود الارض .

تنتهي المزايدة على هذا العقار يوم الثلاثاء الموافق 2024/08/20 م الساعة 7:40 م

رقم المخطط: -

رقم قطعة الارض: -

الرفع المساحى 4 ارض سكنية ارض سكنية النوع شمالاً المندق المدينة الحدود السرفه الحى جنوباً 2p 524.57 المساحة شرقاً 975001002427 رقم الصك غربا 15,000 رس شحن المحفظة

#### وصف العقار والملاحظات

مساحة الارض حسب الصك 524.57 م2 وحسب الطبيعة 512.16 م2 . طول الحد الشرقي حسب الصك 18.6م وحسب الطبيعة 28.6 م - طول الحد الجنوبي حسب الصك 24 م وحسب الطبيعة 26.71 م - طول الحد الغربي حسب الصك 27 م وحسب الطبيعة 26 م العقار يقع في منطقة جبلية ومستوي الارض منخفض قليلا عن مستوي الشارع