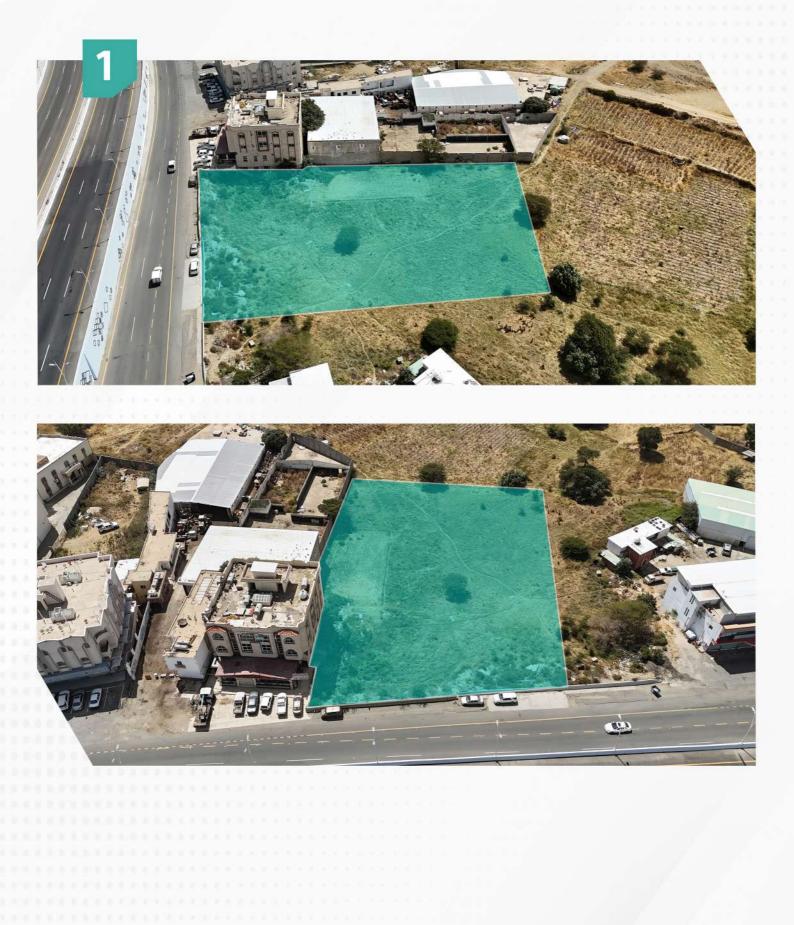

# جدول بيانات العقارات

رقم المخطط: -

رقم قطعة الارض: -

| Ĕ                                                             | رفع المساحي                              | I | زراعية                                                                                       | 1 أرض                                                  |
|---------------------------------------------------------------|------------------------------------------|---|----------------------------------------------------------------------------------------------|--------------------------------------------------------|
| ك الغير<br>ك الغير<br>ك الغير<br>ك الغير - حاليا الطريق العام | له آبونج <mark>الحرو</mark> ر<br>له آقیش |   | أرض زراعية<br>الباحة<br>رهوة البر<br>830 م2<br>371203000366 رس                               | النوع<br>المدينة<br>المساحة<br>رقم الصك<br>شحن المحفظة |
| :م<br>:م<br>:م                                                | یں 20 جنوباً 20<br>11 مربقاً 20          |   | الملاحظات<br>مض قليلا عن مستوي الشارع<br>مك ملك الجار وحسب الطبيعة<br>م طريق الملك عبدالعزيز | لحد الغربي حسب الص                                     |

) -- ILC

💮 تنتهي المزايدة على هذا العقار يوم الثلاثاء الموافق 2024/08/20 م الساعة 7:20 م

رقم المخطط: -

رقم قطعة الارض: -

| Ğ                                    | الرفع المساحي         | كنية                                                           | 2 ارض س                                                            |
|--------------------------------------|-----------------------|----------------------------------------------------------------|--------------------------------------------------------------------|
| شارع عرض 7 م وملك الغير<br>ملك الغير | شمالاً<br>7 جنوباً    | ارض سكنية<br>الباحة<br>بني فروة                                | المدينة                                                            |
| شارع عرض 7 م<br>شارع عرض 7 م         | م شرقاً               | 922.42 م2<br>371206002612<br>50,000 رس                         | رقم الصك                                                           |
| 22 م<br>30 م                         | <mark>ج</mark> جنوباً | ملاحظات                                                        | وصف العقار و ال                                                    |
| 35 م<br>36.9 م                       | م شرقاً<br>غرباً      | موجود اعمدة انارة فقط<br>، شارع 7م ، شرق شارع 7م ، غرب شارع 7م | - لا یوجد ابراج کهرباء بالعقار ،ال<br>العقار یقع علی واجهات : شمال |