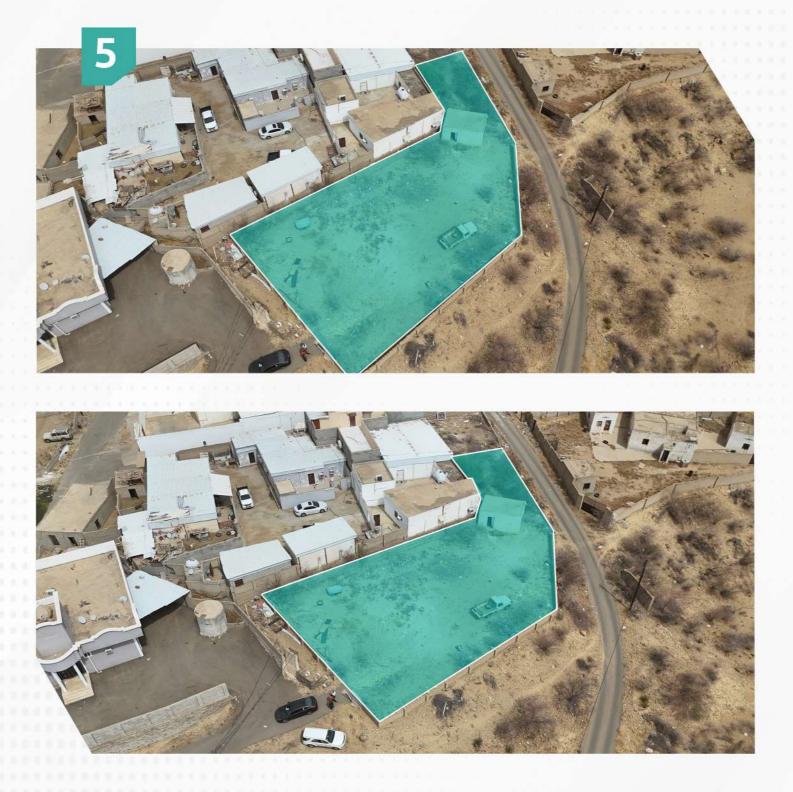

💮 تنتهي المزايدة على هذا العقار يوم الثلاثاء الموافق 2024/08/20 م الساعة 7:30 م

| ارض سكنية                                                                                                       | 3 |
|-----------------------------------------------------------------------------------------------------------------|---|
| the second se |   |

رقم المخطط: ح/ 5 / 1405 / بني فروه

| النوع       | ارض سكنية    |
|-------------|--------------|
| المدينة     | الباحة       |
| الحي        | النزهة       |
| المساحة     | 901 م2       |
| رقم الصك    | 371206004750 |
| شحن المحفظة | 50,000 رس    |

#### رقم قطعة الارض: 63

| شار | شمالاً |      |
|-----|--------|------|
| شار | جنوبا  | =    |
| قط  | شرقاً  | ברפכ |
| شار | غرباً  | ň    |
|     |        |      |

شمالاً

جنوباً

شرقاً

غربآ

الاطوال

الرفع المساحي

#### شارع عرض 12 م شارع عرض 12 م قطعة رقم 62 شارع عرض 12 م

31.35 م

28.78 م

30.66 م

30 م

Min

#### وصف العقار والملاحظات

الأرض جبلية ومستوى الارض مرتفع قليلا عن مستوى الشارع . - تم ازاله الممر الذي يقطع الارض وتم تفيذ الممر في مكانه الصحيح في الحد الغربي ولم يتم تنفيذ خط الصرف الصحي داخل الارض وتم تنفيذه داخل الممر الذي يحد الارض من الجهة الغربية