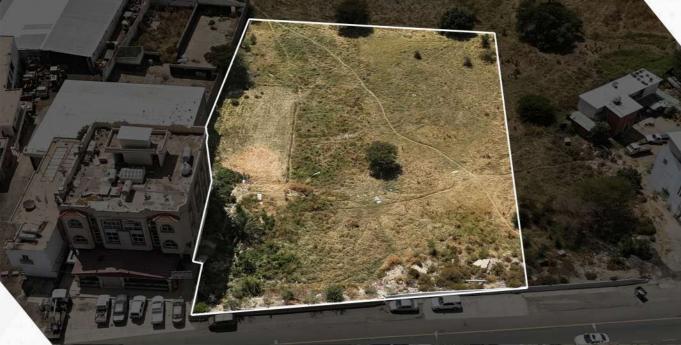

# جدول بيانات العقارات

رقم المخطط: -

رقم قطعة الارض: -

| Ĕ                                                             | رفع المساحي                              | I | زراعية                                                                                       | 1 أرض                                                  |
|---------------------------------------------------------------|------------------------------------------|---|----------------------------------------------------------------------------------------------|--------------------------------------------------------|
| ك الغير<br>ك الغير<br>ك الغير<br>ك الغير - حاليا الطريق العام | له آبونج <mark>الحرو</mark> ر<br>له آقیش |   | أرض زراعية<br>الباحة<br>رهوة البر<br>830 م2<br>371203000366 رس                               | النوع<br>المدينة<br>المساحة<br>رقم الصك<br>شحن المحفظة |
| :م<br>:م<br>:م                                                | یں 20 جنوباً 20<br>11 مربقاً 20          |   | الملاحظات<br>مض قليلا عن مستوي الشارع<br>مك ملك الجار وحسب الطبيعة<br>م طريق الملك عبدالعزيز | لحد الغربي حسب الص                                     |

) -- ILC

💮 تنتهي المزايدة على هذا العقار يوم الثلاثاء الموافق 2024/08/20 م الساعة 7:20 م

رقم المخطط: -

رقم قطعة الارض: -

| Ğ                                    | الرفع المساحي         | كنية                                                           | 2 ارض س                                                            |
|--------------------------------------|-----------------------|----------------------------------------------------------------|--------------------------------------------------------------------|
| شارع عرض 7 م وملك الغير<br>ملك الغير | شمالاً<br>7 جنوباً    | ارض سكنية<br>الباحة<br>بني فروة                                | المدينة                                                            |
| شارع عرض 7 م<br>شارع عرض 7 م         | م شرقاً               | 922.42 م2<br>371206002612<br>50,000 رس                         | رقم الصك                                                           |
| 22 م<br>30 م                         | <mark>ج</mark> جنوباً | ملاحظات                                                        | وصف العقار و ال                                                    |
| 35 م<br>36.9 م                       | م شرقاً<br>غرباً      | موجود اعمدة انارة فقط<br>، شارع 7م ، شرق شارع 7م ، غرب شارع 7م | - لا یوجد ابراج کهرباء بالعقار ،ال<br>العقار یقع علی واجهات : شمال |