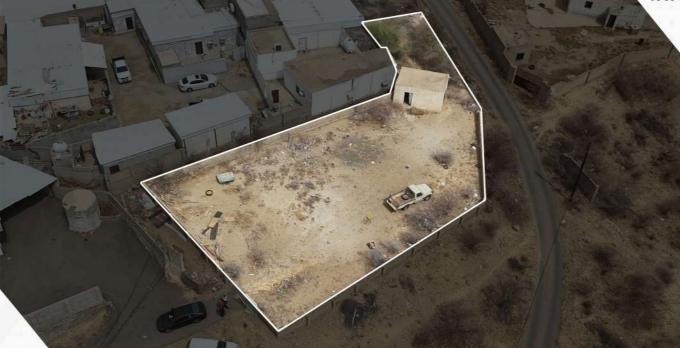

💮 تنتهي المزايدة على هذا العقار يوم الثلاثاء الموافق 2024/08/20 م الساعة 7:30 م

| ارض سكنية                                                                                                       | 3 |
|-----------------------------------------------------------------------------------------------------------------|---|
| the second se |   |

رقم المخطط: ح/ 5 / 1405 / بني فروه

| النوع       | ارض سكنية    |
|-------------|--------------|
| المدينة     | الباحة       |
| الحي        | النزهة       |
| المساحة     | 901 م2       |
| رقم الصك    | 371206004750 |
| شحن المحفظة | 50,000 رس    |

#### رقم قطعة الارض: 63

| شار | شمالاً |      |
|-----|--------|------|
| شار | جنوبا  | =    |
| قط  | شرقاً  | ברפכ |
| شار | غرباً  | ň    |
|     |        |      |

شمالاً

جنوباً

شرقاً

غربآ

الاطوال

الرفع المساحي

#### شارع عرض 12 م شارع عرض 12 م قطعة رقم 62 شارع عرض 12 م

31.35 م

28.78 م

30.66 م

30 م

Min

#### وصف العقار والملاحظات

الأرض جبلية ومستوى الارض مرتفع قليلا عن مستوى الشارع . - تم ازاله الممر الذي يقطع الارض وتم تفيذ الممر في مكانه الصحيح في الحد الغربي ولم يتم تنفيذ خط الصرف الصحي داخل الارض وتم تنفيذه داخل الممر الذي يحد الارض من الجهة الغربية