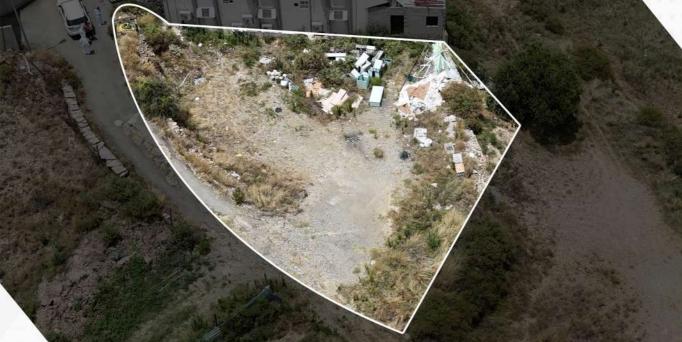

رقم المخطط: ح/ 5 / 1405 / بني فروه

| النوع       | ارض سكنية    |
|-------------|--------------|
| المدينة     | الباحة       |
| الحي        | النزهة       |
| المساحة     | 901 م2       |
| رقم الصك    | 371206004750 |
| شحن المحفظة | 50,000 رس    |

#### رقم قطعة الارض: 63

| شار | شمالاً |      |
|-----|--------|------|
| شار | جنوبا  | =    |
| قط  | شرقاً  | ברפכ |
| شار | غرباً  | ň    |
|     |        |      |

شمالاً

جنوباً

شرقاً

غربآ

الاطوال

الرفع المساحي

#### وصف العقار والملاحظات

الأرض جبلية ومستوى الارض مرتفع قليلا عن مستوى الشارع . - تم ازاله الممر الذي يقطع الارض وتم تفيذ الممر في مكانه الصحيح في الحد الغربي ولم يتم تنفيذ خط الصرف الصحي داخل الارض وتم تنفيذه داخل الممر الذي يحد الارض من الجهة الغربية