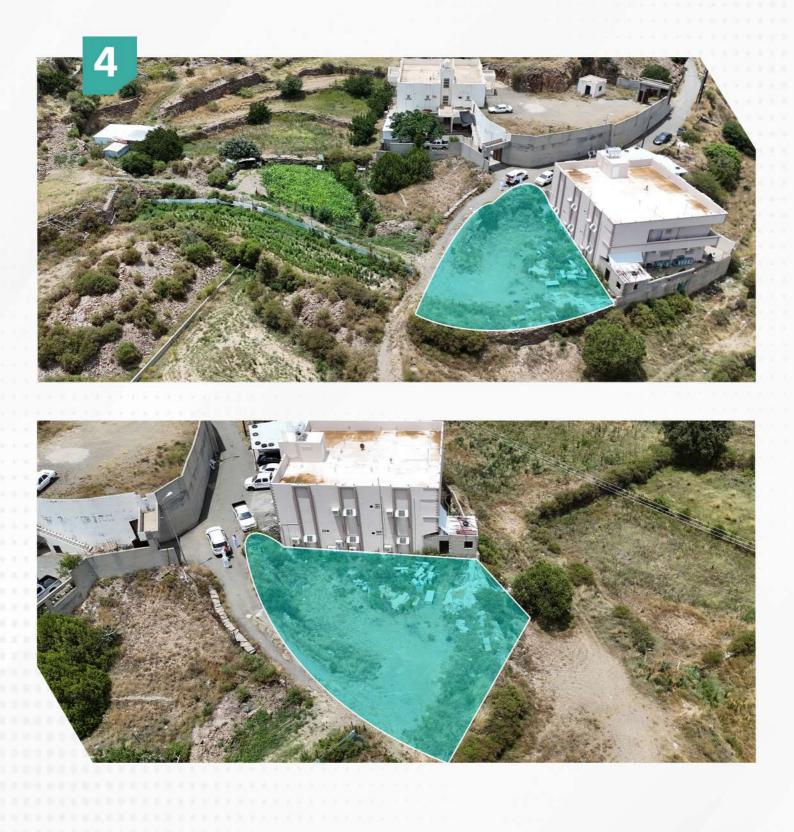

- برج الكهرباء غير ممتد داخل حدود الارض .

تنتهي المزايدة على هذا العقار يوم الثلاثاء الموافق 2024/08/20 م الساعة 7:40 م

رقم المخطط: -

رقم قطعة الارض: -

الرفع المساحى 4 ارض سكنية ارض سكنية النوع شمالاً المندق المدينة الحدود السرفه الحى جنوباً 2p 524.57 المساحة شرقاً 975001002427 رقم الصك غربا 15,000 رس شحن المحفظة

#### وصف العقار والملاحظات

مساحة الارض حسب الصك 524.57 م2 وحسب الطبيعة 512.16 م2 . طول الحد الشرقي حسب الصك 18.6م وحسب الطبيعة 28.6 م - طول الحد الجنوبي حسب الصك 24 م وحسب الطبيعة 26.71 م - طول الحد الغربي حسب الصك 27 م وحسب الطبيعة 26 م العقار يقع في منطقة جبلية ومستوي الارض منخفض قليلا عن مستوي الشارع

🗭 تنتهى المزايدة على هذا العقار يوم الثلاثاء الموافق 2024/08/20 م الساعة 7:50 م

رقم المخطط: -

رقم قطعة الارض: -

| Å                                                                           | الرفع المساحي                    | سكنية                                                                               | 5 ارض ہ                                             |
|-----------------------------------------------------------------------------|----------------------------------|-------------------------------------------------------------------------------------|-----------------------------------------------------|
| شارع اسفلت عرض 4 م<br>شارع اسفلت عرض 4 م<br>ملك الغير<br>شارع اسفلت عرض 4 م | لالمش<br>آبونج<br>آبايذ<br>آبايذ | ارض سكنية<br>قلوة<br>يحر<br>1,194.95<br>575301002708<br>رس                          | النوع<br>المدينة<br>الحي<br>رقم الصك<br>شحن المحفظة |
| 24.8 م<br>37 م<br>34 م<br>28 م                                              | لامش<br>آبونج<br>آمیش<br>آبیذ    | الملاحظات<br>شارع 4 م ، جنوب شارع 4م ، غرب شارع 4م<br>سور ويوجد بها غرفه سقف شعبي . |                                                     |