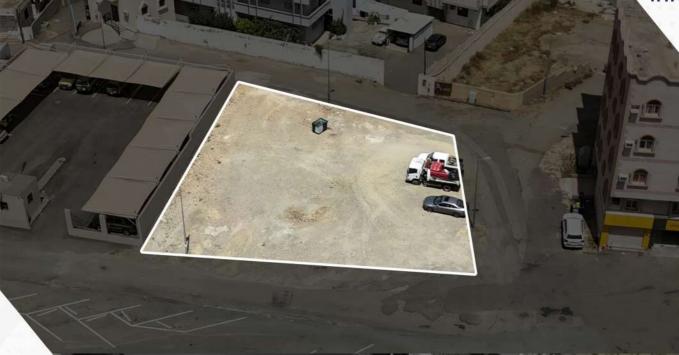

- برج الكهرباء غير ممتد داخل حدود الارض .

تنتهي المزايدة على هذا العقار يوم الثلاثاء الموافق 2024/08/20 م الساعة 7:40 م

رقم المخطط: -

رقم قطعة الارض: -

الرفع المساحى 4 ارض سكنية ارض سكنية النوع شمالاً المندق المدينة الحدود السرفه الحى جنوباً 2p 524.57 المساحة شرقاً 975001002427 رقم الصك غربا 15,000 رس شحن المحفظة

#### وصف العقار والملاحظات

مساحة الارض حسب الصك 524.57 م2 وحسب الطبيعة 512.16 م2 . طول الحد الشرقي حسب الصك 18.6م وحسب الطبيعة 28.6 م - طول الحد الجنوبي حسب الصك 24 م وحسب الطبيعة 26.71 م - طول الحد الغربي حسب الصك 27 م وحسب الطبيعة 26 م العقار يقع في منطقة جبلية ومستوي الارض منخفض قليلا عن مستوي الشارع