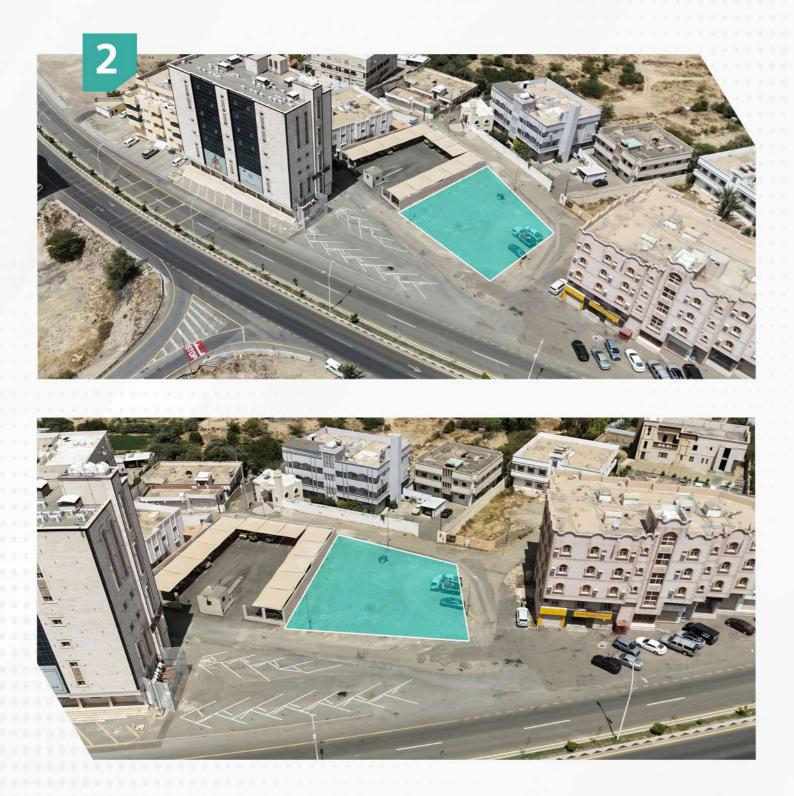

) -- ILC

💮 تنتهي المزايدة على هذا العقار يوم الثلاثاء الموافق 2024/08/20 م الساعة 7:20 م

رقم المخطط: -

رقم قطعة الارض: -

| Ğ                                    | الرفع المساحي         | كنية                                                           | 2 ارض س                                                            |
|--------------------------------------|-----------------------|----------------------------------------------------------------|--------------------------------------------------------------------|
| شارع عرض 7 م وملك الغير<br>ملك الغير | شمالاً<br>7 جنوباً    | ارض سكنية<br>الباحة<br>بني فروة                                | المدينة                                                            |
| شارع عرض 7 م<br>شارع عرض 7 م         | م شرقاً               | 922.42 م2<br>371206002612<br>50,000 رس                         | رقم الصك                                                           |
| 22 م<br>30 م                         | <mark>ج</mark> جنوباً | ملاحظات                                                        | وصف العقار و ال                                                    |
| 35 م<br>36.9 م                       | م شرقاً<br>غرباً      | موجود اعمدة انارة فقط<br>، شارع 7م ، شرق شارع 7م ، غرب شارع 7م | - لا یوجد ابراج کهرباء بالعقار ،ال<br>العقار یقع علی واجهات : شمال |