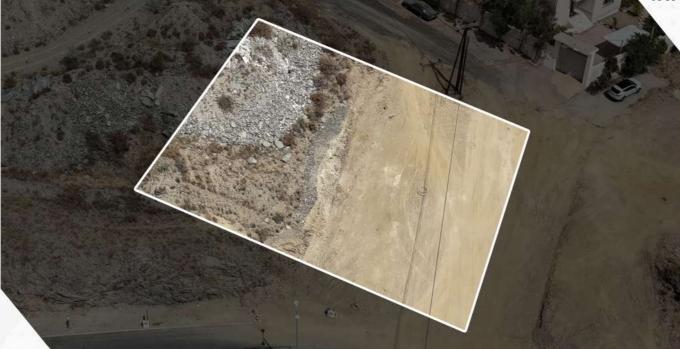

# جدول بيانات العقارات

رقم المخطط: -

رقم قطعة الارض: -

| Ĕ                                                             | رفع المساحي                              | I | زراعية                                                                                       | 1 أرض                                                  |
|---------------------------------------------------------------|------------------------------------------|---|----------------------------------------------------------------------------------------------|--------------------------------------------------------|
| ك الغير<br>ك الغير<br>ك الغير<br>ك الغير - حاليا الطريق العام | له آبونج <mark>الحرو</mark> ر<br>له آقیش |   | أرض زراعية<br>الباحة<br>رهوة البر<br>830 م2<br>371203000366 رس                               | النوع<br>المدينة<br>المساحة<br>رقم الصك<br>شحن المحفظة |
| :م<br>:م<br>:م                                                | یں 20 جنوباً 20<br>11 مربقاً 20          |   | الملاحظات<br>مض قليلا عن مستوي الشارع<br>مك ملك الجار وحسب الطبيعة<br>م طريق الملك عبدالعزيز | لحد الغربي حسب الص                                     |