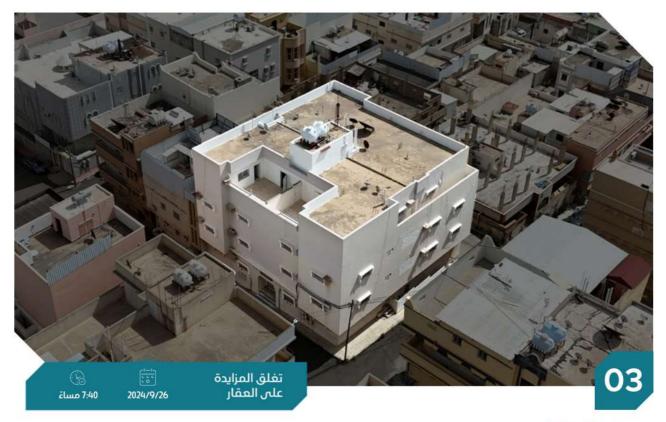

شمالاً يحده شارع عرض ١٥ م 400م2 المساحة م النوع عمارة سكنية جنوباً يحده قطعة رقم اا llccgc الاستخدام رقم الصك سکنی 371407005159 شرقاً يحده شارع مختلف العرض من 9.50 م الى ١٥ م رقم المخطط الوصايف الحى يحده شارع عرض ١٥ م شيك الدخول رقم القطعة غربأ 60,000 12 رقم طلب التنفيذ 403094500014529

ممالاً 20 م جنوباً 20 م

معلومات إضافية م 20 الرفع المساحي الرفع المساحي طور إضافية عور إضافية

- سكني يقع بالقرب من مسجد البشري وطريق الملك فيصل

العقار عبارة عن فيلا مكونة من دور ارضي ودور اول و ملحق علوي - الدور الارضي مكون من: صاله، مطبخ ، 3 غرف ، 2 حمام الدور الاول مكون من: صاله، بوفيه، بلكونه ، 4غرف ، 4 حمام - الملحق العلوى مكون من : صاله ، غرفه ، حمام