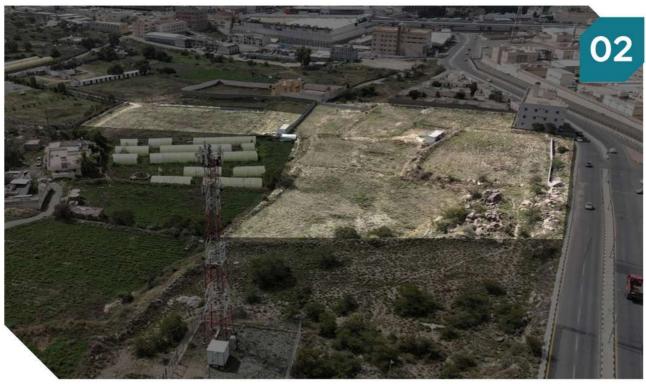

ينكسر جنوب شرق قليلاً بطول 33.10 م ينكسر

بطول ۱۹ م ينكسر جنوب بطول ۱۵.65 م

2,28767.5 المساحة م أرض سكنية النوع الاستخدام رقم الصك سکنی 371406008785 الحى رقم المخطط العرين شيك الدخول رقم القطعة 1,000,000 رقم طلب التنفيذ 402014300000039

حنوباً 96 م شمالاً 228 م

غرباً 3ا5.85م شرقاً 193م معلومات إضافية

.يوجد اختلاف بين الصك والطبيعة من حيث المساحة والأطوال حيث أن - مساحة الارض حسب الصك 28767.500 م2 وحسب الطبيعة 27320.01 م2.

- طول الحد الشمالى حسب الصك 228 م وحسب الطبيعة 201.04 م.
- طول الحد الشرقي حسب الصك 193 م وحسب الطبيعة 187.24 م.
  - طول الحد الجنوبي حسب الصك 96 م وحسب الطبيعة ا90.3 م.