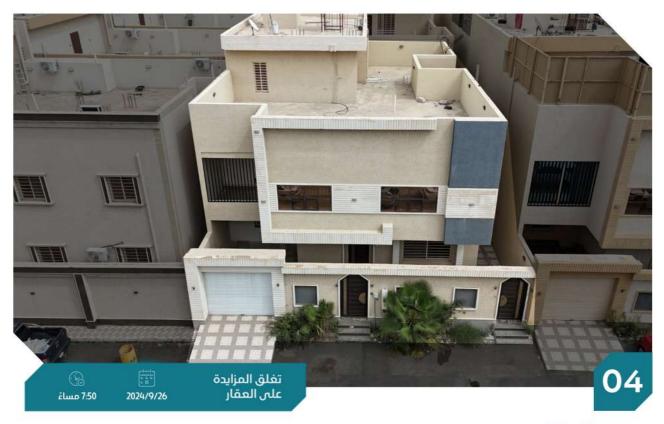

ممالاً 20 م جنوباً 20 م

معلومات إضافية م 20 الرفع المساحي الرفع المساحي طور إضافية عور إضافية

- سكني يقع بالقرب من مسجد البشري وطريق الملك فيصل

العقار عبارة عن فيلا مكونة من دور ارضي ودور اول و ملحق علوي - الدور الارضي مكون من: صاله، مطبخ ، 3 غرف ، 2 حمام الدور الاول مكون من: صاله، بوفيه، بلكونه ، 4غرف ، 4 حمام - الملحق العلوى مكون من : صاله ، غرفه ، حمام

| يحده شارع عرض 5ام | شمالاً |      | 300م2          | المساحة م١ | فيلا سكنية   | النوع      |
|-------------------|--------|------|----------------|------------|--------------|------------|
| يحده قطعة رقم 795 | جنوبأ  | ੋ    | سكني           | الاستخدام  | 495106002885 | رقم الصك   |
| يحده قطعة رقم 797 | شرقاً  | בבפב | مخطط شرق ذهبان | الحي       | 1424/703/32  | رقم المخطط |
| قطعة رقم 793/ب    | غربأ   |      | 50,000         | شيك الدخول | 793/ج/ا      | رقم القطعة |