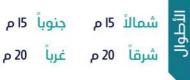

ممالاً 20 م جنوباً 20 م

معلومات إضافية م 20 الرفع المساحي الرفع المساحي طور إضافية عور إضافية

- سكني يقع بالقرب من مسجد البشري وطريق الملك فيصل

العقار عبارة عن فيلا مكونة من دور ارضي ودور اول و ملحق علوي - الدور الارضي مكون من: صاله، مطبخ ، 3 غرف ، 2 حمام الدور الاول مكون من: صاله، بوفيه، بلكونه ، 4غرف ، 4 حمام - الملحق العلوى مكون من : صاله ، غرفه ، حمام

| يحده شارع عرض 5ام | شمالاً |      | 300م2          | المساحة م١ | فيلا سكنية   | النوع      |
|-------------------|--------|------|----------------|------------|--------------|------------|
| يحده قطعة رقم 795 | جنوبأ  | ੋ    | سكني           | الاستخدام  | 495106002885 | رقم الصك   |
| يحده قطعة رقم 797 | شرقاً  | בבפב | مخطط شرق ذهبان | الحي       | 1424/703/32  | رقم المخطط |
| قطعة رقم 793/ب    | غربأ   |      | 50,000         | شيك الدخول | 793/ج/ا      | رقم القطعة |