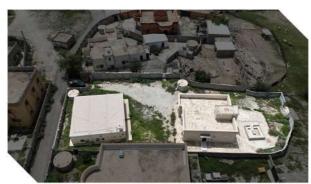

7612.85م2

سکنی

سر الحرير

300,000

402014300000039

### وصف العقار

النوع

رقم الصك

رقم المخطط

رقم القطعة

أرض سكنية تقع على شارع سكنى تجارى

أرض سكنية

شمالاً

شرقا

ارض ملك المنهي وبيت مسلح ملك الغير ويبدأ الضلع من الشرق الى الجنوب الغربي بطول 5.40 م ثم ينكسر غرب بطول 25.50 م ثم ينكسر غرب بطول 29.30 م

جنوبا

يحده شارع اسفلت عرض من 15 م الى 25 م بطول 29.80 م ثم ينكسر جنوب بطول 17.35 م ثم ينكسر جنوب بطول 34.20 م

يحده ملك الغير بطول 32.70 م ثم ينكسر جنوب بطول 50.15 م ثم ينكسر جنوب شرق بطول 31.35 م

114.2 م

يحده ملك المنهى بصك شرعى

يحده شارع اسفلت عرض ۱۱ م الى ۱2 م وتمام الحد

شرقاً 81.35م غرباً

شمالاً 94.9م جنوباً 59.75م

غربأ

معلومات إضافية

- ملاحظة / منسوب الارض غير مستوى و يوجد جزء من الارض مؤجر برج اتصالات

37/406007988 الاستخدام

المساحة م

شيك الدخول

رقم طلب التنفيذ

الحي

الرفع المساحى

صور إضافية

معلومات الإيجار

أضغط هنا للوصول للرابط

- يقع على شارع سكني تجاري
- يقع بالقرب من طريق الملك فهد
- يوجد جزء من الارض مؤجر برج اتصالات

أرض سكنية تقع على شارع سكنى تجارى

يحده مزرعة الغير وتمام الحد ملك الغير شمالا بطول 198.35 م ينكسر جنوب غرب