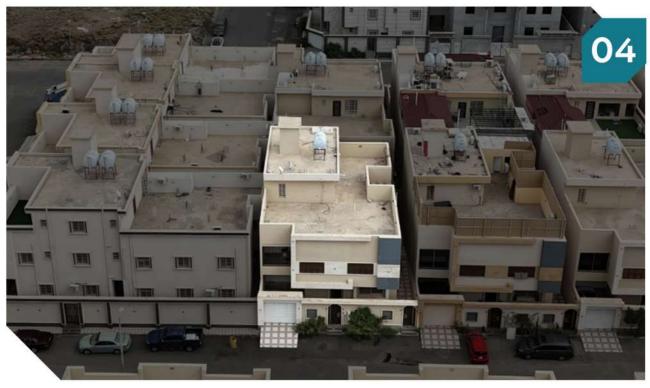

الرفع المساحى

صور إضافية

أضغط هنا للوصول للرابط

- يقع على شارع سكني تجاري
- يقع بالقرب من طريق الملك فهد

العقار عبارة عن عمارة مكونة من قبو ودور ارضي ودور اول ودور ثاني وملدق علوي - القبو مكون من: شقتين: كل شقة مكونة من: 3 غرف ومطبخ وحمام الدور الارضي مكون من: شقتين كل شقه: 5 غرف و2 حمام وصالة ومطبخ - الدور الاول مكون من: شقتين كل شقه: 5غرف و2 حمام وصاله ومطبخ الدور الثاني مكون من: شقتين كل شقه: 5 غرف و2 حمام وصاله ومطبخ - الملحق العلوي مكون من: شقتين كل شقه: 4 غرف وصاله مطبخ و2 حمام

شمالاً يحده شارع عرض ١٥ م 400م2 المساحة م النوع عمارة سكنية جنوباً يحده قطعة رقم اا llccgc الاستخدام رقم الصك سکنی 371407005159 شرقاً يحده شارع مختلف العرض من 9.50 م الى ١٥ م رقم المخطط الوصايف الحى يحده شارع عرض ١٥ م شيك الدخول رقم القطعة غربأ 60,000 12 رقم طلب التنفيذ 403094500014529