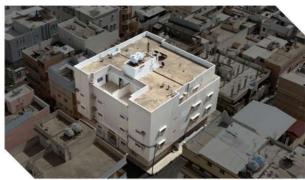

الرفع المساحى

صور إضافية

أضغط هنا للوصول للرابط

- يقع على شارع سكني تجاري
- يقع بالقرب من طريق الملك فهد

العقار عبارة عن عمارة مكونة من قبو ودور ارضي ودور اول ودور ثاني وملدق علوي - القبو مكون من: شقتين: كل شقة مكونة من: 3 غرف ومطبخ وحمام الدور الارضي مكون من: شقتين كل شقه: 5 غرف و2 حمام وصالة ومطبخ - الدور الاول مكون من: شقتين كل شقه: 5غرف و2 حمام وصاله ومطبخ الدور الثاني مكون من: شقتين كل شقه: 5 غرف و2 حمام وصاله ومطبخ - الملحق العلوي مكون من: شقتين كل شقه: 4 غرف وصاله مطبخ و2 حمام

شمالاً يحده شارع عرض ١٥ م 400م2 المساحة م النوع عمارة سكنية جنوباً يحده قطعة رقم اا llccgc الاستخدام رقم الصك سکنی 371407005159 شرقاً يحده شارع مختلف العرض من 9.50 م الى ١٥ م رقم المخطط الوصايف الحى يحده شارع عرض ١٥ م شيك الدخول رقم القطعة غربأ 60,000 12 رقم طلب التنفيذ 403094500014529