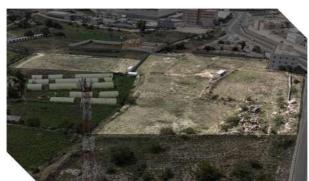

7612.85م2

سکنی

سر الحرير

300,000

402014300000039

### وصف العقار

النوع

رقم الصك

رقم المخطط

رقم القطعة

أرض سكنية تقع على شارع سكنى تجارى

أرض سكنية

شمالاً

شرقا

ارض ملك المنهي وبيت مسلح ملك الغير ويبدأ الضلع من الشرق الى الجنوب الغربي بطول 5.40 م ثم ينكسر غرب بطول 25.50 م ثم ينكسر غرب بطول 29.30 م

جنوبا

يحده شارع اسفلت عرض من 15 م الى 25 م بطول 29.80 م ثم ينكسر جنوب بطول 17.35 م ثم ينكسر جنوب بطول 34.20 م

يحده ملك الغير بطول 32.70 م ثم ينكسر جنوب بطول 50.15 م ثم ينكسر جنوب شرق بطول 31.35 م

114.2 م

يحده ملك المنهى بصك شرعى

يحده شارع اسفلت عرض ۱۱ م الى ۱2 م وتمام الحد

شرقاً 81.35م غرباً

شمالاً 94.9م جنوباً 59.75م

غربأ

معلومات إضافية

- ملاحظة / منسوب الارض غير مستوى و يوجد جزء من الارض مؤجر برج اتصالات

37/406007988 الاستخدام

المساحة م

شيك الدخول

رقم طلب التنفيذ

الحي

الرفع المساحى

صور إضافية

معلومات الإيجار

أضغط هنا للوصول للرابط

- يقع على شارع سكني تجاري
- يقع بالقرب من طريق الملك فهد
- يوجد جزء من الارض مؤجر برج اتصالات

أرض سكنية تقع على شارع سكنى تجارى

يحده مزرعة الغير وتمام الحد ملك الغير شمالا بطول 198.35 م ينكسر جنوب غرب