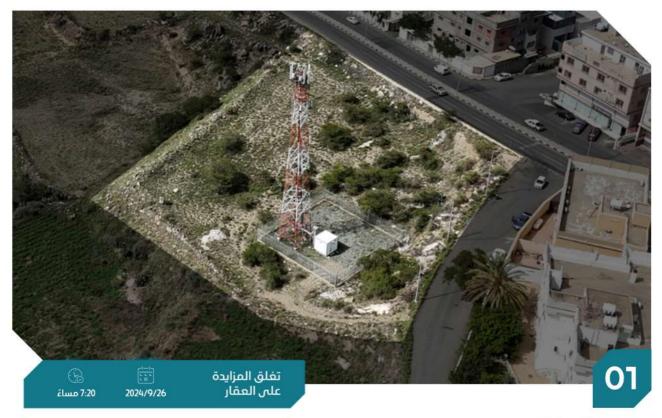

7612.85م2

سکنی

سر الحرير

300,000

402014300000039

### وصف العقار

النوع

رقم الصك

رقم المخطط

رقم القطعة

أرض سكنية تقع على شارع سكنى تجارى

أرض سكنية

شمالاً

شرقا

ارض ملك المنهي وبيت مسلح ملك الغير ويبدأ الضلع من الشرق الى الجنوب الغربي بطول 5.40 م ثم ينكسر غرب بطول 25.50 م ثم ينكسر غرب بطول 29.30 م

جنوبا

يحده شارع اسفلت عرض من 15 م الى 25 م بطول 29.80 م ثم ينكسر جنوب بطول 17.35 م ثم ينكسر جنوب بطول 34.20 م

يحده ملك الغير بطول 32.70 م ثم ينكسر جنوب بطول 50.15 م ثم ينكسر جنوب شرق بطول 31.35 م

114.2 م

يحده ملك المنهى بصك شرعى

يحده شارع اسفلت عرض ۱۱ م الى ۱2 م وتمام الحد

شرقاً 81.35م غرباً

شمالاً 94.9م جنوباً 59.75م

غربأ

معلومات إضافية

- ملاحظة / منسوب الارض غير مستوى و يوجد جزء من الارض مؤجر برج اتصالات

37/406007988 الاستخدام

المساحة م

شيك الدخول

رقم طلب التنفيذ

الحي

الرفع المساحى

صور إضافية

معلومات الإيجار

أضغط هنا للوصول للرابط

- يقع على شارع سكني تجاري
- يقع بالقرب من طريق الملك فهد
- يوجد جزء من الارض مؤجر برج اتصالات

أرض سكنية تقع على شارع سكنى تجارى

يحده مزرعة الغير وتمام الحد ملك الغير شمالا بطول 198.35 م ينكسر جنوب غرب