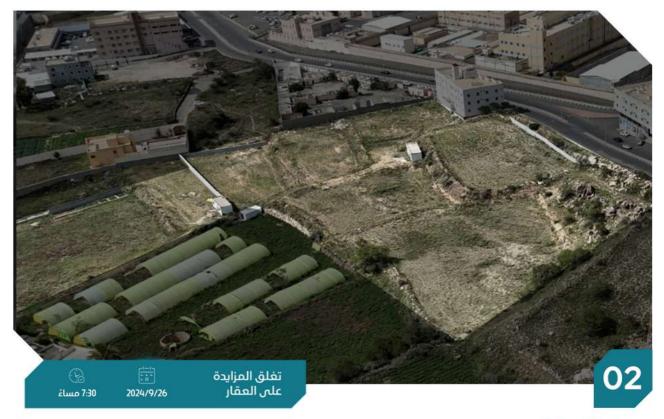

ينكسر جنوب شرق قليلاً بطول 33.10 م ينكسر

بطول ۱۹ م ينكسر جنوب بطول ۱۵.65 م

2,28767.5 المساحة م أرض سكنية النوع الاستخدام رقم الصك سکنی 371406008785 الحى رقم المخطط العرين شيك الدخول رقم القطعة 1,000,000 رقم طلب التنفيذ 402014300000039

حنوباً 96 م شمالاً 228 م

غرباً 3ا5.85م شرقاً 193م معلومات إضافية

.يوجد اختلاف بين الصك والطبيعة من حيث المساحة والأطوال حيث أن - مساحة الارض حسب الصك 28767.500 م2 وحسب الطبيعة 27320.01 م2.

- طول الحد الشمالى حسب الصك 228 م وحسب الطبيعة 201.04 م.
- طول الحد الشرقي حسب الصك 193 م وحسب الطبيعة 187.24 م.
  - طول الحد الجنوبي حسب الصك 96 م وحسب الطبيعة ا90.3 م.