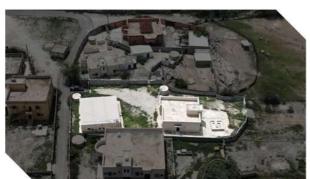

7612.85م2

سکنی

سر الحرير

300,000

402014300000039

### وصف العقار

النوع

رقم الصك

رقم المخطط

رقم القطعة

أرض سكنية تقع على شارع سكنى تجارى

أرض سكنية

شمالاً

شرقا

ارض ملك المنهي وبيت مسلح ملك الغير ويبدأ الضلع من الشرق الى الجنوب الغربي بطول 5.40 م ثم ينكسر غرب بطول 25.50 م ثم ينكسر غرب بطول 29.30 م

جنوبا

يحده شارع اسفلت عرض من 15 م الى 25 م بطول 29.80 م ثم ينكسر جنوب بطول 17.35 م ثم ينكسر جنوب بطول 34.20 م

يحده ملك الغير بطول 32.70 م ثم ينكسر جنوب بطول 50.15 م ثم ينكسر جنوب شرق بطول 31.35 م

114.2 م

يحده ملك المنهى بصك شرعى

يحده شارع اسفلت عرض ۱۱ م الى ۱2 م وتمام الحد

شرقاً 81.35م غرباً

شمالاً 94.9م جنوباً 59.75م

غربأ

معلومات إضافية

- ملاحظة / منسوب الارض غير مستوى و يوجد جزء من الارض مؤجر برج اتصالات

37/406007988 الاستخدام

المساحة م

شيك الدخول

رقم طلب التنفيذ

الحي

الرفع المساحى

صور إضافية

معلومات الإيجار

أضغط هنا للوصول للرابط

- يقع على شارع سكني تجاري
- يقع بالقرب من طريق الملك فهد
- يوجد جزء من الارض مؤجر برج اتصالات

أرض سكنية تقع على شارع سكنى تجارى

يحده مزرعة الغير وتمام الحد ملك الغير شمالا بطول 198.35 م ينكسر جنوب غرب