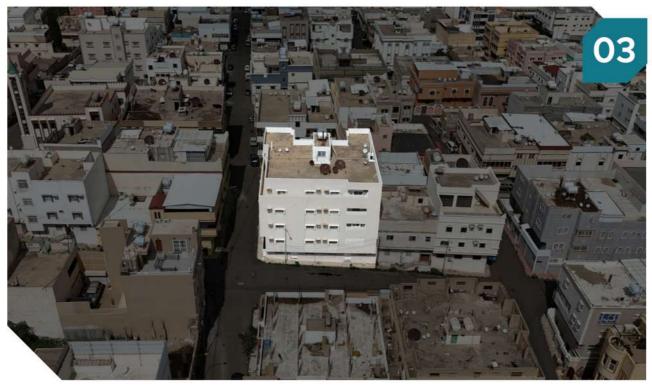

شمالاً يحده شارع عرض ١٥ م 400م2 المساحة م النوع عمارة سكنية جنوباً يحده قطعة رقم اا llccgc الاستخدام رقم الصك سکنی 371407005159 شرقاً يحده شارع مختلف العرض من 9.50 م الى ١٥ م رقم المخطط الوصايف الحى يحده شارع عرض ١٥ م شيك الدخول رقم القطعة غربأ 60,000 12 رقم طلب التنفيذ 403094500014529

ممالاً 20 م جنوباً 20 م

معلومات إضافية م 20 الرفع المساحي الرفع المساحي طور إضافية عور إضافية

- سكني يقع بالقرب من مسجد البشري وطريق الملك فيصل

العقار عبارة عن فيلا مكونة من دور ارضي ودور اول و ملحق علوي - الدور الارضي مكون من: صاله، مطبخ ، 3 غرف ، 2 حمام الدور الاول مكون من: صاله، بوفيه، بلكونه ، 4غرف ، 4 حمام - الملحق العلوى مكون من : صاله ، غرفه ، حمام