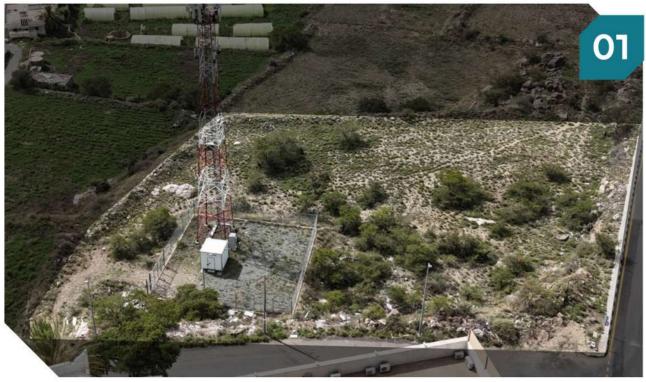

7612.85م2

سکنی

سر الحرير

300,000

402014300000039

### وصف العقار

النوع

رقم الصك

رقم المخطط

رقم القطعة

أرض سكنية تقع على شارع سكنى تجارى

أرض سكنية

شمالاً

شرقا

ارض ملك المنهي وبيت مسلح ملك الغير ويبدأ الضلع من الشرق الى الجنوب الغربي بطول 5.40 م ثم ينكسر غرب بطول 25.50 م ثم ينكسر غرب بطول 29.30 م

جنوبا

يحده شارع اسفلت عرض من 15 م الى 25 م بطول 29.80 م ثم ينكسر جنوب بطول 17.35 م ثم ينكسر جنوب بطول 34.20 م

يحده ملك الغير بطول 32.70 م ثم ينكسر جنوب بطول 50.15 م ثم ينكسر جنوب شرق بطول 31.35 م

114.2 م

يحده ملك المنهى بصك شرعى

يحده شارع اسفلت عرض ۱۱ م الى ۱2 م وتمام الحد

شرقاً 81.35م غرباً

شمالاً 94.9م جنوباً 59.75م

غربأ

معلومات إضافية

- ملاحظة / منسوب الارض غير مستوى و يوجد جزء من الارض مؤجر برج اتصالات

37/406007988 الاستخدام

المساحة م

شيك الدخول

رقم طلب التنفيذ

الحي

الرفع المساحى

صور إضافية

معلومات الإيجار

أضغط هنا للوصول للرابط

- يقع على شارع سكني تجاري
- يقع بالقرب من طريق الملك فهد
- يوجد جزء من الارض مؤجر برج اتصالات

أرض سكنية تقع على شارع سكنى تجارى

يحده مزرعة الغير وتمام الحد ملك الغير شمالا بطول 198.35 م ينكسر جنوب غرب