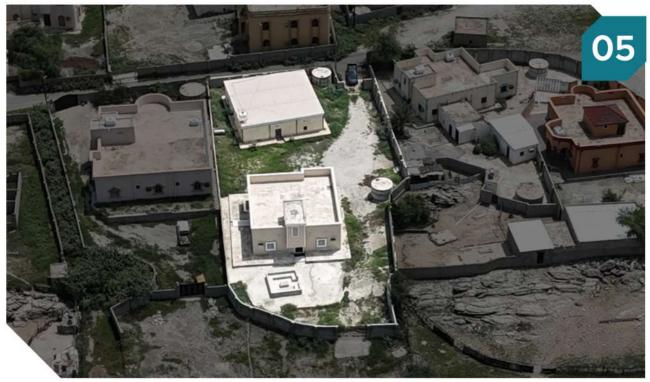

صور إضافية

أضغط هنا للوصول للرابط

- سكني تقع بالقرب من جامع بن شفلوت

العقار عباره عن ارض مقام عليها عدد 2 مبني - المبني الاول مكون من 4 غرف و 2 صالة و مطبخ و دورتين مياه (سقف شعبي) المبنى الثانى مكون من 5 غرف و صالة و مطبخ و دورتين مياه (سقف مسلح)

| يحده ملك الغير          | شمالاً |                | 500ام2 | المساحة م٢          | أرض سكنية    | النوع      |
|-------------------------|--------|----------------|--------|---------------------|--------------|------------|
| يحده ملك الغير          | جنوباً | ā              | سكني   | الاستخدام           | 373505002082 | رقم الصك   |
| يحده طريق ترابي عرض 5 م | شرقاً  |                | -      | الحي                | -            | رقم المخطط |
| يحده ملك الغير          | غرباً  |                | 20,000 | شيك الدخول          | -            | رقم القطعة |
|                         |        | 70.01202707230 |        | 2 2 2 2 2 11 11 2 2 |              |            |