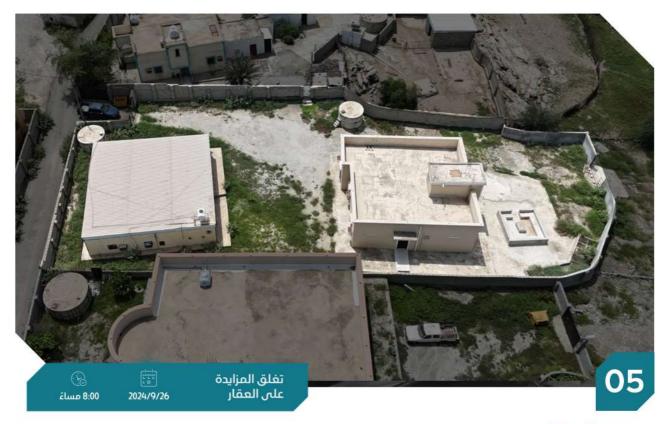

صور إضافية

أضغط هنا للوصول للرابط

- سكني تقع بالقرب من جامع بن شفلوت

العقار عباره عن ارض مقام عليها عدد 2 مبني - المبني الاول مكون من 4 غرف و 2 صالة و مطبخ و دورتين مياه (سقف شعبي) المبنى الثانى مكون من 5 غرف و صالة و مطبخ و دورتين مياه (سقف مسلح)

| يحده ملك الغير          | شمالاً |                | 500ام2 | المساحة م٢          | أرض سكنية    | النوع      |
|-------------------------|--------|----------------|--------|---------------------|--------------|------------|
| يحده ملك الغير          | جنوباً | ā              | سكني   | الاستخدام           | 373505002082 | رقم الصك   |
| يحده طريق ترابي عرض 5 م | شرقاً  |                | -      | الحي                | -            | رقم المخطط |
| يحده ملك الغير          | غرباً  |                | 20,000 | شيك الدخول          | -            | رقم القطعة |
|                         |        | 70.01202707230 |        | 2 2 2 2 2 11 11 2 2 |              |            |