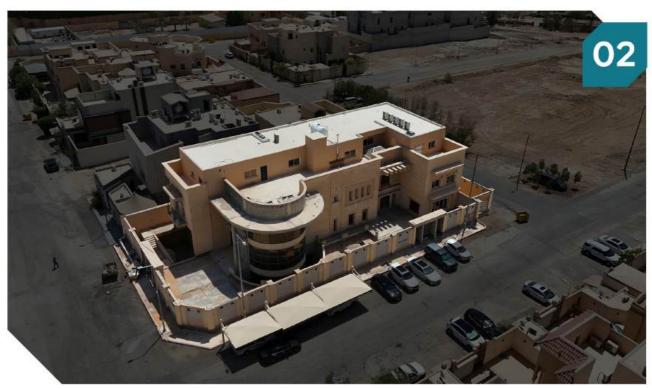

### وصف العقار

فيلا سكنية تقع على راس بلك بصكين مختلفين . - مكونة من ملاحق ارضية ودورين . الملاحق الارضية/ عدد 2 + دورتين مياه - الدور الأرضي / عدد 5غرف +3 دورات مياه + صالة ومطبخ . الدور الاول / عدد 5 غرف + 3 دورات مياة + صالة ومطبخ

| شمالاً شارع عرض 15م<br>جنوباً قطعة رقم 78-77<br>شرقاً شارع عرض 15م<br>غرباً شارع عرض 15م | الحدود | 20 م2<br>سكني<br>العريجاء الغربي<br>80,000<br>402014400729144 | المساحة م۲<br>الاستخدام<br>الحي<br>شيك الدخول<br>رقم طلب التنفيذ | فيلا<br>710111037089<br>210111037088<br>2008<br>76/7 - 75/7 | النوع<br>رقم الصك<br>رقم المخطط<br>رقم القطعة |
|------------------------------------------------------------------------------------------|--------|---------------------------------------------------------------|------------------------------------------------------------------|-------------------------------------------------------------|-----------------------------------------------|
| شمالاً 40 م جنوباً 40 م<br>شرقاً 20 م غرباً 20 م                                         | す      |                                                               |                                                                  | ية م                                                        | معلومات إضاف                                  |
| الرفع المسادي<br>صور إضافية                                                              |        |                                                               |                                                                  |                                                             |                                               |
| موقع العقار                                                                              |        | ,                                                             |                                                                  |                                                             |                                               |