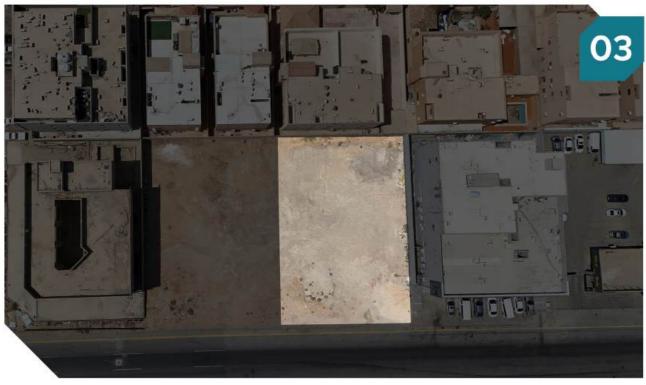

### وصف العقار

أرض تجارية تقع على شارع عرض 60م طبيعة مستوية واضلاع منتظمة وشوارع مسفلته ومنورة.

النوع قطعة أرض المساحة م١ البيع مشاع بنسبة 66.١١% باجمالي مساحة 39م من أصل 200ام

رقم الصك 960001253438 الاستخدام سكني تجاري رقم المخطط 2351 الحي ظهرة لبن

رقم القطعة 3842 شيك الدخول 20,000

رقم طلب التنفيذ 401014502008992

شمالاً قطعة رقم 3832 جنوباً شارع 60م شرقاً قطعة رقم 3841 غرباً قطعة رقم 3843

شمالاً 30م جنوباً 30م شرقاً 40م غرباً 40م

- الرفع المساحى
  - صور إضافية
  - موقع العقار