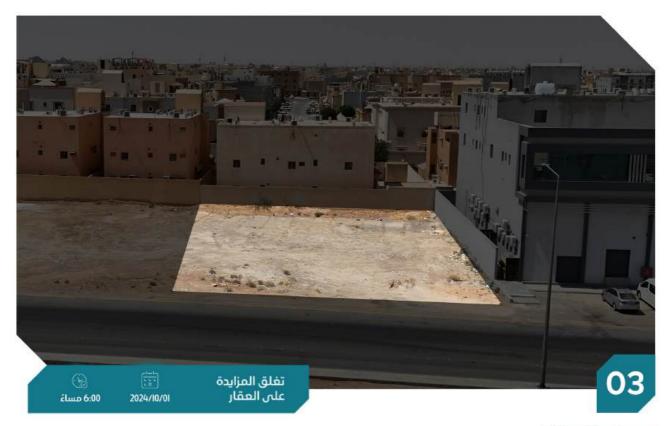

### وصف العقار

أرض تجارية تقع على شارع عرض 60م طبيعة مستوية واضلاع منتظمة وشوارع مسفلته ومنورة.

النوع قطعة أرض المساحة م١ البيع مشاع بنسبة 66.١١% باجمالي مساحة 39م من أصل 200ام

رقم الصك 960001253438 الاستخدام سكني تجاري رقم المخطط 2351 الحي ظهرة لبن

رقم القطعة 3842 شيك الدخول 20,000

رقم طلب التنفيذ 401014502008992

شمالاً قطعة رقم 3832 جنوباً شارع 60م شرقاً قطعة رقم 3841 غرباً قطعة رقم 3843

شمالاً 30م جنوباً 30م شرقاً 40م غرباً 40م

- الرفع المساحى
  - صور إضافية
  - موقع العقار