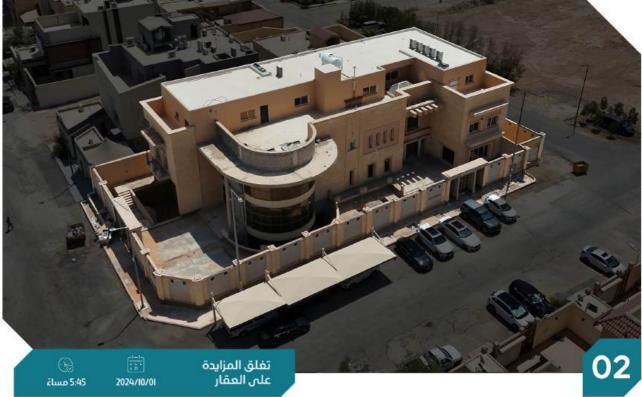

#### وصف العقار

فيلا سكنية تقع على راس بلك مكونة من قبو + دورين وملحق علوي. - القبو / مواقف سيارات - غرف سواقين عدد 2 - دورات مياه عدد 4 مطبخ عدد 2 - مستودع عدد 2 - غرفة مضخات - غرفة سينما - صالة كبيرة - مسبح وجاكوزي

الدور الأرضي / قسم ضّيافة رجال : مجلسين دورة مياه وغرفة طعام وجناح ضيافة بدورة مياه - مصعدين رئيسي وخدمة ومطبخ قسم الضيافة نساء : صالة كبيرة ومناطق جلوس عدد 2 - ودورتين مياه - ومستودع تحت الدرج - ومنطقة الدرج من القبو الى الادوار العلوية الدور الاول / صالتين + جناح رئيسي مكون من (غرفة مجزئة الى قسمين دورة مياه كبيرة وغرفة اخرى بمدخلين ) + عدد 5 غرف و3 دورات مياه . الملحق العلوي/ منطقة اوفيس + 7 غرف وصالة +4 دورات مياه + سطح عدد2.

| النوع      | فيلا         | المساحة م٢      | 1300 م2         |        | شمالأ  | شارع عرض 20م       |
|------------|--------------|-----------------|-----------------|--------|--------|--------------------|
| رقم الصك   | 310112004369 | الاستخدام       | سكني            | 뒴      | جنوباً | قطعة رقم 342 - 341 |
|            | 310112004370 | الحي            | الرفيعة         | llccgc | شرقاً  | شارع عرض 15م       |
| رقم المخطط | 2925         | شيك الدخول      | 400,000         |        | غربأ   | شارع عرض 5ام       |
| رقم القطعة | 339 - 340    | رقم طلب التنفيذ | 402014400731207 |        |        | , 0,0              |