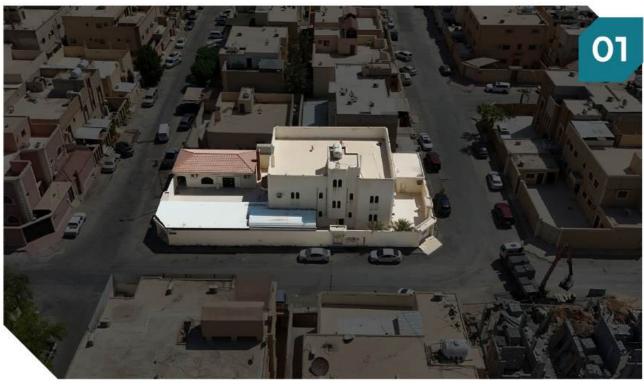

### وصف العقار

فيلا سكنية تقع على راس بلك بصكين مختلفين . - مكونة من ملاحق ارضية ودورين . الملاحق الارضية/ عدد 2 + دورتين مياه - الدور الأرضي / عدد 5غرف +3 دورات مياه + صالة ومطبخ . الدور الاول / عدد 5 غرف + 3 دورات مياة + صالة ومطبخ

| شمالاً شارع عرض 15م<br>جنوباً قطعة رقم 78-77<br>شرقاً شارع عرض 15م<br>غرباً شارع عرض 15م | الحدود | 20 م2<br>سكني<br>العريجاء الغربي<br>80,000<br>402014400729144 | المساحة م۲<br>الاستخدام<br>الحي<br>شيك الدخول<br>رقم طلب التنفيذ | فيلا<br>710111037089<br>210111037088<br>2008<br>76/7 - 75/7 | النوع<br>رقم الصك<br>رقم المخطط<br>رقم القطعة |
|------------------------------------------------------------------------------------------|--------|---------------------------------------------------------------|------------------------------------------------------------------|-------------------------------------------------------------|-----------------------------------------------|
| شمالاً 40 م جنوباً 40 م<br>شرقاً 20 م غرباً 20 م                                         | す      |                                                               |                                                                  | ية م                                                        | معلومات إضاف                                  |
| الرفع المسادي<br>صور إضافية                                                              |        |                                                               |                                                                  |                                                             |                                               |
| موقع العقار                                                                              |        | ,                                                             |                                                                  |                                                             |                                               |