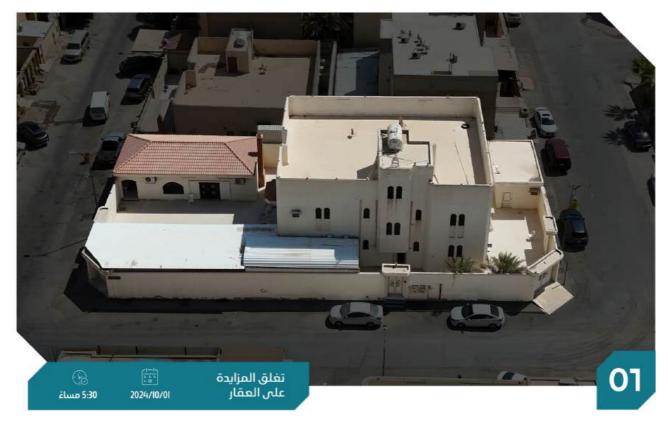

# \_\_\_\_ بيان العقارات =\_\_\_

| شيك الدذوا | رقم طلب التنفيذ | رقم الصك                     | رقم القطعة  | رقم<br>المخطط | المساحة م ً                                                        | الدي               | المدينة | نوع العقار |  |
|------------|-----------------|------------------------------|-------------|---------------|--------------------------------------------------------------------|--------------------|---------|------------|--|
| 80,000     | 402014400729144 | 710111037089<br>210111037088 | 76/7 - 75/7 | 2008          | 800                                                                | العريجاء<br>الغربي | الرياض  | فيـلا      |  |
| 400,000    | 402014400731207 | 310112004369<br>310112004370 | 339 - 340   | 2925          | 1300                                                               | الرفيعة            | الرياض  | فيالا      |  |
| 20,000     | 401014502008992 | 960001253438                 | 3842        | 2351          | البيع مشاع<br>بنسية 66 أألاً ياجعاني<br>حساحة 199م<br>من أصل 200ام | ظهرة لبن           | الرياض  | قطعة أرض   |  |

### وصف العقار

فيلا سكنية تقع على راس بلك بصكين مختلفين . - مكونة من ملاحق ارضية ودورين . الملاحق الارضية/ عدد 2 + دورتين مياه - الدور الأرضي / عدد 5غرف +3 دورات مياه + صالة ومطبخ . الدور الاول / عدد 5 غرف + 3 دورات مياة + صالة ومطبخ

| شمالاً شارع عرض 15م<br>جنوباً قطعة رقم 78-77<br>شرقاً شارع عرض 15م<br>غرباً شارع عرض 15م | الحدود | 20 م2<br>سكني<br>العريجاء الغربي<br>80,000<br>402014400729144 | المساحة م۲<br>الاستخدام<br>الحي<br>شيك الدخول<br>رقم طلب التنفيذ | فيلا<br>710111037089<br>210111037088<br>2008<br>76/7 - 75/7 | النوع<br>رقم الصك<br>رقم المخطط<br>رقم القطعة |
|------------------------------------------------------------------------------------------|--------|---------------------------------------------------------------|------------------------------------------------------------------|-------------------------------------------------------------|-----------------------------------------------|
| شمالاً 40 م جنوباً 40 م<br>شرقاً 20 م غرباً 20 م                                         | す      |                                                               |                                                                  | ية م                                                        | معلومات إضاف                                  |
| الرفع المسادي<br>صور إضافية                                                              |        |                                                               |                                                                  |                                                             |                                               |
| موقع العقار                                                                              |        | ,                                                             |                                                                  |                                                             |                                               |