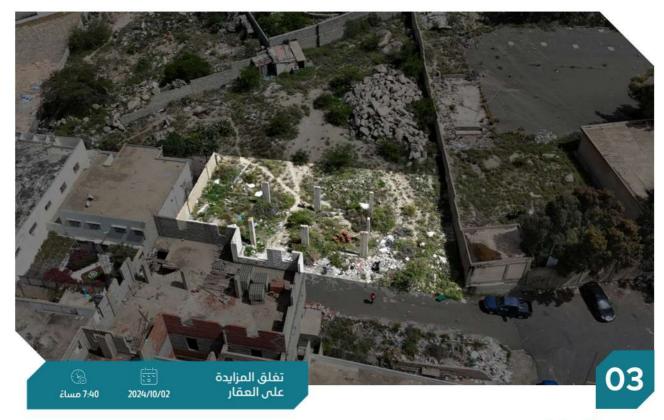

# مميزات العقار

- سكني يقع بالقرب من مسجد بلال بن رباح
  - يقع بالقرب من طريق الملك عبدالله

العقار عبارة عن أرض سكنية مقام عليها أساسات وأعمدة الدور الأرضي

| شمالاً یحدہ مدخل عرض 6 م<br>جنوباً یحدہ فضاء<br>شرقاً یحدہ ممر عرض 5 م<br>غرباً یحدہ شارع عرض 10 م | 220 م2<br>سكني<br>ذي النميص<br>15,000 | المساحة م٢<br>الاستخدام<br>الحي<br>شيك الدخول | أرض سكنية<br>719823000108<br>-<br>- | النوع<br>رقم الحك<br>رقم المخطط<br>رقم القطعة |
|----------------------------------------------------------------------------------------------------|---------------------------------------|-----------------------------------------------|-------------------------------------|-----------------------------------------------|
| شمالاً 20م جنوباً 20م<br>صرقاً اام غرباً اام                                                       |                                       |                                               | ىيە                                 | معلومات إضاف                                  |
| الرفع المساحي                                                                                      |                                       |                                               |                                     |                                               |
| صور إضافية<br>موقع العقار                                                                          |                                       |                                               |                                     |                                               |
|                                                                                                    |                                       |                                               |                                     |                                               |