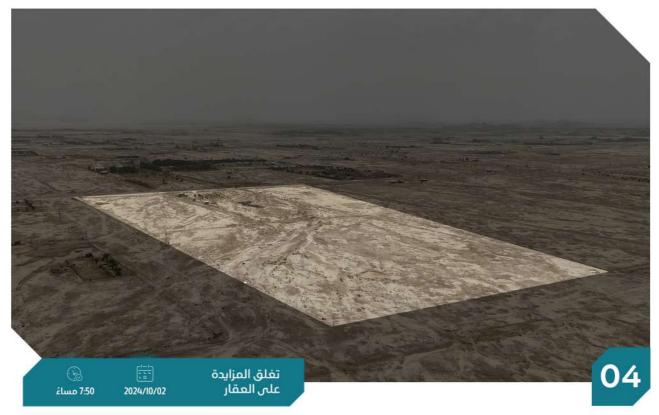

- يقع بالقرب من طريق الملك فهد و الحزام الدائري

العقار عبارة عن أرض سكنية فضاء.

| شمالاً                | 10,000 م2            | المساحة م٢ | أرض سكنية    | النوع      |
|-----------------------|----------------------|------------|--------------|------------|
| جنوباً                | سكني                 | الاستخدام  | 371401003992 | رقم الصك   |
| جنوباً<br>جرقاً شرقاً | ال <mark>ع</mark> بب | الحي       | -            | رقم المخطط |
| غرباً                 | 200,000              | شيك الدخول | -            | رقم القطعة |
|                       |                      |            |              |            |