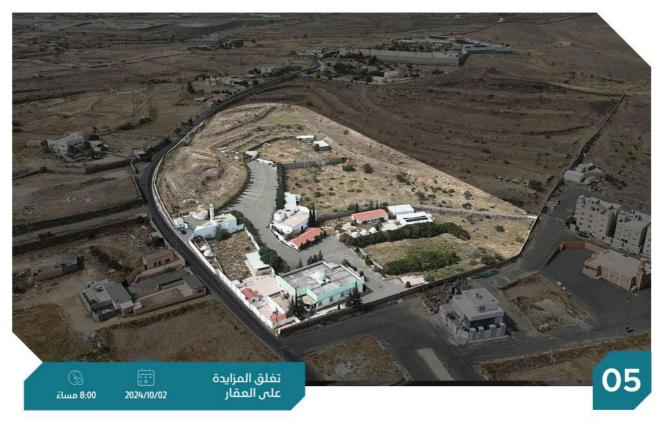

#### معلومات إضافية

ملاحظة / الوصول للعقار صعب بسبب عدم وجود اسفلت حاليا. - طبيعة المنطقة جبلية.

يحده ملك الغير يحده ملك الغير يحده ارض فضاء

- سكني يقع بالقرب من شارع الاربعين

العقار عبارة عن أرض زراعية مقام عليها عدة مباني متفرقة مبنى رقم ا عبارة عن مسجد وعدد 2 دورات مياه. مبنى رقم 2 يتكون من دور تسوية ودور أرضي دور التسوية يتكون من: 3 غرف و3 دورات مياه. الدور الأرضي يتكون من: 2 غرف ا دورة مياه. مبنى رقم 3 يتكون من: 6 غرف وصالة و4 دورات مياه. - مبنى رقم 4 يتكون من: 3 غرف وصالة ومطبخ و3 دورات مياه. مبنى رقم 5 يتكون من: 5 غرف وصالة ومطبخ و4 دورات مياه. - مبنى رقم 6 يتكون من: 1 غرف وصالة ومطبخ و2 دورات مياه ب

# مميزات العقار

- أرض زراعية عليها عدة مباني سكنية
- تقع بالقرب من طريق الملك فهد وطريق الملك عبدالله