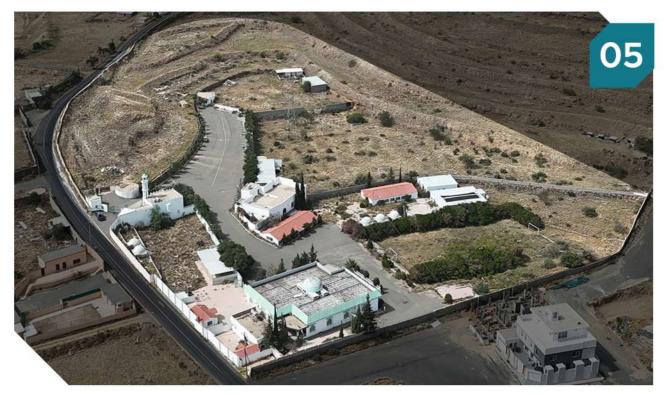

#### معلومات إضافية

ملاحظة / الوصول للعقار صعب بسبب عدم وجود اسفلت حاليا. - طبيعة المنطقة جبلية.

يحده ملك الغير يحده ملك الغير يحده ارض فضاء

- سكني يقع بالقرب من شارع الاربعين

العقار عبارة عن أرض زراعية مقام عليها عدة مباني متفرقة مبنى رقم ا عبارة عن مسجد وعدد 2 دورات مياه. مبنى رقم 2 يتكون من دور تسوية ودور أرضي دور التسوية يتكون من: 3 غرف و3 دورات مياه. الدور الأرضي يتكون من: 2 غرف ا دورة مياه. مبنى رقم 3 يتكون من: 6 غرف وصالة و4 دورات مياه. - مبنى رقم 4 يتكون من: 3 غرف وصالة ومطبخ و3 دورات مياه. مبنى رقم 5 يتكون من: 5 غرف وصالة ومطبخ و4 دورات مياه. - مبنى رقم 6 يتكون من: 1 غرف وصالة ومطبخ و2 دورات مياه ب

| النوع      | أرض زراعية   | المساحة م٢ | 42   |
|------------|--------------|------------|------|
| رقم الصك   | 471417000512 | الاستخدام  | زراء |
| رقم المخطط | -            | الحي       | الم  |
| رقم القطعة | -            | شيك الدخول | 00   |

#### ملاحظة /

- المساحة الإجمالية حسب الصك 41715.42 م2 وعلى الطبيعة 39794.65 م 2. طول الحد الجنوبي في الصك 20.35 م وعلى الطبيعة 22.41 م. طول الحد الشرقي في الصك 183 م وعلى الطبيعة 263.52 م. طول الحد الغربي في الصك 172 م وعلى الطبيعة 198.03 م. (يوجد في الأرض برج كهرباء ضغط عالي يمر بجزء من أجزاء الأرض) (يوجد في الأرض بئرين)

| يحده ملك الغير | شمالاً |
|----------------|--------|
|                |        |

يحده طريق اسفلت يؤدي من طريق حي الموظفين الى طريق القرعاء وتمام الحد ملك المنهي

يحده ملك المنهي الزراعي

# مميزات العقار

- أرض زراعية عليها عدة مباني سكنية
- تقع بالقرب من طريق الملك فهد وطريق الملك عبدالله