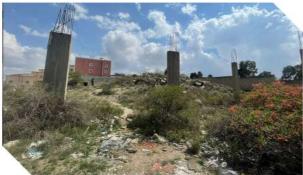

# مميزات العقار

- سكني يقع بالقرب من مسجد بلال بن رباح
  - يقع بالقرب من طريق الملك عبدالله

العقار عبارة عن أرض سكنية مقام عليها أساسات وأعمدة الدور الأرضي

| شمالاً یحدہ مدخل عرض 6 م<br>جنوباً یحدہ فضاء<br>شرقاً یحدہ ممر عرض 5 م<br>غرباً یحدہ شارع عرض 10 م | 220 م2<br>سكني<br>ذي النميص<br>15,000 | المساحة م٢<br>الاستخدام<br>الحي<br>شيك الدخول | أرض سكنية<br>719823000108<br>-<br>- | النوع<br>رقم الحك<br>رقم المخطط<br>رقم القطعة |
|----------------------------------------------------------------------------------------------------|---------------------------------------|-----------------------------------------------|-------------------------------------|-----------------------------------------------|
| شمالاً 20م جنوباً 20م<br>صرقاً اام غرباً اام                                                       |                                       |                                               | ىيە                                 | معلومات إضاف                                  |
| الرفع المساحي                                                                                      |                                       |                                               |                                     |                                               |
| صور إضافية<br>موقع العقار                                                                          |                                       |                                               |                                     |                                               |
|                                                                                                    |                                       |                                               |                                     |                                               |