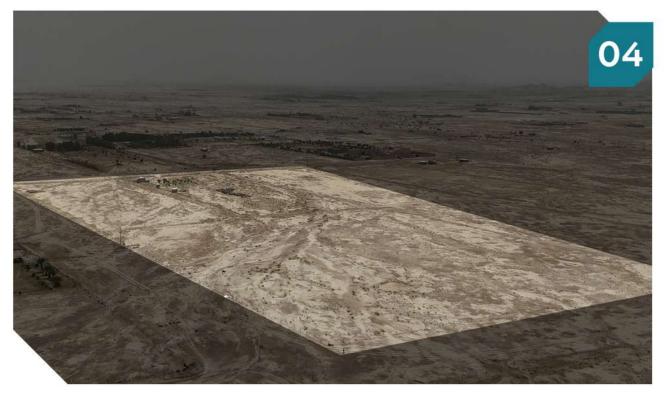

- يقع بالقرب من طريق الملك فهد و الحزام الدائري

العقار عبارة عن أرض سكنية فضاء.

| شمالاً                | 10,000 م2            | المساحة م٢ | أرض سكنية    | النوع      |
|-----------------------|----------------------|------------|--------------|------------|
| جنوباً                | سكني                 | الاستخدام  | 371401003992 | رقم الصك   |
| جنوباً<br>جرقاً شرقاً | ال <mark>ع</mark> بب | الحي       | -            | رقم المخطط |
| غرباً                 | 200,000              | شيك الدخول | -            | رقم القطعة |
|                       |                      |            |              |            |