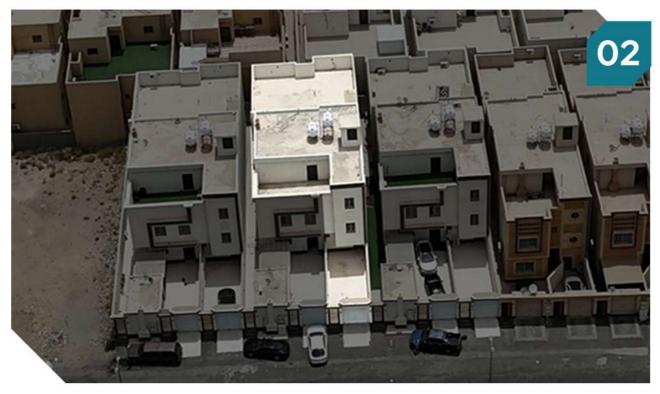

العقار عبارة عن عمارة مكونة من دور تسوية وارضي واول وثاني بواجهة جنوبية وشرقية.

| شمالاً يحده قطعة رقم 98<br>جنوباً يحده شارع عرض 12 م<br>شرقاً يحده شارع عرض 12 م<br>غرباً يحده ممر مشاة عرض 5 م | 617 م2<br>سكني<br>المنسك<br>70,000 | المساحة م۲<br>الاستخدام<br>الحي<br>شيك الدخول | عمارة سكنية<br>31981400017l<br>409/437هـ/ج/ا<br>100 | النوع<br>رقم الصك<br>رقم المخطط<br>رقم القطعة |
|-----------------------------------------------------------------------------------------------------------------|------------------------------------|-----------------------------------------------|-----------------------------------------------------|-----------------------------------------------|
| شمالاً 25م جنوباً 26.5م<br>شرقاً 21م غرباً 25م                                                                  |                                    | عند ري<br>طيب الدور الاول والثاني.            | ىية                                                 | معلومات إضاف                                  |
| الرفع المساحي                                                                                                   |                                    |                                               |                                                     |                                               |
| مور إضافية<br>موقع العقار                                                                                       |                                    |                                               |                                                     |                                               |
|                                                                                                                 |                                    |                                               |                                                     |                                               |