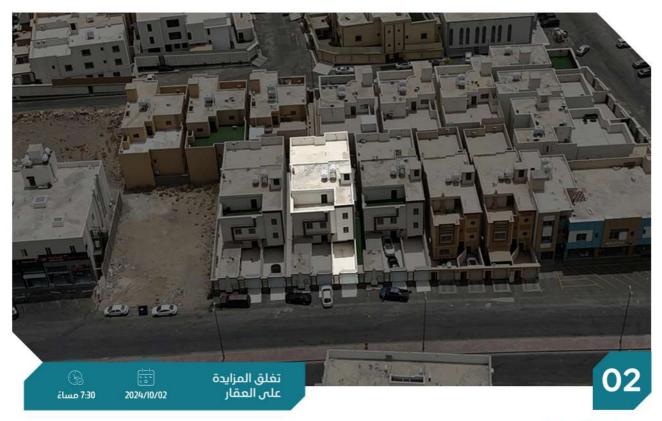

العقار عبارة عن عمارة مكونة من دور تسوية وارضي واول وثاني بواجهة جنوبية وشرقية.

| شمالاً يحده قطعة رقم 98<br>جنوباً يحده شارع عرض 12 م<br>شرقاً يحده شارع عرض 12 م<br>غرباً يحده ممر مشاة عرض 5 م | 617 م2<br>سكني<br>المنسك<br>70,000 | المساحة م۲<br>الاستخدام<br>الحي<br>شيك الدخول | عمارة سكنية<br>31981400017l<br>409/437هـ/ج/ا<br>100 | النوع<br>رقم الصك<br>رقم المخطط<br>رقم القطعة |
|-----------------------------------------------------------------------------------------------------------------|------------------------------------|-----------------------------------------------|-----------------------------------------------------|-----------------------------------------------|
| شمالاً 25م جنوباً 26.5م<br>شرقاً 21م غرباً 25م                                                                  |                                    | عند ري<br>طيب الدور الاول والثاني.            | ىية                                                 | معلومات إضاف                                  |
| الرفع المساحي                                                                                                   |                                    |                                               |                                                     |                                               |
| مور إضافية<br>موقع العقار                                                                                       |                                    |                                               |                                                     |                                               |
|                                                                                                                 |                                    |                                               |                                                     |                                               |