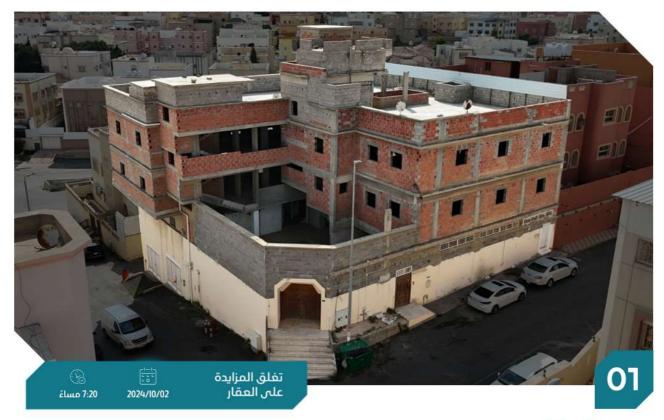

العقار عبارة عن عمارة مكونة من دور تسوية وارضي واول وثاني بواجهة جنوبية وشرقية.

| شمالاً يحده قطعة رقم 98<br>جنوباً يحده شارع عرض 12 م<br>شرقاً يحده شارع عرض 12 م<br>غرباً يحده ممر مشاة عرض 5 م | 617 م2<br>سكني<br>المنسك<br>70,000 | المساحة م۲<br>الاستخدام<br>الحي<br>شيك الدخول | عمارة سكنية<br>31981400017l<br>409/437هـ/ج/ا<br>100 | النوع<br>رقم الصك<br>رقم المخطط<br>رقم القطعة |
|-----------------------------------------------------------------------------------------------------------------|------------------------------------|-----------------------------------------------|-----------------------------------------------------|-----------------------------------------------|
| شمالاً 25م جنوباً 26.5م<br>شرقاً 21م غرباً 25م                                                                  |                                    | عند ري<br>طيب الدور الاول والثاني.            | ىية                                                 | معلومات إضاف                                  |
| الرفع المساحي                                                                                                   |                                    |                                               |                                                     |                                               |
| مور إضافية<br>موقع العقار                                                                                       |                                    |                                               |                                                     |                                               |
|                                                                                                                 |                                    |                                               |                                                     |                                               |