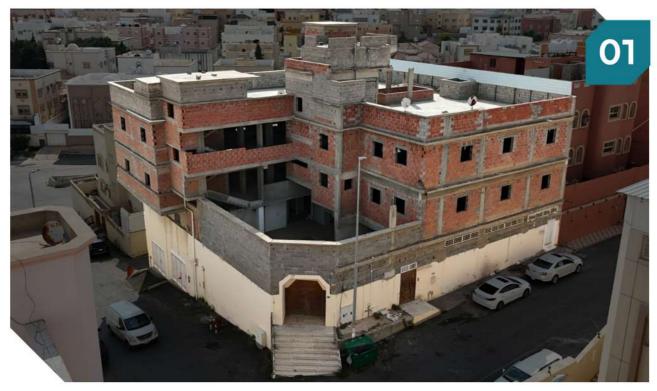

العقار عبارة عن عمارة مكونة من دور تسوية وارضي واول وثاني بواجهة جنوبية وشرقية.

| شمالاً يحده قطعة رقم 98<br>جنوباً يحده شارع عرض 12 م<br>شرقاً يحده شارع عرض 12 م<br>غرباً يحده ممر مشاة عرض 5 م | 617 م2<br>سكني<br>المنسك<br>70,000 | المساحة م۲<br>الاستخدام<br>الحي<br>شيك الدخول | عمارة سكنية<br>31981400017l<br>409/437هـ/ج/ا<br>100 | النوع<br>رقم الصك<br>رقم المخطط<br>رقم القطعة |
|-----------------------------------------------------------------------------------------------------------------|------------------------------------|-----------------------------------------------|-----------------------------------------------------|-----------------------------------------------|
| شمالاً 25م جنوباً 26.5م<br>شرقاً 21م غرباً 25م                                                                  |                                    | عند ري<br>طيب الدور الاول والثاني.            | ىية                                                 | معلومات إضاف                                  |
| الرفع المساحي                                                                                                   |                                    |                                               |                                                     |                                               |
| مور إضافية<br>موقع العقار                                                                                       |                                    |                                               |                                                     |                                               |
|                                                                                                                 |                                    |                                               |                                                     |                                               |