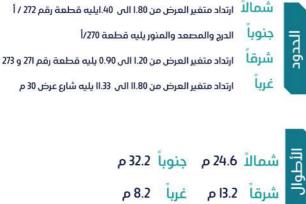

العقار عبارة عن عمارة مكونة من دور تسوية وارضي واول وثاني بواجهة جنوبية وشرقية.

| شمالاً يحده قطعة رقم 98<br>جنوباً يحده شارع عرض 12 م<br>شرقاً يحده شارع عرض 12 م<br>غرباً يحده ممر مشاة عرض 5 م | 617 م2<br>سكني<br>المنسك<br>70,000 | المساحة م۲<br>الاستخدام<br>الحي<br>شيك الدخول | عمارة سكنية<br>31981400017l<br>409/437هـ/ج/ا<br>100 | النوع<br>رقم الصك<br>رقم المخطط<br>رقم القطعة |
|-----------------------------------------------------------------------------------------------------------------|------------------------------------|-----------------------------------------------|-----------------------------------------------------|-----------------------------------------------|
| شمالاً 25م جنوباً 26.5م<br>شرقاً 21م غرباً 25م                                                                  |                                    | عند ري<br>طيب الدور الاول والثاني.            | ىية                                                 | معلومات إضاف                                  |
| الرفع المساحي                                                                                                   |                                    |                                               |                                                     |                                               |
| مور إضافية<br>موقع العقار                                                                                       |                                    |                                               |                                                     |                                               |
|                                                                                                                 |                                    |                                               |                                                     |                                               |