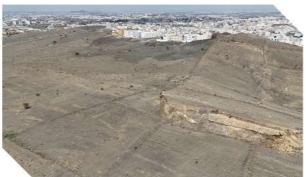

#### معلومات إضافية

ملاحظة / الوصول للعقار صعب بسبب عدم وجود اسفلت حاليا. - طبيعة المنطقة جبلية.

يحده ملك الغير يحده ملك الغير يحده ارض فضاء

- سكني يقع بالقرب من شارع الاربعين

العقار عبارة عن أرض زراعية مقام عليها عدة مباني متفرقة مبنى رقم ا عبارة عن مسجد وعدد 2 دورات مياه. مبنى رقم 2 يتكون من دور تسوية ودور أرضي دور التسوية يتكون من: 3 غرف و3 دورات مياه. الدور الأرضي يتكون من: 2 غرف ا دورة مياه. مبنى رقم 3 يتكون من: 6 غرف وصالة و4 دورات مياه. - مبنى رقم 4 يتكون من: 3 غرف وصالة ومطبخ و3 دورات مياه. مبنى رقم 5 يتكون من: 5 غرف وصالة ومطبخ و4 دورات مياه. - مبنى رقم 6 يتكون من: 1 غرف وصالة ومطبخ و2 دورات مياه ب

#### ملاحظة /

- المساحة الإجمالية حسب الصك 41715.42 م2 وعلى الطبيعة 39794.65 م 2. طول الحد الجنوبي في الصك 20.35 م وعلى الطبيعة 22.41 م. طول الحد الشرقي في الصك 183 م وعلى الطبيعة 263.52 م. طول الحد الغربي في الصك 172 م وعلى الطبيعة 198.03 م. (يوجد في الأرض برج كهرباء ضغط عالي يمر بجزء من أجزاء الأرض) (يوجد في الأرض بئرين)

| يحده ملك الغير | شمالاً |
|----------------|--------|
|                |        |

يحده طريق اسفلت يؤدي من طريق حي الموظفين الى طريق القرعاء وتمام الحد ملك المنهي

يحده ملك المنهي الزراعي