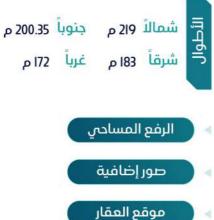

#### ملاحظة /

- المساحة الإجمالية حسب الصك 41715.42 م2 وعلى الطبيعة 39794.65 م 2. طول الحد الجنوبي في الصك 20.35 م وعلى الطبيعة 22.41 م. طول الحد الشرقي في الصك 183 م وعلى الطبيعة 263.52 م. طول الحد الغربي في الصك 172 م وعلى الطبيعة 198.03 م. (يوجد في الأرض برج كهرباء ضغط عالي يمر بجزء من أجزاء الأرض) (يوجد في الأرض بئرين)