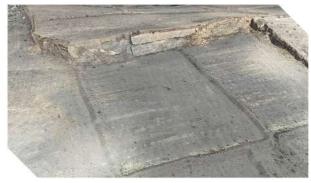

العقار عبارة عن عمارة مكونة من دور تسوية وارضي واول وثاني بواجهة جنوبية وشرقية.

| شمالاً يحده قطعة رقم 98<br>جنوباً يحده شارع عرض 12 م<br>شرقاً يحده شارع عرض 12 م<br>غرباً يحده ممر مشاة عرض 5 م | 617 م2<br>سكني<br>المنسك<br>70,000 | المساحة م۲<br>الاستخدام<br>الحي<br>شيك الدخول | عمارة سكنية<br>31981400017l<br>409/437هـ/ج/ا<br>100 | النوع<br>رقم الصك<br>رقم المخطط<br>رقم القطعة |
|-----------------------------------------------------------------------------------------------------------------|------------------------------------|-----------------------------------------------|-----------------------------------------------------|-----------------------------------------------|
| شمالاً 25م جنوباً 26.5م<br>شرقاً 21م غرباً 25م                                                                  |                                    | عند ري<br>طيب الدور الاول والثاني.            | ىية                                                 | معلومات إضاف                                  |
| الرفع المساحي                                                                                                   |                                    |                                               |                                                     |                                               |
| مور إضافية<br>موقع العقار                                                                                       |                                    |                                               |                                                     |                                               |
|                                                                                                                 |                                    |                                               |                                                     |                                               |