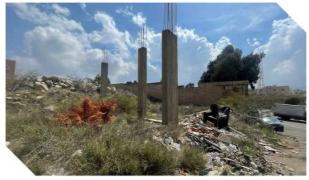

# مميزات العقار

- سكني يقع بالقرب من مسجد بلال بن رباح
  - يقع بالقرب من طريق الملك عبدالله

العقار عبارة عن أرض سكنية مقام عليها أساسات وأعمدة الدور الأرضي

| شمالاً یحدہ مدخل عرض 6 م<br>جنوباً یحدہ فضاء<br>شرقاً یحدہ ممر عرض 5 م<br>غرباً یحدہ شارع عرض 10 م | 220 م2<br>سكني<br>ذي النميص<br>15,000 | المساحة م٢<br>الاستخدام<br>الحي<br>شيك الدخول | أرض سكنية<br>719823000108<br>-<br>- | النوع<br>رقم الحك<br>رقم المخطط<br>رقم القطعة |
|----------------------------------------------------------------------------------------------------|---------------------------------------|-----------------------------------------------|-------------------------------------|-----------------------------------------------|
| شمالاً 20م جنوباً 20م<br>صرقاً اام غرباً اام                                                       |                                       |                                               | ىيە                                 | معلومات إضاف                                  |
| الرفع المساحي                                                                                      |                                       |                                               |                                     |                                               |
| صور إضافية<br>موقع العقار                                                                          |                                       |                                               |                                     |                                               |
|                                                                                                    |                                       |                                               |                                     |                                               |