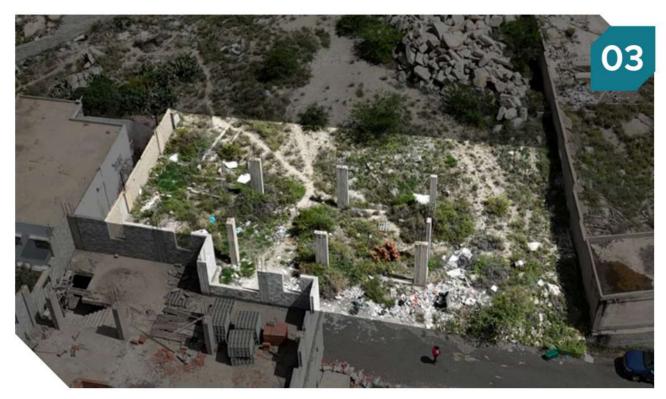

# مميزات العقار

- سكني يقع بالقرب من مسجد بلال بن رباح
  - يقع بالقرب من طريق الملك عبدالله

العقار عبارة عن أرض سكنية مقام عليها أساسات وأعمدة الدور الأرضي

| شمالاً یحدہ مدخل عرض 6 م<br>جنوباً یحدہ فضاء<br>شرقاً یحدہ ممر عرض 5 م<br>غرباً یحدہ شارع عرض 10 م | 220 م2<br>سكني<br>ذي النميص<br>15,000 | المساحة م٢<br>الاستخدام<br>الحي<br>شيك الدخول | أرض سكنية<br>719823000108<br>-<br>- | النوع<br>رقم الحك<br>رقم المخطط<br>رقم القطعة |
|----------------------------------------------------------------------------------------------------|---------------------------------------|-----------------------------------------------|-------------------------------------|-----------------------------------------------|
| شمالاً 20م جنوباً 20م<br>صرقاً اام غرباً اام                                                       |                                       |                                               | ىيە                                 | معلومات إضاف                                  |
| الرفع المساحي                                                                                      |                                       |                                               |                                     |                                               |
| صور إضافية<br>موقع العقار                                                                          |                                       |                                               |                                     |                                               |
|                                                                                                    |                                       |                                               |                                     |                                               |