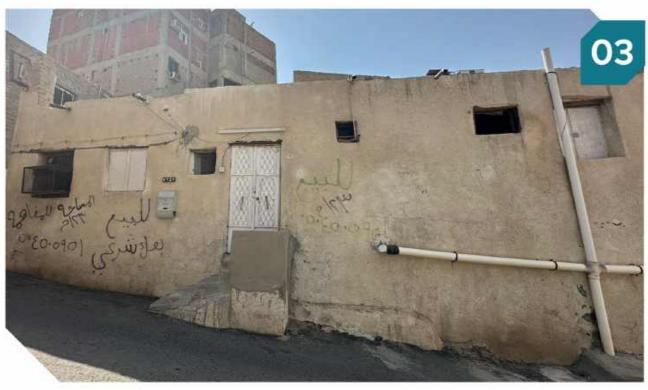

عبارة عن عمارة سكنيه مكونه من دورين وكل دوريدتوى على شقه بواجهه شرقيه مقامة على قطعة رقم 235 مخطط رقم ١ / 20 / 28

المساحة م شمالاً قطعة رقم 237 النوع 288 م2 عمارة سكنية lleege 360697000538 الاستخدام رقم الصك سكنى جنوباً قطعة رقم 233 الشرايع 5 الحي 28 / 20 / 1 رقم المخطط شرقاً شارع عرض 15 م شيك الدخول 50,000 رقم القطعة 235 غربا قطعة رقم 234 رقم طلب التنفيذ 402034400769942