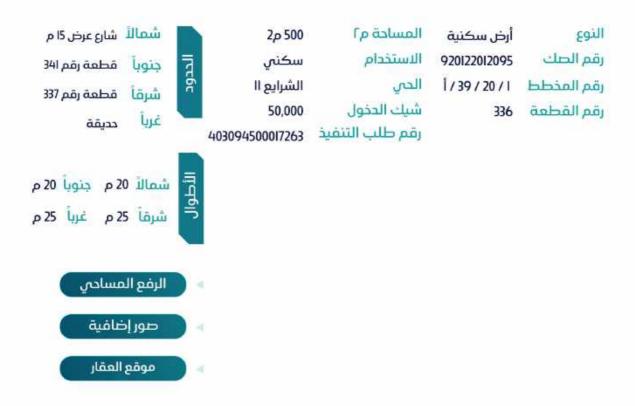

شمالاً 16م جنوباً 16م شرقاً 18م غرباً 18م

الرفع المساحي

الأطوال

صور إضافية

موقع العقار

- حالة البناء جيده
- الواجهه شرقية
- جميع الخدمات متوفره

وصف العقار

عبارة عن أرض فضاء سكنيه رقم 336 مخطط رقم ١ / 20 / 39 / أحي الشرائع ١١ بمدينة مكه المكرمه