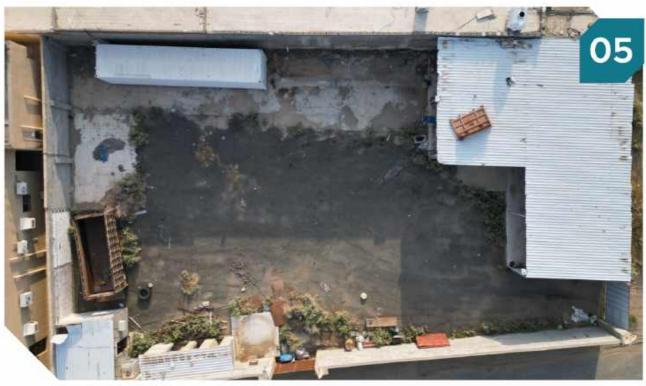

عبارة عن عمارة سكنيه مكونه من دورين وكل دوريدتوى على شقه بواجهه شرقيه مقامة على قطعة رقم 235 مخطط رقم ١ / 20 / 28

المساحة م شمالاً قطعة رقم 237 النوع 288 م2 عمارة سكنية lleege 360697000538 الاستخدام رقم الصك سكنى جنوباً قطعة رقم 233 الشرايع 5 الحي 28 / 20 / 1 رقم المخطط شرقاً شارع عرض 15 م شيك الدخول 50,000 رقم القطعة 235 غربا قطعة رقم 234 رقم طلب التنفيذ 402034400769942