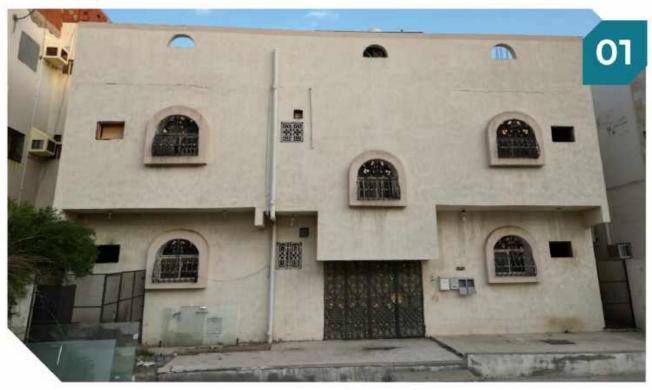

عبارة عن عمارة سكنيه مكونه من دورين وكل دوريدتوى على شقه بواجهه شرقيه مقامة على قطعة رقم 235 مخطط رقم ١ / 20 / 28

المساحة م شمالاً قطعة رقم 237 النوع 288 م2 عمارة سكنية lleege 360697000538 الاستخدام رقم الصك سكنى جنوباً قطعة رقم 233 الشرايع 5 الحي 28 / 20 / 1 رقم المخطط شرقاً شارع عرض 15 م شيك الدخول 50,000 رقم القطعة 235 غربا قطعة رقم 234 رقم طلب التنفيذ 402034400769942