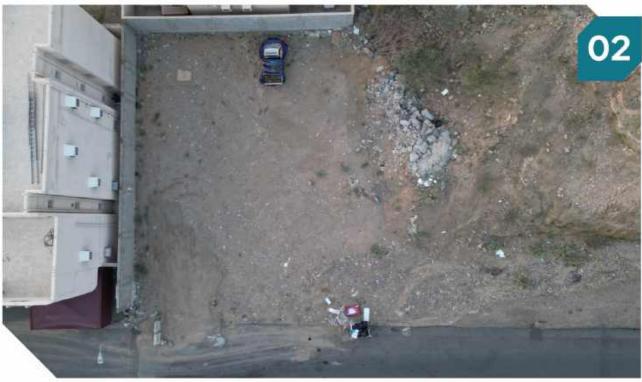

شمالاً 16م جنوباً 16م شرقاً 18م غرباً 18م

الرفع المساحي

الأطوال

صور إضافية

موقع العقار

- حالة البناء جيده
- الواجهه شرقية
- جميع الخدمات متوفره

وصف العقار

عبارة عن أرض فضاء سكنيه رقم 336 مخطط رقم ١ / 20 / 39 / أحي الشرائع ١١ بمدينة مكه المكرمه