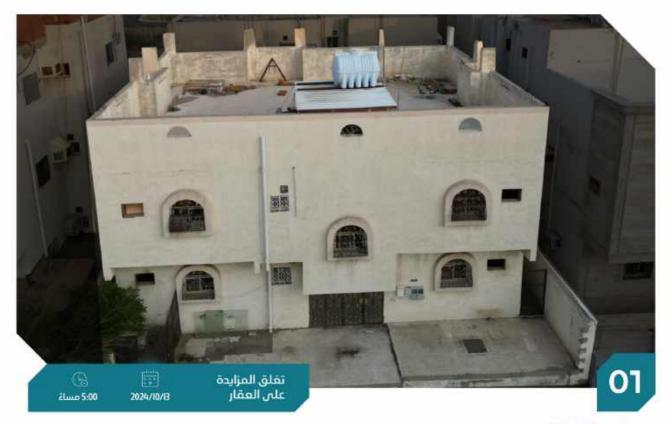

عبارة عن عمارة سكنيه مكونه من دورين وكل دوريدتوى على شقه بواجهه شرقيه مقامة على قطعة رقم 235 مخطط رقم ١ / 20 / 28

المساحة م شمالاً قطعة رقم 237 النوع 288 م2 عمارة سكنية lleege 360697000538 الاستخدام رقم الصك سكنى جنوباً قطعة رقم 233 الشرايع 5 الحي 28 / 20 / 1 رقم المخطط شرقاً شارع عرض 15 م شيك الدخول 50,000 رقم القطعة 235 غربا قطعة رقم 234 رقم طلب التنفيذ 402034400769942