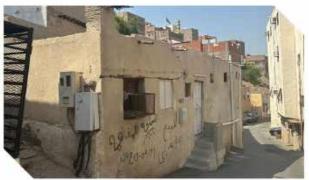

كامل الحوش ارضا وبناء من الطوب والاسمنت بارتفاع مترين الكائنة بالحسينية خلفي حارة المشاييخ

| حوش ملك الغير                                                                                                                                                                                                                                           | شمالا                                 |        | 1004.17 م2      | المساحة م       | أرض سكنية    | النوع      |
|---------------------------------------------------------------------------------------------------------------------------------------------------------------------------------------------------------------------------------------------------------|---------------------------------------|--------|-----------------|-----------------|--------------|------------|
| سكة نافذة بعرض 20م شرقا وغربا فاصلة بينائمحدو<br>وارض فضاء يليها على بعد50م حوش ملك الغير                                                                                                                                                               | جنوبأ                                 | الحدود | سڪني            | الاستخدام       | 320108012823 | رقم الصك   |
| حوش ملك الغير                                                                                                                                                                                                                                           | شرقاً                                 | .gc    | الحسينيه        | الحي            | -            | رقم المخطط |
| سكة نافذة عرضها 1.70م شمالا وجنوبا فاصلة بين                                                                                                                                                                                                            | أيريأ                                 |        | 50,000          | شيك الدخول      | (40)         | رقم القطعة |
| المحدود وحوش ملك الغير                                                                                                                                                                                                                                  |                                       |        | 401044501252802 | رقم طلب التنفيذ |              |            |
| ين الضلع الغربى بزاوية 86ديجة مع الضلع الغربى ويطول 26.70م<br>ين الضلع الشرقى بزاويه 94درجة مع الضلع الشرقى بطول : 50.10م<br>بن الضلع الشمالى بزاوية 87 درجة مع الضلع الشمالى وبطول 41.50<br>ين الضلع الجنوبى بزاويه 93درجه مع الضلع الجنوبى بطول 41.50 | جنوباً <sup>بيدا</sup><br>شرقاً بيدا، | Hild   |                 |                 |              |            |
| ىسادىي                                                                                                                                                                                                                                                  | الرفع الد                             |        |                 |                 |              |            |
| عافية                                                                                                                                                                                                                                                   | صور إذ                                |        |                 |                 |              |            |
| العقار                                                                                                                                                                                                                                                  | موقع                                  |        |                 |                 |              |            |